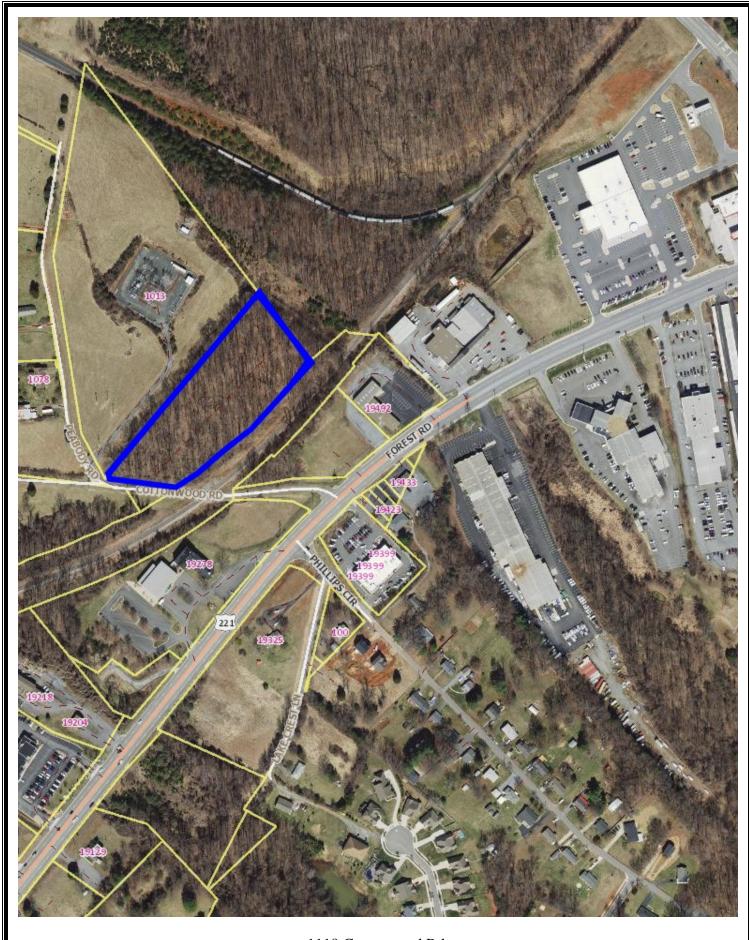

## FOR LEASE WAREHOUSE SPACE

Location: 1119 Cottonwood Rd.

Lynchburg, VA (Bedford County)

**Building #1: 12,000 Sq. Ft.** 

Four (4) Units – 3,000 Sq. Ft. Three (3) with Loading Dock One (1) with Drive-In Door