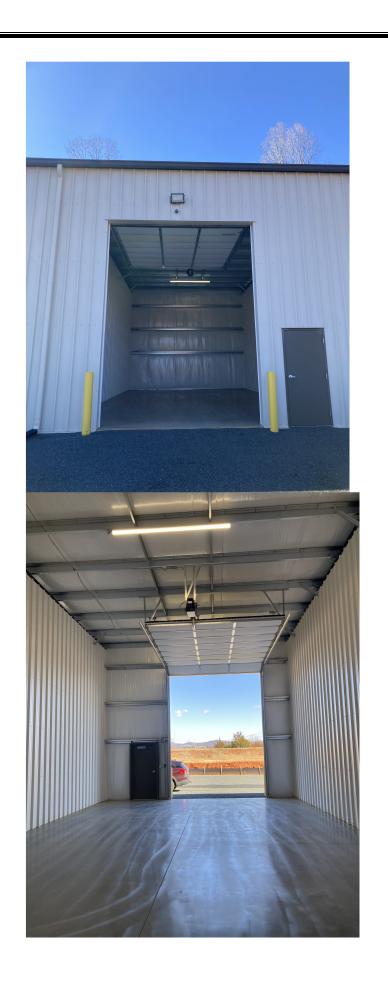

## FOR LEASE WAREHOUSE SPACE

Location: 1119 Cottonwood Rd.

Lynchburg, VA (Bedford County)

**Building #1: 12,000 Sq. Ft.** 

Four (4) Units – 3,000 Sq. Ft. Three (3) with Loading Dock One (1) with Drive-In Door

37.5' x 80'

**B** Building #6: 6,900 Sq. Ft.

Five (5) Units – 1,150 Sq. Ft.

23' x 50'

**Drive-In Doors** 

**Zoning:** I-2 (Higher Intensity Industrial District)

Notes: New Metal Building

Great Location: Located off Lakeside Drive near