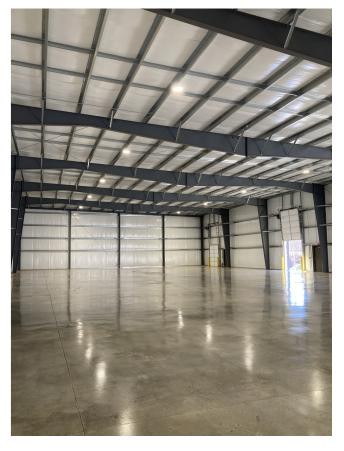

## FOR LEASE WAREHOUSE SPACE

Location: 1119 Cottonwood Rd.

Lynchburg, VA (Bedford County)

**Building #1: 12,000 Sq. Ft.** 

Four (4) Units – 3,000 Sq. Ft. Three (3) with Loading Dock One (1) with Drive-In Door

37.5' x 80'

**B** Building #6: 6,900 Sq. Ft.

Five (5) Units – 1,150 Sq. Ft.

23' x 50'

**Drive-In Doors** 

**Zoning:** I-2 (Higher Intensity Industrial District)

Notes: New Metal Building

Great Location: Located off Lakeside Drive near