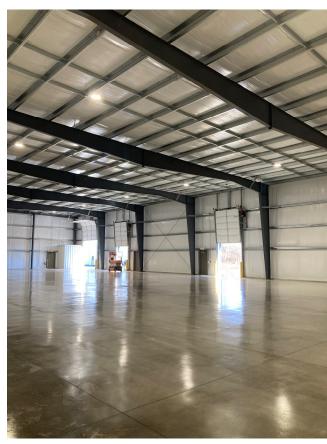

## FOR LEASE WAREHOUSE SPACE

Location: 1119 Cottonwood Rd.

Lynchburg, VA (Bedford County)

**Building #1: 12,000 Sq. Ft.** 

Four (4) Units – 3,000 Sq. Ft. Three (3) with Loading Dock One (1) with Drive-In Door

37.5' x 80'

**B** Building #6: 6,900 Sq. Ft.

Five (5) Units – 1,150 Sq. Ft.

23' x 50'

**Drive-In Doors** 

**Zoning:** I-2 (Higher Intensity Industrial District)

Notes: New Metal Building

Great Location: Located off Lakeside Drive near