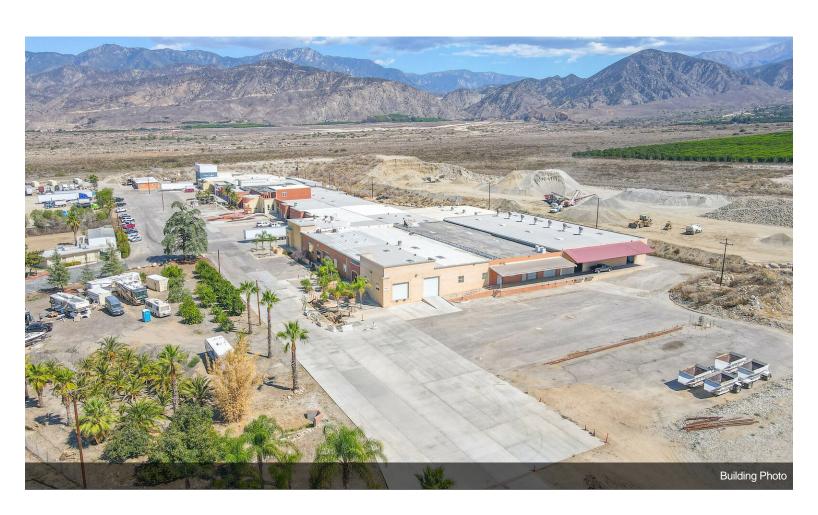

# **Industrial Warehouse with Land for Trucking** 9441-9477 N Opal Ave, Mentone, CA 92359

Marina Zacky Aspects, Inc. 9441 N Opal Ave, Mentone, CA 92359 aspectsproperty@bristol49.com (909) 794-6862

| Rental Rate:            | Upon Request |
|-------------------------|--------------|
| Min. Divisible:         | 3,000 SF     |
| Property Type:          | Industrial   |
| Property Subtype:       | Warehouse    |
| Rentable Building Area: | 200,000 SF   |
| Year Built:             | 1989         |
| Rental Rate Mo:         | Upon Request |

## **Industrial Warehouse with Land for Trucking**

**Upon Request** 

Perfect for Industrial Warehouse, Manufacturing, Logistics, have land for Truck Parking, have 14 docks, 8 ramps, heavy powered 277-480v...

#### 9441-9477 N Opal Ave, Mentone, CA 92359

Perfect for Industrial Warehouse, Manufacturing, Logistics, have land for Truck Parking, have 14 docks, 8 ramps, heavy powered 277-480v