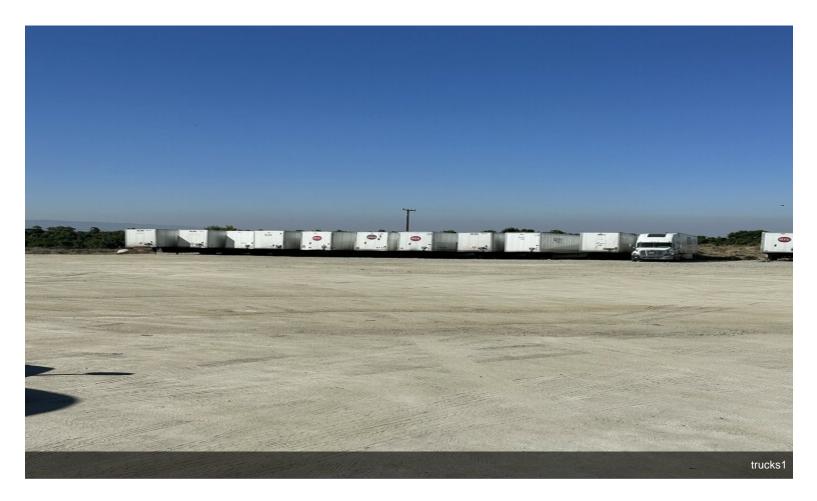

## **Industrial Warehouse with Land for Trucking**

**Upon Request** 

Perfect for Industrial Warehouse, Manufacturing, Logistics, have land for Truck Parking, have 14 docks, 8 ramps, heavy powered 277-480v...

#### 9441-9477 N Opal Ave, Mentone, CA 92359

Perfect for Industrial Warehouse, Manufacturing, Logistics, have land for Truck Parking, have 14 docks, 8 ramps, heavy powered 277-480v