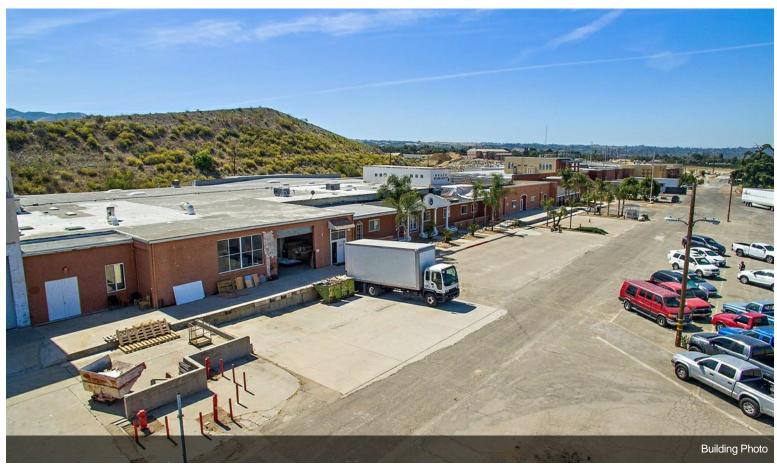

# **Industrial Warehouse with Land for Trucking** 9441-9477 N Opal Ave, Mentone, CA 92359

Marina Zacky Aspects, Inc. 9441 N Opal Ave, Mentone, CA 92359 aspectsproperty@bristol49.com (909) 794-6862

| Rental Rate:            | Upon Request |
|-------------------------|--------------|
| Min. Divisible:         | 3,000 SF     |
| Property Type:          | Industrial   |
| Property Subtype:       | Warehouse    |
| Rentable Building Area: | 200,000 SF   |
| Year Built:             | 1989         |
| Rental Rate Mo:         | Upon Request |

## **Industrial Warehouse with Land for Trucking**

**Upon Request** 

Perfect for Industrial Warehouse, Manufacturing, Logistics, have land for Truck Parking, have 14 docks, 8 ramps, heavy powered 277-480v...

#### 9441-9477 N Opal Ave, Mentone, CA 92359

Perfect for Industrial Warehouse, Manufacturing, Logistics, have land for Truck Parking, have 14 docks, 8 ramps, heavy powered 277-480v