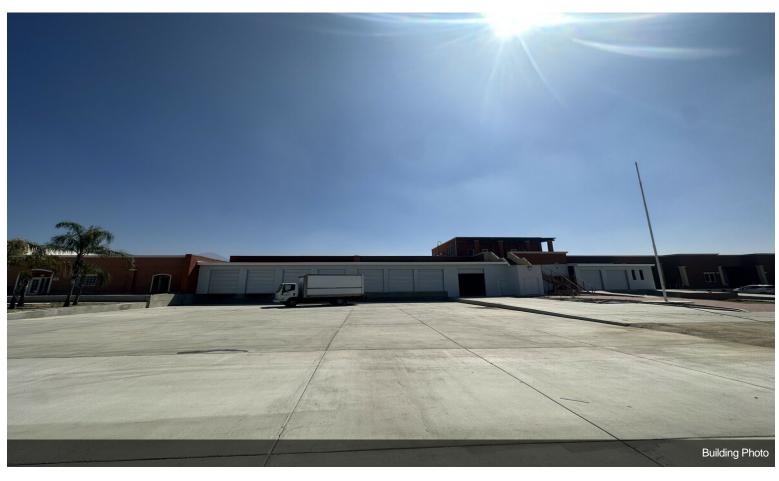

# **Industrial Warehouse with Land for Trucking** 9441-9477 N Opal Ave, Mentone, CA 92359

Marina Zacky Aspects, Inc. 9441 N Opal Ave, Mentone, CA 92359 aspectsproperty@bristol49.com (909) 794-6862

| Rental Rate:            | Upon Request |
|-------------------------|--------------|
| Min. Divisible:         | 3,000 SF     |
| Property Type:          | Industrial   |
| Property Subtype:       | Warehouse    |
| Rentable Building Area: | 200,000 SF   |
| Year Built:             | 1989         |
| Rental Rate Mo:         | Upon Request |

## **Industrial Warehouse with Land for Trucking**

**Upon Request** 

Perfect for Industrial Warehouse, Manufacturing, Logistics, have land for Truck Parking, have 14 docks, 8 ramps, heavy powered 277-480v...

#### 9441-9477 N Opal Ave, Mentone, CA 92359

Perfect for Industrial Warehouse, Manufacturing, Logistics, have land for Truck Parking, have 14 docks, 8 ramps, heavy powered 277-480v