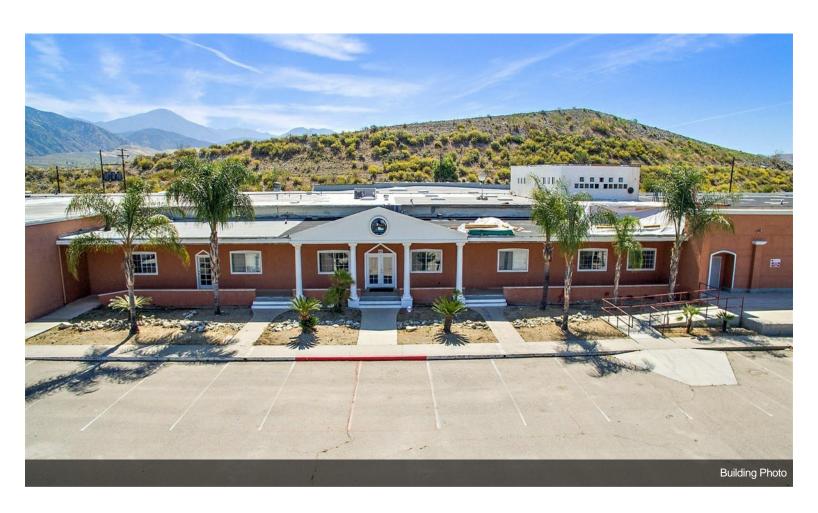

## **Industrial Warehouse with Land for Trucking**

**Upon Request** 

Perfect for Industrial Warehouse, Manufacturing, Logistics, have land for Truck Parking, have 14 docks, 8 ramps, heavy powered 277-480v...

#### 9441-9477 N Opal Ave, Mentone, CA 92359

Perfect for Industrial Warehouse, Manufacturing, Logistics, have land for Truck Parking, have 14 docks, 8 ramps, heavy powered 277-480v