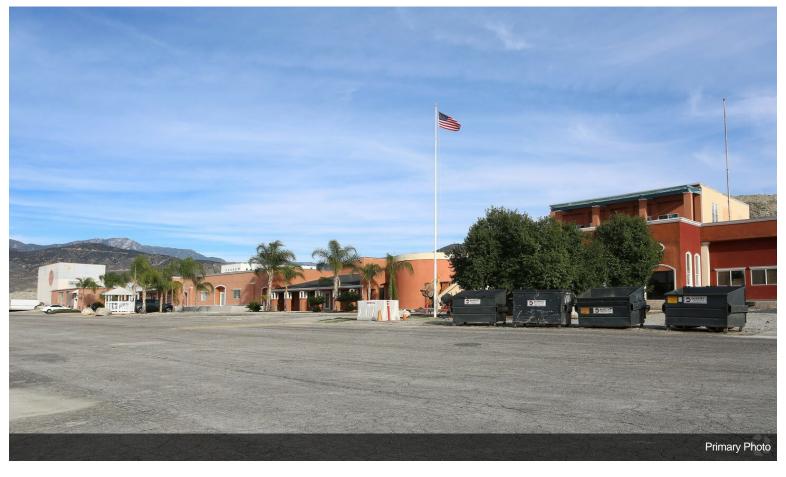

# **Industrial Warehouse with Land for Trucking** 9441-9477 N Opal Ave, Mentone, CA 92359

Marina Zacky Aspects, Inc. 9441 N Opal Ave, Mentone, CA 92359 aspectsproperty@bristol49.com (909) 794-6862

| Rental Rate:            | Upon Request |
|-------------------------|--------------|
| Min. Divisible:         | 3,000 SF     |
| Property Type:          | Industrial   |
| Property Subtype:       | Warehouse    |
| Rentable Building Area: | 200,000 SF   |
| Year Built:             | 1989         |
| Rental Rate Mo:         | Upon Request |

## **Industrial Warehouse with Land for Trucking**

**Upon Request** 

Perfect for Industrial Warehouse, Manufacturing, Logistics, have land for Truck Parking, have 14 docks, 8 ramps, heavy powered 277-480v...

#### 9441-9477 N Opal Ave, Mentone, CA 92359

Perfect for Industrial Warehouse, Manufacturing, Logistics, have land for Truck Parking, have 14 docks, 8 ramps, heavy powered 277-480v