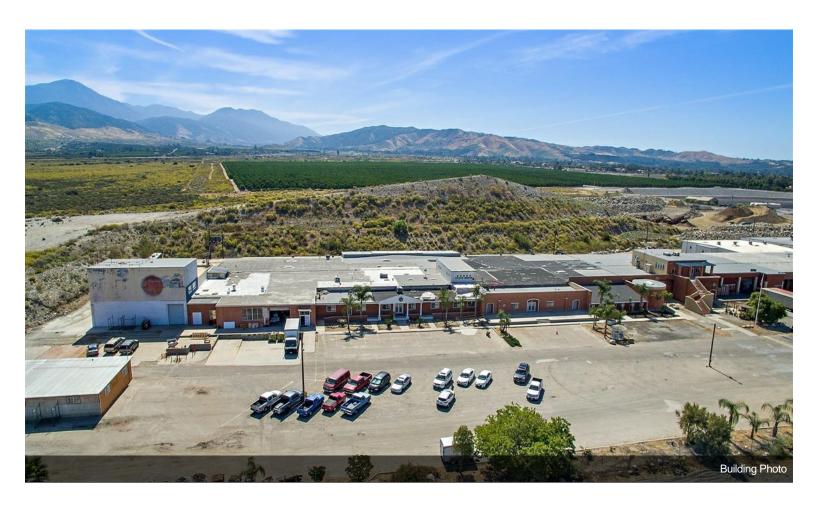

## **Industrial Warehouse with Land for Trucking**

**Upon Request** 

Perfect for Industrial Warehouse, Manufacturing, Logistics, have land for Truck Parking, have 14 docks, 8 ramps, heavy powered 277-480v...

#### 9441-9477 N Opal Ave, Mentone, CA 92359

Perfect for Industrial Warehouse, Manufacturing, Logistics, have land for Truck Parking, have 14 docks, 8 ramps, heavy powered 277-480v