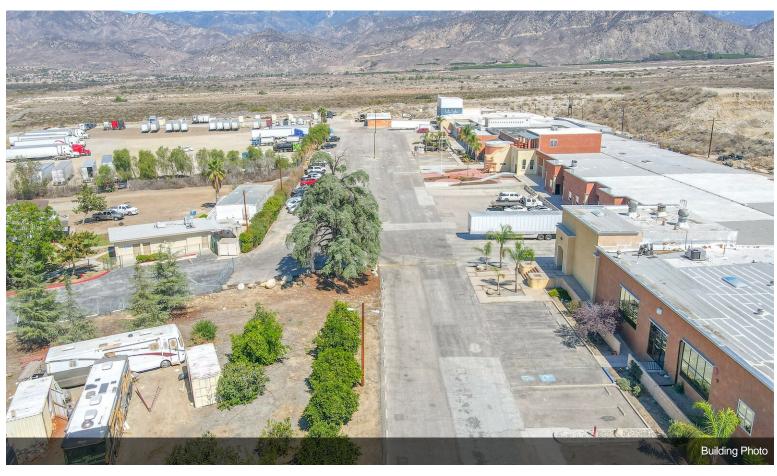

# **Industrial Warehouse with Land for Trucking** 9441-9477 N Opal Ave, Mentone, CA 92359

Marina Zacky Aspects, Inc. 9441 N Opal Ave, Mentone, CA 92359 aspectsproperty@bristol49.com (909) 794-6862

| Rental Rate:            | Upon Request |
|-------------------------|--------------|
| Min. Divisible:         | 3,000 SF     |
| Property Type:          | Industrial   |
| Property Subtype:       | Warehouse    |
| Rentable Building Area: | 200,000 SF   |
| Year Built:             | 1989         |
| Rental Rate Mo:         | Upon Request |

## **Industrial Warehouse with Land for Trucking**

**Upon Request** 

Perfect for Industrial Warehouse, Manufacturing, Logistics, have land for Truck Parking, have 14 docks, 8 ramps, heavy powered 277-480v...

#### 9441-9477 N Opal Ave, Mentone, CA 92359

Perfect for Industrial Warehouse, Manufacturing, Logistics, have land for Truck Parking, have 14 docks, 8 ramps, heavy powered 277-480v