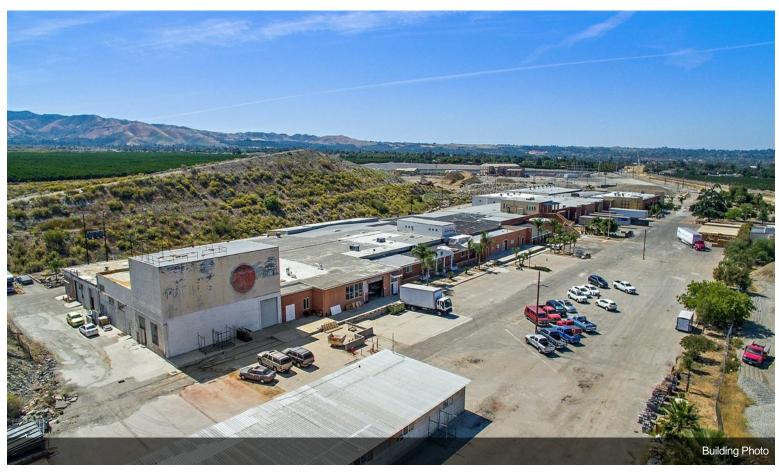

## **Industrial Warehouse with Land for Trucking**

**Upon Request** 

Perfect for Industrial Warehouse, Manufacturing, Logistics, have land for Truck Parking, have 14 docks, 8 ramps, heavy powered 277-480v...

#### 9441-9477 N Opal Ave, Mentone, CA 92359

Perfect for Industrial Warehouse, Manufacturing, Logistics, have land for Truck Parking, have 14 docks, 8 ramps, heavy powered 277-480v