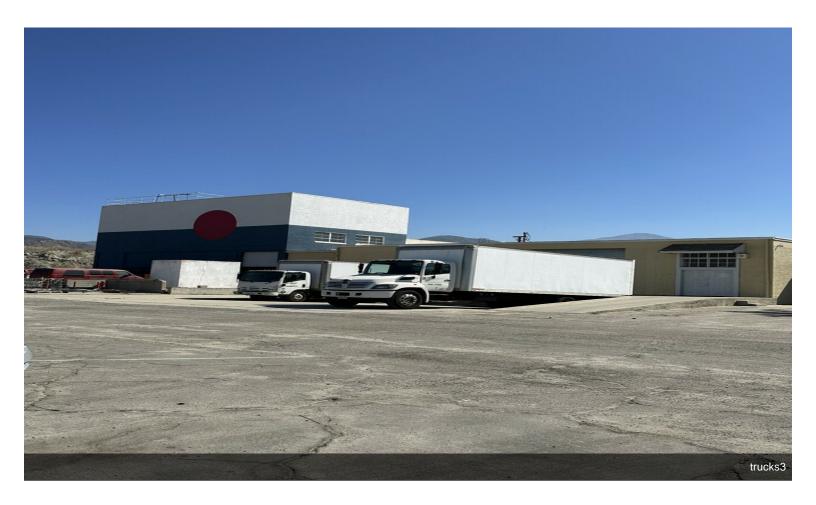

## **Industrial Warehouse with Land for Trucking**

**Upon Request** 

Perfect for Industrial Warehouse, Manufacturing, Logistics, have land for Truck Parking, have 14 docks, 8 ramps, heavy powered 277-480v...

#### 9441-9477 N Opal Ave, Mentone, CA 92359

Perfect for Industrial Warehouse, Manufacturing, Logistics, have land for Truck Parking, have 14 docks, 8 ramps, heavy powered 277-480v