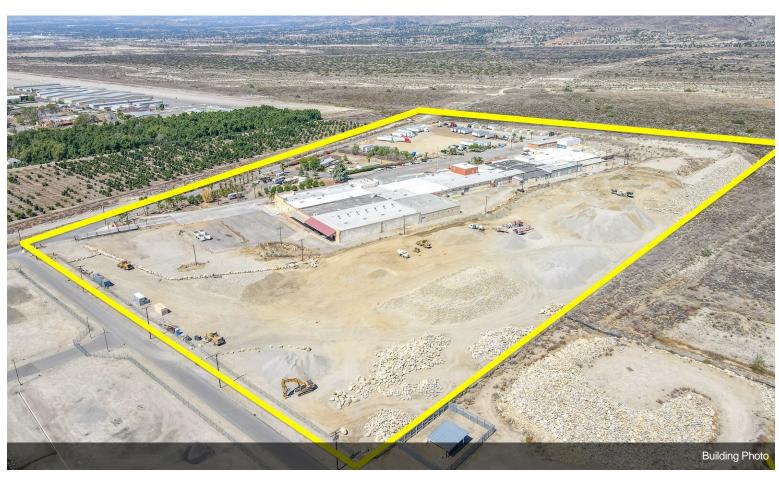

# **Industrial Warehouse with Land for Trucking** 9441-9477 N Opal Ave, Mentone, CA 92359

Marina Zacky Aspects, Inc. 9441 N Opal Ave, Mentone, CA 92359 aspectsproperty@bristol49.com (909) 794-6862

| Rental Rate:            | Upon Request |
|-------------------------|--------------|
| Min. Divisible:         | 3,000 SF     |
| Property Type:          | Industrial   |
| Property Subtype:       | Warehouse    |
| Rentable Building Area: | 200,000 SF   |
| Year Built:             | 1989         |
| Rental Rate Mo:         | Upon Request |

## **Industrial Warehouse with Land for Trucking**

**Upon Request** 

Perfect for Industrial Warehouse, Manufacturing, Logistics, have land for Truck Parking, have 14 docks, 8 ramps, heavy powered 277-480v...

#### 9441-9477 N Opal Ave, Mentone, CA 92359

Perfect for Industrial Warehouse, Manufacturing, Logistics, have land for Truck Parking, have 14 docks, 8 ramps, heavy powered 277-480v