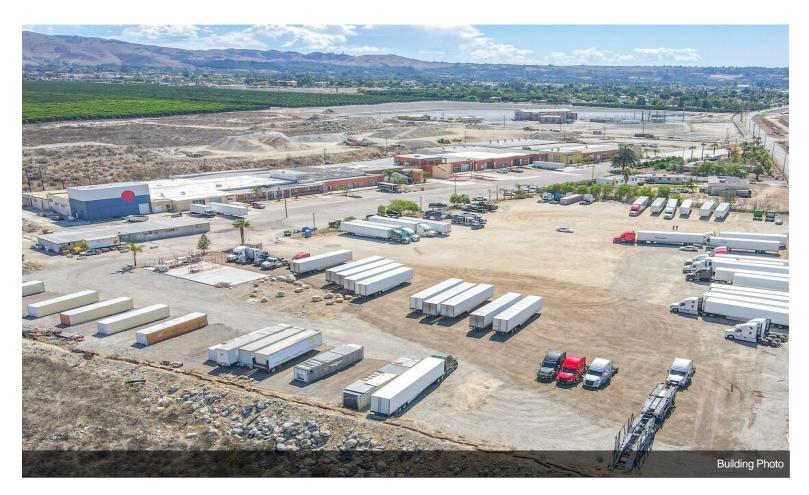

## **Industrial Warehouse with Land for Trucking**

**Upon Request** 

Perfect for Industrial Warehouse, Manufacturing, Logistics, have land for Truck Parking, have 14 docks, 8 ramps, heavy powered 277-480v...

#### 9441-9477 N Opal Ave, Mentone, CA 92359

Perfect for Industrial Warehouse, Manufacturing, Logistics, have land for Truck Parking, have 14 docks, 8 ramps, heavy powered 277-480v