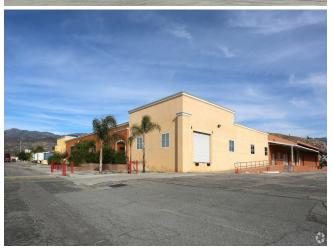

# **Industrial Warehouse with Land for Trucking** 9441-9477 N Opal Ave, Mentone, CA 92359

Marina Zacky Aspects, Inc. 9441 N Opal Ave, Mentone, CA 92359 aspectsproperty@bristol49.com (909) 794-6862

| Rental Rate:            | Upon Request |
|-------------------------|--------------|
| Min. Divisible:         | 3,000 SF     |
| Property Type:          | Industrial   |
| Property Subtype:       | Warehouse    |
| Rentable Building Area: | 200,000 SF   |
| Year Built:             | 1989         |
| Rental Rate Mo:         | Upon Request |

## **Industrial Warehouse with Land for Trucking**

**Upon Request** 

Perfect for Industrial Warehouse, Manufacturing, Logistics, have land for Truck Parking, have 14 docks, 8 ramps, heavy powered 277-480v...

#### 9441-9477 N Opal Ave, Mentone, CA 92359

Perfect for Industrial Warehouse, Manufacturing, Logistics, have land for Truck Parking, have 14 docks, 8 ramps, heavy powered 277-480v