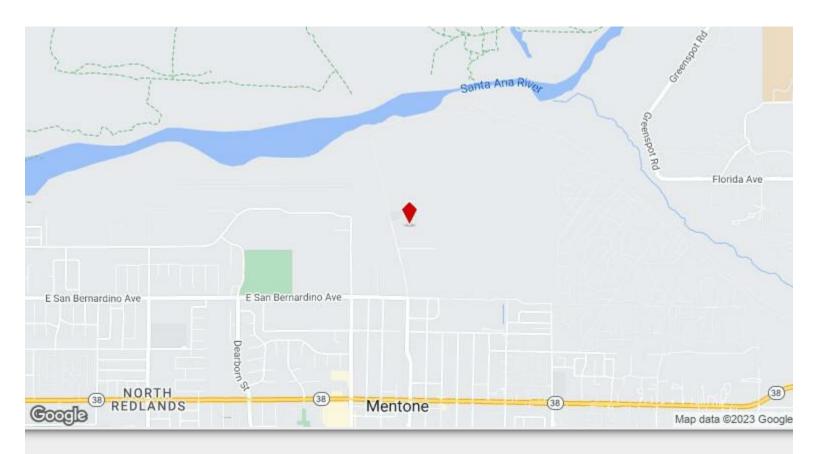

# **Industrial Warehouse with Land for Trucking** 9441-9477 N Opal Ave, Mentone, CA 92359

Marina Zacky Aspects, Inc. 9441 N Opal Ave, Mentone, CA 92359 aspectsproperty@bristol49.com (909) 794-6862

| Rental Rate:            | Upon Request |
|-------------------------|--------------|
| Min. Divisible:         | 3,000 SF     |
| Property Type:          | Industrial   |
| Property Subtype:       | Warehouse    |
| Rentable Building Area: | 200,000 SF   |
| Year Built:             | 1989         |
| Rental Rate Mo:         | Upon Request |