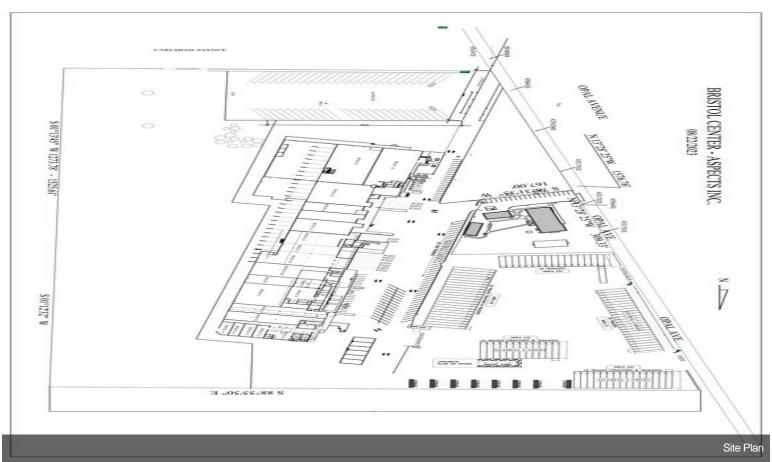

# **Industrial Warehouse with Land for Trucking** 9441-9477 N Opal Ave, Mentone, CA 92359

Marina Zacky Aspects, Inc. 9441 N Opal Ave, Mentone, CA 92359 aspectsproperty@bristol49.com (909) 794-6862

| Rental Rate:            | Upon Request |
|-------------------------|--------------|
| Min. Divisible:         | 3,000 SF     |
| Property Type:          | Industrial   |
| Property Subtype:       | Warehouse    |
| Rentable Building Area: | 200,000 SF   |
| Year Built:             | 1989         |
| Rental Rate Mo:         | Upon Request |

## **Industrial Warehouse with Land for Trucking**

**Upon Request** 

Perfect for Industrial Warehouse, Manufacturing, Logistics, have land for Truck Parking, have 14 docks, 8 ramps, heavy powered 277-480v...

#### 9441-9477 N Opal Ave, Mentone, CA 92359

Perfect for Industrial Warehouse, Manufacturing, Logistics, have land for Truck Parking, have 14 docks, 8 ramps, heavy powered 277-480v