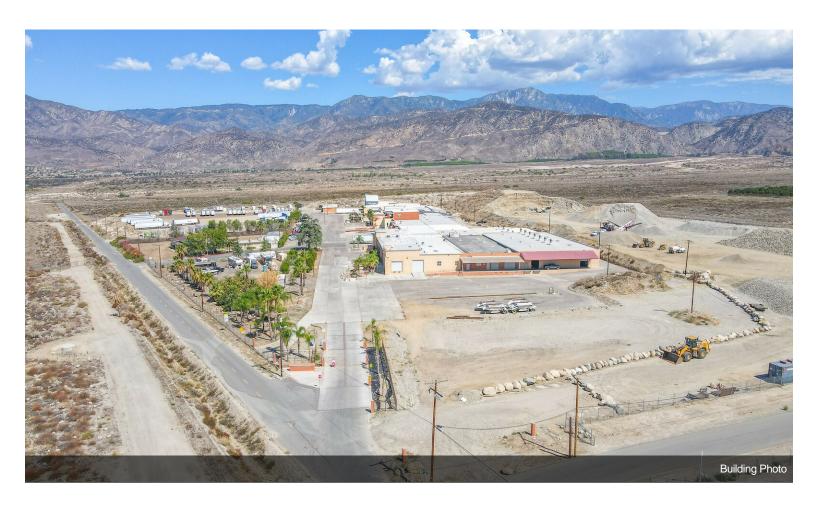

# **Industrial Warehouse with Land for Trucking** 9441-9477 N Opal Ave, Mentone, CA 92359

Marina Zacky Aspects, Inc. 9441 N Opal Ave, Mentone, CA 92359 aspectsproperty@bristol49.com (909) 794-6862

| Rental Rate:            | Upon Request |
|-------------------------|--------------|
| Min. Divisible:         | 3,000 SF     |
| Property Type:          | Industrial   |
| Property Subtype:       | Warehouse    |
| Rentable Building Area: | 200,000 SF   |
| Year Built:             | 1989         |
| Rental Rate Mo:         | Upon Request |

## **Industrial Warehouse with Land for Trucking**

**Upon Request** 

Perfect for Industrial Warehouse, Manufacturing, Logistics, have land for Truck Parking, have 14 docks, 8 ramps, heavy powered 277-480v...

#### 9441-9477 N Opal Ave, Mentone, CA 92359

Perfect for Industrial Warehouse, Manufacturing, Logistics, have land for Truck Parking, have 14 docks, 8 ramps, heavy powered 277-480v