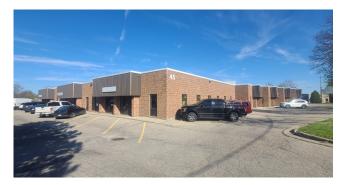

# Light industrial opportunity

- 1,223 sf of industrial space available in east London off of Clarke Road
- Primarily an open space warehouse, with a small portion of the space dedicated to office at the front
- The unit has one truck level door that is able to accommodate full truck and trailer

## Property details

| Available area  | 1,223 sf             |
|-----------------|----------------------|
| Lot size        | 1.515 acres          |
| Frontage        | 503.67 feet          |
| Shipping        | One truck level      |
| Zoning          | LI2 / LI7            |
| Parking         | Onsite               |
| Signage         | Signband & directory |
| Asking net rate | \$9 psf              |
| Additional rent | \$5.26 psf           |