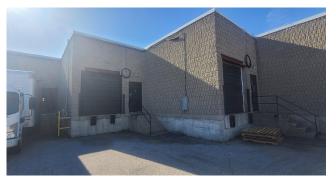

# Light industrial opportunity

- 1,223 sf of industrial space available in east London off of Clarke Road
- Primarily an open space warehouse, with a small portion of the space dedicated to office at the front
- The unit has one truck level door that is able to accommodate full truck and trailer

## Property details

| Available area  | 1,223 sf             |
|-----------------|----------------------|
| Lot size        | 1.515 acres          |
| Frontage        | 503.67 feet          |
| Shipping        | One truck level      |
| Zoning          | LI2 / LI7            |
| Parking         | Onsite               |
| Signage         | Signband & directory |
| Asking net rate | \$9 psf              |
| Additional rent | \$5.26 psf           |