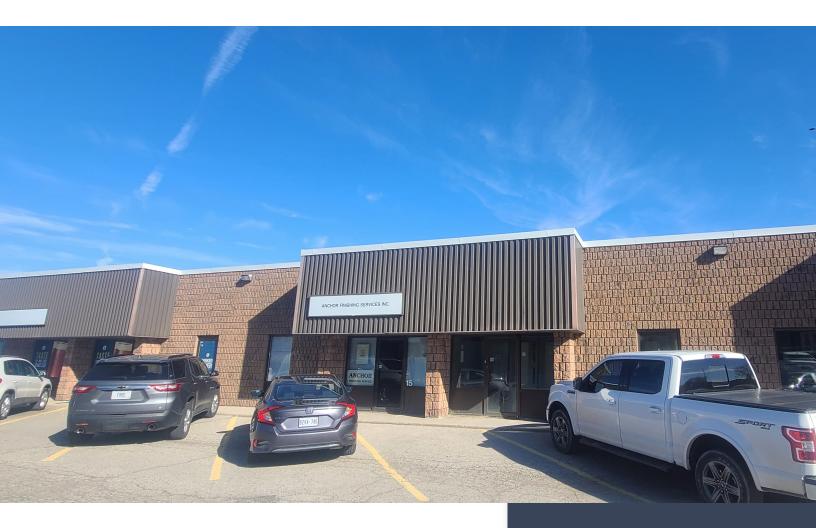

# Light industrial opportunity

- 1,223 sf of industrial space available in east London off of Clarke Road
- Primarily an open space warehouse, with a small portion of the space dedicated to office at the front
- The unit has one truck level door that is able to accommodate full truck and trailer

## Property details

| Available area  | 1,223 sf             |
|-----------------|----------------------|
| Lot size        | 1.515 acres          |
| Frontage        | 503.67 feet          |
| Shipping        | One truck level      |
| Zoning          | LI2 / LI7            |
| Parking         | Onsite               |
| Signage         | Signband & directory |
| Asking net rate | \$9 psf              |
| Additional rent | \$5.26 psf           |