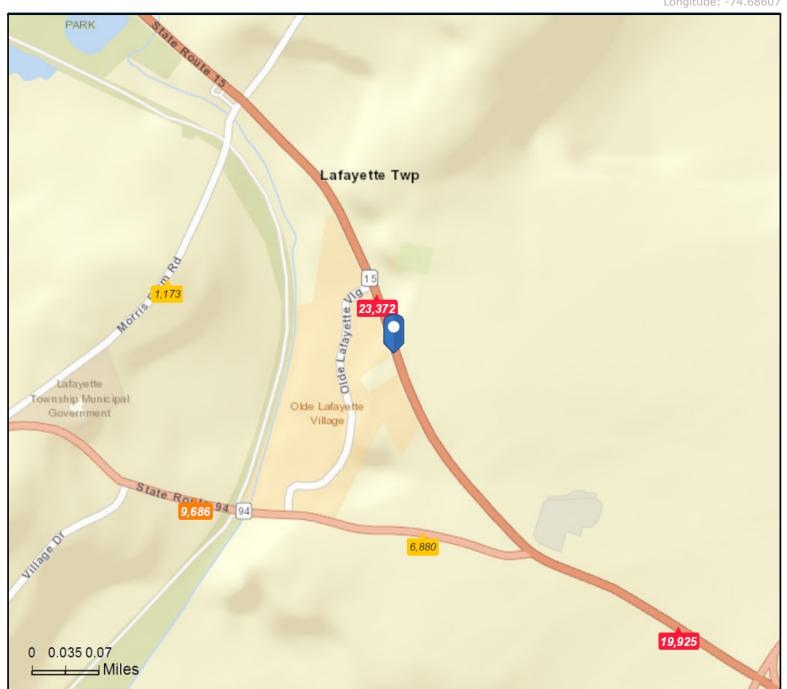

75 RT-15, Lafayette, New Jersey, 07848 Ring: 1 mile radius

Lafayette development

Latitude: 41.09452 Longitude: -74.68607

|                                        |      |        | 2000-201   |
|----------------------------------------|------|--------|------------|
|                                        | 2000 | 2010   | Annual Rat |
| Population                             | 303  | 333    | 0.95%      |
| Households                             | 117  | 132    | 1.21%      |
| Housing Units                          | 129  | 148    | 1.38%      |
| Population by Race                     |      | Number | Percen     |
| Total                                  |      | 332    | 100.09     |
| Population Reporting One Race          |      | 327    | 98.59      |
| White                                  |      | 318    | 95.89      |
| Black                                  |      | 5      | 1.59       |
| American Indian                        |      | 0      | 0.0        |
| Asian                                  |      | 2      | 0.69       |
| Pacific Islander                       |      | 0      | 0.0        |
| Some Other Race                        |      | 2      | 0.69       |
| Population Reporting Two or More Races |      | 5      | 1.59       |
| Total Hispanic Population              |      | 17     | 5.19       |
| Population by Sex                      |      |        |            |
| Male                                   |      | 163    | 48.9       |
| Female                                 |      | 170    | 51.1       |
| Population by Age                      |      |        |            |
| Total                                  |      | 332    | 100.00     |
| Age 0 - 4                              |      | 13     | 3.99       |
| Age 5 - 9                              |      | 20     | 6.0        |
| Age 10 - 14                            |      | 26     | 7.8        |
| Age 15 - 19                            |      | 28     | 8.4        |
| Age 20 - 24                            |      | 17     | 5.1        |
| Age 25 - 29                            |      | 13     | 3.9        |
| Age 30 - 34                            |      | 12     | 3.6        |
| Age 35 - 39                            |      | 16     | 4.8        |
| Age 40 - 44                            |      | 29     | 8.7        |
| Age 45 - 49                            |      | 29     | 8.7        |
| Age 50 - 54                            |      | 34     | 10.2       |
| Age 55 - 59                            |      | 30     | 9.0        |
| Age 60 - 64                            |      | 24     | 7.2        |
| Age 65 - 69                            |      | 16     | 4.8        |
| Age 70 - 74                            |      | 10     | 3.0        |
| Age 75 - 79                            |      | 7      | 2.1        |
| Age 80 - 84                            |      | 5      | 1.5        |
| Age 85+                                |      | 4      | 1.2        |
| Age 18+                                |      | 255    | 76.6       |
| Age 65+                                |      | 42     | 12.6       |