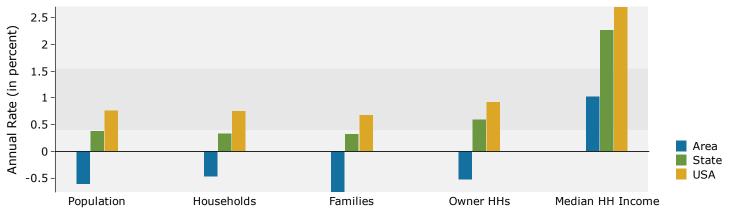

75 RT-15, Lafayette, New Jersey, 07848 Ring: 1 mile radius

Lafayette development

Latitude: 41.09452 Longitude: -74.68607

|                                        |      |        | 2000-201   |
|----------------------------------------|------|--------|------------|
|                                        | 2000 | 2010   | Annual Rat |
| Population                             | 303  | 333    | 0.95%      |
| Households                             | 117  | 132    | 1.21%      |
| Housing Units                          | 129  | 148    | 1.38%      |
| Population by Race                     |      | Number | Percen     |
| Total                                  |      | 332    | 100.09     |
| Population Reporting One Race          |      | 327    | 98.59      |
| White                                  |      | 318    | 95.89      |
| Black                                  |      | 5      | 1.59       |
| American Indian                        |      | 0      | 0.0        |
| Asian                                  |      | 2      | 0.69       |
| Pacific Islander                       |      | 0      | 0.0        |
| Some Other Race                        |      | 2      | 0.69       |
| Population Reporting Two or More Races |      | 5      | 1.59       |
| Total Hispanic Population              |      | 17     | 5.19       |
| Population by Sex                      |      |        |            |
| Male                                   |      | 163    | 48.9       |
| Female                                 |      | 170    | 51.1       |
| Population by Age                      |      |        |            |
| Total                                  |      | 332    | 100.00     |
| Age 0 - 4                              |      | 13     | 3.99       |
| Age 5 - 9                              |      | 20     | 6.0        |
| Age 10 - 14                            |      | 26     | 7.8        |
| Age 15 - 19                            |      | 28     | 8.4        |
| Age 20 - 24                            |      | 17     | 5.1        |
| Age 25 - 29                            |      | 13     | 3.9        |
| Age 30 - 34                            |      | 12     | 3.6        |
| Age 35 - 39                            |      | 16     | 4.8        |
| Age 40 - 44                            |      | 29     | 8.7        |
| Age 45 - 49                            |      | 29     | 8.7        |
| Age 50 - 54                            |      | 34     | 10.2       |
| Age 55 - 59                            |      | 30     | 9.0        |
| Age 60 - 64                            |      | 24     | 7.2        |
| Age 65 - 69                            |      | 16     | 4.8        |
| Age 70 - 74                            |      | 10     | 3.0        |
| Age 75 - 79                            |      | 7      | 2.1        |
| Age 80 - 84                            |      | 5      | 1.5        |
| Age 85+                                |      | 4      | 1.2        |
| Age 18+                                |      | 255    | 76.6       |
| Age 65+                                |      | 42     | 12.6       |

Source: U.S. Census Bureau, Census 2010 Summary File 1.

75 RT-15, Lafayette, New Jersey, 07848 Ring: 3 mile radius

Lafayette development

Latitude: 41.09452 Longitude: -74.68607

|                                        |       |                | rigitade: 7 1.00 |
|----------------------------------------|-------|----------------|------------------|
|                                        |       |                | 2000-201         |
|                                        | 2000  | 2010           | Annual Rat       |
| Population                             | 4,452 | 4,961          | 1.099            |
| Households                             | 1,616 | 1,822          | 1.219            |
| Housing Units                          | 1,699 | 1,943          | 1.359            |
| Population by Race                     |       | Number         | Percei           |
| Total                                  |       | 4,961          | 100.0            |
| Population Reporting One Race          |       | 4,892          | 98.6             |
| White                                  |       | 4,666          | 94.1             |
| Black                                  |       | 77             | 1.6              |
| American Indian                        |       | 6              | 0.1              |
| Asian                                  |       | 98             | 2.0              |
| Pacific Islander                       |       | 1              | 0.0              |
| Some Other Race                        |       | 44             | 0.9              |
| Population Reporting Two or More Races |       | 69             | 1.4              |
| Total Hispanic Population              |       | 252            | 5.1              |
| Population by Sex                      |       |                |                  |
| Male                                   |       | 2,423          | 48.8             |
| Female                                 |       | 2,538          | 51.2             |
| Population by Age                      |       |                |                  |
| Total                                  |       | 4,963          | 100.0            |
| Age 0 - 4                              |       | 206            | 4.2              |
| Age 5 - 9                              |       | 311            | 6.3              |
| Age 10 - 14                            |       | 365            | 7.4              |
| Age 15 - 19                            |       | 404            | 8.1              |
| Age 20 - 24                            |       | 231            | 4.7              |
| Age 25 - 29                            |       | 194            | 3.9              |
| Age 30 - 34                            |       | 177            | 3.6              |
| Age 35 - 39                            |       | 260            | 5.2              |
| Age 40 - 44                            |       | 406            | 8.2              |
| Age 45 - 49                            |       | 465            | 9.4              |
| Age 50 - 54                            |       | 489            | 9.9              |
| Age 55 - 59                            |       | 415            | 8.4              |
| Age 60 - 64                            |       | 362            | 7.3              |
| Age 65 - 69                            |       | 251            | 5.1              |
| Age 70 - 74                            |       | 160            | 3.2              |
| Age 75 - 79                            |       | 101            | 2.0              |
| Age 80 - 84                            |       | 91             | 1.8              |
| Age 85+                                |       | 72             | 1.5              |
|                                        |       | · <del>-</del> | 2.0              |
| Age 18+                                |       | 3,811          | 76.8             |
|                                        |       |                |                  |

Source: U.S. Census Bureau, Census 2010 Summary File 1.

©2020 Esri Page 8 of 12

75 RT-15, Lafayette, New Jersey, 07848 Ring: 5 mile radius

Lafayette development

Latitude: 41.09452 Longitude: -74.68607

|                                        |                       |                       | 7 1.000     |
|----------------------------------------|-----------------------|-----------------------|-------------|
|                                        | 2000                  | 2010                  | 2000-2010   |
| Population                             | <b>2000</b><br>26,377 | <b>2010</b><br>28,028 | Annual Rate |
|                                        |                       |                       |             |
| Households                             | 9,400                 | 10,084                | 0.70%       |
| Housing Units                          | 9,851                 | 10,821                | 0.94%       |
| Population by Race                     |                       | Number                | Percen      |
| Total                                  |                       | 28,028                | 100.0%      |
| Population Reporting One Race          |                       | 27,547                | 98.3%       |
| White                                  |                       | 25,522                | 91.19       |
| Black                                  |                       | 724                   | 2.6%        |
| American Indian                        |                       | 63                    | 0.29        |
| Asian                                  |                       | 712                   | 2.5%        |
| Pacific Islander                       |                       | 9                     | 0.0%        |
| Some Other Race                        |                       | 517                   | 1.89        |
| Population Reporting Two or More Races |                       | 481                   | 1.79        |
| Total Hispanic Population              |                       | 2,099                 | 7.5%        |
| Population by Sex                      |                       |                       |             |
| Male                                   |                       | 13,727                | 49.09       |
| Female                                 |                       | 14,301                | 51.0%       |
| Population by Age                      |                       |                       |             |
| Total                                  |                       | 28,028                | 100.0%      |
| Age 0 - 4                              |                       | 1,467                 | 5.2%        |
| Age 5 - 9                              |                       | 1,747                 | 6.29        |
| Age 10 - 14                            |                       | 2,080                 | 7.49        |
| Age 15 - 19                            |                       | 2,090                 | 7.5%        |
| Age 20 - 24                            |                       | 1,337                 | 4.89        |
| Age 25 - 29                            |                       | 1,235                 | 4.49        |
| Age 30 - 34                            |                       | 1,233                 | 4.49        |
| Age 35 - 39                            |                       | 1,595                 | 5.79        |
| Age 40 - 44                            |                       | 2,240                 | 8.09        |
| Age 45 - 49                            |                       | 2,568                 | 9.29        |
| Age 50 - 54                            |                       | 2,519                 | 9.09        |
| Age 55 - 59                            |                       | 2,043                 | 7.39        |
| Age 60 - 64                            |                       | 1,730                 | 6.29        |
| Age 65 - 69                            |                       | 1,261                 | 4.59        |
| Age 70 - 74                            |                       | 871                   | 3.19        |
| Age 75 - 79                            |                       | 656                   | 2.39        |
| Age 80 - 84                            |                       | 611                   | 2.29        |
| Age 85+                                |                       | 746                   | 2.79        |
| Age 18+                                |                       | 21,344                | 76.29       |
| Age 65+                                |                       | 4,145                 | 14.89       |
| , igo 00 i                             |                       | 7,173                 | 17.0        |