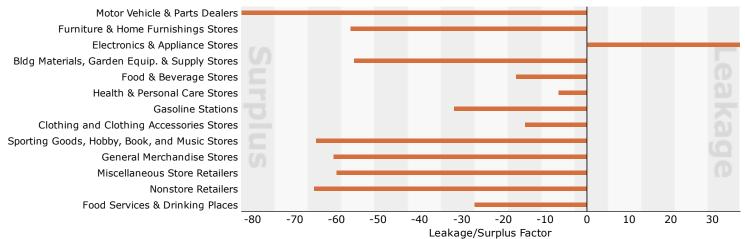

75 RT-15, Lafayette, New Jersey, 07848 Ring: 1 mile radius

Lafayette development

Latitude: 41.09452 Longitude: -74.68607

|                                        |      |        | 2000-201   |
|----------------------------------------|------|--------|------------|
|                                        | 2000 | 2010   | Annual Rat |
| Population                             | 303  | 333    | 0.95%      |
| Households                             | 117  | 132    | 1.21%      |
| Housing Units                          | 129  | 148    | 1.38%      |
| Population by Race                     |      | Number | Percen     |
| Total                                  |      | 332    | 100.09     |
| Population Reporting One Race          |      | 327    | 98.59      |
| White                                  |      | 318    | 95.89      |
| Black                                  |      | 5      | 1.59       |
| American Indian                        |      | 0      | 0.0        |
| Asian                                  |      | 2      | 0.69       |
| Pacific Islander                       |      | 0      | 0.0        |
| Some Other Race                        |      | 2      | 0.69       |
| Population Reporting Two or More Races |      | 5      | 1.59       |
| Total Hispanic Population              |      | 17     | 5.19       |
| Population by Sex                      |      |        |            |
| Male                                   |      | 163    | 48.9       |
| Female                                 |      | 170    | 51.1       |
| Population by Age                      |      |        |            |
| Total                                  |      | 332    | 100.00     |
| Age 0 - 4                              |      | 13     | 3.99       |
| Age 5 - 9                              |      | 20     | 6.0        |
| Age 10 - 14                            |      | 26     | 7.8        |
| Age 15 - 19                            |      | 28     | 8.4        |
| Age 20 - 24                            |      | 17     | 5.1        |
| Age 25 - 29                            |      | 13     | 3.9        |
| Age 30 - 34                            |      | 12     | 3.6        |
| Age 35 - 39                            |      | 16     | 4.8        |
| Age 40 - 44                            |      | 29     | 8.7        |
| Age 45 - 49                            |      | 29     | 8.7        |
| Age 50 - 54                            |      | 34     | 10.2       |
| Age 55 - 59                            |      | 30     | 9.0        |
| Age 60 - 64                            |      | 24     | 7.2        |
| Age 65 - 69                            |      | 16     | 4.8        |
| Age 70 - 74                            |      | 10     | 3.0        |
| Age 75 - 79                            |      | 7      | 2.1        |
| Age 80 - 84                            |      | 5      | 1.5        |
| Age 85+                                |      | 4      | 1.2        |
| Age 18+                                |      | 255    | 76.6       |
| Age 65+                                |      | 42     | 12.6       |