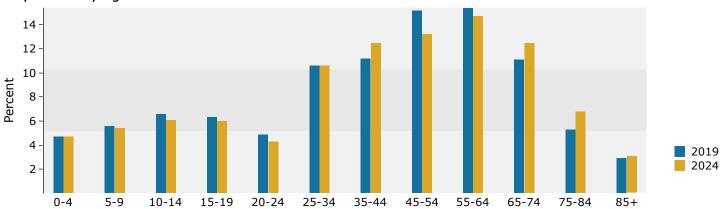

75 RT-15, Lafayette, New Jersey, 07848 Ring: 1 mile radius

Lafayette development

Latitude: 41.09452 Longitude: -74.68607

|                                        |      |        | 2000-201   |
|----------------------------------------|------|--------|------------|
|                                        | 2000 | 2010   | Annual Rat |
| Population                             | 303  | 333    | 0.95%      |
| Households                             | 117  | 132    | 1.21%      |
| Housing Units                          | 129  | 148    | 1.38%      |
| Population by Race                     |      | Number | Percen     |
| Total                                  |      | 332    | 100.09     |
| Population Reporting One Race          |      | 327    | 98.59      |
| White                                  |      | 318    | 95.89      |
| Black                                  |      | 5      | 1.59       |
| American Indian                        |      | 0      | 0.0        |
| Asian                                  |      | 2      | 0.69       |
| Pacific Islander                       |      | 0      | 0.0        |
| Some Other Race                        |      | 2      | 0.69       |
| Population Reporting Two or More Races |      | 5      | 1.59       |
| Total Hispanic Population              |      | 17     | 5.19       |
| Population by Sex                      |      |        |            |
| Male                                   |      | 163    | 48.9       |
| Female                                 |      | 170    | 51.1       |
| Population by Age                      |      |        |            |
| Total                                  |      | 332    | 100.00     |
| Age 0 - 4                              |      | 13     | 3.99       |
| Age 5 - 9                              |      | 20     | 6.0        |
| Age 10 - 14                            |      | 26     | 7.8        |
| Age 15 - 19                            |      | 28     | 8.4        |
| Age 20 - 24                            |      | 17     | 5.1        |
| Age 25 - 29                            |      | 13     | 3.9        |
| Age 30 - 34                            |      | 12     | 3.6        |
| Age 35 - 39                            |      | 16     | 4.8        |
| Age 40 - 44                            |      | 29     | 8.7        |
| Age 45 - 49                            |      | 29     | 8.7        |
| Age 50 - 54                            |      | 34     | 10.2       |
| Age 55 - 59                            |      | 30     | 9.0        |
| Age 60 - 64                            |      | 24     | 7.2        |
| Age 65 - 69                            |      | 16     | 4.8        |
| Age 70 - 74                            |      | 10     | 3.0        |
| Age 75 - 79                            |      | 7      | 2.1        |
| Age 80 - 84                            |      | 5      | 1.5        |
| Age 85+                                |      | 4      | 1.2        |
| Age 18+                                |      | 255    | 76.6       |
| Age 65+                                |      | 42     | 12.6       |