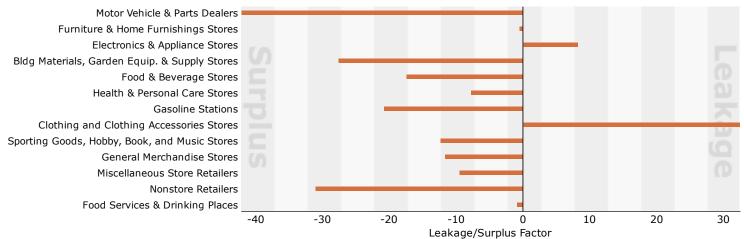

75 RT-15, Lafayette, New Jersey, 07848 Ring: 1 mile radius

Lafayette development

Latitude: 41.09452 Longitude: -74.68607

|                                        |      |        | 2000-201   |
|----------------------------------------|------|--------|------------|
|                                        | 2000 | 2010   | Annual Rat |
| Population                             | 303  | 333    | 0.95%      |
| Households                             | 117  | 132    | 1.21%      |
| Housing Units                          | 129  | 148    | 1.38%      |
| Population by Race                     |      | Number | Percen     |
| Total                                  |      | 332    | 100.09     |
| Population Reporting One Race          |      | 327    | 98.59      |
| White                                  |      | 318    | 95.89      |
| Black                                  |      | 5      | 1.59       |
| American Indian                        |      | 0      | 0.0        |
| Asian                                  |      | 2      | 0.69       |
| Pacific Islander                       |      | 0      | 0.0        |
| Some Other Race                        |      | 2      | 0.69       |
| Population Reporting Two or More Races |      | 5      | 1.59       |
| Total Hispanic Population              |      | 17     | 5.19       |
| Population by Sex                      |      |        |            |
| Male                                   |      | 163    | 48.9       |
| Female                                 |      | 170    | 51.1       |
| Population by Age                      |      |        |            |
| Total                                  |      | 332    | 100.00     |
| Age 0 - 4                              |      | 13     | 3.99       |
| Age 5 - 9                              |      | 20     | 6.0        |
| Age 10 - 14                            |      | 26     | 7.8        |
| Age 15 - 19                            |      | 28     | 8.4        |
| Age 20 - 24                            |      | 17     | 5.1        |
| Age 25 - 29                            |      | 13     | 3.9        |
| Age 30 - 34                            |      | 12     | 3.6        |
| Age 35 - 39                            |      | 16     | 4.8        |
| Age 40 - 44                            |      | 29     | 8.7        |
| Age 45 - 49                            |      | 29     | 8.7        |
| Age 50 - 54                            |      | 34     | 10.2       |
| Age 55 - 59                            |      | 30     | 9.0        |
| Age 60 - 64                            |      | 24     | 7.2        |
| Age 65 - 69                            |      | 16     | 4.8        |
| Age 70 - 74                            |      | 10     | 3.0        |
| Age 75 - 79                            |      | 7      | 2.1        |
| Age 80 - 84                            |      | 5      | 1.5        |
| Age 85+                                |      | 4      | 1.2        |
| Age 18+                                |      | 255    | 76.6       |
| Age 65+                                |      | 42     | 12.6       |