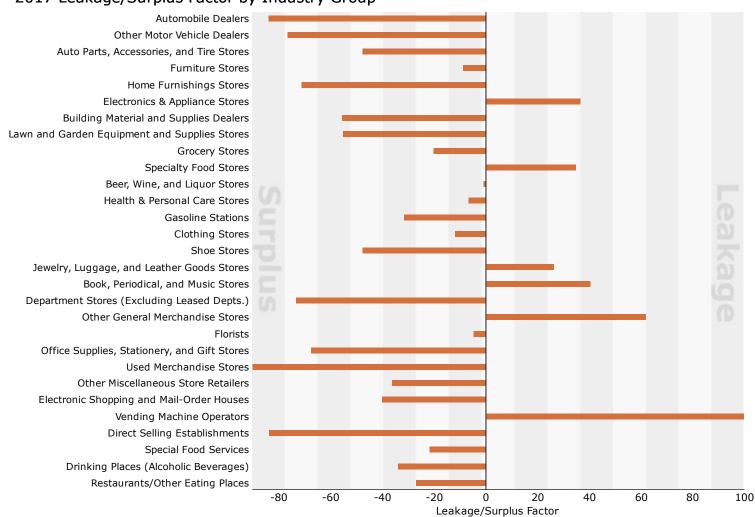

75 RT-15, Lafayette, New Jersey, 07848 Ring: 1 mile radius

Lafayette development

Latitude: 41.09452 Longitude: -74.68607

|                                        |      |        | 2000-201   |
|----------------------------------------|------|--------|------------|
|                                        | 2000 | 2010   | Annual Rat |
| Population                             | 303  | 333    | 0.95%      |
| Households                             | 117  | 132    | 1.21%      |
| Housing Units                          | 129  | 148    | 1.38%      |
| Population by Race                     |      | Number | Percen     |
| Total                                  |      | 332    | 100.09     |
| Population Reporting One Race          |      | 327    | 98.59      |
| White                                  |      | 318    | 95.89      |
| Black                                  |      | 5      | 1.59       |
| American Indian                        |      | 0      | 0.0        |
| Asian                                  |      | 2      | 0.69       |
| Pacific Islander                       |      | 0      | 0.0        |
| Some Other Race                        |      | 2      | 0.69       |
| Population Reporting Two or More Races |      | 5      | 1.59       |
| Total Hispanic Population              |      | 17     | 5.19       |
| Population by Sex                      |      |        |            |
| Male                                   |      | 163    | 48.9       |
| Female                                 |      | 170    | 51.1       |
| Population by Age                      |      |        |            |
| Total                                  |      | 332    | 100.00     |
| Age 0 - 4                              |      | 13     | 3.99       |
| Age 5 - 9                              |      | 20     | 6.0        |
| Age 10 - 14                            |      | 26     | 7.8        |
| Age 15 - 19                            |      | 28     | 8.4        |
| Age 20 - 24                            |      | 17     | 5.1        |
| Age 25 - 29                            |      | 13     | 3.9        |
| Age 30 - 34                            |      | 12     | 3.6        |
| Age 35 - 39                            |      | 16     | 4.8        |
| Age 40 - 44                            |      | 29     | 8.7        |
| Age 45 - 49                            |      | 29     | 8.7        |
| Age 50 - 54                            |      | 34     | 10.2       |
| Age 55 - 59                            |      | 30     | 9.0        |
| Age 60 - 64                            |      | 24     | 7.2        |
| Age 65 - 69                            |      | 16     | 4.8        |
| Age 70 - 74                            |      | 10     | 3.0        |
| Age 75 - 79                            |      | 7      | 2.1        |
| Age 80 - 84                            |      | 5      | 1.5        |
| Age 85+                                |      | 4      | 1.2        |
| Age 18+                                |      | 255    | 76.6       |
| Age 65+                                |      | 42     | 12.6       |