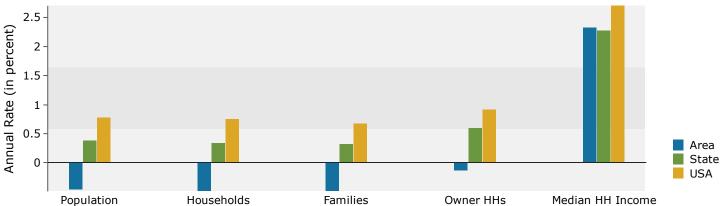

%    | 81     | 0.3%    | 91     | 0.3%    |
| Asian Alone            | 712    | 2.5%    | 815    | 2.9%    | 873    | 3.2%    |
| Pacific Islander Alone | 9      | 0.0%    | 10     | 0.0%    | 11     | 0.0%    |
| Some Other Race Alone  | 517    | 1.8%    | 682    | 2.5%    | 792    | 2.9%    |
| Two or More Races      | 481    | 1.7%    | 607    | 2.2%    | 681    | 2.5%    |

7.5%

2,778

10.0%

2,099

Hispanic Origin (Any Race) **Data Note:** Income is expressed in current dollars.

Source: U.S. Census Bureau, Census 2010 Summary File 1. Esri forecasts for 2019 and 2024.

March 03, 2020

12.1%

3,256

©2020 Esri Page 5 of 6



## Demographic and Income Profile

75 RT-15, Lafayette, New Jersey, 07848 Ring: 5 mile radius

Lafayette development

Latitude: 41.09452 Longitude: -74.68607





#### Population by Age





#### 2019 Population by Race



2019 Percent Hispanic Origin: 10.0%

Source: U.S. Census Bureau, Census 2010 Summary File 1. Esri forecasts for 2019 and 2024.

©2020 Esri Page 6 of 6



### Disposable Income Profile

75 RT-15, Lafayette, New Jersey, 07848 Ring: 1 mile radius

Lafayette development

Latitude: 41.09452 Longitude: -74.68607

|                        | Census 2010 | 2019 | 2024 | 2019-2024<br>Change | 2019-2024<br>Annual Rate |
|------------------------|-------------|------|------|---------------------|--------------------------|
| Population             | 333         | 326  | 316  | -10                 | -0.62%                   |
| Median Age             | 43.7        | 47.4 | 48.1 | 0.7                 | 0.29%                    |
| Households