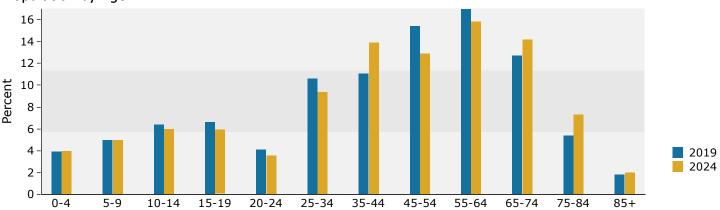

lone Some Other Race Alone | 192<br>72<br><b>Census 20</b><br>Number<br>4,666<br>77<br>6<br>98<br>1 | 8.3%<br>3.9%<br>1.5%<br>Percent<br>94.1%<br>1.6%<br>0.1%<br>2.0%<br>0.0%<br>0.9% | 265<br>88<br><b>20</b><br>Number<br>4,557<br>105<br>9<br>115<br>1 | 5.4%<br>1.8%<br>119<br>Percent<br>92.3%<br>2.1%<br>0.2%<br>2.3%<br>0.0%<br>1.3% | 96<br>20<br>Number<br>4,396<br>122<br>10<br>125<br>1<br>74 | 2.0<br>Perco<br>91.0<br>2.9<br>0.2<br>2.6               |

March 03, 2020

©2020 Esri Page 3 of 6

**Source:** U.S. Census Bureau, Census 2010 Summary File 1. Esri forecasts for 2019 and 2024.



## Demographic and Income Profile

75 RT-15, Lafayette, New Jersey, 07848 Ring: 3 mile radius

Lafayette development

Latitude: 41.09452 Longitude: -74.68607

#### Trends 2019-2024



#### Population by Age



#### 2019 Household Income



#### 2019 Population by Race



2019 Percent Hispanic Origin: 7.0%

Source: U.S. Census Bureau, Census 2010 Summary File 1. Esri forecasts for 2019 and 2024.

©2020 Esri Page 4 of 6



#### Demographic and Income Profile

75 RT-15, Lafayette, New Jersey, 07848 Ring: 5 mile radius

Lafayette development Latitude: 41.09452 Longitude: -74.68607

Summary Census 2010 2019 2024 Population 28,028 27,646 27,008 Households 10,084 9,933 9,690 **Families** 7,134 7,027 6,856 Average Household Size 2.67 2.67 2.67 7,080 7,029 Owner Occupied Housing Units 7,497 2,854 Renter Occupied Housing Units 2,587 2,660 42.7 45.0 45.3 Median Age Trends: 2019 - 2024 Annual Rate Area State National Population -0.47% 0.38% 0.77% Households -0.49% 0.34% 0.75% **Families** -0.49% 0.32% 0.6