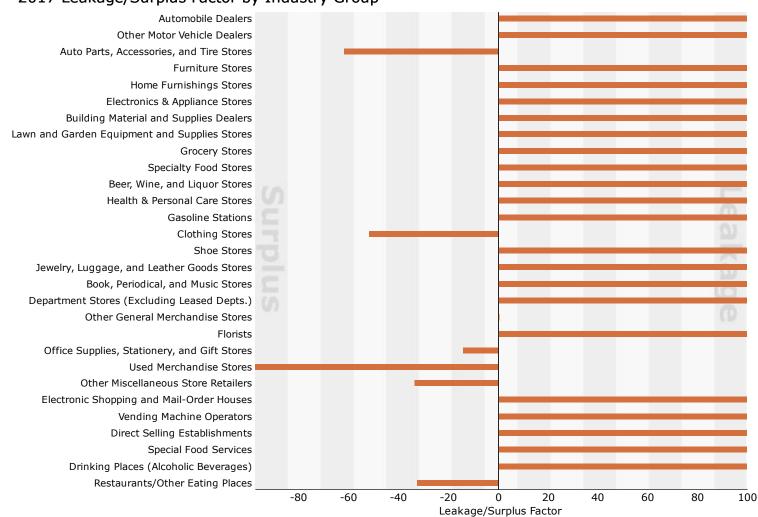

of economic activity. Retail establishments are classified into 27 industry groups in the Retail Trade sector, as well as four industry groups within the Food Services & Drinking Establishments subsector. For more information on the Retail MarketPlace data, please click the link below to view the Methodology Statement. http://www.esri.com/library/whitepapers/pdfs/esri-data-retail-marketplace.pdf

Source: Esri and Infogroup. Esri 2019 Updated Demographics. Esri 2017 Retail MarketPlace. Copyright 2019 Esri. Copyright 2017 Infogroup, Inc. All rights reserved.



75 RT-15, Lafayette, New Jersey, 07848 Ring: 1 mile radius

Lafayette development

Latitude: 41.09452 Longitude: -74.68607

#### 2017 Leakage/Surplus Factor by Industry Subsector



#### 2017 Leakage/Surplus Factor by Industry Group



Source: Esri and Infogroup. Esri 2019 Updated Demographics. Esri 2017 Retail MarketPlace. Copyright 2019 Esri. Copyright 2017 Infogroup, Inc. All rights reserved.

© 2020 Esri Page 2 of 6



75 RT-15, Lafayette, New Jersey, 07848 Ring: 3 mile radius

Lafayette development

Latitude: 41.09452 Longitude: -74.68607

March 03, 2020

| Summary Demographics          |       |   |  |      |      |          |
|-------------------------------|-------|---|--|------|------|----------|
| 2019 Population               |       |   |  |      |      | 4,939    |
| 2019 Households               |       |   |  |      |      | 1,812    |
| 2019 Median Disposable Income |       |   |  |      |      | \$69,659 |
| 2019 Per Capita Income        |       |   |  |      |      | \$46,053 |
|