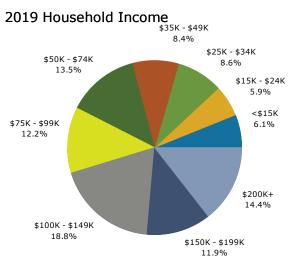

75 RT-15, Lafayette, New Jersey, 07848 Ring: 1 mile radius

Lafayette development

Latitude: 41.09452 Longitude: -74.68607

|                                        |      |        | 2000-201   |
|----------------------------------------|------|--------|------------|
|                                        | 2000 | 2010   | Annual Rat |
| Population                             | 303  | 333    | 0.95%      |
| Households                             | 117  | 132    | 1.21%      |
| Housing Units                          | 129  | 148    | 1.38%      |
| Population by Race                     |      | Number | Percen     |
| Total                                  |      | 332    | 100.09     |
| Population Reporting One Race          |      | 327    | 98.59      |
| White                                  |      | 318    | 95.89      |
| Black                                  |      | 5      | 1.59       |
| American Indian                        |      | 0      | 0.0        |
| Asian                                  |      | 2      | 0.69       |
| Pacific Islander                       |      | 0      | 0.0        |
| Some Other Race                        |      | 2      | 0.69       |
| Population Reporting Two or More Races |      | 5      | 1.59       |
| Total Hispanic Population              |      | 17     | 5.19       |
| Population by Sex                      |      |        |            |
| Male                                   |      | 163    | 48.9       |
| Female                                 |      | 170    | 51.1       |
| Population by Age                      |      |        |            |
| Total                                  |      | 332    | 100.00     |
| Age 0 - 4                              |      | 13     | 3.99       |
| Age 5 - 9                              |      | 20     | 6.0        |
| Age 10 - 14                            |      | 26     | 7.8        |
| Age 15 - 19                            |      | 28     | 8.4        |
| Age 20 - 24                            |      | 17     | 5.1        |
| Age 25 - 29                            |      | 13     | 3.9        |
| Age 30 - 34                            |      | 12     | 3.6        |
| Age 35 - 39                            |      | 16     | 4.8        |
| Age 40 - 44                            |      | 29     | 8.7        |
| Age 45 - 49                            |      | 29     | 8.7        |
| Age 50 - 54                            |      | 34     | 10.2       |
| Age 55 - 59                            |      | 30     | 9.0        |
| Age 60 - 64                            |      | 24     | 7.2        |
| Age 65 - 69                            |      | 16     | 4.8        |
| Age 70 - 74                            |      | 10     | 3.0        |
| Age 75 - 79                            |      | 7      | 2.1        |
| Age 80 - 84                            |      | 5      | 1.5        |
| Age 85+                                |      | 4      | 1.2        |
| Age 18+                                |      | 255    | 76.6       |
| Age 65+                                |      | 42     | 12.6       |

Source: U.S. Census Bureau, Census 2010 Summary File 1.

75 RT-15, Lafayette, New Jersey, 07848 Ring: 3 mile radius

Lafayette development

Latitude: 41.09452 Longitude: -74.68607

|                                        |       |                | rigitade: 7 1.00 |
|----------------------------------------|-------|----------------|------------------|
|                                        |       |                | 2000-201         |
|                                        | 2000  | 2010           | Annual Rat       |
| Population                             | 4,452 | 4,961          | 1.099            |
| Households                             | 1,616 | 1,822          | 1.219            |
| Housing Units                          | 1,699 | 1,943          | 1.359            |
| Population by Race                     |       | Number         | Percei           |
| Total                                  |       | 4,961          | 100.0            |
| Population Reporting One Race          |       | 4,892          | 98.6             |
| White                                  |       | 4,666          | 94.1             |
| Black                                  |       | 77             | 1.6              |
| American Indian                        |       | 6              | 0.1              |
| Asian                                  |       | 98             | 2.0              |
| Pacific Islander                       |       | 1              | 0.0              |
| Some Other Race                        |       | 44             | 0.9              |
| Population Reporting Two or More Races |       | 69             | 1.4              |
| Total Hispanic Population              |       | 252            | 5.1              |
| Population by Sex                      |       |                |                  |
| Male                                   |       | 2,423          | 48.8             |
| Female                                 |       | 2,538          | 51.2             |
| Population by Age                      |       |                |                  |
| Total                                  |       | 4,963          | 100.0            |
| Age 0 - 4                              |       | 206            | 4.2              |
| Age 5 - 9                              |       | 311            | 6.3              |
| Age 10 - 14                            |       | 365            | 7.4              |
| Age 15 - 19                            |       | 404            | 8.1              |
| Age 20 - 24                            |       | 231            | 4.7              |
| Age 25 - 29                            |       | 194            | 3.9              |
| Age 30 - 34                            |       | 177            | 3.6              |
| Age 35 - 39                            |       | 260            | 5.2              |
| Age 40 - 44                            |       | 406            | 8.2              |
| Age 45 - 49                            |       | 465            | 9.4              |
| Age 50 - 54                            |       | 489            | 9.9              |
| Age 55 - 59                            |       | 415            | 8.4              |
| Age 60 - 64                            |       | 362            | 7.3              |
| Age 65 - 69                            |       | 251            | 5.1              |
| Age 70 - 74                            |       | 160            | 3.2              |
| Age 75 - 79                            |       | 101            | 2.0              |
| Age 80 - 84                            |       | 91             | 1.8              |
| Age 85+                                |       | 72             | 1.5              |
|                                        |       | · <del>-</del> | 2.0              |
| Age 18+                                |       | 3,811          | 76.8             |
|                                        |       |                |                  |

Source: U.S. Census Bureau, Census 2010 Summary File 1.

©2020 Esri Page 8 of 12

75 RT-15, Lafayette, New Jersey, 07848 Ring: 5 mile radius

Lafayette development

Latitude: 41.09452 Longitude: -74.68607

|                                        |                       |                       | 7 1.000     |
|----------------------------------------|-----------------------|-----------------------|-------------|
|                                        | 2000                  | 2010                  | 2000-2010   |
| Population                             | <b>2000</b><br>26,377 | <b>2010</b><br>28,028 | Annual Rate |
|                                        |                       |                       |             |
| Households                             | 9,400                 | 10,084                | 0.70%       |
| Housing Units                          | 9,851                 | 10,821                | 0.94%       |
| Population by Race                     |                       | Number                | Percen      |
| Total                                  |                       | 28,028                | 100.0%      |
| Population Reporting One Race          |                       | 27,547                | 98.3%       |
| White                                  |                       | 25,522                | 91.19       |
| Black                                  |                       | 724                   | 2.6%        |
| American Indian                        |                       | 63                    | 0.29        |
| Asian                                  |                       | 712                   | 2.5%        |
| Pacific Islander                       |                       | 9                     | 0.0%        |
| Some Other Race                        |                       | 517                   | 1.89        |
| Population Reporting Two or More Races |                       | 481                   | 1.79        |
| Total Hispanic Population              |                       | 2,099                 | 7.5%        |
| Population by Sex                      |                       |                       |             |
| Male                                   |                       | 13,727                | 49.09       |
| Female                                 |                       | 14,301                | 51.0%       |
| Population by Age                      |                       |                       |             |
| Total                                  |                       | 28,028                | 100.0%      |
| Age 0 - 4                              |                       | 1,467                 | 5.2%        |
| Age 5 - 9                              |                       | 1,747                 | 6.29        |
| Age 10 - 14                            |                       | 2,080                 | 7.49        |
| Age 15 - 19                            |                       | 2,090                 | 7.5%        |
| Age 20 - 24                            |                       | 1,337                 | 4.89        |
| Age 25 - 29                            |                       | 1,235                 | 4.49        |
| Age 30 - 34                            |                       | 1,233                 | 4.49        |
| Age 35 - 39                            |                       | 1,595                 | 5.79        |
| Age 40 - 44                            |                       | 2,240                 | 8.09        |
| Age 45 - 49                            |                       | 2,568                 | 9.29        |
| Age 50 - 54                            |                       | 2,519                 | 9.09        |
| Age 55 - 59                            |                       | 2,043                 | 7.39        |
| Age 60 - 64                            |                       | 1,730                 | 6.29        |
| Age 65 - 69                            |                       | 1,261                 | 4.59        |
| Age 70 - 74                            |                       | 871                   | 3.19        |
| Age 75 - 79                            |                       | 656                   | 2.39        |
| Age 80 - 84                            |                       | 611                   | 2.29        |
| Age 85+                                |                       | 746                   | 2.79        |
| Age 18+                                |                       | 21,344                | 76.29       |
| Age 65+                                |                       | 4,145                 | 14.89       |
| , igo 00 i                             |                       | 7,173                 | 17.0        |