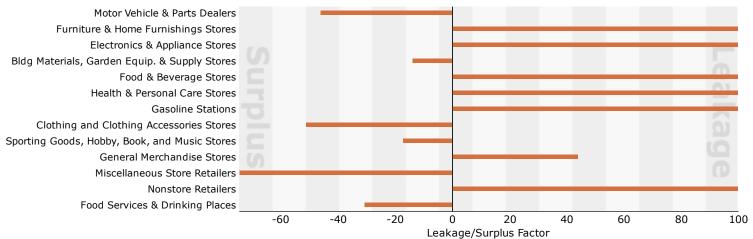

(NAICS) to classify businesses by their primary type of economic activity. Retail establishments are classified into 27 industry groups in the Retail Trade sector, as well as four industry groups within the Food Services & Drinking Establishments subsector. For more information on the Retail MarketPlace data, please click the link below to view the Methodology Statement. http://www.esri.com/library/whitepapers/pdfs/esri-data-retail-marketplace.pdf

Source: Esri and Infogroup. Esri 2019 Updated Demographics. Esri 2017 Retail MarketPlace. Copyright 2019 Esri. Copyright 2017 Infogroup, Inc. All rights reserved.



75 RT-15, Lafayette, New Jersey, 07848 Ring: 1 mile radius

Lafayette development

Latitude: 41.09452 Longitude: -74.68607

#### 2017 Leakage/Surplus Factor by Industry Subsector



#### 2017 Leakage/Surplus Factor by Industry Group



Source: Esri and Infogroup. Esri 2019 Updated Demographics. Esri 2017 Retail MarketPlace. Copyright 2019 Esri. Copyright 2017 Infogroup, Inc. All rights reserved.

© 2020 Esri Page 2 of 6



75 RT-15, Lafayette, New Jersey, 07848 Ring: 3 mile radius

Lafayette development

Latitude: 41.09452 Longitude: -74.68607

March 03, 2020

| Summary Demographics          |       |   |  |      |      |          |
|-------------------------------|-------|---|--|------|------|----------|
| 2019 Population               |       |   |  |      |      | 4,939    |
| 2019 Households               |       |   |  |      |      | 1,812    |
| 2019 Median Disposable Income |       |   |  |      |      | \$69,659 |
| 2019 Per Capita Income        |       |