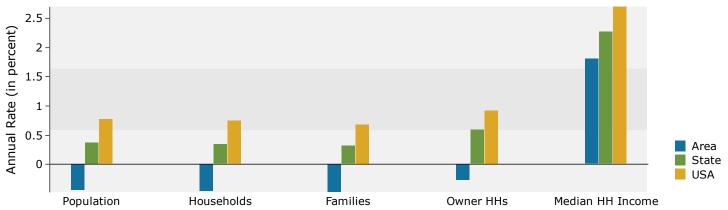

n Alone Pacific Islander Alone Some Other Race Alone | 192<br>72<br><b>Census 20</b><br>Number<br>4,666<br>77<br>6<br>98<br>1 | 8.3%<br>3.9%<br>1.5%<br>Percent<br>94.1%<br>1.6%<br>0.1%<br>2.0%<br>0.0%<br>0.9% | 265<br>88<br><b>20</b><br>Number<br>4,557<br>105<br>9<br>115<br>1 | 5.4%<br>1.8%<br>119<br>Percent<br>92.3%<br>2.1%<br>0.2%<br>2.3%<br>0.0%<br>1.3% | 96<br>20<br>Number<br>4,396<br>122<br>10<br>125<br>1<br>74 | 2.0<br>Perco<br>91.0<br>2.9<br>0.2<br>2.6               |

March 03, 2020

©2020 Esri Page 3 of 6

**Source:** U.S. Census Bureau, Census 2010 Summary File 1. Esri forecasts for 2019 and 2024.



## Demographic and Income Profile

75 RT-15, Lafayette, New Jersey, 07848 Ring: 3 mile radius

Lafayette development

Latitude: 41.09452 Longitude: -74.68607

#### Trends 2019-2024



#### Population by Age



#### 2019 Household Income



#### 2019 Population by Race



2019 Percent Hispanic Origin: 7.0%

Source: U.S. Census Bureau, Census 2010 Summary File 1. Esri forecasts for 2019 and 2024.

©2020 Esri Page 4 of 6



#### Demographic and Income Profile

75 RT-15, Lafayette, New Jersey, 07848 Ring: 5 mile radius

Lafayette development Latitude: 41.09452 Longitude: -74.68607

Summary Census 2010 2019 2024 Population 28,028 27,646 27,008 Households 10,084 9,933 9,690 **Families** 7,134 7,027 6,856 Average Household Size 2.67 2.67 2.67 7,080 7,029 Owner Occupied Housing Units 7,497 2,854 Renter Occupied Housing Units 2,587 2,660 42.7 45.0 45.3 Median Age Trends: 2019 - 2024 Annual Rate Area State National Population -0.47% 0.38% 0.77% Households -0.49% 0.34% 0.75% **F