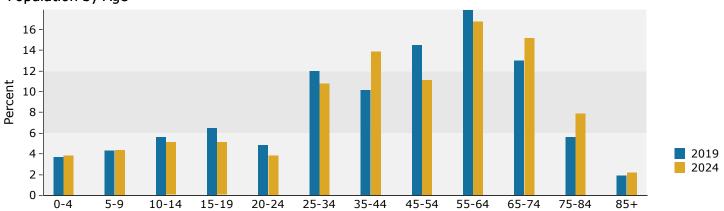

lone Asian Alone Pacific Islander Alone                       | 12<br>4<br>Census 20<br>Number<br>318<br>5<br>0<br>2           | 7.8%<br>3.6%<br>1.2%<br><b>10</b><br>Percent<br>95.8%<br>1.5%<br>0.0%<br>0.6%<br>0.0% | 42<br>18<br>6<br>20<br>Number<br>306<br>7<br>0<br>3           | 5.6%<br>1.9%<br>19<br>Percent<br>93.9%<br>2.1%<br>0.0%<br>0.9%<br>0.0%  | 25<br>7<br><b>20</b><br>Number<br>294<br>8<br>0<br>3           | 7.9<br>2.2<br>Percc<br>93.0<br>2.9<br>0.0               |

March 03, 2020

©2020 Esri Page 1 of 6

Source: U.S. Census Bureau, Census 2010 Summary File 1. Esri forecasts for 2019 and 2024.



### Demographic and Income Profile

75 RT-15, Lafayette, New Jersey, 07848 Ring: 1 mile radius

Lafayette development

Latitude: 41.09452 Longitude: -74.68607





#### Population by Age



#### 2019 Household Income



#### 2019 Population by Race



2019 Percent Hispanic Origin: 7.1%

Source: U.S. Census Bureau, Census 2010 Summary File 1. Esri forecasts for 2019 and 2024.

©2020 Esri Page 2 of 6



## Demographic and Income Profile

75 RT-15, Lafayette, New Jersey, 07848 Ring: 3 mile radius

Lafayette development Latitude: 41.09452 Longitude: -74.68607

| Summary                                                                                                                                        | Cer                                                                    | sus 2010                                                                         |                                                                   | 2019