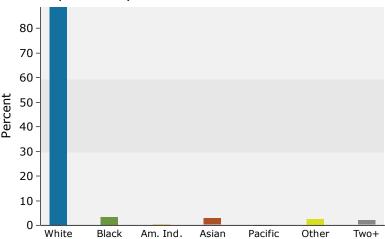

75 RT-15, Lafayette, New Jersey, 07848 Ring: 1 mile radius

Lafayette development

Latitude: 41.09452 Longitude: -74.68607

|                                        |      |        | 2000-201   |
|----------------------------------------|------|--------|------------|
|                                        | 2000 | 2010   | Annual Rat |
| Population                             | 303  | 333    | 0.95%      |
| Households                             | 117  | 132    | 1.21%      |
| Housing Units                          | 129  | 148    | 1.38%      |
| Population by Race                     |      | Number | Percen     |
| Total                                  |      | 332    | 100.09     |
| Population Reporting One Race          |      | 327    | 98.59      |
| White                                  |      | 318    | 95.89      |
| Black                                  |      | 5      | 1.59       |
| American Indian                        |      | 0      | 0.0        |
| Asian                                  |      | 2      | 0.69       |
| Pacific Islander                       |      | 0      | 0.0        |
| Some Other Race                        |      | 2      | 0.69       |
| Population Reporting Two or More Races |      | 5      | 1.59       |
| Total Hispanic Population              |      | 17     | 5.19       |
| Population by Sex                      |      |        |            |
| Male                                   |      | 163    | 48.9       |
| Female                                 |      | 170    | 51.1       |
| Population by Age                      |      |        |            |
| Total                                  |      | 332    | 100.00     |
| Age 0 - 4                              |      | 13     | 3.99       |
| Age 5 - 9                              |      | 20     | 6.0        |
| Age 10 - 14                            |      | 26     | 7.8        |
| Age 15 - 19                            |      | 28     | 8.4        |
| Age 20 - 24                            |      | 17     | 5.1        |
| Age 25 - 29                            |      | 13     | 3.9        |
| Age 30 - 34                            |      | 12     | 3.6        |
| Age 35 - 39                            |      | 16     | 4.8        |
| Age 40 - 44                            |      | 29     | 8.7        |
| Age 45 - 49                            |      | 29     | 8.7        |
| Age 50 - 54                            |      | 34     | 10.2       |
| Age 55 - 59                            |      | 30     | 9.0        |
| Age 60 - 64                            |      | 24     | 7.2        |
| Age 65 - 69                            |      | 16     | 4.8        |
| Age 70 - 74                            |      | 10     | 3.0        |
| Age 75 - 79                            |      | 7      | 2.1        |
| Age 80 - 84                            |      | 5      | 1.5        |
| Age 85+                                |      | 4      | 1.2        |
| Age 18+                                |      | 255    | 76.6       |
| Age 65+                                |      | 42     | 12.6       |

Source: U.S. Census Bureau, Census 2010 Summary File 1.

75 RT-15, Lafayette, New Jersey, 07848 Ring: 3 mile radius

Lafayette development

Latitude: 41.09452 Longitude: -74.68607

|                                        |       |                | rigitade: 7 1.00 |
|----------------------------------------|-------|----------------|------------------|
|                                        |       |                | 2000-201         |
|                                        | 2000  | 2010           | Annual Rat       |
| Population                             | 4,452 | 4,961          | 1.099            |
| Households                             | 1,616 | 1,822          | 1.219            |
| Housing Units                          | 1,699 | 1,943          | 1.359            |
| Population by Race                     |       | Number         | Percei           |
| Total                                  |       | 4,961          | 100.0            |
| Population Reporting One Race          |       | 4,892          | 98.6             |
| White                                  |       | 4,666          | 94.1             |
| Black                                  |       | 77             | 1.6              |
| American Indian                        |       | 6              | 0.1              |
| Asian                                  |       | 98             | 2.0              |
| Pacific Islander                       |       | 1              | 0.0              |
| Some Other Race                        |       | 44             | 0.9              |
| Population Reporting Two or More Races |       | 69             | 1.4              |
| Total Hispanic Population              |       | 252            | 5.1              |
| Population by Sex                      |       |                |                  |
| Male                                   |       | 2,423          | 48.8             |
| Female                                 |       | 2,538          | 51.2             |
| Population by Age                      |       |                |                  |
| Total                                  |       | 4,963          | 100.0            |
| Age 0 - 4                              |       | 206            | 4.2              |
| Age 5 - 9                              |       | 311            | 6.3              |
| Age 10 - 14                            |       | 365            | 7.4              |
| Age 15 - 19                            |       | 404            | 8.1              |
| Age 20 - 24                            |       | 231            | 4.7              |
| Age 25 - 29                            |       | 194            | 3.9              |
| Age 30 - 34                            |       | 177            | 3.6              |
| Age 35 - 39                            |       | 260            | 5.2              |
| Age 40 - 44                            |       | 406            | 8.2              |
| Age 45 - 49                            |       | 465            | 9.4              |
| Age 50 - 54                            |       | 489            | 9.9              |
| Age 55 - 59                            |       | 415            | 8.4              |
| Age 60 - 64                            |       | 362            | 7.3              |
| Age 65 - 69                            |       | 251            | 5.1              |
| Age 70 - 74                            |       | 160            | 3.2              |
| Age 75 - 79                            |       | 101            | 2.0              |
| Age 80 - 84                            |       | 91             | 1.8              |
| Age 85+                                |       | 72             | 1.5              |
|                                        |       | · <del>-</del> | 2.0              |
| Age 18+                                |       | 3,811          | 76.8             |
|                                        |       |                |                  |

Source: U.S. Census Bureau, Census 2010 Summary File 1.

©2020 Esri Page 8 of 12

75 RT-15, Lafayette, New Jersey, 07848 Ring: 5 mile radius

Lafayette development

Latitude: 41.09452 Longitude: -74.68607

|                                        |                       |                       | 7 1.000     |
|----------------------------------------|-----------------------|-----------------------|-------------|
|                                        | 2000                  | 2010                  | 2000-2010   |
| Population                             | <b>2000</b><br>26,377 | <b>2010</b><br>28,028 | Annual Rate |
|                                        |                       |                       |             |
| Households                             | 9,400                 | 10,084                | 0.70%       |
| Housing Units                          | 9,851                 | 10,821                | 0.94%       |
| Population by Race                     |                       | Number                | Percen      |
| Total                                  |                       | 28,028                | 100.0%      |
| Population Reporting One Race          |                       | 27,547                | 98.3%       |
| White                                  |                       | 25,522                | 91.19       |
| Black                                  |                       | 724                   | 2.6%        |
| American Indian                        |                       | 63                    | 0.29        |
| Asian                                  |                       | 712                   | 2.5%        |
| Pacific Islander                       |                       | 9                     | 0.0%        |
| Some Other Race                        |                       | 517                   | 1.89        |
| Population Reporting Two or More Races |                       | 481                   | 1.79        |
| Total Hispanic Population              |                       | 2,099                 | 7.5%        |
| Population by Sex                      |                       |                       |             |
| Male                                   |                       | 13,727                | 49.09       |
| Female                                 |                       | 14,301                | 51.0%       |
| Population by Age                      |                       |                       |             |
| Total                                  |                       | 28,028                | 100.0%      |
| Age 0 - 4                              |                       | 1,467                 | 5.2%        |
| Age 5 - 9                              |                       | 1,747                 | 6.29        |
| Age 10 - 14                            |                       | 2,080                 | 7.49        |
| Age 15 - 19                            |                       | 2,090                 | 7.5%        |
| Age 20 - 24                            |                       | 1,337                 | 4.89        |
| Age 25 - 29                            |                       | 1,235                 | 4.49        |
| Age 30 - 34                            |                       | 1,233                 | 4.49        |
| Age 35 - 39                            |                       | 1,595                 | 5.79        |
| Age 40 - 44                            |                       | 2,240                 | 8.09        |
| Age 45 - 49                            |                       | 2,568                 | 9.29        |
| Age 50 - 54                            |                       | 2,519                 | 9.09        |
| Age 55 - 59                            |                       | 2,043                 | 7.39        |
| Age 60 - 64                            |                       | 1,730                 | 6.29        |
| Age 65 - 69                            |                       | 1,261                 | 4.59        |
| Age 70 - 74                            |                       | 871                   | 3.19        |
| Age 75 - 79                            |                       | 656                   | 2.39        |
| Age 80 - 84                            |                       | 611                   | 2.29        |
| Age 85+                                |                       | 746                   | 2.79        |
| Age 18+                                |                       | 21,344                | 76.29       |
| Age 65+                                |                       | 4,145                 | 14.89       |
| , igo 00 i                             |                       | 7,173                 | 17.0        |