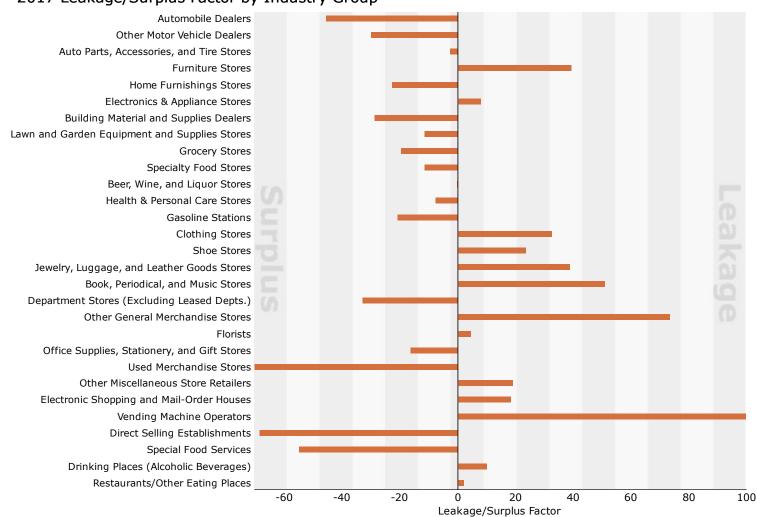

75 RT-15, Lafayette, New Jersey, 07848 Ring: 1 mile radius

Lafayette development

Latitude: 41.09452 Longitude: -74.68607

|                                        |      |        | 2000-201   |
|----------------------------------------|------|--------|------------|
|                                        | 2000 | 2010   | Annual Rat |
| Population                             | 303  | 333    | 0.95%      |
| Households                             | 117  | 132    | 1.21%      |
| Housing Units                          | 129  | 148    | 1.38%      |
| Population by Race                     |      | Number | Percen     |
| Total                                  |      | 332    | 100.09     |
| Population Reporting One Race          |      | 327    | 98.59      |
| White                                  |      | 318    | 95.89      |
| Black                                  |      | 5      | 1.59       |
| American Indian                        |      | 0      | 0.0        |
| Asian                                  |      | 2      | 0.69       |
| Pacific Islander                       |      | 0      | 0.0        |
| Some Other Race                        |      | 2      | 0.69       |
| Population Reporting Two or More Races |      | 5      | 1.59       |
| Total Hispanic Population              |      | 17     | 5.19       |
| Population by Sex                      |      |        |            |
| Male                                   |      | 163    | 48.9       |
| Female                                 |      | 170    | 51.1       |
| Population by Age                      |      |        |            |
| Total                                  |      | 332    | 100.00     |
| Age 0 - 4                              |      | 13     | 3.99       |
| Age 5 - 9                              |      | 20     | 6.0        |
| Age 10 - 14                            |      | 26     | 7.8        |
| Age 15 - 19                            |      | 28     | 8.4        |
| Age 20 - 24                            |      | 17     | 5.1        |
| Age 25 - 29                            |      | 13     | 3.9        |
| Age 30 - 34                            |      | 12     | 3.6        |
| Age 35 - 39                            |      | 16     | 4.8        |
| Age 40 - 44                            |      | 29     | 8.7        |
| Age 45 - 49                            |      | 29     | 8.7        |
| Age 50 - 54                            |      | 34     | 10.2       |
| Age 55 - 59                            |      | 30     | 9.0        |
| Age 60 - 64                            |      | 24     | 7.2        |
| Age 65 - 69                            |      | 16     | 4.8        |
| Age 70 - 74                            |      | 10     | 3.0        |
| Age 75 - 79                            |      | 7      | 2.1        |
| Age 80 - 84                            |      | 5      | 1.5        |
| Age 85+                                |      | 4      | 1.2        |
| Age 18+                                |      | 255    | 76.6       |
| Age 65+                                |      | 42     | 12.6       |