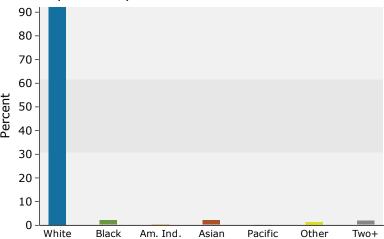

75 RT-15, Lafayette, New Jersey, 07848 Ring: 1 mile radius

Lafayette development

Latitude: 41.09452 Longitude: -74.68607

|                                        |      |        | 2000-201   |
|----------------------------------------|------|--------|------------|
|                                        | 2000 | 2010   | Annual Rat |
| Population                             | 303  | 333    | 0.95%      |
| Households                             | 117  | 132    | 1.21%      |
| Housing Units                          | 129  | 148    | 1.38%      |
| Population by Race                     |      | Number | Percen     |
| Total                                  |      | 332    | 100.09     |
| Population Reporting One Race          |      | 327    | 98.59      |
| White                                  |      | 318    | 95.89      |
| Black                                  |      | 5      | 1.59       |
| American Indian                        |      | 0      | 0.0        |
| Asian                                  |      | 2      | 0.69       |
| Pacific Islander                       |      | 0      | 0.0        |
| Some Other Race                        |      | 2      | 0.69       |
| Population Reporting Two or More Races |      | 5      | 1.59       |
| Total Hispanic Population              |      | 17     | 5.19       |
| Population by Sex                      |      |        |            |
| Male                                   |      | 163    | 48.9       |
| Female                                 |      | 170    | 51.1       |
| Population by Age                      |      |        |            |
| Total                                  |      | 332    | 100.00     |
| Age 0 - 4                              |      | 13     | 3.99       |
| Age 5 - 9                              |      | 20     | 6.0        |
| Age 10 - 14                            |      | 26     | 7.8        |
| Age 15 - 19                            |      | 28     | 8.4        |
| Age 20 - 24                            |      | 17     | 5.1        |
| Age 25 - 29                            |      | 13     | 3.9        |
| Age 30 - 34                            |      | 12     | 3.6        |
| Age 35 - 39                            |      | 16     | 4.8        |
| Age 40 - 44                            |      | 29     | 8.7        |
| Age 45 - 49                            |      | 29     | 8.7        |
| Age 50 - 54                            |      | 34     | 10.2       |
| Age 55 - 59                            |      | 30     | 9.0        |
| Age 60 - 64                            |      | 24     | 7.2        |
| Age 65 - 69                            |      | 16     | 4.8        |
| Age 70 - 74                            |      | 10     | 3.0        |
| Age 75 - 79                            |      | 7      | 2.1        |
| Age 80 - 84                            |      | 5      | 1.5        |
| Age 85+                                |      | 4      | 1.2        |
| Age 18+                                |      | 255    | 76.6       |
| Age 65+                                |      | 42     | 12.6       |