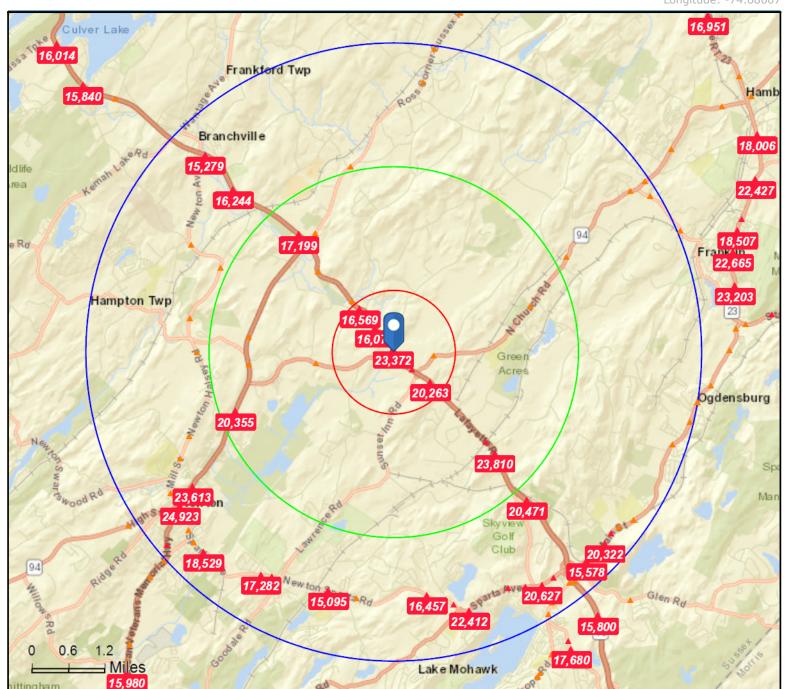

75 RT-15, Lafayette, New Jersey, 07848 Ring: 1 mile radius

Lafayette development

Latitude: 41.09452 Longitude: -74.68607

|                                        |      |        | 2000-201   |
|----------------------------------------|------|--------|------------|
|                                        | 2000 | 2010   | Annual Rat |
| Population                             | 303  | 333    | 0.95%      |
| Households                             | 117  | 132    | 1.21%      |
| Housing Units                          | 129  | 148    | 1.38%      |
| Population by Race                     |      | Number | Percen     |
| Total                                  |      | 332    | 100.09     |
| Population Reporting One Race          |      | 327    | 98.59      |
| White                                  |      | 318    | 95.89      |
| Black                                  |      | 5      | 1.59       |
| American Indian                        |      | 0      | 0.0        |
| Asian                                  |      | 2      | 0.69       |
| Pacific Islander                       |      | 0      | 0.0        |
| Some Other Race                        |      | 2      | 0.69       |
| Population Reporting Two or More Races |      | 5      | 1.59       |
| Total Hispanic Population              |      | 17     | 5.19       |
| Population by Sex                      |      |        |            |
| Male                                   |      | 163    | 48.9       |
| Female                                 |      | 170    | 51.1       |
| Population by Age                      |      |        |            |
| Total                                  |      | 332    | 100.00     |
| Age 0 - 4                              |      | 13     | 3.99       |
| Age 5 - 9                              |      | 20     | 6.0        |
| Age 10 - 14                            |      | 26     | 7.8        |
| Age 15 - 19                            |      | 28     | 8.4        |
| Age 20 - 24                            |      | 17     | 5.1        |
| Age 25 - 29                            |      | 13     | 3.9        |
| Age 30 - 34                            |      | 12     | 3.6        |
| Age 35 - 39                            |      | 16     | 4.8        |
| Age 40 - 44                            |      | 29     | 8.7        |
| Age 45 - 49                            |      | 29     | 8.7        |
| Age 50 - 54                            |      | 34     | 10.2       |
| Age 55 - 59                            |      | 30     | 9.0        |
| Age 60 - 64                            |      | 24     | 7.2        |
| Age 65 - 69                            |      | 16     | 4.8        |
| Age 70 - 74                            |      | 10     | 3.0        |
| Age 75 - 79                            |      | 7      | 2.1        |
| Age 80 - 84                            |      | 5      | 1.5        |
| Age 85+                                |      | 4      | 1.2        |
| Age 18+                                |      | 255    | 76.6       |
| Age 65+                                |      | 42     | 12.6       |