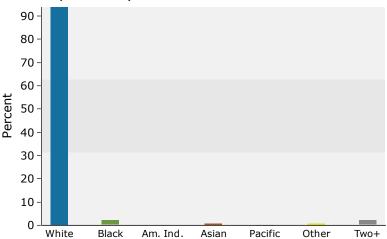

Source: U.S. Census Bureau, Census 2010 Summary File 1.

75 RT-15, Lafayette, New Jersey, 07848 Ring: 3 mile radius

Lafayette development

Latitude: 41.09452 Longitude: -74.68607

|                                        |       |                | rigitade: 7 1.00 |
|----------------------------------------|-------|----------------|------------------|
|                                        |       |                | 2000-201         |
|                                        | 2000  | 2010           | Annual Rat       |
| Population                             | 4,452 | 4,961          | 1.099            |
| Households                             | 1,616 | 1,822          | 1.219            |
| Housing Units                          | 1,699 | 1,943          | 1.359            |
| Population by Race                     |       | Number         | Percei           |
| Total                                  |       | 4,961          | 100.0            |
| Population Reporting One Race          |       | 4,892          | 98.6             |
| White                                  |       | 4,666          | 94.1             |
| Black                                  |       | 77             | 1.6              |
| American Indian                        |       | 6              | 0.1              |
| Asian                                  |       | 98             | 2.0              |
| Pacific Islander                       |       | 1              | 0.0              |
| Some Other Race                        |       | 44             | 0.9              |
| Population Reporting Two or More Races |       | 69             | 1.4              |
| Total Hispanic Population              |       | 252            | 5.1              |
| Population by Sex                      |       |                |                  |
| Male                                   |       | 2,423          | 48.8             |
| Female                                 |       | 2,538          | 51.2             |
| Population by Age                      |       |                |                  |
| Total                                  |       | 4,963          | 100.0            |
| Age 0 - 4                              |       | 206            | 4.2              |
| Age 5 - 9                              |       | 311            | 6.3              |
| Age 10 - 14                            |       | 365            | 7.4              |
| Age 15 - 19                            |       | 404            | 8.1              |
| Age 20 - 24                            |       | 231            | 4.7              |
| Age 25 - 29                            |       | 194            | 3.9              |
| Age 30 - 34                            |       | 177            | 3.6              |
| Age 35 - 39                            |       | 260            | 5.2              |
| Age 40 - 44                            |       | 406            | 8.2              |
| Age 45 - 49                            |       | 465            | 9.4              |
| Age 50 - 54                            |       | 489            | 9.9              |
| Age 55 - 59                            |       | 415            | 8.4              |
| Age 60 - 64                            |       | 362            | 7.3              |
| Age 65 - 69                            |       | 251            | 5.1              |
| Age 70 - 74                            |       | 160            | 3.2              |
| Age 75 - 79                            |       | 101            | 2.0              |
| Age 80 - 84                            |       | 91             | 1.8              |
| Age 85+                                |       | 72             | 1.5              |
|                                        |       | · <del>-</del> | 2.0              |
| Age 18+                                |       | 3,811          | 76.8             |
|                                        |       |                |                  |