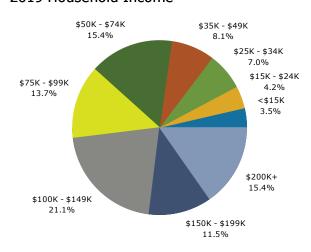

92<br>72<br><b>Census 20</b><br>Number<br>4,666<br>77<br>6<br>98<br>1 | 8.3%<br>3.9%<br>1.5%<br>Percent<br>94.1%<br>1.6%<br>0.1%<br>2.0%<br>0.0%<br>0.9% | 265<br>88<br><b>20</b><br>Number<br>4,557<br>105<br>9<br>115<br>1 | 5.4%<br>1.8%<br>119<br>Percent<br>92.3%<br>2.1%<br>0.2%<br>2.3%<br>0.0%<br>1.3% | 96<br>20<br>Number<br>4,396<br>122<br>10<br>125<br>1<br>74 | 2.0<br>Perco<br>91.0<br>2.9<br>0.2<br>2.6               |

March 03, 2020

©2020 Esri Page 3 of 6

**Source:** U.S. Census Bureau, Census 2010 Summary File 1. Esri forecasts for 2019 and 2024.



## Demographic and Income Profile

75 RT-15, Lafayette, New Jersey, 07848 Ring: 3 mile radius

Lafayette development

Latitude: 41.09452 Longitude: -74.68607

#### Trends 2019-2024



#### Population by Age



#### 2019 Household Income



#### 2019 Population by Race



2019 Percent Hispanic Origin: 7.0%

Source: U.S. Census Bureau, Census 2010 Summary File 1. Esri forecasts for 2019 and 2024.

©2020 Esri Page 4 of 6



#### Demographic and Income Profile

75 RT-15, Lafayette, New Jersey, 07848 Ring: 5 mile radius

Lafayette development Latitude: 41.09452 Longitude: -74.68607

Summary Census 2010 2019 2024 Population 28,028 27,646 27,008 Households 10,084 9,933 9,690 **Families** 7,134 7,027 6,856 Average Household Size 2.67 2.67 2.67 7,080 7,029 Owner Occupied Housing Units 7,497 2,854 Renter Occupied Housing Units 2,587 2,660 42.7 45.0 45.3 Median Age Trends: 2019 - 2024 Annual Rate Area State National Population -0.47% 0.38% 0.77% Households -0.49% 0.34% 0.75% **Families** -0.49% 0.32% 0.68% Owner HHs -0.14% 0.60% 0.92