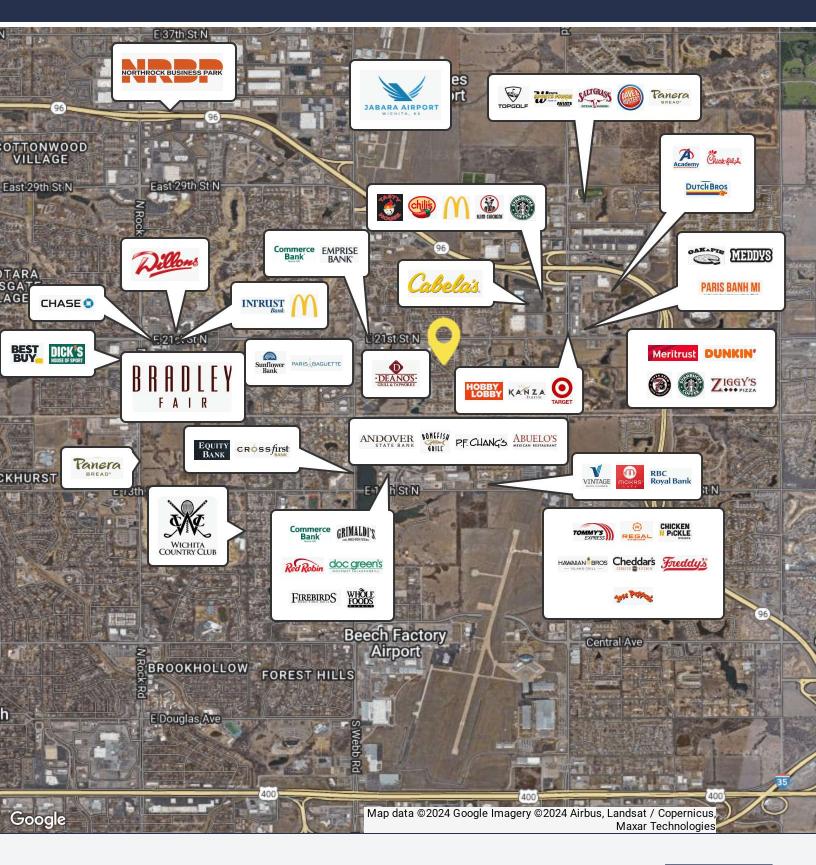

rage Age          | 46        | 40         | 38         |
| Average Age (Male)   | 44        | 39         | 37         |
| Average Age (Female) | 48        | 41         | 39         |

| Household & Income  | 5 Minutes | 10 Minutes | 15 Minutes |
|---------------------|-----------|------------|------------|
| Total Households    | 1,903     | 28,720     | 91,836     |
| Persons per HH      | 2.6       | 2.4        | 2.5        |
| Average HH Income   | \$135,187 | \$116,341  | \$89,855   |
| Average House Value | \$495,996 | \$371,108  | \$249,122  |
| Per Capita Income   | \$51,995  | \$48,475   | \$35,942   |

Map and demographics data derived from AlphaMap

Adam Clements, CCIM Vice President

316.204.7693 adamclements@buildersinc.com



# Map of Area Users

# OFFICE BUILDING FOR LEASE



Adam Clements, CCIM

Vice President 316.204.7693 adamclements@buildersinc.com Builders Incorporated



### **Lease Information**

| Lease Type:  | Modified Gross |
|--------------|----------------|
| Total Space: | 1,270 SF       |

| Lease Term: | Five Years    |
|-------------|---------------|
| Lease Rate: | \$21.50 SF/yr |

Adam Clements, CCIM Vice President 316.204.7693 adamclements@buildersinc.com