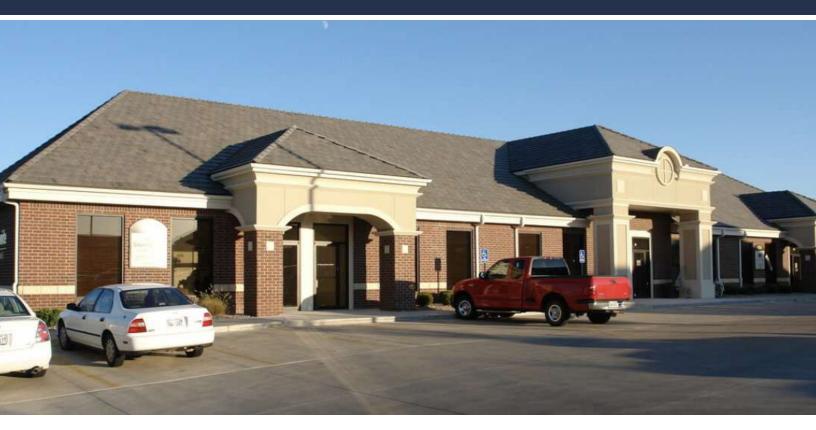

## **Property Description:**

The coveted Remington Office Park is conveniently located just east of 21st Street and Webb Road in northeast Wichita. This well known office park is client-centric and offers an excellent environment for employees. Water features surround the back of the complex and the lifestyle convenience of this location is unmatched.

#### **Property Highlights:**

**Excellent Access And Visibility To 21st Street** 

Seconds From K-96 Highway For Access From Virtually Anywhere In Wichita Within 15 Minutes

**Scarce Drive Up Office Space** 

**Ample Parking** 

**Premier Shopping And Dining Within Minutes In Every Direction** 

| Offering Summary |                    |
|------------------|--------------------|
| Lease Rate:      | \$21.50 SF/yr (MG) |
| Available SF:    | 1,270 SF           |
| Building Size:   | 29,645 SF          |