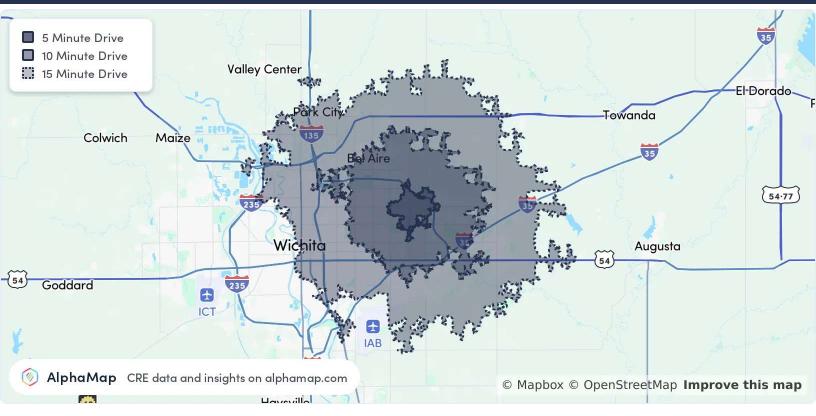

# Area Analytics by Drive-Time

# OFFICE BUILDING FOR LEASE

| Population           | 5 Minutes | 10 Minutes | 15 Minutes |
|----------------------|-----------|------------|------------|
| Total Population     | 4,960     | 69,384     | 232,474    |
| Average Age          | 46        | 40         | 38         |
| Average Age (Male)   | 44        | 39         | 37         |
| Average Age (Female) | 48        | 41         | 39         |

| Household & Income  | 5 Minutes | 10 Minutes | 15 Minutes |
|---------------------|-----------|------------|------------|
| Total Households    | 1,903     | 28,720     | 91,836     |
| Persons per HH      | 2.6       | 2.4        | 2.5        |
| Average HH Income   | \$135,187 | \$116,341  | \$89,855   |
| Average House Value | \$495,996 | \$371,108  | \$249,122  |
| Per Capita Income   | \$51,995  | \$48,475   | \$35,942   |

Map and demographics data derived from AlphaMap

Adam Clements, CCIM Vice President

316.204.7693 adamclements@buildersinc.com