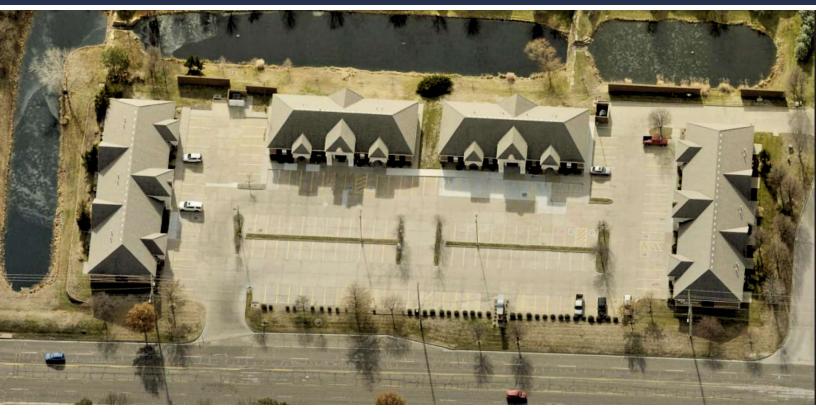

## **Property Description:**

The coveted Remington Office Park is conveniently located just east of 21st Street and Webb Road in northeast Wichita. This well known office park is client-centric and offers an excellent environment for employees. Water features surround the back of the complex and the lifestyle convenience of this location is unmatched.

**Ample Parking** 

**Premier Shopping And Dining Within Minutes In Every Direction** 

| Offering Summary |                    |
|------------------|--------------------|
| Lease Rate:      | \$21.50 SF/yr (MG) |
| Available SF:    | 1,270 SF           |
| Building Size:   | 29,645 SF          |