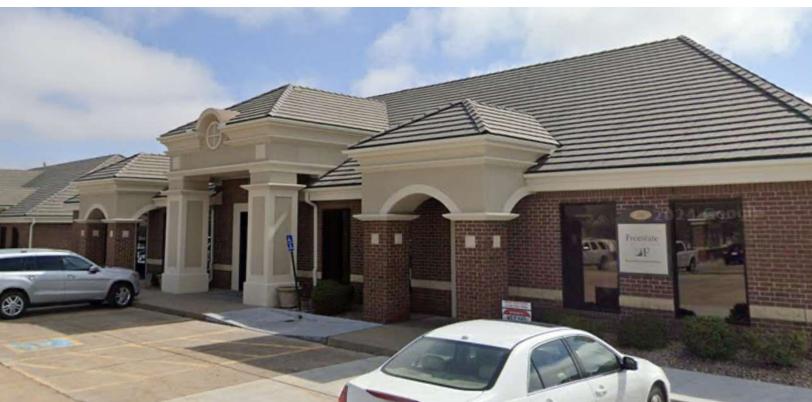

## **Property Description:**

The coveted Remington Office Park is conveniently located just east of 21st Street and Webb Road in northeast Wichita. This well known office park is client-centric and offers an excellent environment for employees. Water features surround the back of the complex and the lifestyle convenience of this location is unmatched.

#### **Property Highlights:**

**Excellent Access And Visibility To 21st Street** 

Seconds From K-96 Highway For Access From Virtually Anywhere In Wichita Within 15 Minutes

**Scarce Drive Up Office Space** 

**Ample Parking** 

**Premier Shopping And Dining Within Minutes In Every Direction** 

| Offering Summary |                    |
|------------------|--------------------|
| Lease Rate:      | \$21.50 SF/yr (MG) |
| Available SF:    | 1,270 SF           |
| Building Size:   | 29,645 SF          |