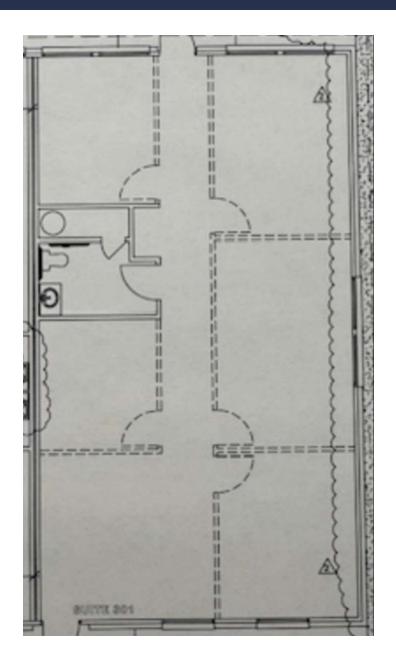

## **Property Description:**

The coveted Remington Office Park is conveniently located just east of 21st Street and Webb Road in northeast Wichita. This well known office park is client-centric and offers an excellent environment for employees. Water features surround the back of the complex and the lifestyle convenience of this location is unmatched.

**Ample Parking** 

**Premier Shopping And Dining Within Minutes In Every Direction** 

| Offering Summary |                    |
|------------------|--------------------|
| Lease Rate:      | \$21.50 SF/yr (MG) |
| Available SF:    | 1,270 SF           |
| Building Size:   | 29,645 SF          |

### **Lease Information**

| Lease Type:  | Modified Gross |
|--------------|----------------|
| Total Space: | 1,270 SF       |

| Lease Term: | Five Years    |
|-------------|---------------|
| Lease Rate: | \$21.50 SF/yr |