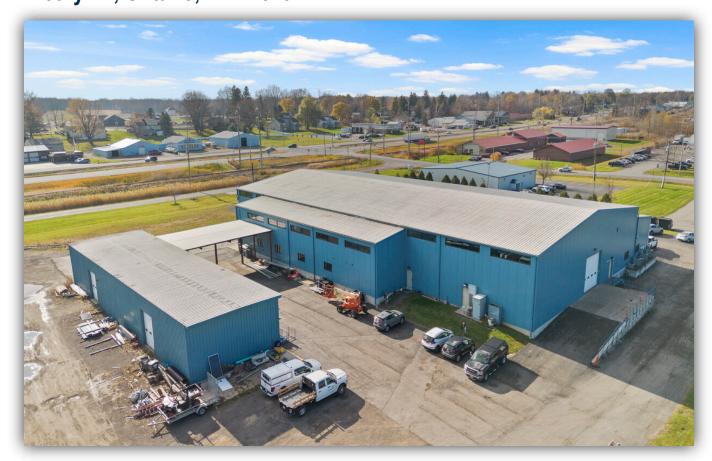

318 Timothy Ln, Ontario, NY 14519

# Building SF: 14,940 Lot Size: 6.01 Graded Levels: 2 Dock Doors: 1 Ceiling Height: 21' Zoning: Industrial Year Built: 1969

#### **PROPERTY SUMMARY**

Excellent Flex warehouse space available Minutes from Rochester with ample yard space for outdoor storage, high bay warehouse, and open concept office space. Please reach out to Jonathan LaSala by email