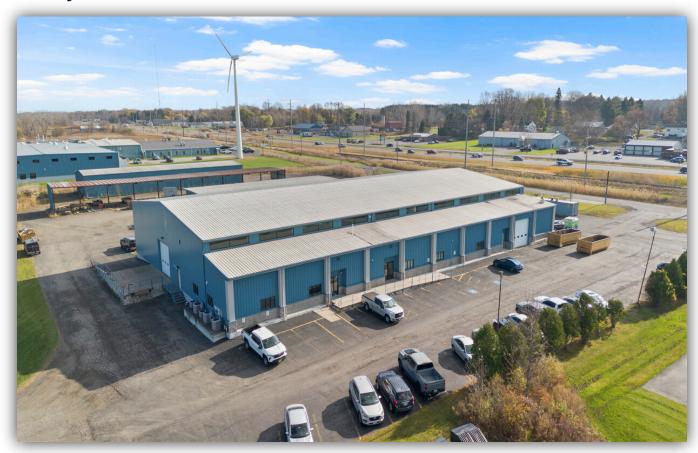

318 Timothy Ln, Ontario, NY 14519

# Building SF: 14,940 Lot Size: 6.01 Graded Levels: 2 Dock Doors: 1 Ceiling Height: 21' Zoning: Industrial Year Built: 1969

#### **PROPERTY SUMMARY**

Excellent Flex warehouse space available Minutes from Rochester with ample yard space for outdoor storage, high bay warehouse, and open concept office space. Please reach out to Jonathan LaSala by email