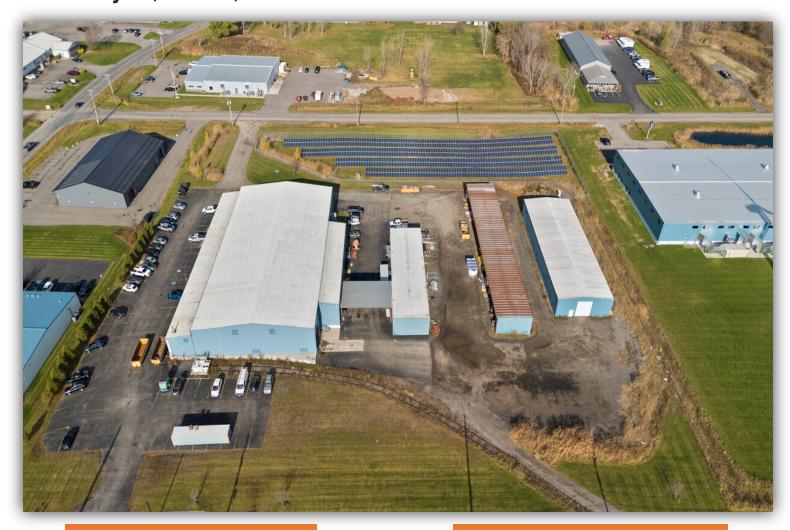

318 Timothy Ln, Ontario, NY 14519

# Building SF: 14,940 Lot Size: 6.01 Graded Levels: 2 Dock Doors: 1 Ceiling Height: 21' Zoning: Industrial Year Built: 1969

#### **PROPERTY SUMMARY**

Excellent Flex warehouse space available Minutes from Rochester with ample yard space for outdoor storage, high bay warehouse, and open concept office space. Please reach out to Jonathan LaSala by email