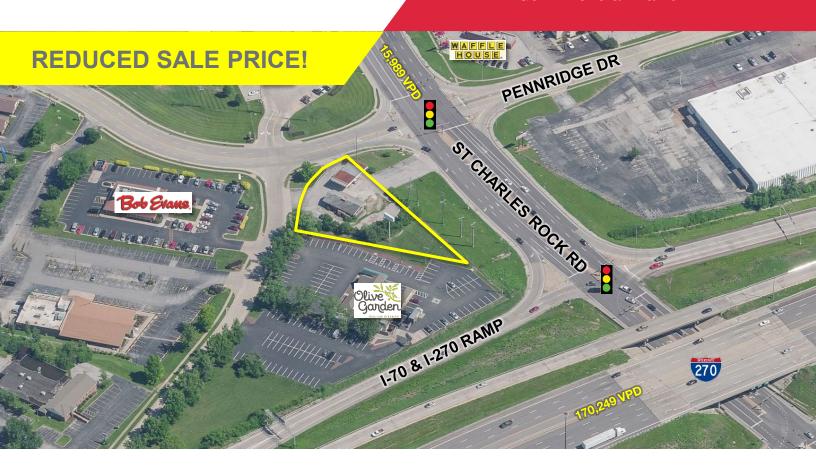

# **Aerial View**

12650 St Charles Rock Rd Bridgeton, MO

## **Property Features**

- 0.71 acres zoned B-3, Travel / Entertainment Services District
- Former gas station, improvements / tanks removed and NFA letter provided by MDNR
- One block north of I-270 with access from a lighted intersection and curb cuts on St. Charles Rock Rd & Pennridge Dr
- Immediate proximity to Earth City Business Park with 54,661 employees within a 3-mile radius