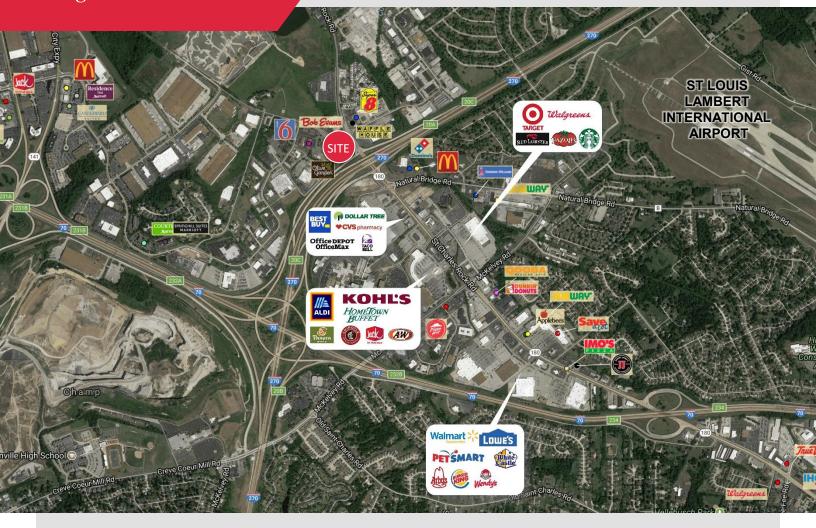

## **Property Features**

- 0.71 acres zoned B-3, Travel / Entertainment Services District
- Former gas station, improvements / tanks removed and NFA letter provided by MDNR
- One block north of I-270 with access from a lighted intersection and curb cuts on St. Charles Rock Rd & Pennridge Dr
- Immediate proximity to Earth City Business Park with 54,661 employees within a 3-mile radius