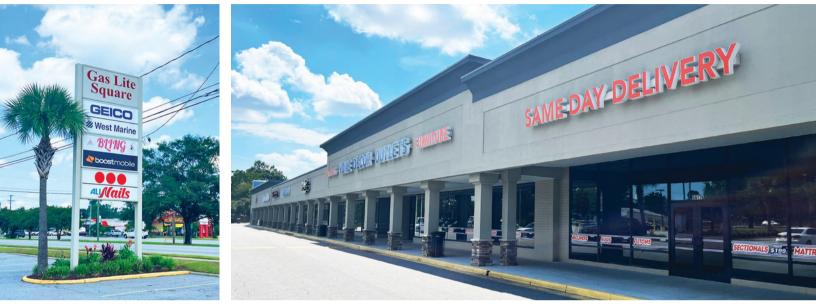

# JR. ANCHOR SPACE AVAILABLE AT ICONIC LOCATION ON RIVERS AVENUE

### HIGHLIGHTS:

•Seconds from I-26 •Iconic / well known location •Minutes from I-526 •Food Truck parking available •Close to bus stop – convenient for non-driving employees •High visibility and traffic counts