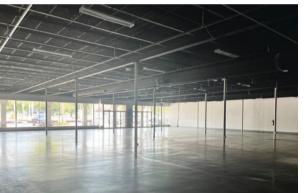

#### 9,300 SF

- •Retail or Showroom
- •Loading ramp with roll-up door
- Tons of storefront glass

#### 8,700 +/- SF

- •Retail with ample back of house
- •High ceilings
- Large storefront

Rent from \$16 SF NNN's x \$4