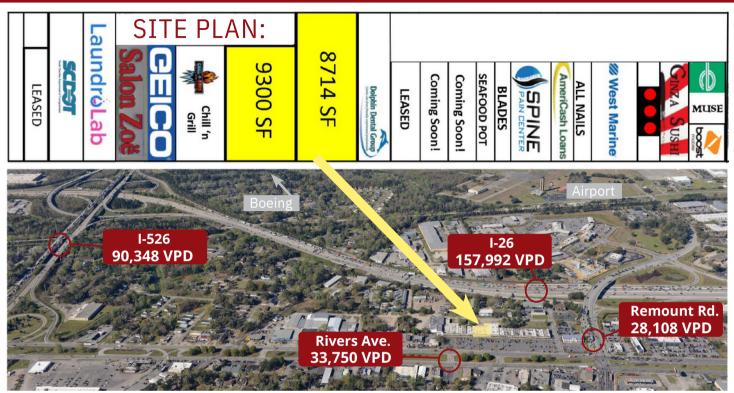

# UP TO 18,000 SF AVAILABLE

#### 9,300 SF

- •Retail or Showroom
- •Loading ramp with roll-up door
- Tons of storefront glass

#### 8,700 +/- SF

- •Retail with ample back of house
- •High ceilings
- Large storefront

Rent from \$16 SF NNN's x \$4

### HIGHLIGHTS:

•Seconds from I-26 •Iconic / well known location •Minutes from I-526 •Food Truck parking available •Close to bus stop – convenient for non-driving employees •High visibility and traffic counts