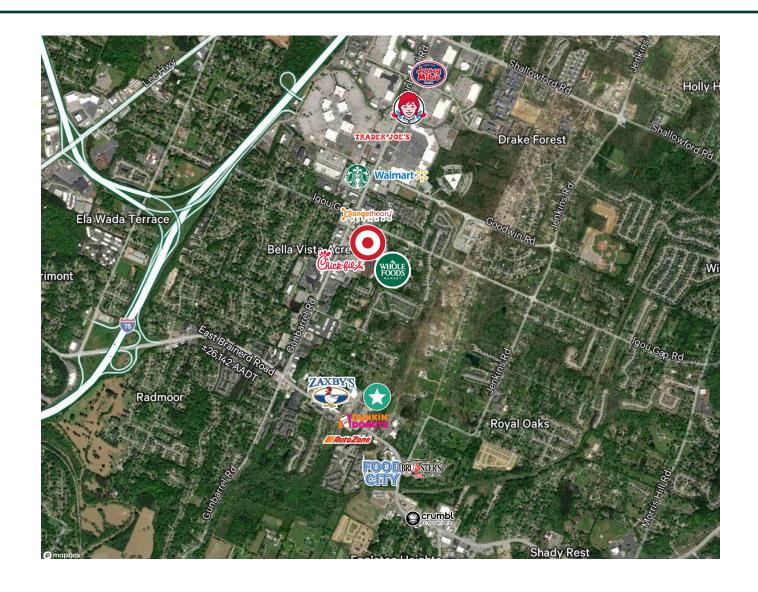

# **Property Overview**

Welcome to Mackey Branch Crossing, a multi-phase state-of-the-art office complex located on East Brainerd Road in Chattanooga, TN. The second phase of the complex offers a range of suite sizes from 1,800 SF to 9,000 SF. Each suite is customizable to meet the specific needs of your medical practice, professional service, or retail use. The buildings have been designed with a modern aesthetic, featuring high ceilings, large windows for natural light, and high end custom finishes. The complex also includes ample surface parking for the safety and convenience of all occupants. Purchase Option Available, please reach out to broker for more details.

\$24.00

±26K

1.8K-9K

Average Annual Daily Traffic (AADT)

Total SF - Divisible

© 2024 CBRE, Inc. All rights reserved. This information has been obtained from sources believed reliable, but has not been verified for accuracy or completeness. You should conduct a careful, independent investigation of the property and verify all information. Any reliance on this information is solely at your own risk. CBRE and the CBRE logo are service marks of CBRE, Inc. All other marks displayed on this document are the property of their respective owners, and the use of such logos does not imply any affiliation with or endorsement of CBRE. Photos herein are the property of their respective owners. Use of these images without the express written consent of the owner is prohibited.