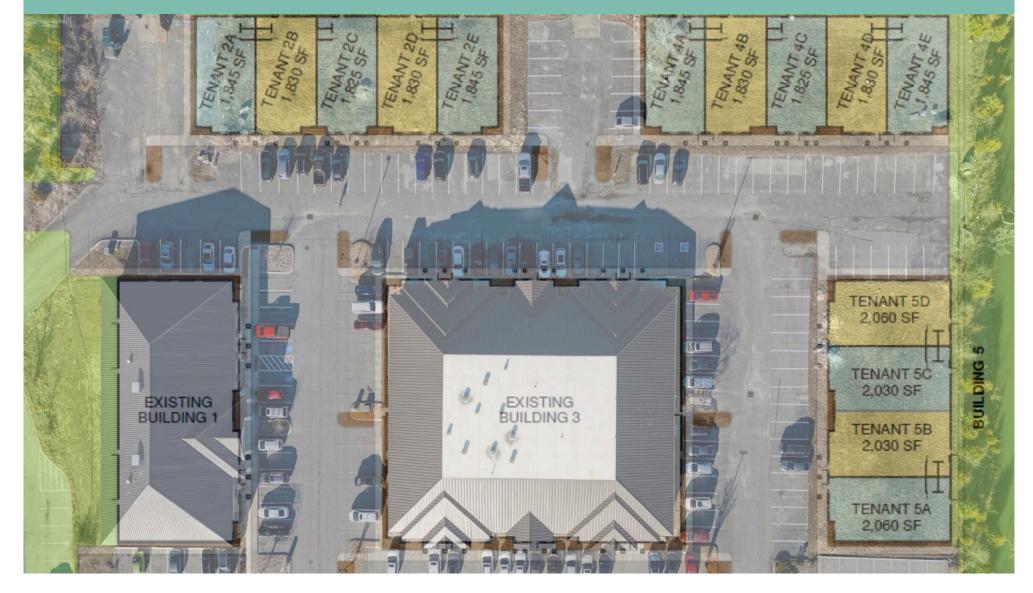

# **Property Overview**

Welcome to Mackey Branch Crossing, a multi-phase state-of-the-art office complex located on East Brainerd Road in Chattanooga, TN. The second phase of the complex offers a range of suite sizes from 1,800 SF to 9,000 SF. Each suite is customizable to meet the specific needs of your medical practice, professional service, or retail use. The buildings have been designed with a modern aesthetic, featuring high ceilings, large windows for natural light, and high end custom finishes. The complex also includes ample surface parking for the safety and convenience of all occupants. Purchase Option Available, please reach out to broker for more details.

\$24.00

±26K

1.8K-9K

Average Annual Daily Traffic (AADT)

Total SF - Divisible

© 2024 CBRE, Inc. All rights reserved. This information has been obtained from sources believed reliable, but has not been verified for accuracy or completeness. You should conduct a careful, independent investigation of the property and verify all information. Any reliance on this information is solely at your own risk. CBRE and the CBRE logo are service marks of CBRE, Inc. All other marks displayed on this document are the property of their respective owners, and the use of such logos does not imply any affiliation with or endorsement of CBRE. Photos herein are the property of their respective owners. Use of these images without the express written consent of the owner is prohibited.