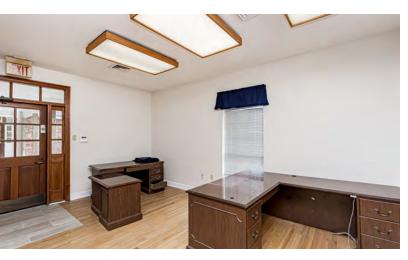

### **PROPERTY HIGHLIGHTS**

- One Remaining Renovated Office Suite Available on Old Forge Drive
- \* SUITE B: 1,760 SF: AVAILABLE
- Includes 7 Offices, Conference Room, 2 Restrooms, Reception, Kitchen, Tenant Responsible for Phone/Internet/Janitorial/Electrical/Security
- \* SUITE D: 2,193 SF: LEASED
- Includes 9 Offices, 2 Restrooms, Kitchen/Breakroom, Conference Room, Reception, Tenant Responsible for Phone/Internet/Janitorial/Electricity

JACK HERRINGTON, CCIM Commercial Sales & Leasing (D)610.563.9046 jack@sr-cre.com

FOR LEASE: SUITE D