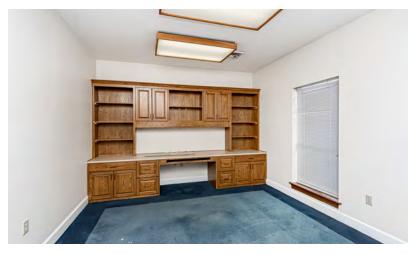

### **PROPERTY HIGHLIGHTS**

- One Remaining Renovated Office Suite Available on Old Forge Drive
- \* SUITE B: 1,760 SF: AVAILABLE
- Includes 7 Offices, Conference Room, 2 Restrooms, Reception, Kitchen, Tenant Responsible for Phone/Internet/Janitorial/Electrical/Security
- \* SUITE D: 2,193 SF: LEASED
- Includes 9 Offices, 2 Restrooms, Kitchen/Breakroom, Conference Room, Reception, Tenant Responsible for Phone/Internet/Janitorial/Electricity

JACK HERRINGTON, CCIM Commercial Sales & Leasing (D)610.563.9046 jack@sr-cre.com

FOR LEASE: SUITE D