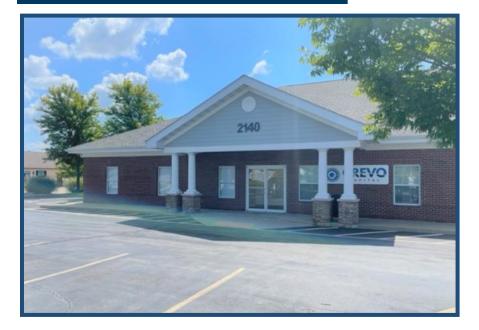

## Professional Office/ Medical Space 2140 Vadalabene Drive Maryville, Illinois 62062

#### **Professional Office/ Medical Space**

- 1,670 +/- SF Available
- Signage Available
- Great visibility along Vadalabene Drive
- Adjacent to Anderson Hospital
- Located between interstates 270 and 55
- Ample Parking
- Lease Rate: \$15.00 PSF NNN
- Tenant pays their pro-rata share of utilities
- Tenant Improvement Allowance Available