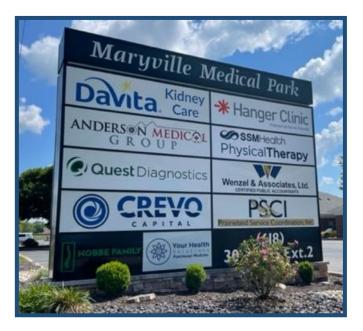

#### **Professional Office/ Medical Space**

- 1,670 +/- SF Available
- Signage Available
- Great visibility along Vadalabene Drive
- Adjacent to Anderson Hospital
- Located between interstates 270 and 55
- Ample Parking
- Lease Rate: \$15.00 PSF NNN
- Tenant pays their pro-rata share of utilities
- Tenant Improvement Allowance Available