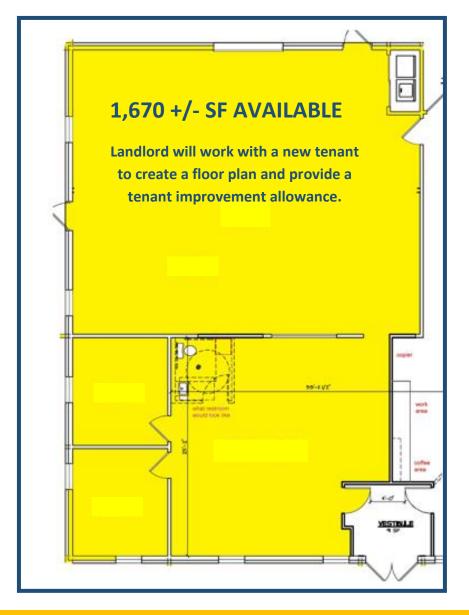

# **FLOOR PLAN**

#### **Professional Office/ Medical Space**

- 1,670 +/- SF Available
- Signage Available
- Great visibility along Vadalabene Drive
- Adjacent to Anderson Hospital
- Located between interstates 270 and 55
- Ample Parking
- Lease Rate: \$15.00 PSF NNN
- Tenant pays their pro-rata share of utilities
- Tenant Improvement Allowance Available