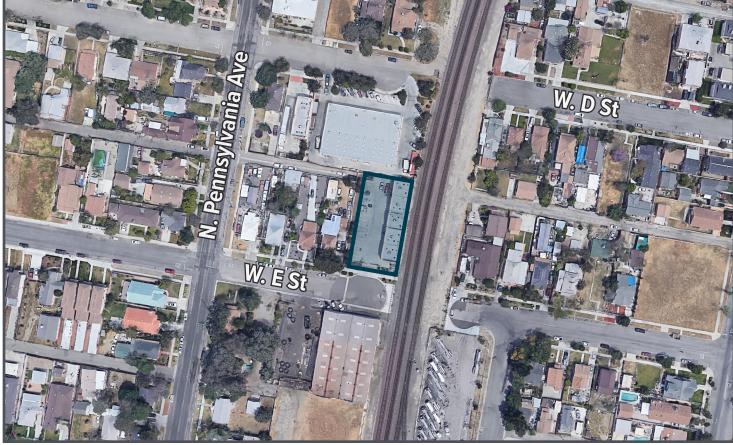

#### **AVAILABLE FOR SALE | FREESTANDING INDUSTRIAL BUILDING**

# 327 W. E St., Colton, CA 92324



## PROPERTY FEATURES:

- ±7,260 SF Freestanding Industrial Building
- Lot Size ±17.050 SF
- Vacant, Ready to Occupy
- Divisible 5 Units (±1,500 SF Each)
- 2nd floor Office mezzanine totaling ±2,260 SF
- 5 Grade Level Doors
- 17' Clear Height
- Ample Power
- 16 Parking Spaces (2:1)
- Fenced Yard
- Only \$192 PSF
- Built in 2007



#### **Barret Woods**

Senior Vice President/Principal

909.373.2921 bwoods@lee-assoc.com DRE #01355354

Lee & Associates® - Ontario 3535 Inland Empire Blvd, Ontario, CA 91764 Corp ID 00976995

| 909.989.7771 | lee-assoc.com

### **AVAILABLE FOR SALE | FREESTANDING INDUSTRIAL BUILDING**





Barret Woods Senior Vice President/Principal 909.373.2921 bwoods@lee-assoc.com DRE #01355354

Lee & Associates® - Ontario 3535 Inland Empire Blvd, Ontario, CA 91764 Corp ID 00976995

| 909.989.7771 | lee-assoc.com