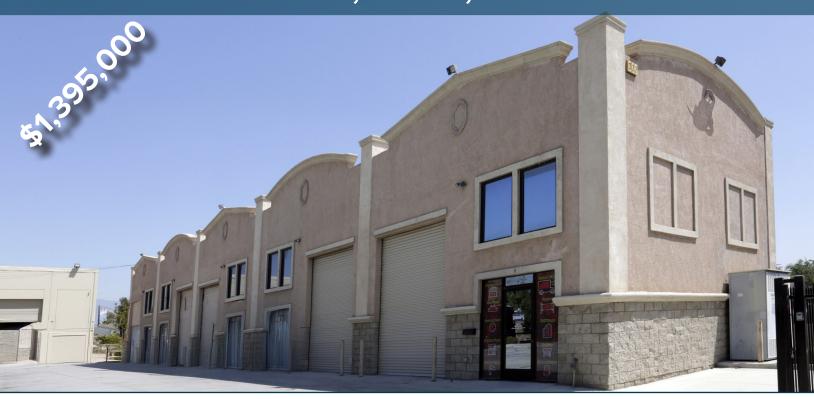

#### **AVAILABLE FOR SALE | FREESTANDING INDUSTRIAL BUILDING**

# 327 W. E St., Colton, CA 92324

## PROPERTY FEATURES:

- ±7,260 SF Freestanding Industrial Building
- Lot Size ±17.050 SF
- Vacant, Ready to Occupy
- Divisible 5 Units (±1,500 SF Each)
- 2nd floor Office mezzanine totaling ±2,260 SF
- 5 Grade Level Doors
- 17' Clear Height
- Ample Power
- 16 Parking Spaces (2:1)
- Fenced Yard
- Only \$192 PSF
- Built in 2007