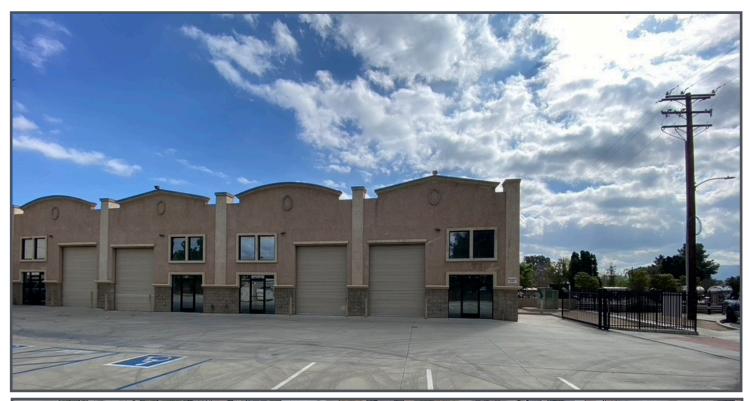

#### **AVAILABLE FOR SALE | FREESTANDING INDUSTRIAL BUILDING**

# 327 W. E St., Colton, CA 92324

## PROPERTY FEATURES:

- ±7,260 SF Freestanding Industrial Building
- Lot Size ±17.050 SF
- Vacant, Ready to Occupy
- Divisible 5 Units (±1,500 SF Each)
- 2nd floor Office mezzanine totaling ±2,260 SF
- 5 Grade Level Doors
- 17' Clear Height
- Ample Power
- 16 Parking Spaces (2:1)
- Fenced Yard
- Only \$192 PSF
- Built in 2007