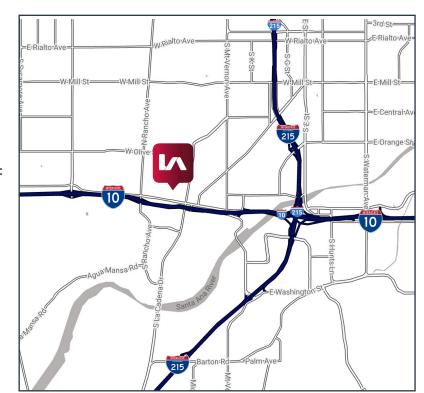

#### **AVAILABLE FOR SALE | FREESTANDING INDUSTRIAL BUILDING**

# 327 W. E St., Colton, CA 92324



## PROPERTY FEATURES:

- ±7,260 SF Freestanding Industrial Building
- Lot Size ±17.050 SF
- Vacant, Ready to Occupy
- Divisible 5 Units (±1,500 SF Each)
- 2nd floor Office mezzanine totaling ±2,260 SF
- 5 Grade Level Doors
- 17' Clear Height
- Ample Power
- 16 Parking Spaces (2:1)
- Fenced Yard
- Only \$192 PSF
- Built in 2007



#### **Barret Woods**

Senior Vice President/Principal

909.373.2921 bwoods@lee-assoc.com DRE #01355354

Lee & Associates® - Ontario 3535 Inland Empire Blvd, Ontario, CA 91764 Corp ID 00976995

| 909.989.7771 | lee-assoc.com

### **AVAILABLE FOR SALE | FREESTANDING INDUSTRIAL BUILDING**





Barret Woods Senior Vice President/Principal 909.373.2921 bwoods@lee-assoc.com DRE #01355354

Lee & Associates® - Ontario 3535 Inland Empire Blvd, Ontario, CA 91764 Corp ID 00976995

| 909.989.7771 | lee-assoc.com