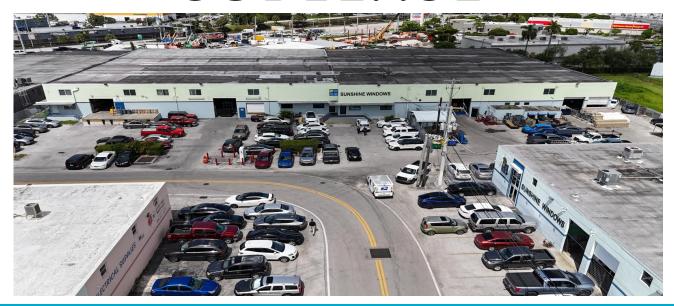

## 3320 West 17th Court, Hialeah Florida

Location: West Hialeah just east of Palmetto Expressway

1 Block north of Okeechobee Rd

Features: Freestanding, Window Manufacturing Facility

- ± 51,200 Total Square Feet
- Office: + 4,600 SF on 2 Floors & 1,000 SF, 6 Restrooms
- Situated on <u>+</u> 87,120 Square Feet
- 18-20' Ceiling Height Sprinklered—Twin Tee
- Power: 3 Phase Heavy Power, Existing Air Lines
- Zoned: M-1
- 5 Loading Dock Positions (40 x 24 Column Spacing)
- Lease Price: \$17.25 per Sq. Ft. (Gross)
- Lease Expiration: July 31, 2028
- Available within 60-90 days