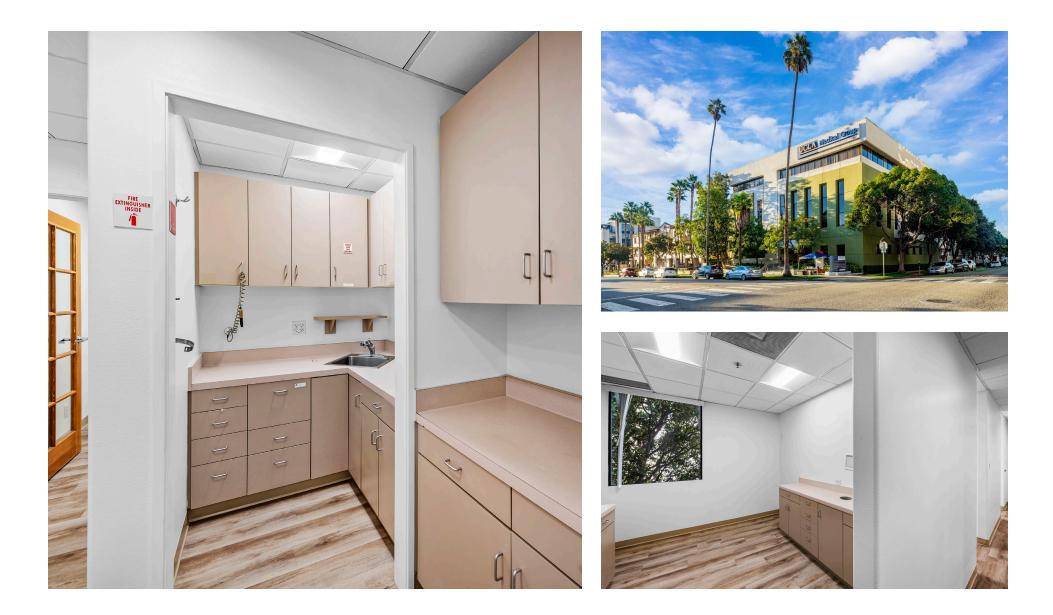

### **INTERIOR PHOTOS**

# DETAILS

1304 15TH STREET, SUITE 314 SANTA MONICA, CA 90401

Corner medical office boutique building within walking distance UCLA Westside and Providence Saint John's Health Center. Move-in ready medical/dental suite available for immediate occupancy.