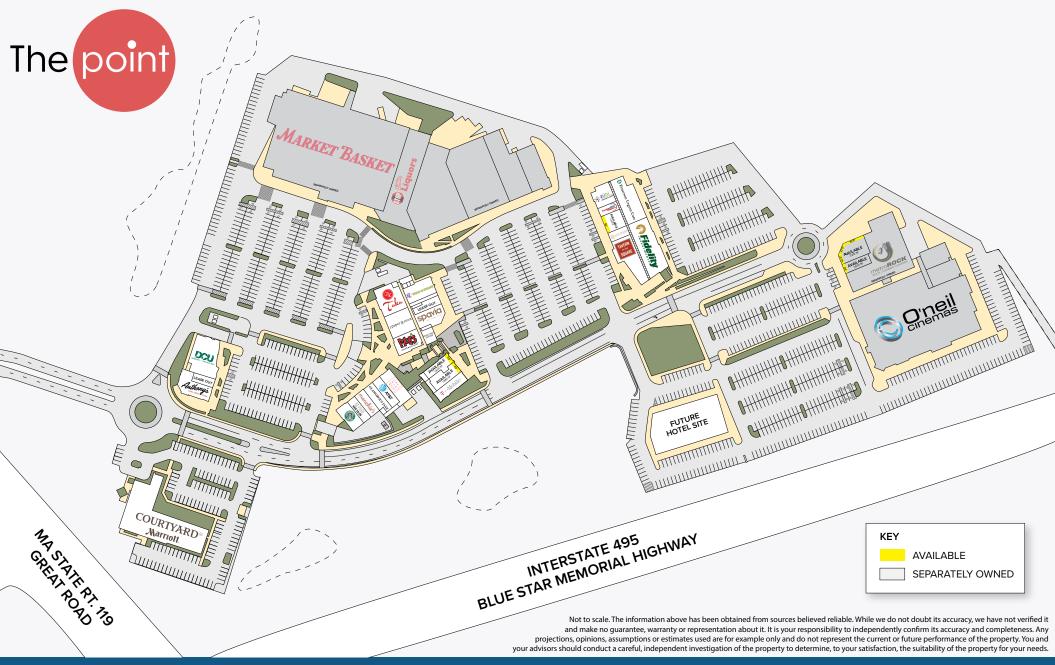

# The Point

#### 1,630 - 4,000 SF AVAILABLE FOR LEASE

The Point is located in Littleton, Massachusetts and is the largest shopping center in the trade area. It is anchored by Market Basket and a collection of locally-owned and operated restaurants such as Tavern in the Square, Great Road Kitchen, and more. O'Neil Cinemas, Courtyard Marriott, and surrounding office users contribute to an ample stream of shoppers.

#### **Current Tenants**

**FAVERN** 

in the

MARKET BASKET STARBUCKS

apaper store

ЕАТ

GR

Fidelity

**COURTYARD**®

Marriott

**T**··Mobile·

**Property Status** 1.630 - 4.000 SF AVAILABLE

Average Daily Traffic I-495: 113,000 ADT Great Road: 18,900 ADT

FOR LEASING INFORMATION: 
blacklinere.com

Josh Durell 🕻 617.553.1982 🖾 josh@blacklinere.com 🛛 Tim Farina 🕻 603.254.5989 🖾 tim@blacklinere.com