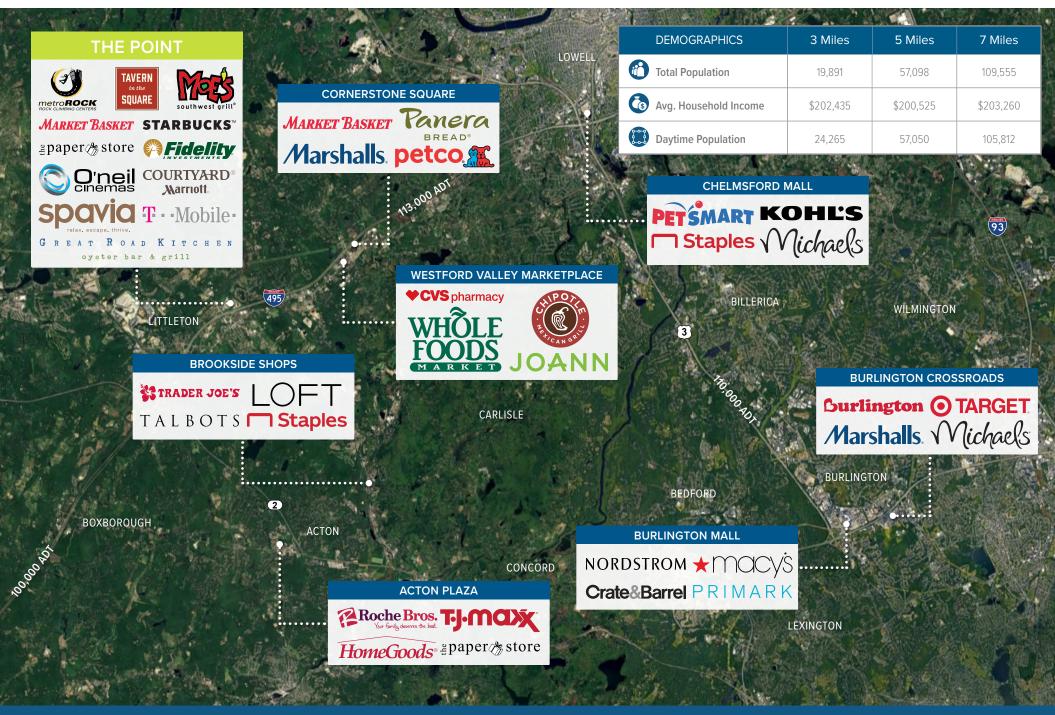

ing center in the trade area. It is anchored by Market Basket and a collection of locally-owned and operated restaurants such as Tavern in the Square, Great Road Kitchen, and more. O'Neil Cinemas, Courtyard Marriott, and surrounding office users contribute to an ample stream of shoppers.





#### **Current Tenants**

**FAVERN** 

in the

MARKET BASKET STARBUCKS



apaper store

ЕАТ

GR



Fidelity

**COURTYARD**®

Marriott

**T**··Mobile·





**Property Status** 1.630 - 4.000 SF AVAILABLE



Average Daily Traffic I-495: 113,000 ADT Great Road: 18,900 ADT

FOR LEASING INFORMATION: 
blacklinere.com

Josh Durell 🕻 617.553.1982 🖾 josh@blacklinere.com 🛛 Tim Farina 🕻 603.254.5989 🖾 tim@blacklinere.com

oyster bar & grill

ROAD KITCHEN

812 Constitution Avenue Littleton, Massachusetts 01460





FOR LEASING INFORMATION: 
blacklinere.com

Josh Durell **€** 617.553.1982 ⊠ josh@blacklinere.com Tim Farina **€** 603.254.5989 ⊠ tim@blacklinere.com

812 Constitution Avenue Littleton, Massachusetts 01460





FOR LEASING INFORMATION: 
blacklinere.com

Josh Durell € 617.553.1982 ⊠ josh@blacklinere.com Tim Farina € 603.254.5989 ⊠ tim@blacklinere.com

812 Constitution Avenue Littleton, Massachusetts 01460





Josh Durell 📞 617.553.1982 🗹 josh@blacklinere.com 🛛 Tim Farina 📞 603.254.5989 🗠 tim@blacklinere.com

FOR LEASING INFORMATION: 
blacklinere.com

#### **Our Centers**

#### New England's Leading Retail Leasing Company