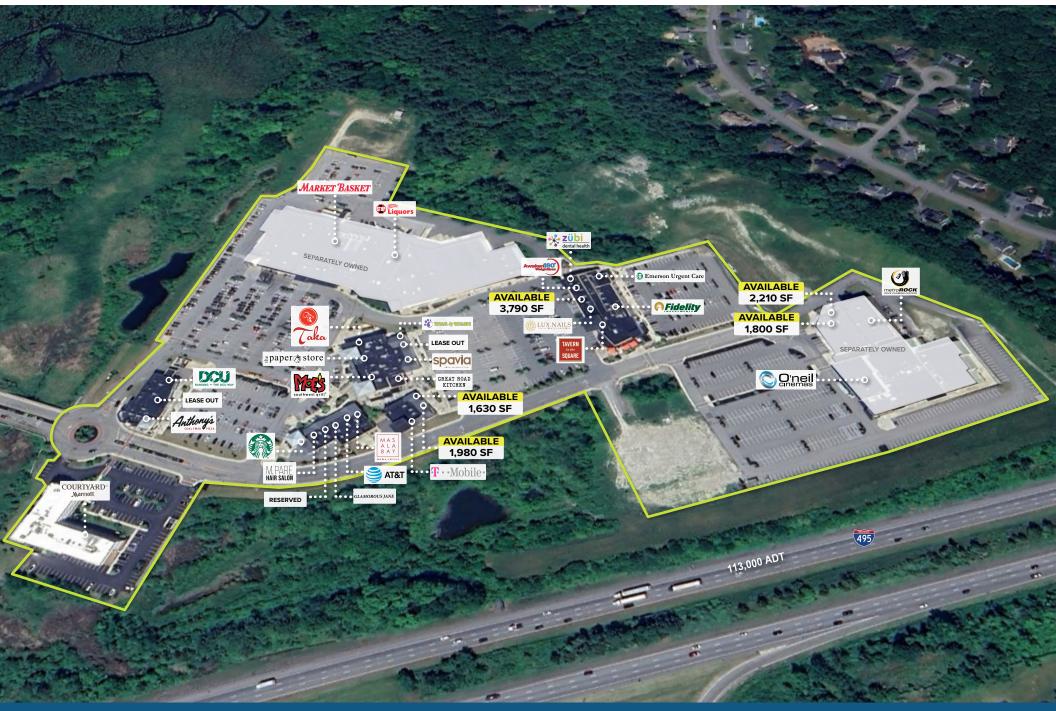

# The Point

#### 1,630 - 4,000 SF AVAILABLE FOR LEASE

The Point is located in Littleton, Massachusetts and is the largest shopping center in the trade area. It is anchored by Market Basket and a collection of locally-owned and operated restaurants such as Tavern in the Square, Great Road Kitchen, and more. O'Neil Cinemas, Courtyard Marriott, and surrounding office users contribute to an ample stream of shoppers.

#### **Current Tenants**

**FAVERN** 

in the

MARKET BASKET STARBUCKS

apaper store

ЕАТ

GR

Fidelity

**COURTYARD**®

Marriott

**T**··Mobile·

**Property Status** 1.630 - 4.000 SF AVAILABLE

Average Daily Traffic I-495: 113,000 ADT Great Road: 18,900 ADT

FOR LEASING INFORMATION: 
blacklinere.com

Josh Durell 🕻 617.553.1982 🖾 josh@blacklinere.com 🛛 Tim Farina 🕻 603.254.5989 🖾 tim@blacklinere.com