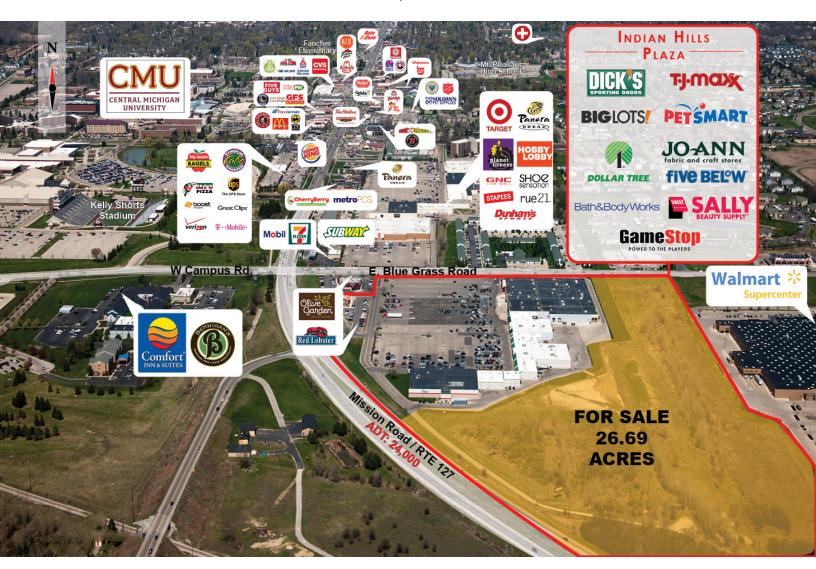

# FOR LEASE — **INDIAN HILLS PLAZA**

4208 E Blue Grass Rd | Mt. Pleasant, MI 48858

#### **PROPERTY HIGHLIGHTS:**

- Anchored by TJ Maxx, Dick's Sporting Goods, Petsmart, Joann Fabric, Five Below, Dollar Tree & Big Lots
- Traffic Count: 24,000 AADT
- GLA of +/- 239,873 SF
- Out Parcel Available

#### PROPERTY OVERVIEW:

- Located north of Lansing
- Across from Central Michigan University
- Nearest Intersection: E Blue Grass Rd & Mission Rd
- Isabella County

lames A. Goldsmith, Lic. Real Estate Broker