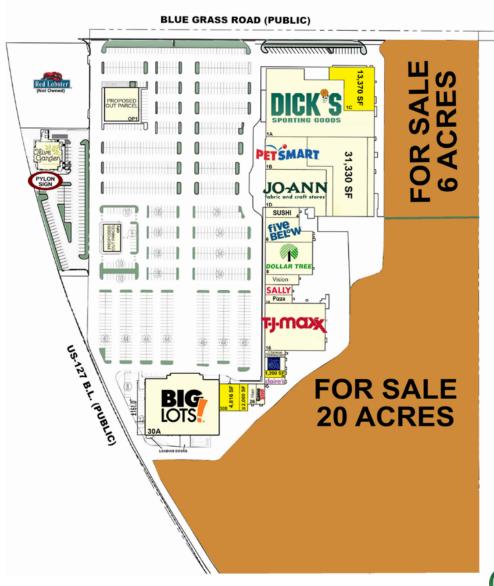

# FOR LEASE — **INDIAN HILLS PLAZA**

4208 E Blue Grass Rd | Mt. Pleasant, MI 48858

#### **PROPERTY HIGHLIGHTS:**

- Anchored by TJ Maxx, Dick's Sporting Goods, Petsmart, Joann Fabric, Five Below, Dollar Tree & Big Lots
- Traffic Count: 24,000 AADT
- GLA of +/- 239,873 SF
- Out Parcel Available