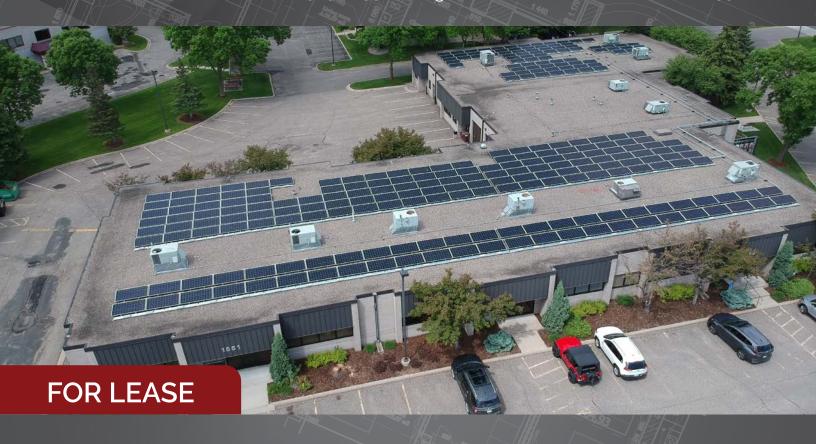

#### **Property Aerial**

© 2020 Langer Real Estate Services. This information has been obtained from sources believed reliable. We have not verified it and make no guarantee, warranty or representation about it. Any projections, opinions, assumptions or estimates used are for example only and do not represent the current or future performance of the property. You and your advisors should conduct a careful, independent investigation of the property to determine to your satisfaction the suitability of the property for your needs. Photos herein are the property of their respective owners and use of these images without the express written consent of the owner is prohibited. Langer Real Estate Services and/or its affiliated or related companies in the United States and other countries. All other marks displayed on this document are the property of their respective owners.

### **City Center Plaza**

- Rates starting at \$15.00 psf gross
- 150 7,400 SF of office or medical/office
- Multiple space configurations available
- Tenant improvement packages available
- Great location in West Saint Paul just off Robert Street
- On-site property management
- · Designated free parking
- Solar-powered, energy conscious building