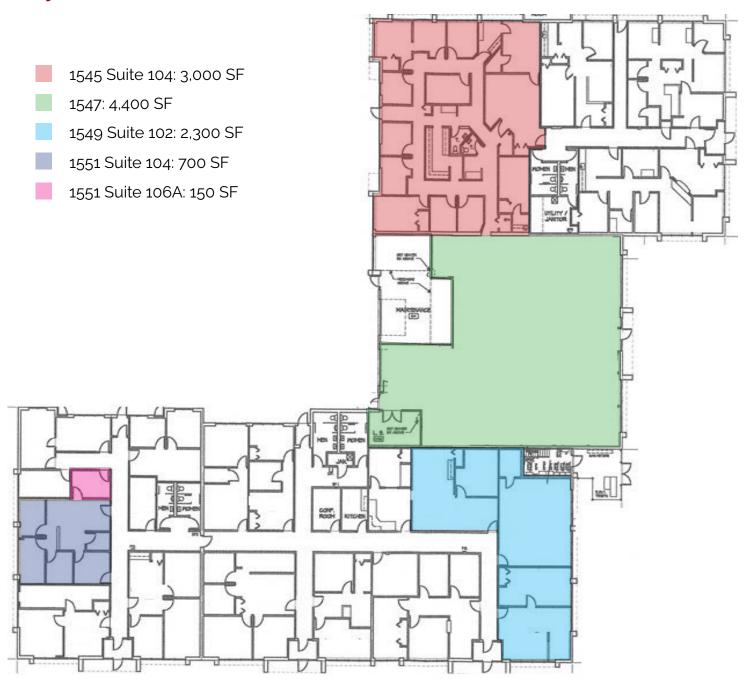

## City Center Plaza

1545 - 1551 Livingston Ave • West Saint Paul, MN 55118



Serving Clients Proudly Since 1990



For more information, contact:

**David Langer** 

651.450.9669 David@langercommercial.com

**Kaitlin Simmet** 

651.450.9669

Kaitlin@langercommercial.com

### **City Center Plaza**

- Rates starting at \$15.00 psf gross
- 150 7,400 SF of office or medical/office
- Multiple space configurations available
- Tenant improvement packages available
- Great location in West Saint Paul just off Robert Street
- On-site property management
- · Designated free parking
- Solar-powered, energy conscious building







# **FOR LEASE**

### City Center Plaza Floor Plan



#### **Property Aerial**





© 2020 Langer Real Estate Services. This information has been obtained from sources believed reliable. We have not verified it and make no guarantee, warranty or representation about it. Any projections, opinions, assumptions or estimates used are for example only and do not represent the current or future performance of the property. You and your advisors should conduct a careful, independent investigation of the property to determine to your satisfaction the suitability of the property for your needs. Photos herein are the property of their respective owners and use of these images without the express written consent of the owner is prohibited. Langer Real Estate Services and/or its affiliated or related companies in the United States and other countries.