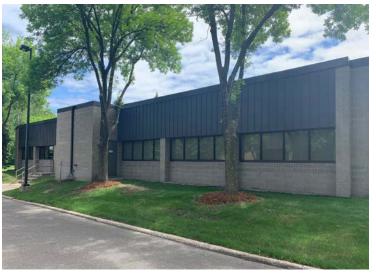

### **City Center Plaza**

- Rates starting at \$15.00 psf gross
- 150 7,400 SF of office or medical/office
- Multiple space configurations available
- Tenant improvement packages available
- Great location in West Saint Paul just off Robert Street
- On-site property management
- · Designated free parking
- Solar-powered, energy conscious building