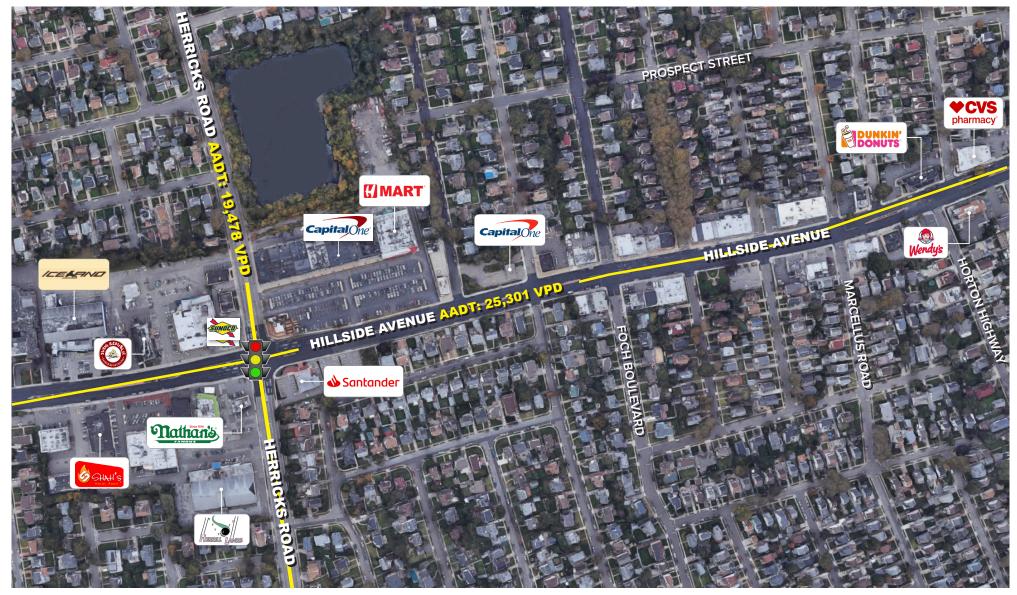

**RETAIL MAP** 

SCHUCKMAN

INC

REALTY

### **AREA TENANTS:**

| STOP -  |  |
|---------|--|
|         |  |
|         |  |
| 1 4.150 |  |

| DEMOGRAPHICS:     | 1 MILE    | 3 MILES   | 5 MILES   |
|-------------------|-----------|-----------|-----------|
| POPULATION        | 26,198    | 156,262   | 498,266   |
| HOUSEHOLDS        | 8,905     | 54,258    | 165,666   |
| AVERAGE HH INCOME | \$160,486 | \$178,329 | \$151,575 |