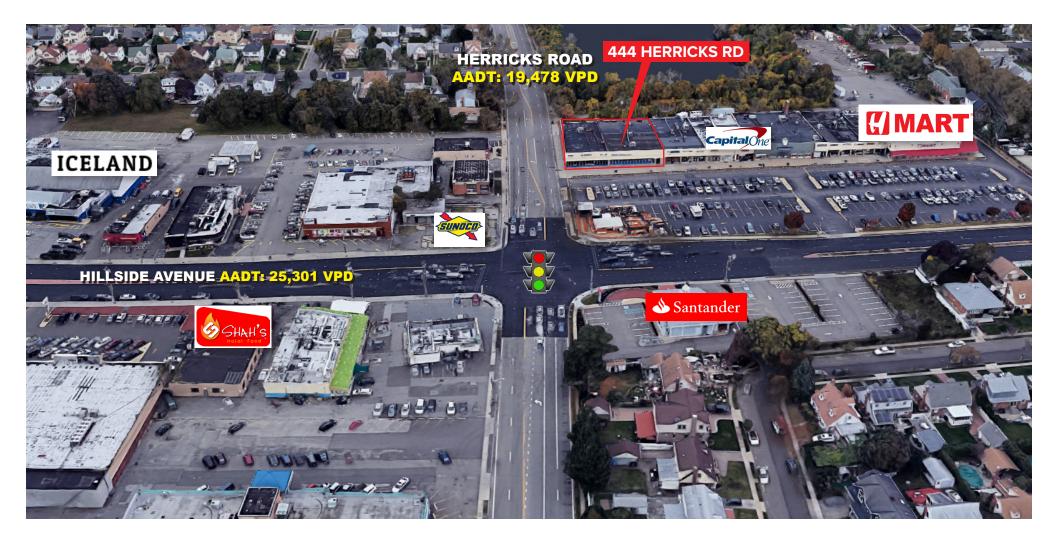

### TRADE AREA

### COMMENTS:

- BUSY SHOPPING CENTER CORNER LOCATION
- LOCATED SIGNALIZED INTERSECTION
- DENSELY POPULATED AREA WITH EXCELLENT DEMOGRAPHICS