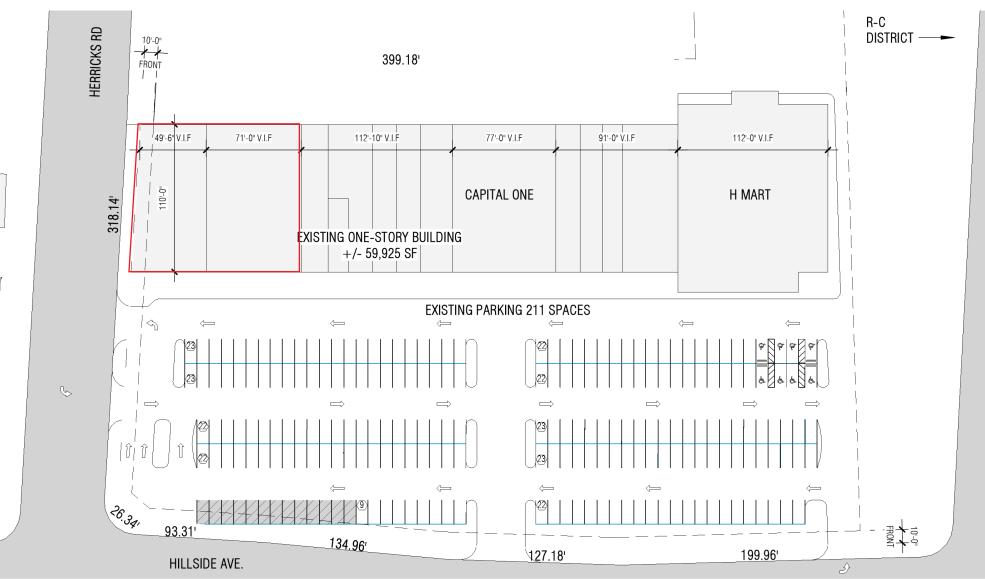

### SITE PLAN

### **PROPERTY INFORMATION:**

| SIZE AVAILABLE: | ±13,200 SF             |  |
|-----------------|------------------------|--|
| FRONTAGE:       | ±120' ON HILLSIDE AVE. |  |
| ASKING RENT:    | UPON REQUEST           |  |
| AVAILABILITY:   | ARRANGED               |  |