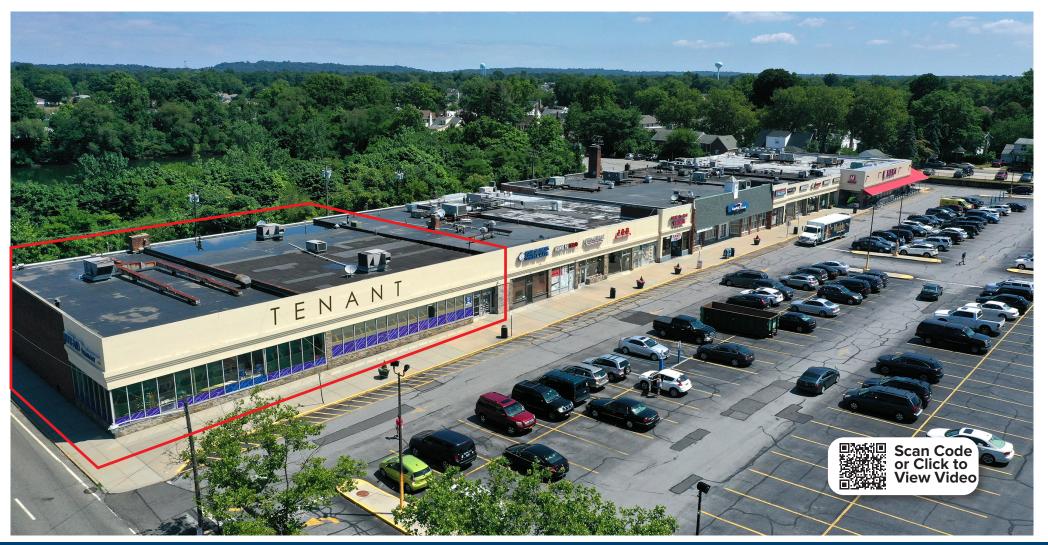

### **HERRICKS CENTER • ENDCAP AVAILABLE** 444 HILLSIDE AVE. WILLISTON PARK, NY 11596

### **PROPERTY INFORMATION:**

| SIZE AVAILABLE: | ±13,200 SF             |  |
|-----------------|------------------------|--|
| FRONTAGE:       | ±120' ON HILLSIDE AVE. |  |
| ASKING RENT:    | UPON REQUEST           |  |
| AVAILABILITY:   | ARRANGED               |  |

### COMMENTS:

- BUSY SHOPPING CENTER CORNER LOCATION
- LOCATED SIGNALIZED INTERSECTION
- DENSELY POPULATED AREA WITH EXCELLENT DEMOGRAPHICS