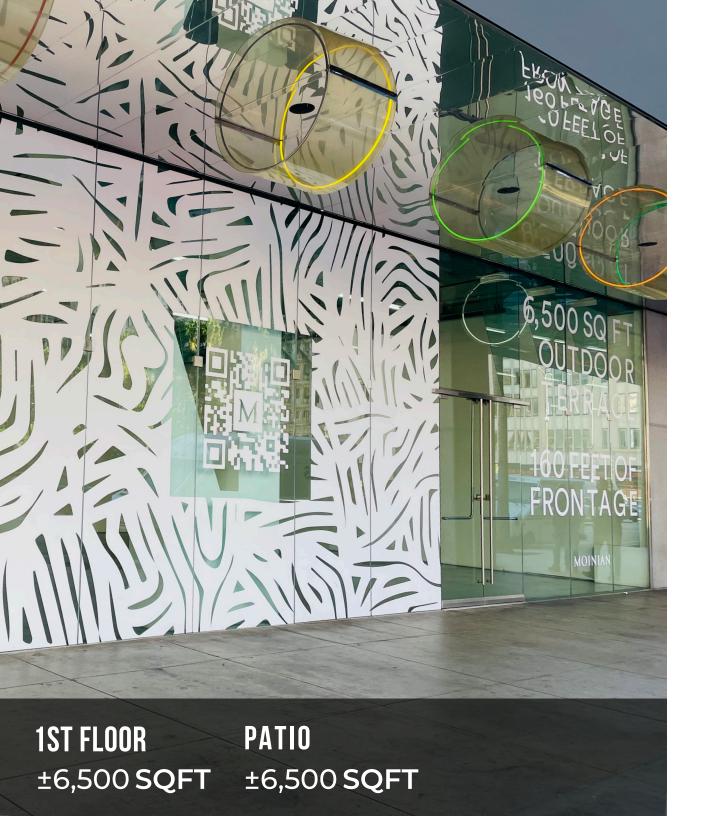

Featuring 18' ceiling heights, wrap around window frontage and the most exclusive open air patio. The daily pedestrian & area visitor traffic is mind blowing.

400 + retail and wholesale jewelry businesses operate within the building. More than 526,000 people are within a three mile radius.550 S Hill Street is the pinpoint drop center to all of Downtown Los Angeles surrounded by the hottest new Hotels & Residential Developments as well as the most famous Restaurants of Los Angeles. This is a flagship monument awaiting.