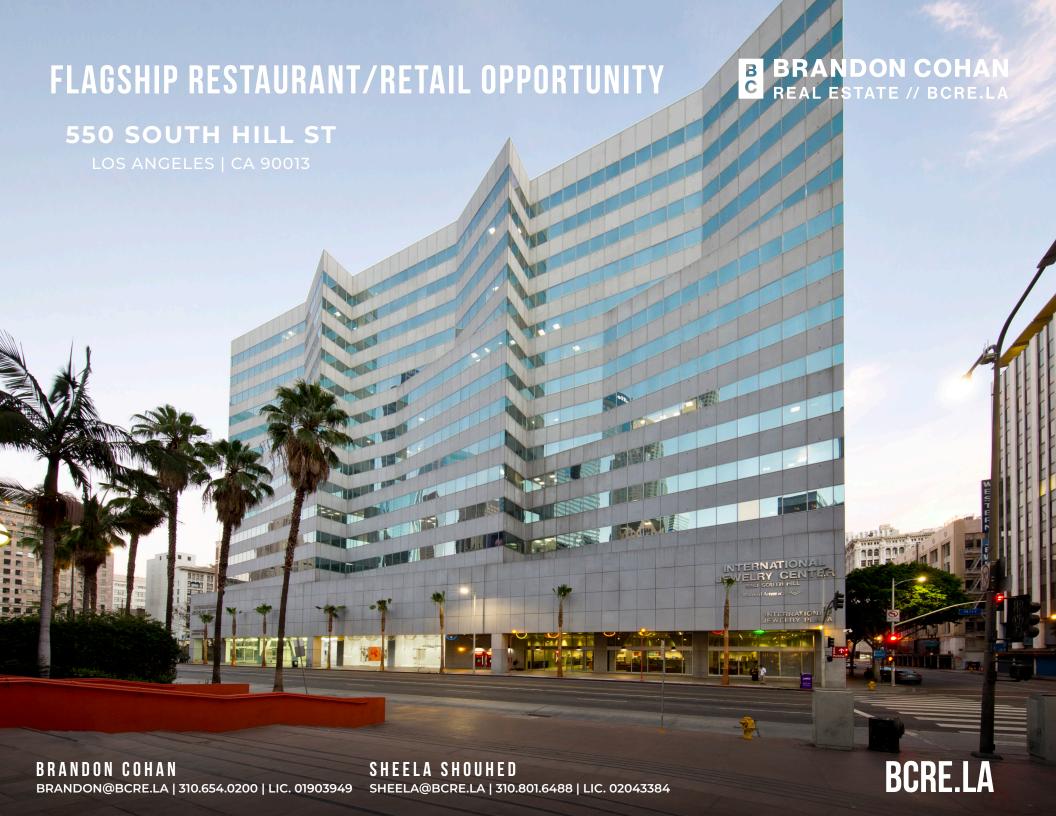

## 550 SOUTH HILL ST

LOS ANGELES | CA 90013

The International Jewelry Center is the Icon of Downtown Los Angeles. Located directly across the street to Pershing Square, this flagship restaurant / retail space is the anchor to the largest jewelry building west of the Mississippi!

Featuring 18' ceiling heights, wrap around window frontage and the most exclusive open air patio. The daily pedestrian & area visitor traffic is mind blowing.

400 + retail and wholesale jewelry businesses operate within the building. More than 526,000 people are within a three mile radius.550 S Hill Street is the pinpoint drop center to all of Downtown Los Angeles surrounded by the hottest new Hotels & Residential Developments as well as the most famous Restaurants of Los Angeles. This is a flagship monument awaiting.