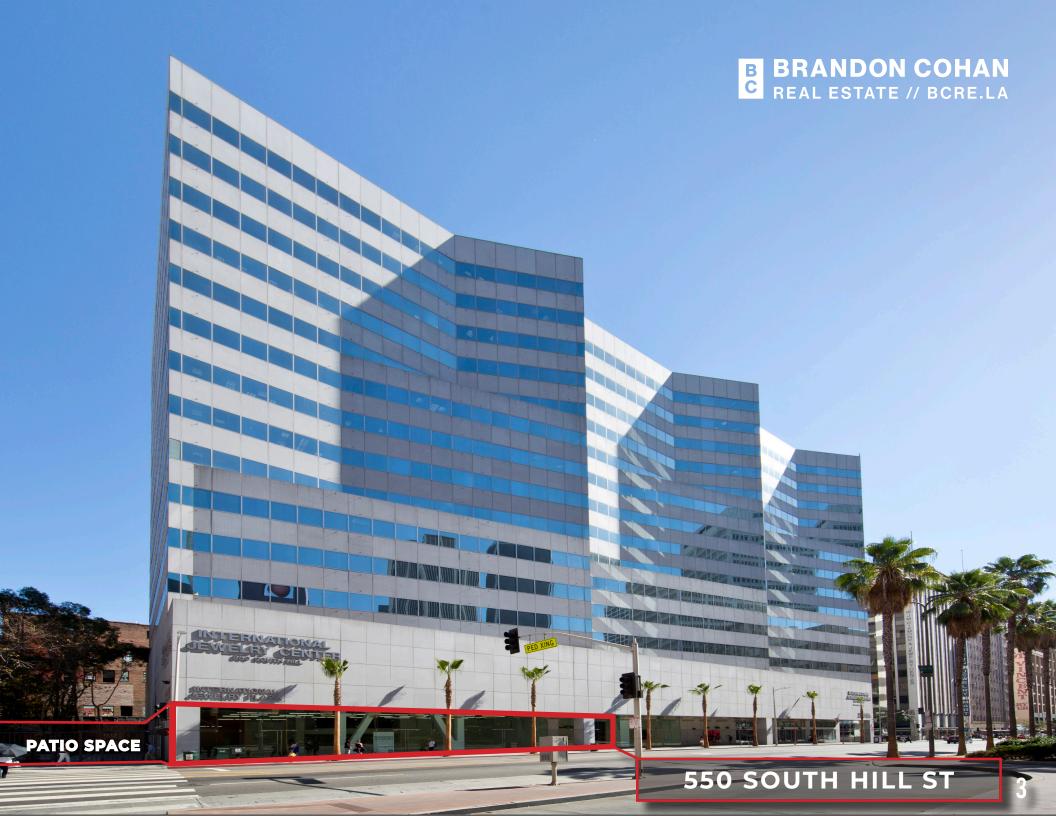

## 550 SOUTH HILL ST

LOS ANGELES | CA 90013

The International Jewelry Center is the Icon of Downtown Los Angeles. Located directly across the street to Pershing Square, this flagship restaurant / retail space is the anchor to the largest jewelry building west of the Mississippi!

Featuring 18' ceiling heights, wrap around window frontage and the most exclusive open air patio. The daily pedestrian & area visitor traffic is mind blowing.

400 + retail and wholesale jewelry businesses operate within the building. More than 526,000 people are within a three mile radius.550 S Hill Street is the pinpoint drop center to all of Downtown Los Angeles surrounded by the hottest new Hotels & Residential Developments as well as the most famous Restaurants of Los Angeles. This is a flagship monument awaiting.