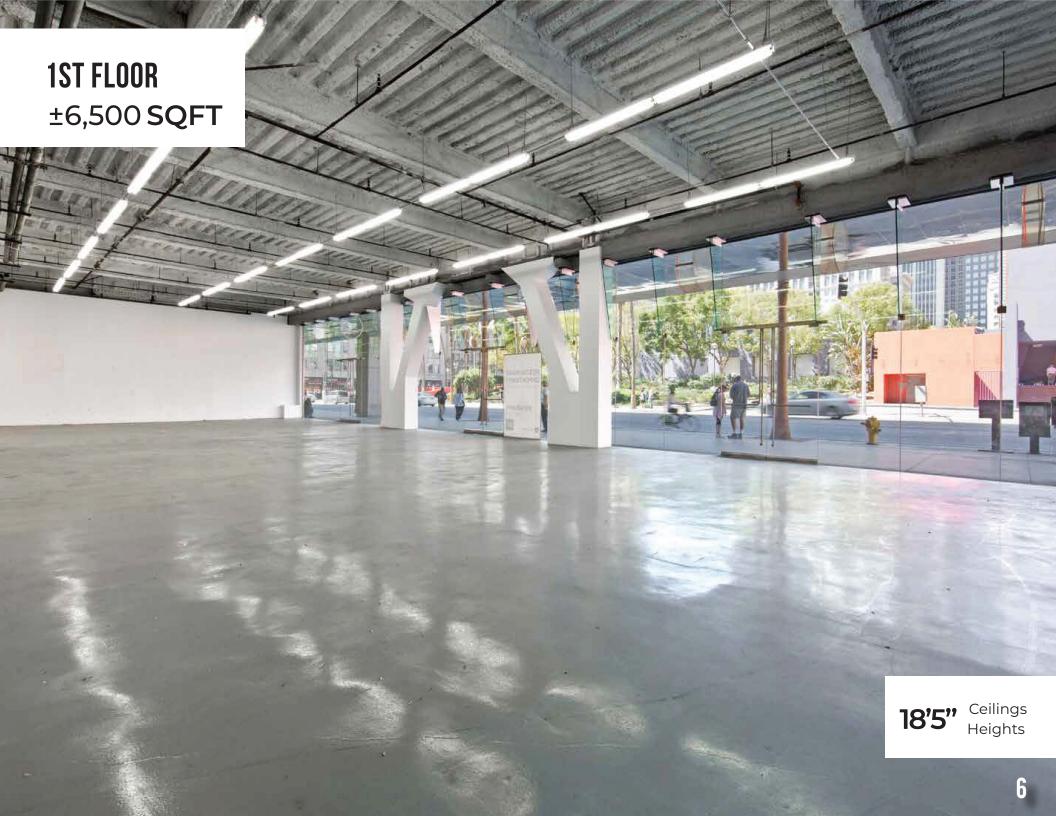

Featuring 18' ceiling heights, wrap around window frontage and the most exclusive open air patio. The daily pedestrian & area visitor traffic is mind blowing.

400 + retail and wholesale jewelry businesses operate within the building. More than 526,000 people are within a three mile radius.550 S Hill Street is the pinpoint drop center to all of Downtown Los Angeles surrounded by the hottest new Hotels & Residential Developments as well as the most famous Restaurants of Los Angeles. This is a flagship monument awaiting.