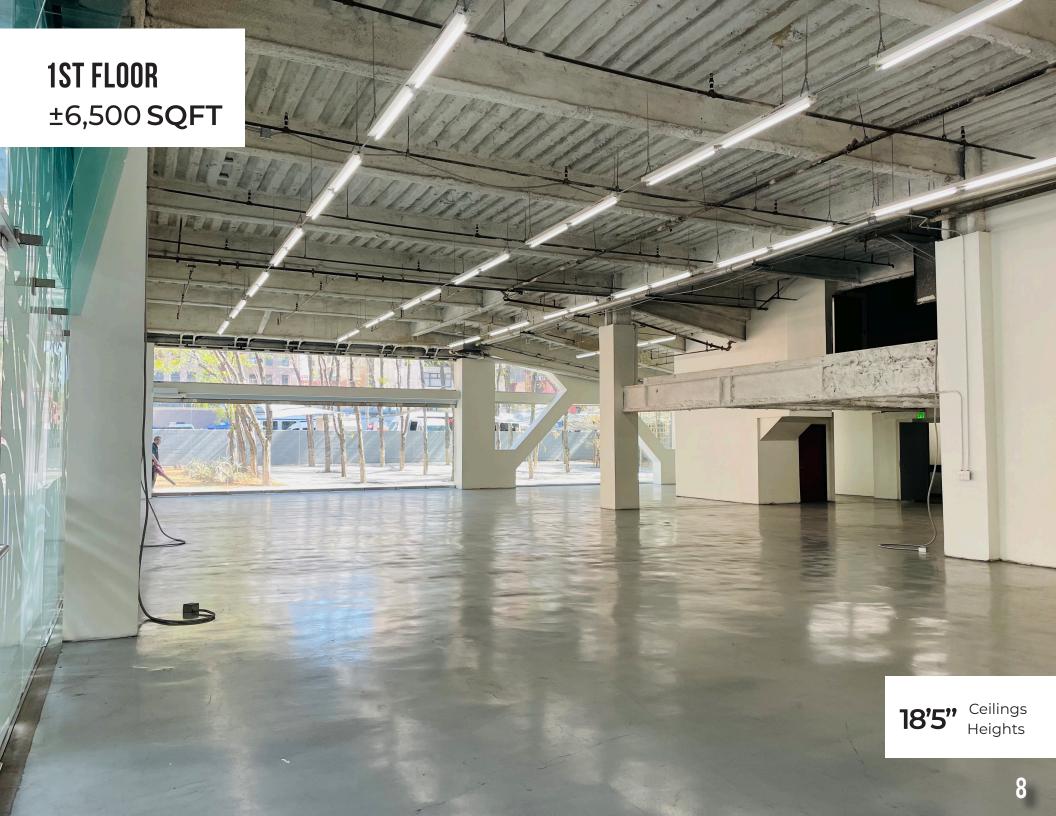

Featuring 18' ceiling heights, wrap around window frontage and the most exclusive open air patio. The daily pedestrian & area visitor traffic is mind blowing.

400 + retail and wholesale jewelry businesses operate within the building. More than 526,000 people are within a three mile radius.550 S Hill Street is the pinpoint drop center to all of Downtown Los Angeles surrounded by the hottest new Hotels & Residential Developments as well as the most famous Restaurants of Los Angeles. This is a flagship monument awaiting.