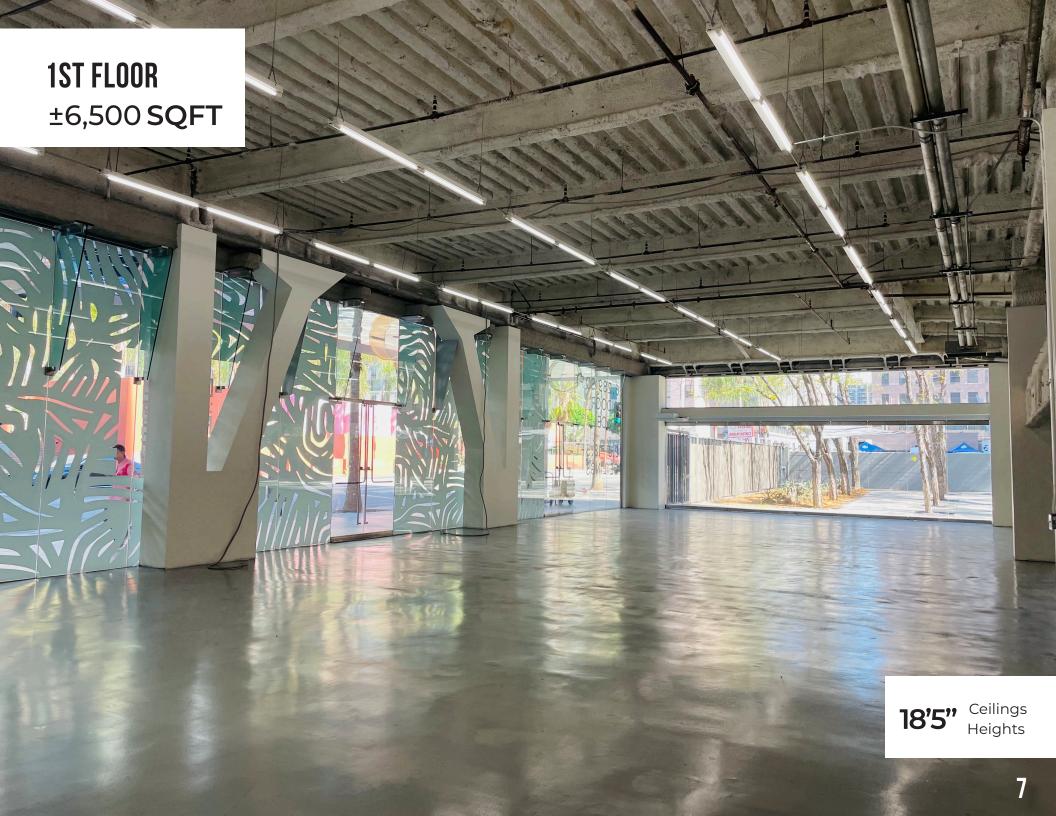

Featuring 18' ceiling heights, wrap around window frontage and the most exclusive open air patio. The daily pedestrian & area visitor traffic is mind blowing.

400 + retail and wholesale jewelry businesses operate within the building. More than 526,000 people are within a three mile radius.550 S Hill Street is the pinpoint drop center to all of Downtown Los Angeles surrounded by the hottest new Hotels & Residential Developments as well as the most famous Restaurants of Los Angeles. This is a flagship monument awaiting.