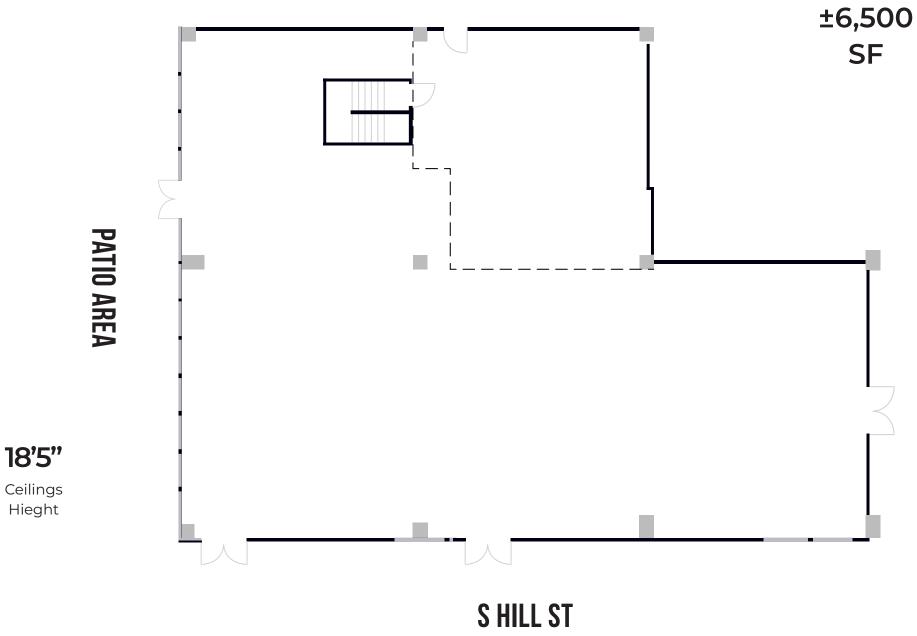

Featuring 18' ceiling heights, wrap around window frontage and the most exclusive open air patio. The daily pedestrian & area visitor traffic is mind blowing.

400 + retail and wholesale jewelry businesses operate within the building. More than 526,000 people are within a three mile radius.550 S Hill Street is the pinpoint drop center to all of Downtown Los Angeles surrounded by the hottest new Hotels & Residential Developments as well as the most famous Restaurants of Los Angeles. This is a flagship monument awaiting.