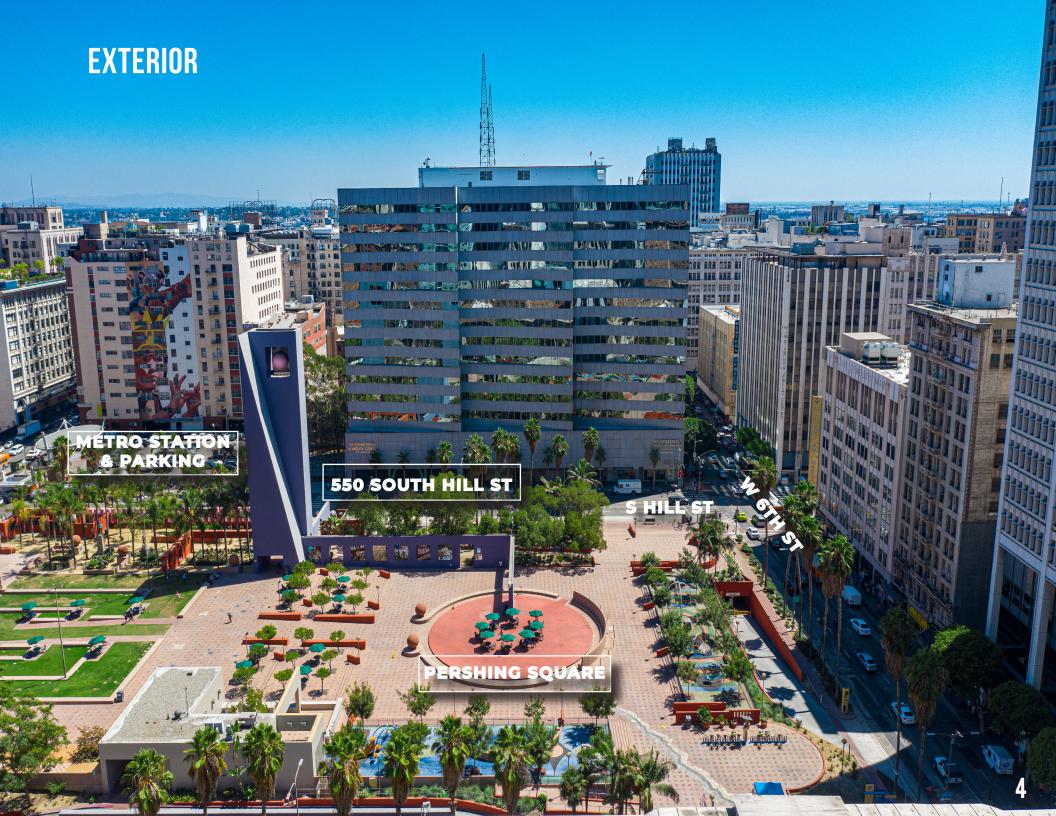

## 550 SOUTH HILL ST

LOS ANGELES | CA 90013

The International Jewelry Center is the Icon of Downtown Los Angeles. Located directly across the street to Pershing Square, this flagship restaurant / retail space is the anchor to the largest jewelry building west of the Mississippi!

Featuring 18' ceiling heights, wrap around window frontage and the most exclusive open air patio. The daily pedestrian & area visitor traffic is mind blowing.

400 + retail and wholesale jewelry businesses operate within the building. More than 526,000 people are within a three mile radius.550 S Hill Street is the pinpoint drop center to all of Downtown Los Angeles surrounded by the hottest new Hotels & Residential Developments as well as the most famous Restaurants of Los Angeles. This is a flagship monument awaiting.