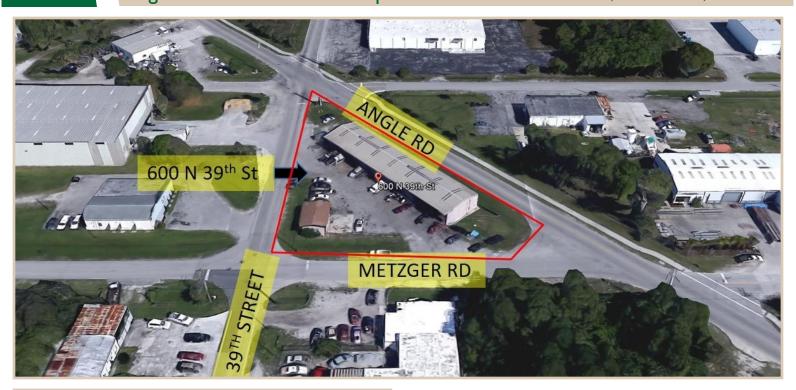

# **AERIAL**

Angle Road Warehouse Complex 600 North 39th Street, Fort Pierce, FL 34947