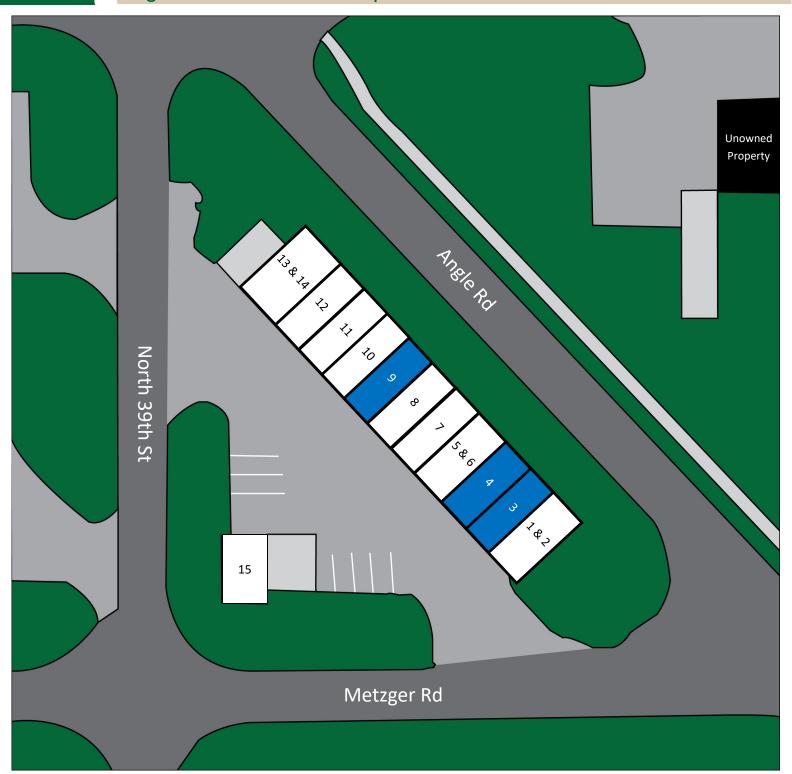

## SITE PLAN

Angle Road Warehouse Complex 600 North 39th Street, Fort Pierce, FL 34947