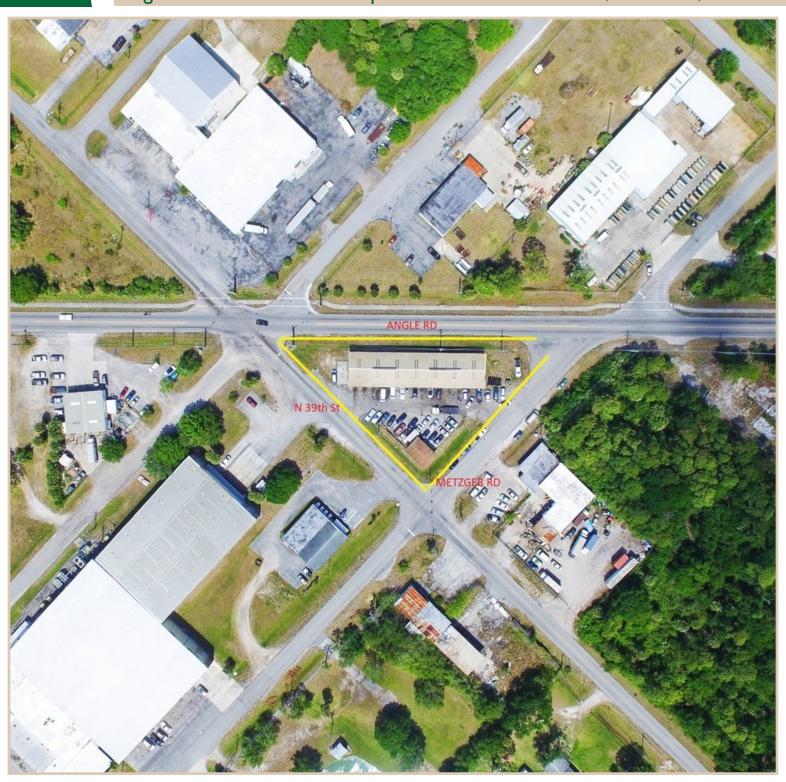

# **AERIAL**

Angle Road Warehouse Complex 600 North 39th Street, Fort Pierce, FL 34947