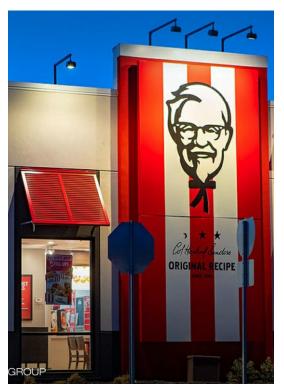

**KFC**201 S China Lake Blvd, Ridgecrest, CA 93555

Nabil Saidy RSD Investments 860 Jamacha Rd,El Cajon, CA 92019 nabilsaidy@yahoo.com (619) 212-6111

| Price:               | \$2,425,000           |
|----------------------|-----------------------|
| Property Type:       | Retail                |
| Property Subtype:    | Fast Food             |
| Building Class:      | В                     |
| Sale Type:           | Investment            |
| Cap Rate:            | 4.00%                 |
| Lot Size:            | 0.40 AC               |
| Gross Leasable Area: | 1,640 SF              |
| Sale Conditions:     | Investment Triple Net |
| No. Stories:         | 1                     |
| Year Built:          | 2022                  |
| Tenancy:             | Single                |
| Parking Ratio:       | 14.02/1,000 SF        |
| Zoning Description:  | PM                    |
| APN / Parcel ID:     | 478-102-05-00         |
|                      |                       |

## **KFC**

\$2,425,000

Offered for sale by Owner is the opportunity to acquire triple net leases KFC in Kern County, California. The property consists of a 1,620 -square-foot, freestanding buildings that sit on 0.40 acres (17,424) of land. There are around 13 years remaining on the current lease term with 10% every 5 years rental increases, and four 5 years option to extend....