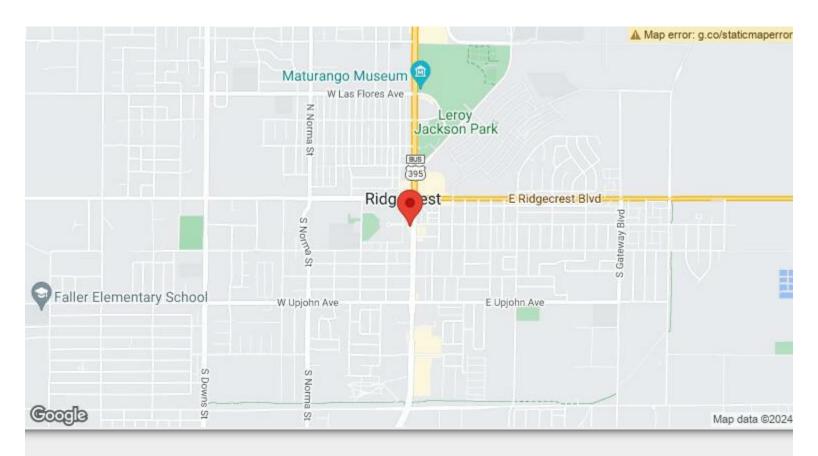

**KFC**201 S China Lake Blvd, Ridgecrest, CA 93555

Nabil Saidy RSD Investments 860 Jamacha Rd,El Cajon, CA 92019 nabilsaidy@yahoo.com (619) 212-6111

| Price:               | \$2,425,000           |
|----------------------|-----------------------|
| Property Type:       | Retail                |
| Property Subtype:    | Fast Food             |
| Building Class:      | В                     |
| Sale Type:           | Investment            |
| Cap Rate:            | 4.00%                 |
| Lot Size:            | 0.40 AC               |
| Gross Leasable Area: | 1,640 SF              |
| Sale Conditions:     | Investment Triple Net |
| No. Stories:         | 1                     |
| Year Built:          | 2022                  |
| Tenancy:             | Single                |
| Parking Ratio:       | 14.02/1,000 SF        |
| Zoning Description:  | PM                    |
| APN / Parcel ID:     | 478-102-05-00         |
|                      |                       |

201 S China Lake Blvd, Ridgecrest, CA 93555