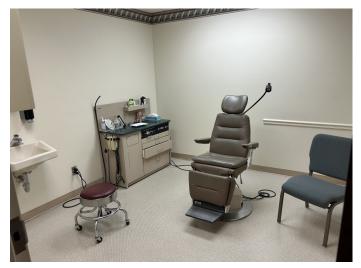

Land Size: 2.57 acres

Fire Suppression: Yes

Year Built/Renovated: 1996

Construction: Brick Exterior

**Location:** Washington St and Professional Blvd

Elevator: Yes

Exam / Procedure Rooms: Yes

Layout: Single or Multi-Tenant