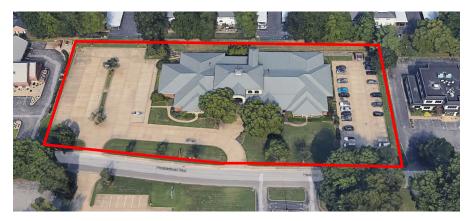

# 1020 PROFESSIONAL BLVD, EVANSVILLE, IN BUILDING SPECS

**Available Space:** 3,500 - 28,974 SF

Building Size: 28,974 SF

Levels: 2 Floors

Total Parking Spaces: ±102 spaces

Parking Ratio: ±3.52 per 1000 SF

Zoned: CO-2

Land Size: 2.57 acres

Fire Suppression: Yes

Year Built/Renovated: 1996

Construction: Brick Exterior

**Location:** Washington St and Professional Blvd

Elevator: Yes

Exam / Procedure Rooms: Yes

Layout: Single or Multi-Tenant