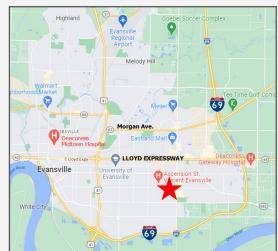

#### Professional Concourse Medical

- ±3,500 28,974 SF Available FOR LEASE or SALE
- Excellent Location and Access
- Ideal for Medical Office and/or Professional Office
- Situated near Ascension St Vincent Hospital, DaVita Dialysis, St Vincent Surgicare, Merit Dental, and Dermatology Associates of Indy.