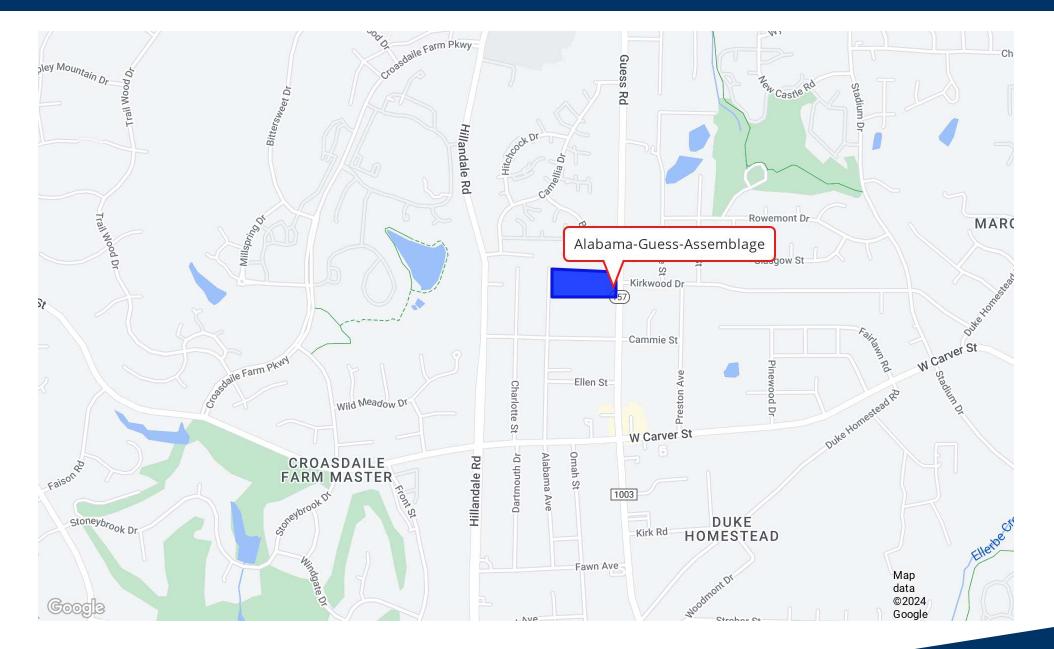

Alabama-Guess Assemblage, Durham, NC 27705

### **Property Description**

Infill assemblage consisting of 6 parcels, 2 detached homes and 4 empty lots totaling approximately 5.17 acres. Rare development site within 5 miles of Downtown Durham. Ideal for Townhome development from the existing 6 lot configuration to 20+ building sites. This infill site is well located and there have been several successful new construction infill projects within the neighborhood.