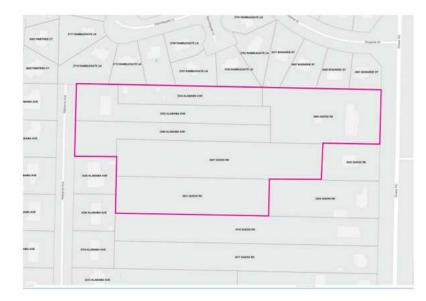

### **Property Description**

Infill assemblage consisting of 6 parcels, 2 detached homes and 4 empty lots totaling approximately 5.17 acres. Rare development site within 5 miles of Downtown Durham. Ideal for Townhome development from the existing 6 lot configuration to 20+ building sites. This infill site is well located and there have been several successful new construction infill projects within the neighborhood.