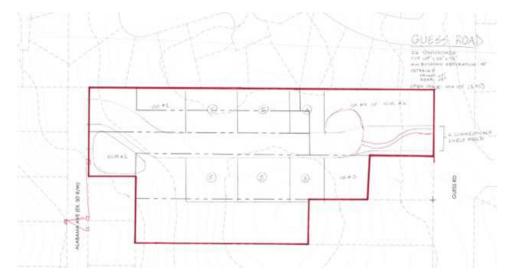

### **Property Description**

Infill assemblage consisting of 6 parcels, 2 detached homes and 4 empty lots totaling approximately 5.17 acres. Rare development site within 5 miles of Downtown Durham. Ideal for Townhome development from the existing 6 lot configuration to 20+ building sites. This infill site is well located and there have been several successful new construction infill projects within the neighborhood.