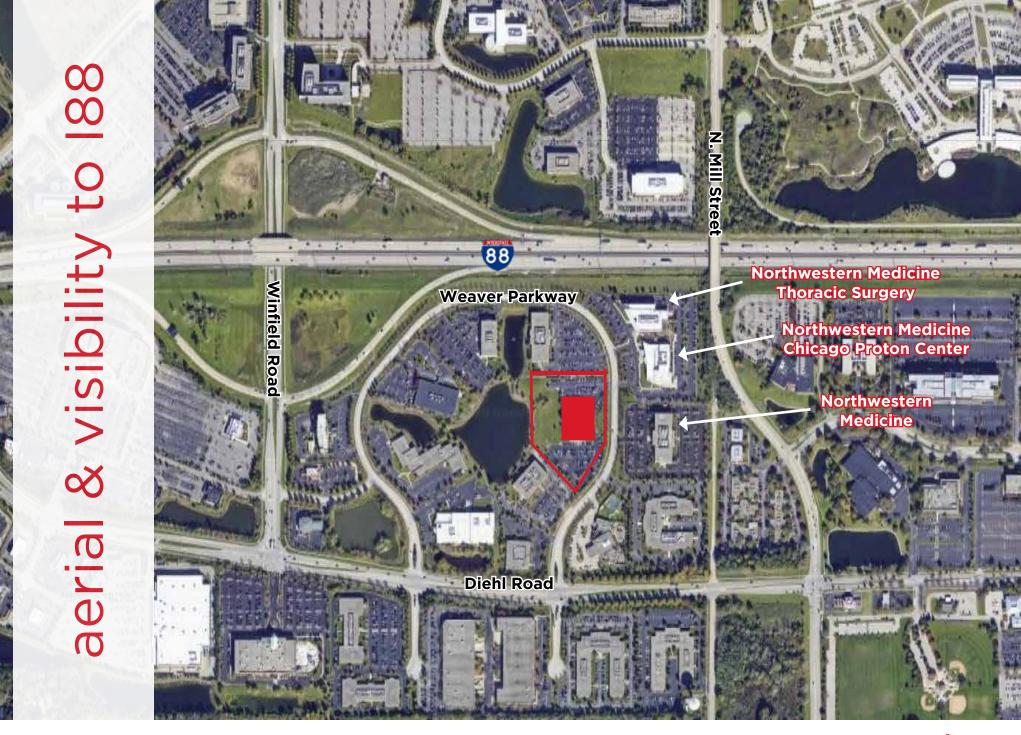

# introduction

Warrenville is located in DuPage County which is centrally located along I-88 and is part of the Illinois Technology and Research Corridor and approximately 30 miles West of Chicago. This corridor is a region of commerce and industry in the Chicago metropolitan area, primarily in DuPage, Kane, and DeKalb Counties, and is home to the headquarters or regional centers for many Fortune 1000 companies (including many specializing in research, development, logistics, and technology), several office and industrial parks, colleges and universities, research and scientific institutions, medical centers, government centers, and abundant shopping, dining, lodging, and entertainment amenities.

4520 Weaver Parkway is approximately 1.5 miles from the I-88/Winfield Road interchange and has visibility from I-88. It is approximately 2.7 miles from downtown Naperville, North Central College and Edwards Hospital. The property is also only a short distance from several DuPage County Forest Preserves and Cantigny Park.

Join Northwestern Medicine and others in calling Warrenville "home" to their work family.