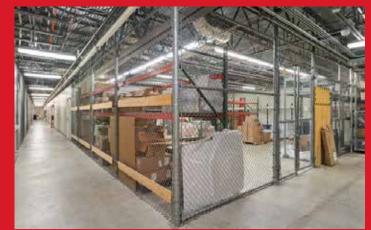

## **Building Features**

- Single Tenant Office Building; 2-Story, 75,000 SF including basement
- Basement level has storage cages, employee lounge or training room and mail room
- Built in 1999 and immaculately maintained by original tenant
- Visibility from I-88; close to Winfield Road East/West Interchange
- On-site expansion potential
- Suitable for general office use
- Zoned office / light industrial
- 248 surface parking spaces for a ratio of 4.1 / 1,000 SF (lot expansion available)
- Business park occupants include Northwestern Medicine Cancer Center and Northwestern Medicine Chicago Proton Center
- 2019 Real estate taxes is \$2.02 SF
- Ground floor loading dock
- UBS data base backup system
- Fully equipped kitchen / dining area

# interior photos

4520 Weaver Parkway, Warrenville, IL

Crossroads Partners

4520 Weaver Parkway, Warrenville, IL