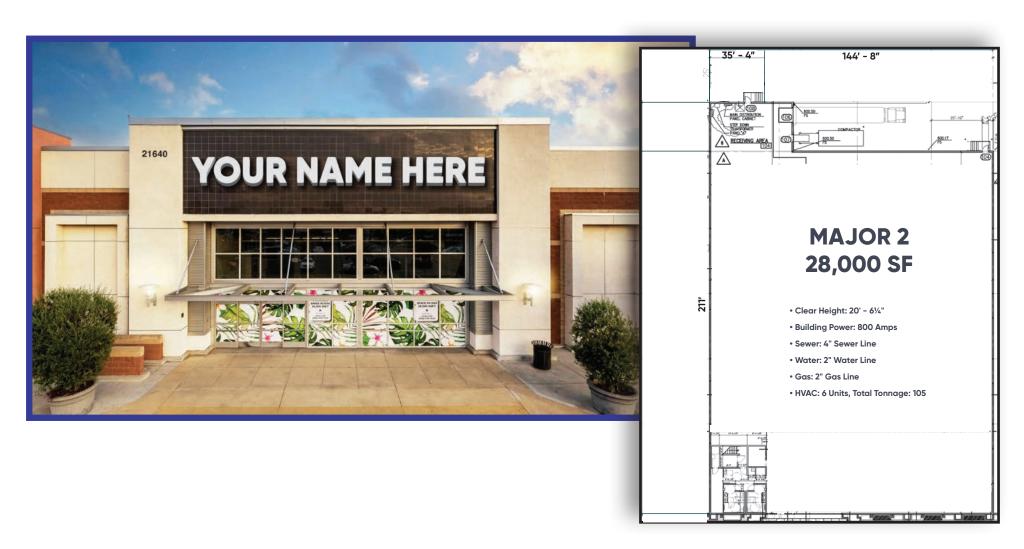

## **AVAILABLE FOR LEASE**

21640 VALLEY BLVD, CITY OF INDUSTRY, CA - MAJOR 2

28,000 SF

This statement is based upon information which we believe to be correct and is obtained from sources we regard as reliable but we assume no liability for errors or omissions therein.

SQ. FT.

88,408 SF

28,000 SF