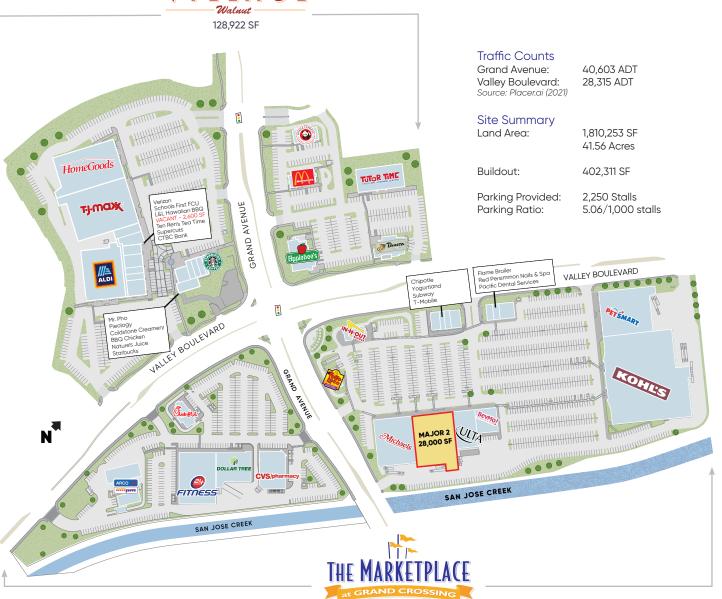

INDUSTRY 273,389 SF

**TENANT** 

MARKETPLACE EAST KOHL'S

**AVAILABLE SPACE (MAJOR 2)** 

**PETSMART** 

**MICHAELS** 

**ULTA BEAUTY** 

BEVMO!

IN-N-OUT

**WALNUT SMILES** 

EL POLLO LOCO

CHIPOTLE

T-MOBILE

**RED PERSIMMON NAILS & SPA** 

THE FLAME BROILER

YOGURTLAND

**SUBWAY** 

MARKETPLACE WEST

**24 HOUR FITNESS** 

**DOLLAR TREE** 

CVS/PHARMACY

ARCO AM/PM

CHICK-FIL-A

4,339 SF

This statement is based upon information which we believe to be correct and is obtained from sources we regard as reliable but we assume no liability for errors or omissions therein.

SQ. FT.

88,408 SF

28,000 SF

27.830 SF 23.800 SF

10,837 SF

7,000 SF 3,500 SF

3.200 SF

3.000 SF

2,400 SF

2,350 SF

1,200 SF 1,200 SF

1,100 SF

1,100 SF

34,356 SF

13,969 SF

12.900 SF

2.900 SF

## **AVAILABLE FOR LEASE**

21640 VALLEY BLVD, CITY OF INDUSTRY, CA - MAJOR 2

28,000 SF