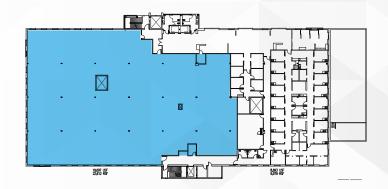

# **FLOOR PLAN**

## **5315 TORRANCE BLVD**

**SUITE 110 | 5,261 RSF** 

**SUITE 130 | 2,072 RSF** 