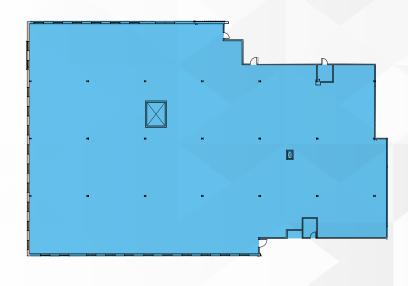

of the South Bay on Torrance Boulevard, approximately half a mile west of Providence Little Company of Mary Medical Center - Torrance. With its prime location on Torrance Boulevard, the project benefits from a high traffic count of 32,000 cars per day and offers ample free surface and structure parking for patients and employees.



# **PROPERTY DETAILS**



Brand New Class-A medical Office



Geography well positioned to service high income coastal communities of Redondo Beach, Hermosa Beach and Manhattan Beach



Located 1/2 Mile or 5 Minutes West of Providence Little Company of Mary (Torrance)



High Traffic Count Frontage 32,000 Cars/Day



Convenient Free/Surface Parking



# **FLOOR PLAN**

### **5215 TORRANCE BLVD**

## **SUITE 220 | 2,372 RSF**





## **SUITE 310 | 22,612 RSF**





# **FLOOR PLAN**

## **5315 TORRANCE BLVD**

**SUITE 110 | 5,261 RSF** 



**SUITE 130 | 2,072 RSF** 



# **SITE PLAN**





### FOR MORE INFORMATION CONTACT:

### **JOHN SCRUGGS**

First Vice President Lic. 01796826 +1 949 725 8592 John.Scruggs@cbre.com

### **DANIEL NABAVI**

Senior Associate Lic. 02069315 +1714 225 7429 Daniel Nabavi@cbre.com

© 2022 CBRE, Inc. All rights reserved. This information has been obtained from reliable sources but has not been verified for accuracy or completeness. CBRE, Inc. makes no guarantee, representation, or warranty and accepts no responsibility or liability for the accuracy, completeness, or reliability of the information contained herein. You should conduct a careful, independent investigation of the property and verify all information. Any reli