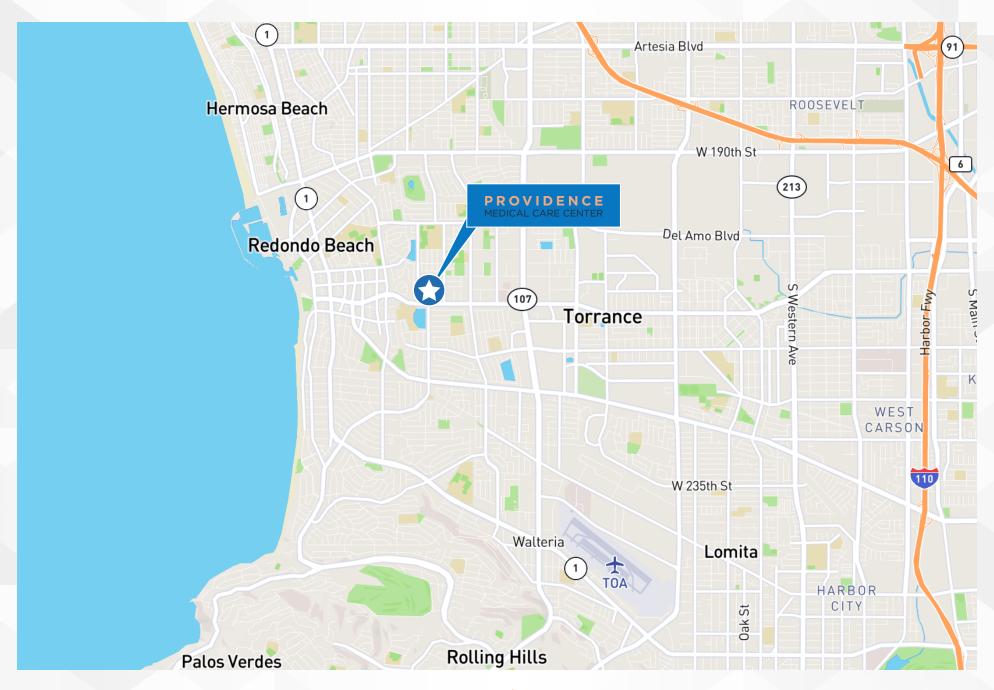

## **PROPERTY OVERVIEW**

Providence's Advanced Care Center (PACC) is a new ±14,000 SF state-of-the-art Class A medical office project.

The healthcare complex sits in the heart of the South Bay on Torrance Boulevard, approximately half a mile west of Providence Little Company of Mary Medical Center - Torrance. With its prime location on Torrance Boulevard, the project benefits from a high traffic count of 32,000 cars per day and offers ample free surface and structure parking for patients and employees.

# **PROPERTY DETAILS**

Brand New Class-A medical Office

Geography well positioned to service high income coastal communities of Redondo Beach, Hermosa Beach and Manhattan Beach

Located 1/2 Mile or 5 Minutes West of Providence Little Company of Mary (Torrance)