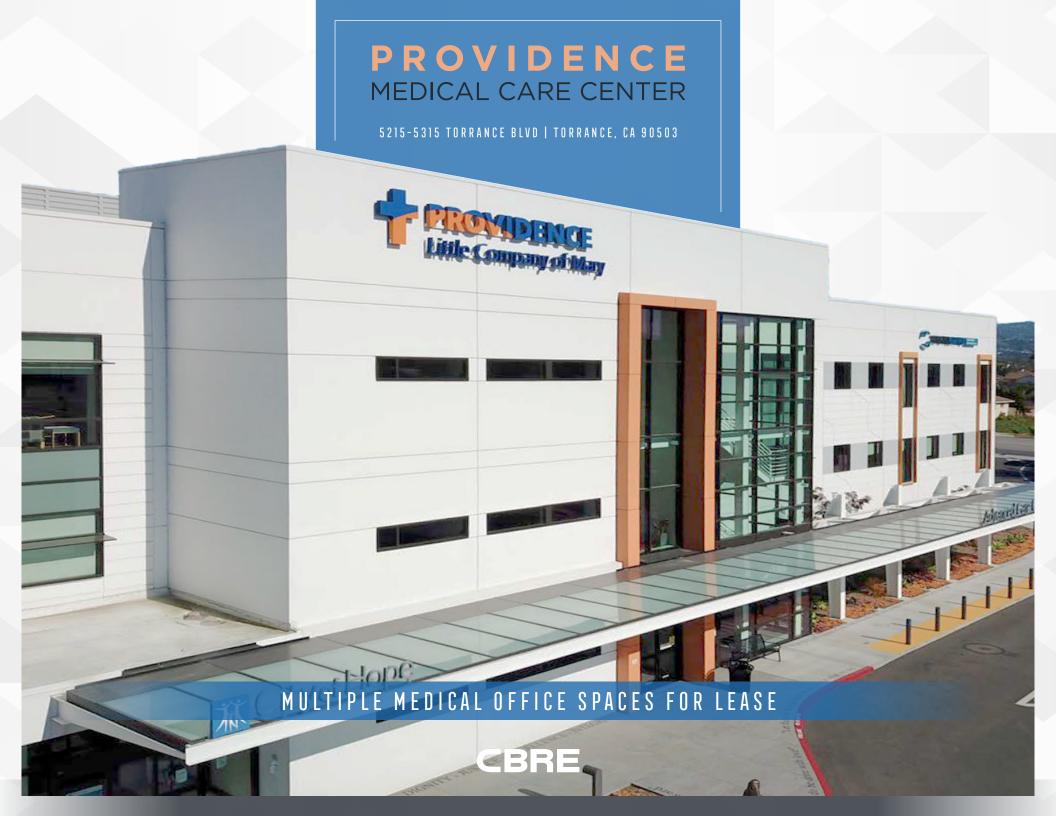

## **PROPERTY OVERVIEW**

Providence's Advanced Care Center (PACC) is a new ±14,000 SF state-of-the-art Class A medical office project.

The healthcare complex sits in the heart of the South Bay on Torrance Boulevard, approximately half a mile west of Providence Little Company of Mary Medical Center - Torrance. With its prime location on Torrance Boulevard, the project benefits from a high traffic count of 32,000 cars per day and offers ample free surface and structure parking for patients and employees.

# **PROPERTY DETAILS**

Brand New Class-A medical Office

Geography well positioned to service high income coastal communities of Redondo Beach, Hermosa Beach and Manhattan Beach

Located 1/2 Mile or 5 Minutes West of Providence Little Company of Mary (Torrance)

High Traffic Count Frontage 32,000 Cars/Day

Convenient Free/Surface Parking