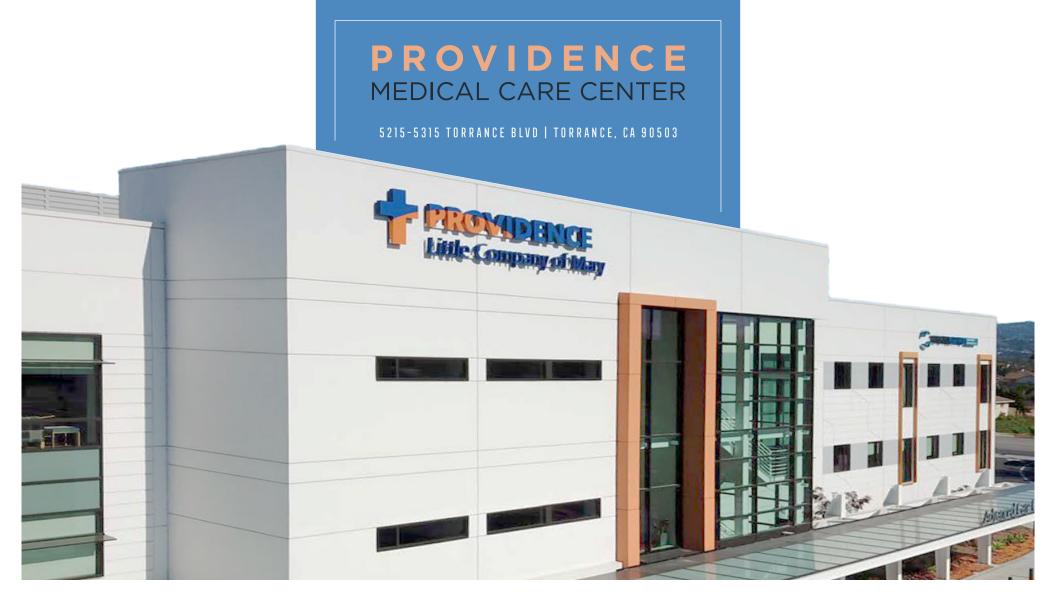

## **PROPERTY OVERVIEW**

Providence's Advanced Care Center (PACC) is a new ±14,000 SF state-of-the-art Class A medical office project.

The healthcare complex sits in the heart of the South Bay on Torrance Boulevard, approximately half a mile west of Providence Little Company of Mary Medical Center - Torrance. With its prime location on Torrance Boulevard, the project benefits from a high traffic count of 32,000 cars per day and offers ample free surface and structure parking for patients and employees.