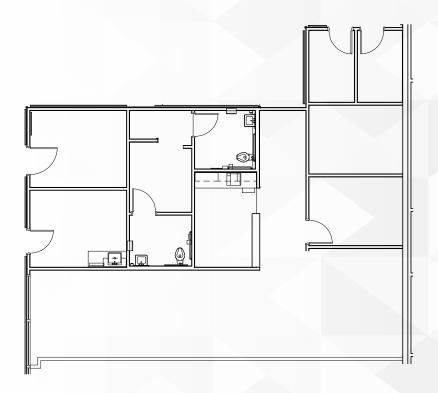

# **FLOOR PLAN**

### **5215 TORRANCE BLVD**

## **SUITE 220 | 2,372 RSF**

## **SUITE 310 | 22,612 RSF**