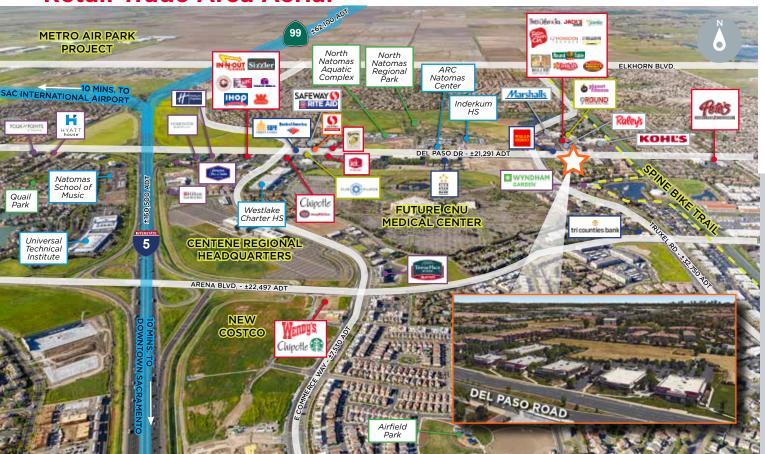

## **Retail Trade Area Aerial**

## • PARKS •

- 1) North Natomas Regional Park
- 2) North Natomas Aquatic Complex
- 3) Airfield Park
- 4) Linden Park
- 5) Quail Park

## • FOOD •

- 1) Peet's Coffee & tea
- 2) Jack's Urban Eats
- 3) Jamba Juice
- 4) Bonchon
- 5) Round Table Pizza
- 6) Panera Bread
- 7) Jack in the Box
- 8) Chipotle
- 9) Jersey Mike's
- 10) Pete's Restaurant and Brewhouse
- 11) Carl's Jr.
- 12) Dickey's BBQ Pit
- 13) Wendy's
- 14) Starbucks
- 15) In-N-Out
- 16) Sizzler
- 17) Panda Express
- 18) KFC
- 19) Taco Bell
- 20) IHOP
- 21) Wienerschnitzel

## POINTS OF INTEREST

CENTENE REGIONAL HEADQUARTERS • NEW COSTCO • FUTURE SITE OF CALIFORNIA NORTHSTATE UNIVERSITY TEACHING HOSPITAL • DOWNTOWN SACRAMENTO • SMF • SPINE BIKE TRAIL • I-5 AND I-80 • NATOMAS AQUATICS CENTER

#### HOTELS

- 1) Homewood Suites by Hilton
- 2) Hampton Inn & Suites
- 3) Holiday Inn Express & Suites
- 4) Hilton Garden Inn
- 5) Hyatt House
- 6) Four Points
- 7) TownePlace Suites
- 8) Wyndham Garden

#### • BANKS •

- 1) Wells Fargo
- 2) Tri Counties Bank
- 3) Bank of America
- 4) Safe Credit Union
- 5) Five Star Bank

## GAS STATIONS

- 1) Shell
- 2) Chevron
- 3) Safeway

## HEALTH & WELLNESS

- 1) Planet Fitness
- 2) 9Round Kickboxing Fitness
- 3) Club Pilates

## • SCHOOLS •

- 1) Inderkum High School
- 2) American River College

#### Natomas Center

- 3) Natomas School of Music
- 4) Westlake Charter High School
- 5) Universal Technical Institute
- 6) Natomas Charter School Star Academy

#### OTHER

- 1) Raley's
- 2) Safeway
- 3) Kohl's
- 4) Marshalls
- 5) Rite Aid