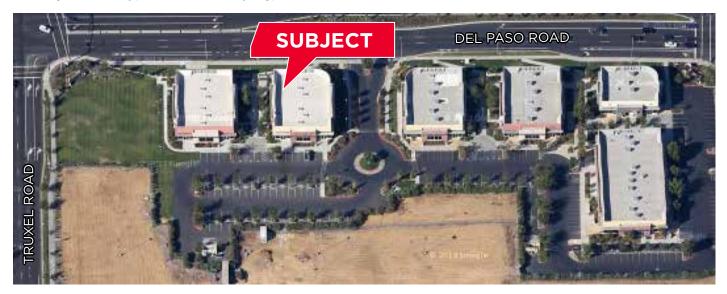

## **Aerial: Centerpointe At Natomas Crossing**

## **Property Highlights:**

- ±2,721 SF available for lease
- Excellent visbility, building top signage available
- · Ideal location at the intersection of Truxel Road and Del Paso Road
- Close proximity to retail amenities / restaurants
- Directly across the street from Raley's Center
- · Desirable new construction and attractive landscaping
- Immediate access to Interstate 80 and Interstate 5
- Anchor tenants include: : Lyon Real Estate, Guild Mortgage, Realty ONE Group, Placer Title Company, Suncrest Health Services