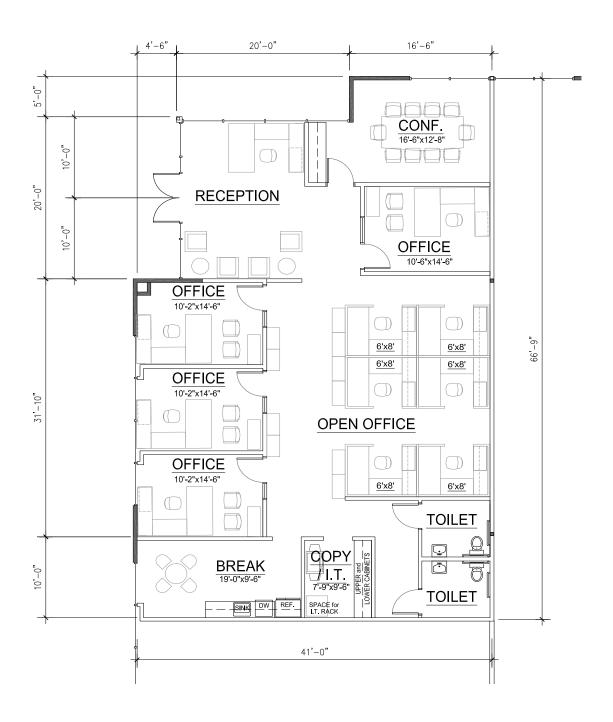

r lease
- Excellent visbility, building top signage available
- · Ideal location at the intersection of Truxel Road and Del Paso Road
- Close proximity to retail amenities / restaurants
- Directly across the street from Raley's Center
- · Desirable new construction and attractive landscaping
- Immediate access to Interstate 80 and Interstate 5
- Anchor tenants include: : Lyon Real Estate, Guild Mortgage, Realty ONE Group, Placer Title Company, Suncrest Health Services







## Chad Cook, MCR, SIOR, CCIM

Senior Director +1 916 329 1562 chad.cook@cushwake.com Lic #01711687

#### Zach Mosle, CCIM

Director +1 916 329 1543 zach.mosle@cushwake.com Lic #01924595 400 Capitol Mall, Suite 1800 Sacramento, CA 95814 T +1 916 288 4800

cushmanwakefield.com

## Floor Plan:

## Suite 200 | ±2,721 SF



## Chad Cook, MCR, SIOR, CCIM

Senior Director +1 916 329 1562 chad.cook@cushwake.com Lic #01711687

## Zach Mosle, CCIM

Director +1 916 329 1543 zach.mosle@cushwake.com Lic #01924595 400 Capitol Mall, Suite 1800 Sacramento, CA 95814 T +1 916 288 4800 **cushmanwakefield.com** 

## **Retail Trade Area Aerial**



## • PARKS •

- 1) North Natomas Regional Park
- 2) North Natomas Aquatic Complex
- 3) Airfield Park
- 4) Linden Park
- 5) Quail Park

## • FOOD •

- 1) Peet's Coffee & tea
- 2) Jack's Urban Eats
- 3) Jamba Juice
- 4) Bonchon
- 5) Round Table Pizza
- 6) Panera Bread
- 7) Jack in the Box
- 8) Chipotle
- 9) Jersey Mike's
- 10) Pete's Restaurant and Brewhouse
- 11) Carl's Jr.
- 12) Dickey's BBQ Pit
- 13) Wendy's
- 14) Starbucks
- 15) In-N-Out
- 16) Sizzler
- 17) Panda Express
- 18)