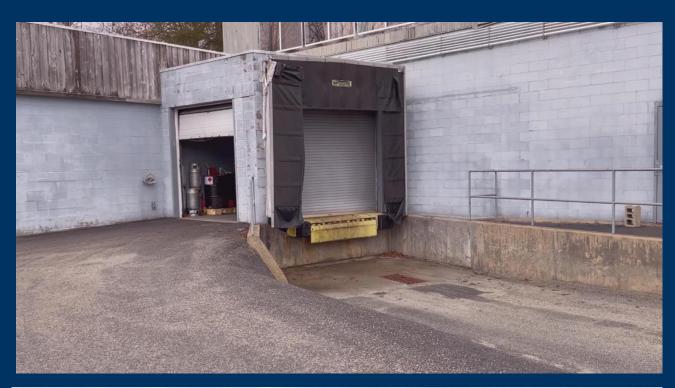

### Two bldgs have 18,056sf TOTAL

- Front Bldg: 11,884sf built 1988 on two levels:
  - Upper (ground) level OFFICE 5,074sf
  - Lower (ground) level INDUSTRIAL 6,570sf
    w/ 10' 23' ceilings, a load dock, a 10' overhead door, 13' overhead door, 400amp service and sprinklered.
- Rear Bldg: 6,161sf Industrial built 2006, steel
   Construction (cold storage) incl a Load Dock w/
   leveler, 13' overhead door, 10' overhead door,
   and 25' ceilings, fully sprinklered.
- \* Includes above-ground tank farm