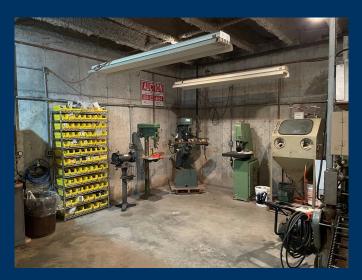

### Two bldgs have 18,056sf TOTAL

- Front Bldg: 11,884sf built 1988 on two levels:
  - Upper (ground) level OFFICE 5,074sf
  - Lower (ground) level INDUSTRIAL 6,570sf
    w/ 10' 23' ceilings, a load dock, a 10' overhead door, 13' overhead door, 400amp service and sprinklered.
- Rear Bldg: 6,161sf Industrial built 2006, steel
   Construction (cold storage) incl a Load Dock w/
   leveler, 13' overhead door, 10' overhead door,
   and 25' ceilings, fully sprinklered.
- \* Includes above-ground tank farm