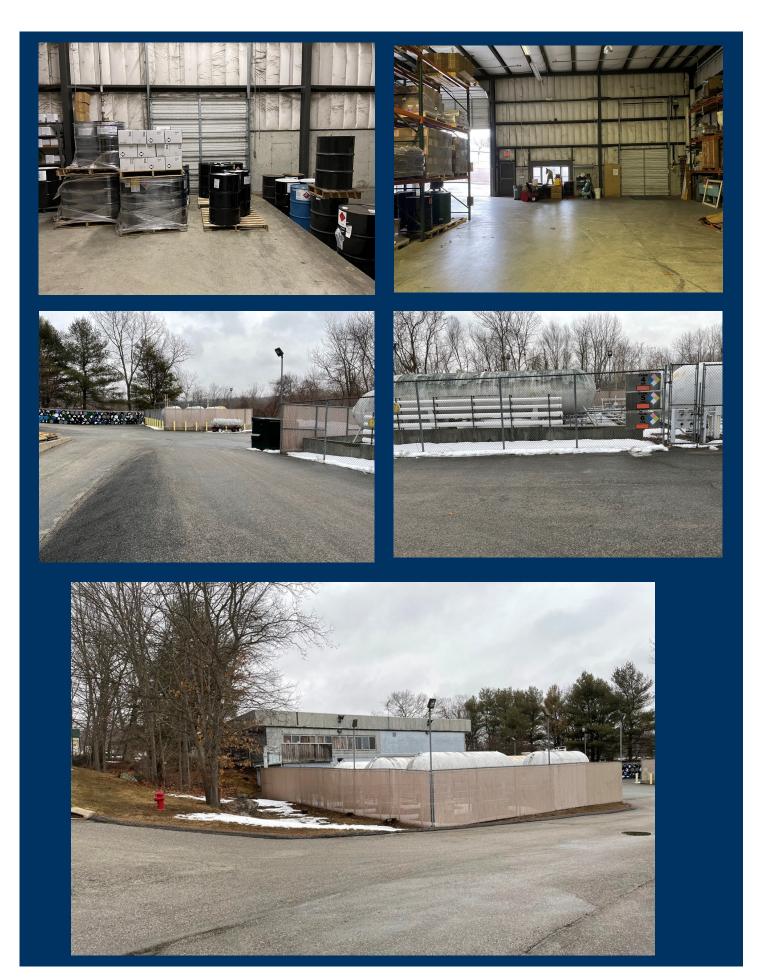

### Two bldgs have 18,056sf TOTAL

- Front Bldg: 11,884sf built 1988 on two levels:
  - Upper (ground) level OFFICE 5,074sf
  - Lower (ground) level INDUSTRIAL 6,570sf
    w/ 10' 23' ceilings, a load dock, a 10' overhead door, 13' overhead door, 400amp service and sprinklered.
- Rear Bldg: 6,161sf Industrial built 2006, steel
   Construction (cold storage) incl a Load Dock w/
   leveler, 13' overhead door, 10' overhead door,
   and 25' ceilings, fully sprinklered.
- \* Includes above-ground tank farm

## **MORE INFORMATION** (cont)

- Public Water; NO SEWER; Natural Gas (heat)
- A/C in office only
- · Zone IG Industrial
- Ample parking
- 18 acres (3 +/- usable)
- . 230' road frontage
- Taxes \$34,018
- Assessment \$1,220,590