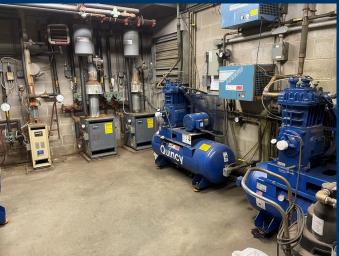

### Two bldgs have 18,056sf TOTAL

- Front Bldg: 11,884sf built 1988 on two levels:
  - Upper (ground) level OFFICE 5,074sf
  - Lower (ground) level INDUSTRIAL 6,570sf
    w/ 10' 23' ceilings, a load dock, a 10' overhead door, 13' overhead door, 400amp service and sprinklered.
- Rear Bldg: 6,161sf Industrial built 2006, steel
   Construction (cold storage) incl a Load Dock w/
   leveler, 13' overhead door, 10' overhead door,
   and 25' ceilings, fully sprinklered.
- \* Includes above-ground tank farm