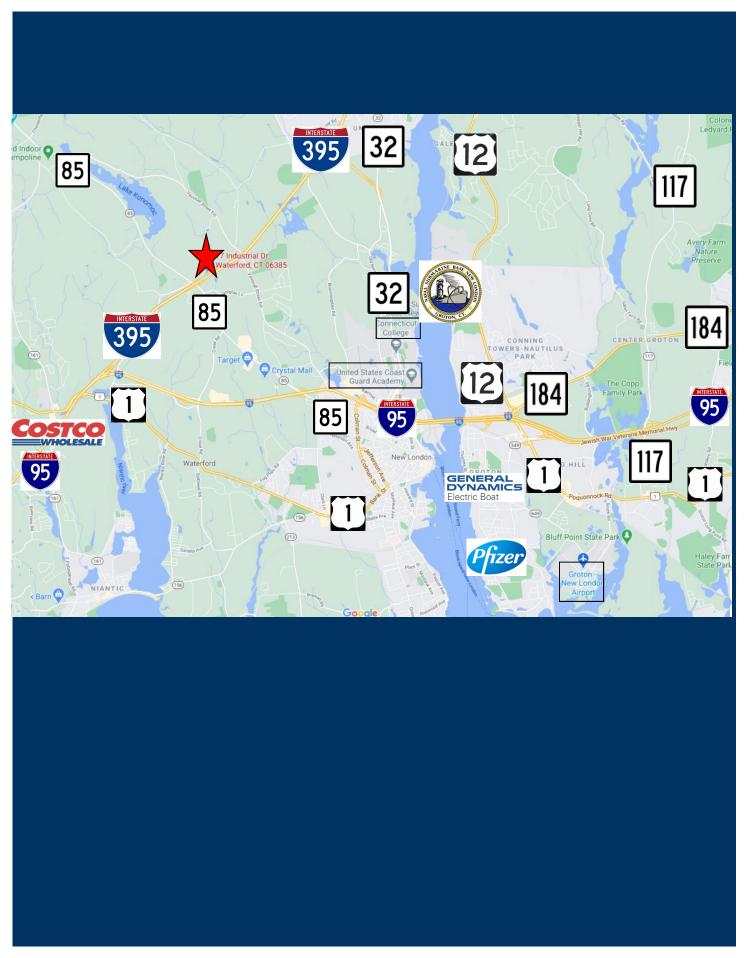

### Two bldgs have 18,056sf TOTAL

- Front Bldg: 11,884sf built 1988 on two levels:
  - Upper (ground) level OFFICE 5,074sf
  - Lower (ground) level INDUSTRIAL 6,570sf
    w/ 10' 23' ceilings, a load dock, a 10' overhead door, 13' overhead door, 400amp service and sprinklered.
- Rear Bldg: 6,161sf Industrial built 2006, steel
   Construction (cold storage) incl a Load Dock w/
   leveler, 13' overhead door, 10' overhead door,
   and 25' ceilings, fully sprinklered.
- \* Includes above-ground tank farm

## **MORE INFORMATION** (cont)

- Public Water; NO SEWER; Natural Gas (heat)
- A/C in office only
- · Zone IG Industrial
- Ample parking
- 18 acres (3 +/- usable)
- . 230' road frontage
- Taxes \$34,018
- Assessment \$1,220,590