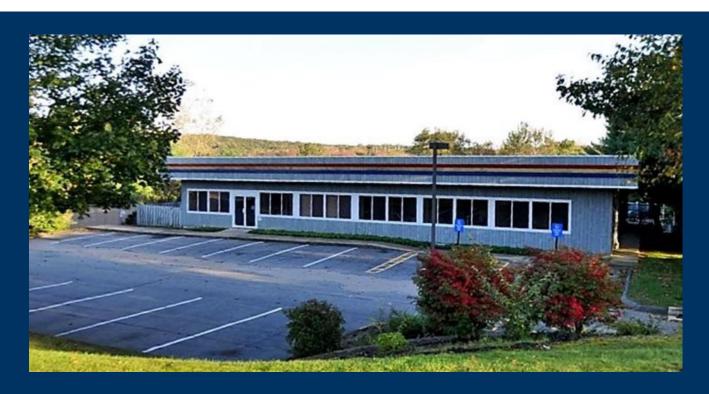

### Two bldgs have 18,056sf TOTAL

- Front Bldg: 11,884sf built 1988 on two levels:
  - Upper (ground) level OFFICE 5,074sf
  - Lower (ground) level INDUSTRIAL 6,570sf
    w/ 10' 23' ceilings, a load dock, a 10' overhead door, 13' overhead door, 400amp service and sprinklered.
- Rear Bldg: 6,161sf Industrial built 2006, steel
   Construction (cold storage) incl a Load Dock w/
   leveler, 13' overhead door, 10' overhead door,
   and 25' ceilings, fully sprinklered.
- \* Includes above-ground tank farm