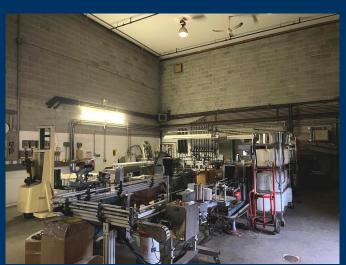

### Two bldgs have 18,056sf TOTAL

- Front Bldg: 11,884sf built 1988 on two levels:
  - Upper (ground) level OFFICE 5,074sf
  - Lower (ground) level INDUSTRIAL 6,570sf
    w/ 10' 23' ceilings, a load dock, a 10' overhead door, 13' overhead door, 400amp service and sprinklered.
- Rear Bldg: 6,161sf Industrial built 2006, steel
   Construction (cold storage) incl a Load Dock w/
   leveler, 13' overhead door, 10' overhead door,
   and 25' ceilings, fully sprinklered.
- \* Includes above-ground tank farm