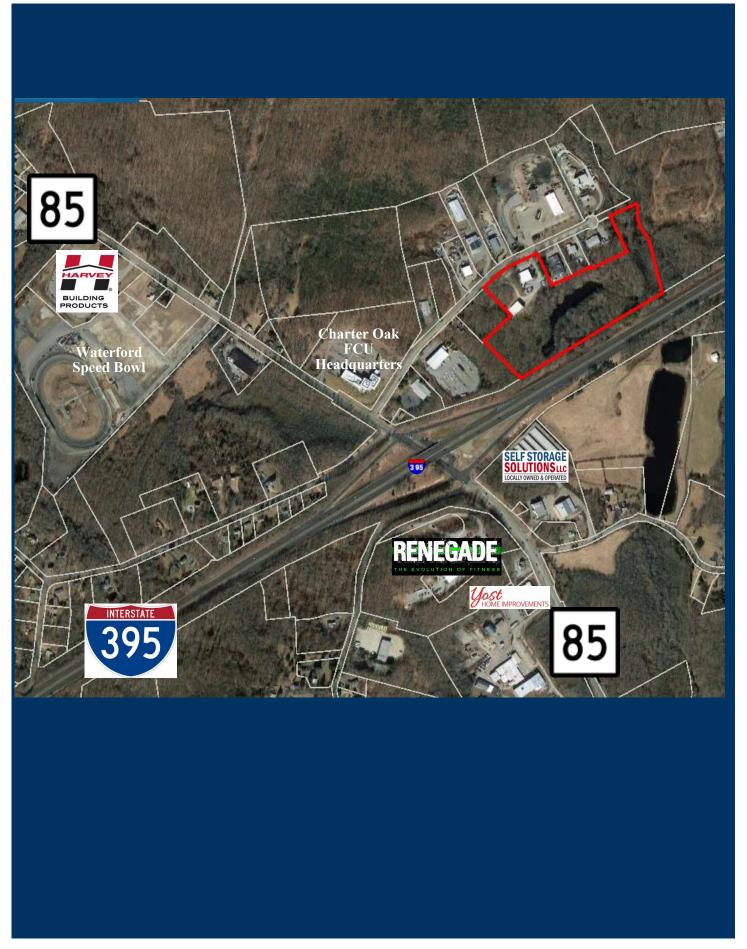

## **MORE INFORMATION** (cont)

- Public Water; NO SEWER; Natural Gas (heat)
- A/C in office only
- · Zone IG Industrial
- Ample parking
- 18 acres (3 +/- usable)
- . 230' road frontage
- Taxes \$34,018
- Assessment \$1,220,590