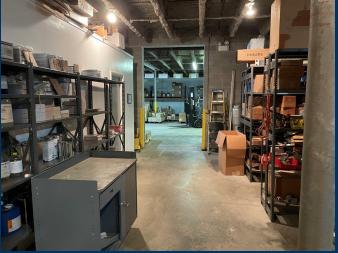

### Two bldgs have 18,056sf TOTAL

- Front Bldg: 11,884sf built 1988 on two levels:
  - Upper (ground) level OFFICE 5,074sf
  - Lower (ground) level INDUSTRIAL 6,570sf
    w/ 10' 23' ceilings, a load dock, a 10' overhead door, 13' overhead door, 400amp service and sprinklered.
- Rear Bldg: 6,161sf Industrial built 2006, steel
   Construction (cold storage) incl a Load Dock w/
   leveler, 13' overhead door, 10' overhead door,
   and 25' ceilings, fully sprinklered.
- \* Includes above-ground tank farm