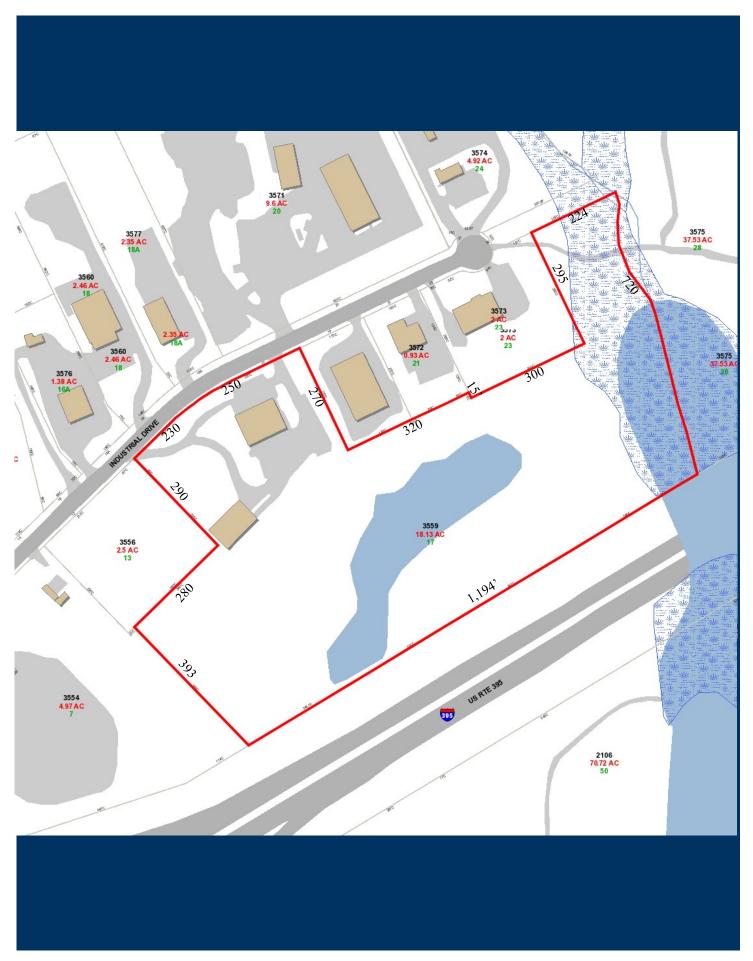

## **MORE INFORMATION** (cont)

- Public Water; NO SEWER; Natural Gas (heat)
- A/C in office only
- · Zone IG Industrial
- Ample parking
- 18 acres (3 +/- usable)
- . 230' road frontage
- Taxes \$34,018
- Assessment \$1,220,590