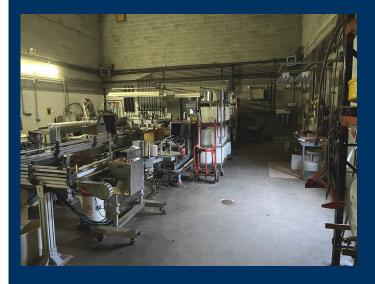

### Two bldgs have 18,056sf TOTAL

- Front Bldg: 11,884sf built 1988 on two levels:
  - Upper (ground) level OFFICE 5,074sf
  - Lower (ground) level INDUSTRIAL 6,570sf
    w/ 10' 23' ceilings, a load dock, a 10' overhead door, 13' overhead door, 400amp service and sprinklered.
- Rear Bldg: 6,161sf Industrial built 2006, steel
   Construction (cold storage) incl a Load Dock w/
   leveler, 13' overhead door, 10' overhead door,
   and 25' ceilings, fully sprinklered.
- \* Includes above-ground tank farm