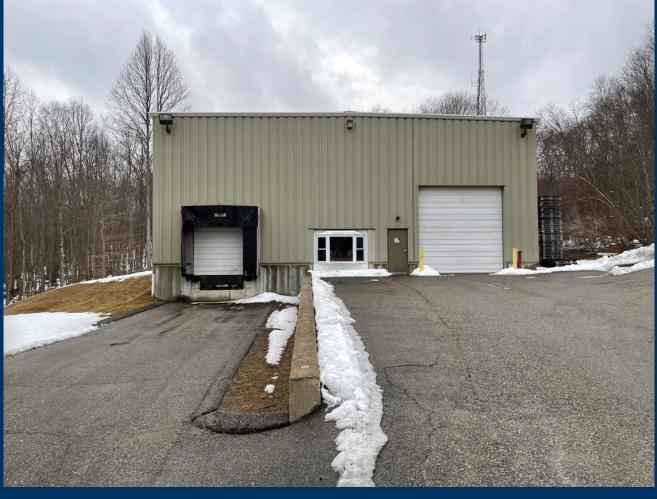

### Two bldgs have 18,056sf TOTAL

- Front Bldg: 11,884sf built 1988 on two levels:
  - Upper (ground) level OFFICE 5,074sf
  - Lower (ground) level INDUSTRIAL 6,570sf
    w/ 10' 23' ceilings, a load dock, a 10' overhead door, 13' overhead door, 400amp service and sprinklered.
- Rear Bldg: 6,161sf Industrial built 2006, steel
   Construction (cold storage) incl a Load Dock w/
   leveler, 13' overhead door, 10' overhead door,
   and 25' ceilings, fully sprinklered.
- \* Includes above-ground tank farm