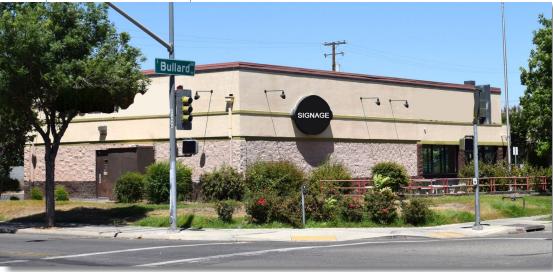

#### **Executive Summary**

CoSol Commercial Real Estate is excited to present this 3,401 square foot property, a former restaurant, strategically located at 110 E. Bullard Avenue in Fresno, California. Surrounded by major retailers, including Target and Burlington and situated at the intersection of Bullard Ave and Blackstone Ave, this property is in a mature trade area. It's proximity to the highly-traveled Highway 41 that has a convenient Bullard Ave exit with a daily traffic count of 34,402, make this a sought-after property. The commercial-mixed use zoning makes this space versatile for a range of potential businesses. With a generous 28,561 square feet lot and 41 parking stalls, this freestanding building holds promise for a thriving enterprise. Contact us today to seize this remarkable opportunity!