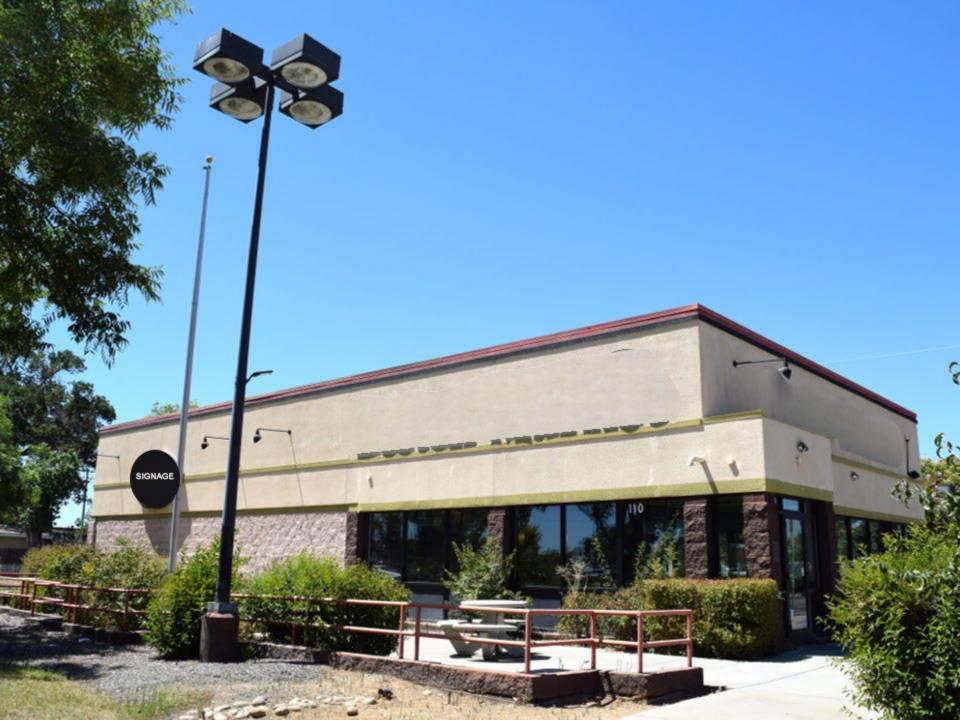

#### **Executive Summary**

CoSol Commercial Real Estate is excited to present this 3,401 square foot property, a former restaurant, strategically located at 110 E. Bullard Avenue in Fresno, California. Surrounded by major retailers, including Target and Burlington and situated at the intersection of Bullard Ave and Blackstone Ave, this property is in a mature trade area. It's proximity to the highly-traveled Highway 41 that has a convenient Bullard Ave exit with a daily traffic count of 34,402, make this a sought-after property. The commercial-mixed use zoning makes this space versatile for a range of potential businesses. With a generous 28,561 square feet lot and 41 parking stalls, this freestanding building holds promise for a thriving enterprise. Contact us today to seize this remarkable opportunity!