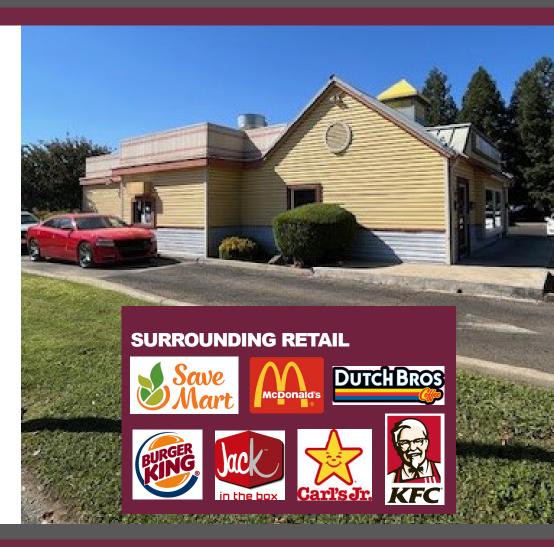

#### **Property Highlights:**

- DRIVE-THRU
- Existing restaurant
- On major north/south thoroughfare
- Ample parking
- High traffic counts
- Excellent visibility
- Dense residential area

Patrick Zado DRE# 01707199 (209) 521.1591 pzado@cosol.net