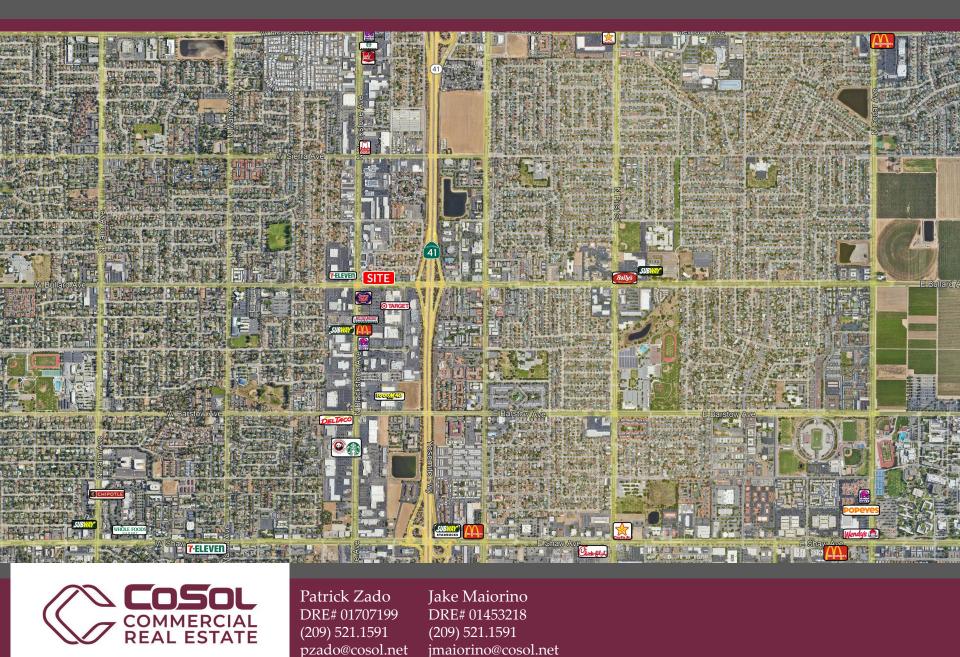

#### **Executive Summary**

CoSol Commercial Real Estate is excited to present this 3,401 square foot property, a former restaurant, strategically located at 110 E. Bullard Avenue in Fresno, California. Surrounded by major retailers, including Target and Burlington and situated at the intersection of Bullard Ave and Blackstone Ave, this property is in a mature trade area. It's proximity to the highly-traveled Highway 41 that has a convenient Bullard Ave exit with a daily traffic count of 34,402, make this a sought-after property. The commercial-mixed use zoning makes this space versatile for a range of potential businesses. With a generous 28,561 square feet lot and 41 parking stalls, this freestanding building holds promise for a thriving enterprise. Contact us today to seize this remarkable opportunity!