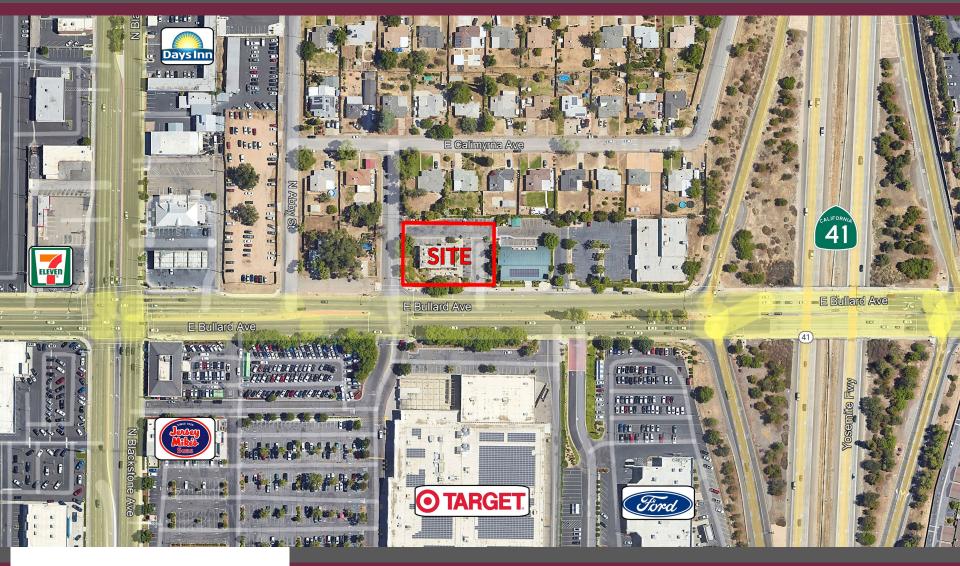

#### **Executive Summary**

CoSol Commercial Real Estate is excited to present this 3,401 square foot property, a former restaurant, strategically located at 110 E. Bullard Avenue in Fresno, California. Surrounded by major retailers, including Target and Burlington and situated at the intersection of Bullard Ave and Blackstone Ave, this property is in a mature trade area. It's proximity to the highly-traveled Highway 41 that has a convenient Bullard Ave exit with a daily traffic count of 34,402, make this a sought-after property. The commercial-mixed use zoning makes this space versatile for a range of potential businesses. With a generous 28,561 square feet lot and 41 parking stalls, this freestanding building holds promise for a thriving enterprise. Contact us today to seize this remarkable opportunity!