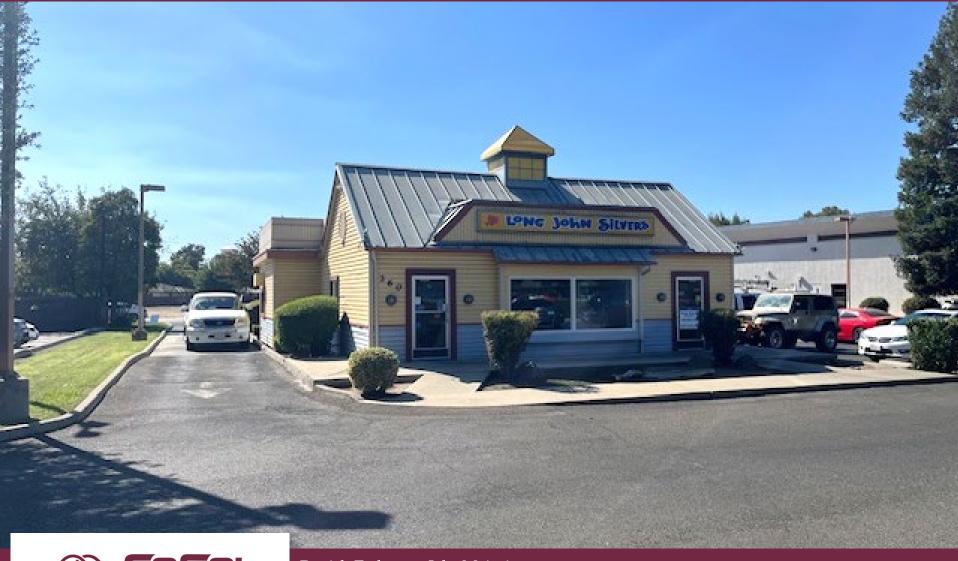

#### Listing Summary

- Address: 360 West Olive Avenue, Merced, CA 95348
- Lease Rate: \$3.25 PSF NNN
- Building Size: ±2,065 Square Feet
- Parcel Size: ±29,756 Square Feet / 0.68 Acres
- Parking: 39 Stalls
- Zoning PD (Planned Development)
- Traffic Count: Olive Avenue 26,000 ADT

#### **Property Highlights:**

- DRIVE-THRU
- Existing restaurant
- On major north/south thoroughfare
- Ample parking
- High traffic counts
- Excellent visibility
- Dense residential area

Patrick Zado DRE# 01707199 (209) 521.1591 pzado@cosol.net