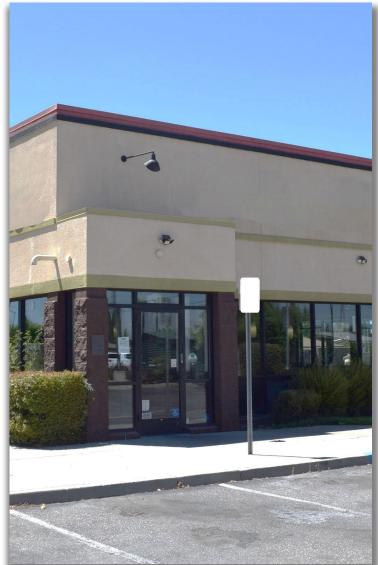

#### Listing Summary

- Address: 360 West Olive Avenue, Merced, CA 95348
- Lease Rate: \$3.25 PSF NNN
- Building Size: ±2,065 Square Feet
- Parcel Size: ±29,756 Square Feet / 0.68 Acres
- Parking: 39 Stalls
- Zoning PD (Planned Development)
- Traffic Count: Olive Avenue 26,000 ADT

#### **Property Highlights:**

- DRIVE-THRU
- Existing restaurant
- On major north/south thoroughfare
- Ample parking
- High traffic counts
- Excellent visibility
- Dense residential area

Patrick Zado DRE# 01707199 (209) 521.1591 pzado@cosol.net