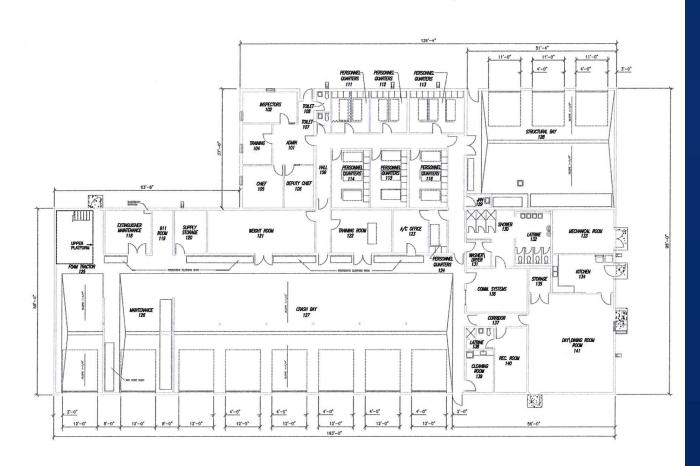

## **Area Amenities**

| BUILDING:            | 74                          |
|----------------------|-----------------------------|
| ADDRESS:             | 614 Davis Drive             |
|                      | Lubbock, TX 79416           |
| LEASE RATE:          | \$8 PSF per Year "AS IS"    |
| LEASE TYPE:          | Modified Gross              |
| SECURITY DEPOSIT:    | Equal to First Month's Rent |
| BUILDING TYPE:       | Brick                       |
| ZONING:              | Commercial                  |
| ACREAGE:             | 1                           |
| NEAREST INTERSTATE:  | Interstate 27               |
| DISTANCE:            | 10 Miles                    |
| NEAREST HIGHWAY:     | State Highway 114           |
|                      | 1 Mile - Direct entrance to |
| DISTANCE:            | airfield                    |
| NEAREST RAIL:        | Permian Basin Railway       |
| DISTANCE:            | 1 Mile                      |
| CEILING HEIGHT:      |                             |
| PARKING SPACES:      | Ample                       |
| SQUARE FOOTAGE       | ·                           |
| (APPROX):            | 15,663                      |
| YEAR BUILT:          | 1972                        |
| STORIES:             | 1                           |
| BUILDING DIMENSIONS: | See Floor Plan              |
| CONSTRUCTION TYPE:   | Brick                       |
| ROOF TYPE:           | Tar & Gravel                |
| EXTERIOR TYPE:       | Brick                       |
| HVAC:                | -                           |
| SPRINKLER SYSTEM:    | -                           |
|                      | Wireless Connection/ Fiber  |
| FIBER:               | Nearby                      |
|                      | South Plains Electric       |
| ELECTRIC:            | Cooperative                 |
| POWER CAPACITY:      | 208 Volt 3 Phase            |
| BACKUP GENERATOR:    | -                           |
| GAS:                 | Atmos Energy                |
| WATER:               | City of Lubbock             |
| WATER LINE:          | 2" Line                     |
| SEWER:               | City of Lubbock             |
| SEWER LINE:          | 4" Line                     |
|                      |                             |