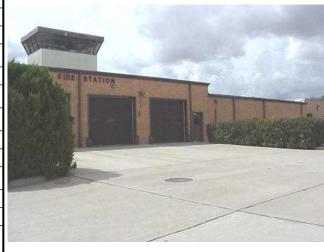

## BLDG 74 Reese Technology Center Lubbock, Texas 79416

**Premises:** 15,663 SF

**Rental Rate:** \$8/SF/MG **Monthly Rate:** \$10,442

**Availability: Now** 

**Features:** 

Former Fire Station

Office Space

11 Bays

New TPO Roof

BUILDING #74
APPROXIMATELY 15,663 SF

## **Area Amenities**

| BUILDING:            | 74                          |
|----------------------|-----------------------------|
| ADDRESS:             | 614 Davis Drive             |
|                      | Lubbock, TX 79416           |
| LEASE RATE:          | \$8 PSF per Year "AS IS"    |
| LEASE TYPE:          | Modified Gross              |
| SECURITY DEPOSIT:    | Equal to First Month's Rent |
| BUILDING TYPE:       | Brick                       |
| ZONING:              | Commercial                  |
| ACREAGE:             | 1                           |
| NEAREST INTERSTATE:  | Interstate 27               |
| DISTANCE:            | 10 Miles                    |
| NEAREST HIGHWAY:     | State Highway 114           |
|                      | 1 Mile - Direct entrance to |
| DISTANCE:            | airfield                    |
| NEAREST RAIL:        | Permian Basin Railway       |
| DISTANCE:            | 1 Mile                      |
| CEILING HEIGHT:      |                             |
| PARKING SPACES:      | Ample                       |
| SQUARE FOOTAGE       | ·                           |
| (APPROX):            | 15,663                      |
| YEAR BUILT:          | 1972                        |
| STORIES:             | 1                           |
| BUILDING DIMENSIONS: | See Floor Plan              |
| CONSTRUCTION TYPE:   | Brick                       |
| ROOF TYPE:           | Tar & Gravel                |
| EXTERIOR TYPE:       | Brick                       |
| HVAC:                | -                           |
| SPRINKLER SYSTEM:    | -                           |
|                      | Wireless Connection/ Fiber  |
| FIBER:               | Nearby                      |
|                      | South Plains Electric       |
| ELECTRIC:            | Cooperative                 |
| POWER CAPACITY:      | 208 Volt 3 Phase            |
| BACKUP GENERATOR:    | -                           |
| GAS:                 | Atmos Energy                |
| WATER:               | City of Lubbock             |
| WATER LINE:          | 2" Line                     |
| SEWER:               | City of Lubbock             |
| SEWER LINE:          | 4" Line                     |
|                      |                             |