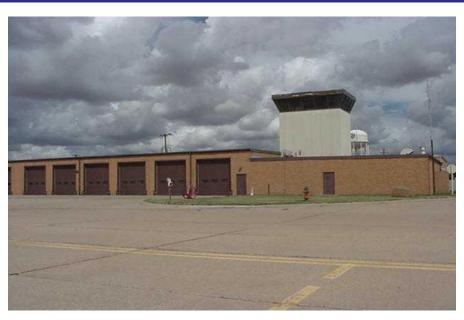

## BLDG 74 Reese Technology Center Lubbock, Texas 79416

**Premises:** 15,663 SF

**Rental Rate:** \$8/SF/MG **Monthly Rate:** \$10,442

**Availability: Now** 

**Features:** 

Former Fire Station

Office Space

11 Bays

New TPO Roof

BUILDING #74
APPROXIMATELY 15,663 SF

## **Area Amenities**

| BUILDING:            | 74                          |
|----------------------|-----------------------------|
| ADDRESS:             | 614 Davis Drive             |
|                      | Lubbock, TX 79416           |
| LEASE RATE:          | \$8 PSF per Year "AS IS"    |
| LEASE TYPE:          | Modified Gross              |
| SECURITY DEPOSIT:    | Equal to First Month's Rent |
| BUILDING TYPE:       | Brick                       |
| ZONING:              | Commercial                  |
| ACREAGE:             | 1                           |
| NEAREST INTERSTATE:  | Interstate 27               |
| DISTANCE:            | 10 Miles                    |
| NEAREST HIGHWAY:     | State Highway 114           |
|                      | 1 Mile - Direct entrance to |
| DISTANCE:            | airfield                    |
| NEAREST RAIL:        | Permian Basin Railway       |
| DISTANCE:            | 1 Mile                      |
| CEILING HEIGHT:      |                             |
| PARKING SPACES:      | Ample                       |
| SQUARE FOOTAGE       | ·                           |
| (APPROX):            | 15,663                      |
| YEAR BUILT:          | 1972                        |
| STORIES:             | 1                           |
| BUILDING DIMENSIONS: | See Floor Plan              |
| CONSTRUCTION TYPE:   | Brick                       |
| ROOF TYPE:           | Tar & Gravel                |
| EXTERIOR TYPE:       | Brick                       |
| HVAC:                | -                           |
| SPRINKLER SYSTEM:    | -                           |
|                      | Wireless Connection/ Fiber  |
| FIBER:               | Nearby                      |
|                      | South Plains Electric       |
| ELECTRIC:            | Cooperative                 |
| POWER CAPACITY:      | 208 Volt 3 Phase            |
| BACKUP GENERATOR:    | -                           |
| GAS:                 | Atmos Energy                |
| WATER:               | City of Lubbock             |
| WATER LINE:          | 2" Line                     |
| SEWER:               | City of Lubbock             |
| SEWER LINE:          | 4" Line                     |
|                      |                             |