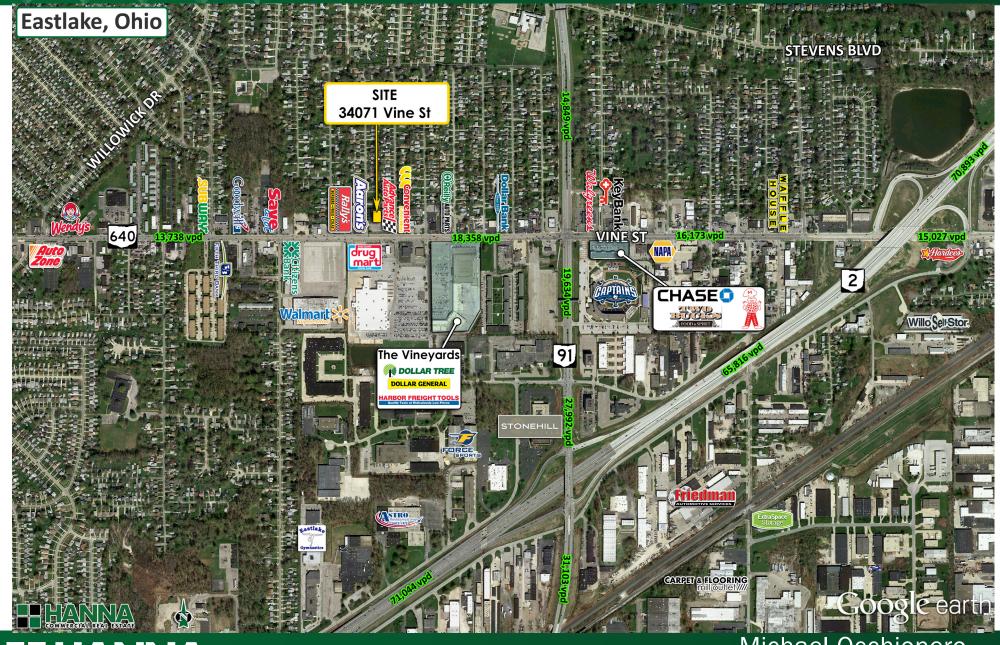

#### **PROPERTY OVERVIEW**

- Anchored space available
- 7,015 SF & 1,035 SF Units available now
- 1,030 SF available Dec 2024
- Units can be combined for 9,080 SF
- Located at lighted corner

- Neighboring tenants include Rally's,
- Super Wal–Mart, & Discount Drug Mart
- High Traffic Area 18,000 VPD
- Near Lake County Captains Stadium

### View in Google Maps

Michael Occhionero