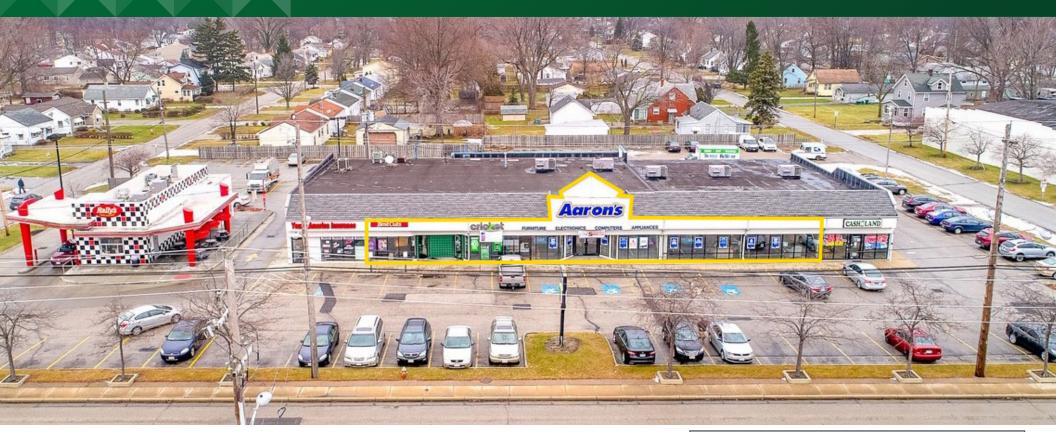

# **FOR LEASE** Up to 9,080 SF Available 34071 Vine Street, Eastlake, OH 44095

#### **PROPERTY OVERVIEW**

- Anchored space available
- 7,015 SF & 1,035 SF Units available now
- 1,030 SF available Dec 2024
- Units can be combined for 9,080 SF
- Located at lighted corner

- Neighboring tenants include Rally's,
- Super Wal–Mart, & Discount Drug Mart
- High Traffic Area 18,000 VPD
- Near Lake County Captains Stadium