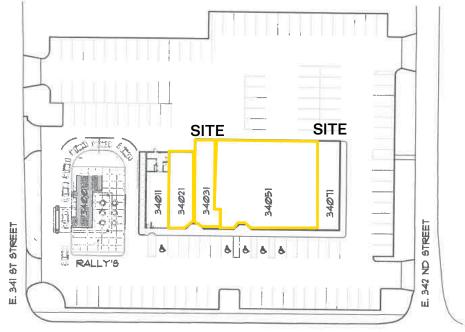

### SITE PLAN

VINE STREET

| UNIT       | SIZE      |  |
|------------|-----------|--|
| 34001      | PAD SITE  |  |
| 34011      | 1,400 SF  |  |
| 34Ø21      | 1,Ø3Ø 6F  |  |
| 34Ø3!      | 1,Ø35 SF  |  |
| 34051      | 7,Ø15 SF  |  |
| 34071      | 1,470 SF  |  |
| TOTAL AREA | 11,950 SF |  |