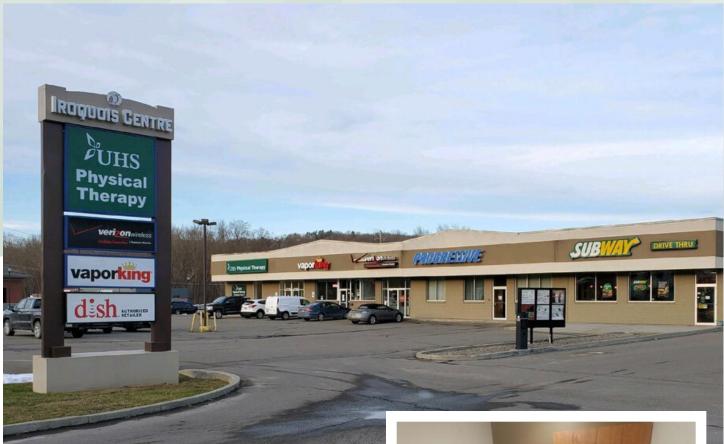

### PROPERTY **HIGHLIGHTS**

- Great visibility
- Close to three major hotels, shopping center, banks, national retailers, and restaurants
- Very close to Lockheed Martin facility one of the area's largest employers
- · Extremely well maintained and managed
- 82 Parking spaces
- · Located in the "Power Mile of Owego"
- 3,237 sq. ft
- \$12.00 NNN

# FOR LEASE

**Neighborhood Shopping Center** 

941-947 State Route 17C, Owego, NY 13827