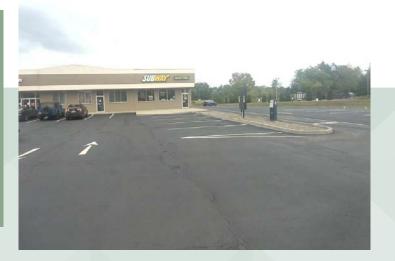

### PROPERTY **HIGHLIGHTS**

- Great visibility
- Close to three major hotels, shopping center, banks, national retailers, and restaurants
- Very close to Lockheed Martin facility one of the area's largest employers
- · Extremely well maintained and managed
- 82 Parking spaces
- · Located in the "Power Mile of Owego"
- 3,237 sq. ft
- \$12.00 NNN

# FOR LEASE

**Neighborhood Shopping Center** 

941-947 State Route 17C, Owego, NY 13827