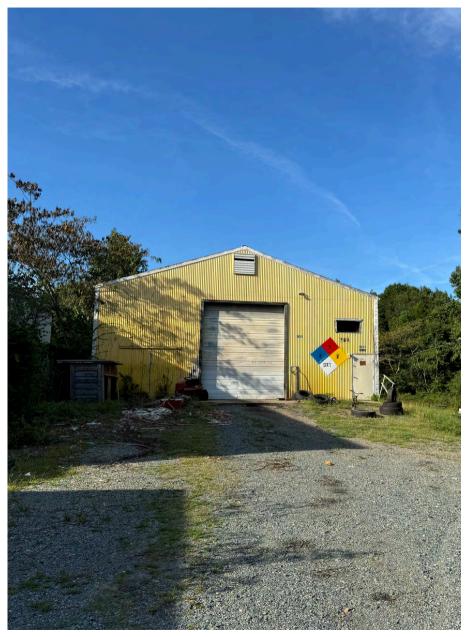

FOR SALE **± 5,200 SF** 

7611 Pence Rd, Charlotte, NC 28215

Industrial Warehouse

# 7611 Pence Rd Charlotte, NC 28215

- Several offices in warehouse with mezzanine office space
- Oversized Drive-In door
- Fenced in outside storage
- Currently leased month-month (DO NOT DISTURB TENANT)