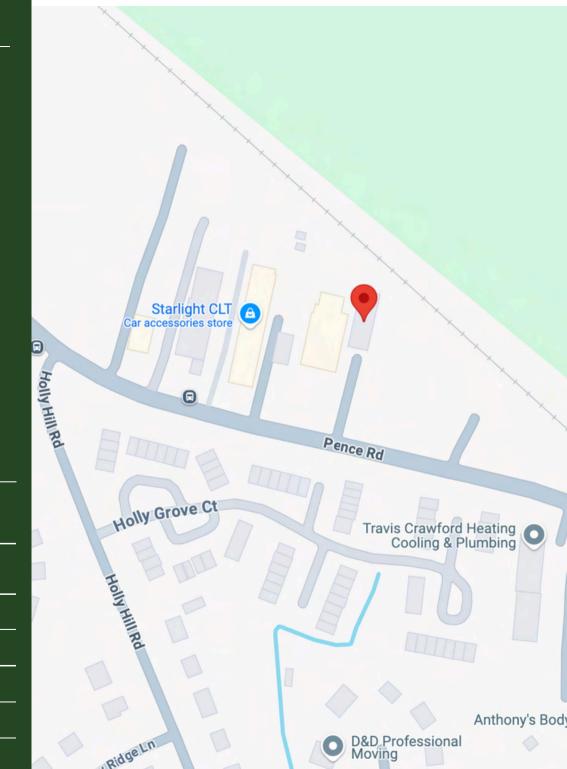

#### **Property Details**

Address 7611 Pence Rd Charlotte, NC 28215

Acres +/-.86

Parcel ID 10817110

**SF** +/- 5,200 SF

Zoning |-1

Additional Asking Price \$750,000

2023 The Moser Group, Inc. All Rights Reserved. All Information contained herein is from sources deemed reliable; however, no representation or warranty is made to the accuracy thereof.