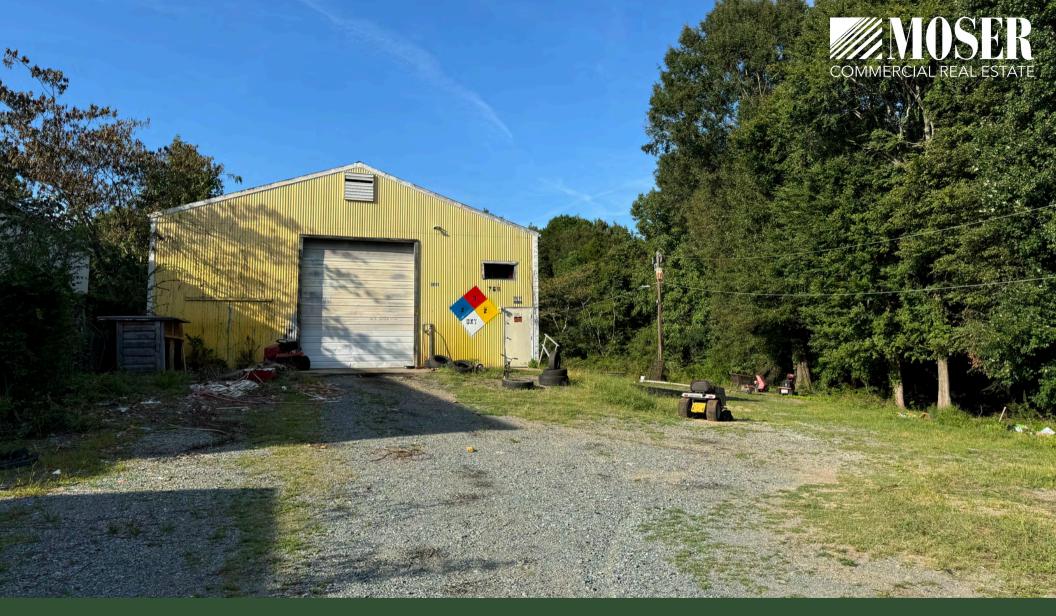

FOR SALE **± 5,200 SF** 

7611 Pence Rd, Charlotte, NC 28215

Industrial Warehouse

# 7611 Pence Rd Charlotte, NC 28215

- Several offices in warehouse with mezzanine office space
- Oversized Drive-In door
- Fenced in outside storage
- Currently leased month-month (DO NOT DISTURB TENANT)