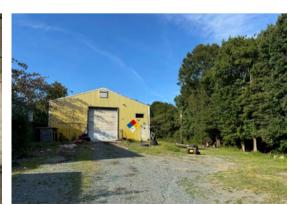

### **Property Overview**

# 7611 Pence Rd Charlotte, NC 28215

- Several offices in warehouse with mezzanine office space
- Oversized Drive-In door
- Fenced in outside storage
- Currently leased month-month (DO NOT DISTURB TENANT)