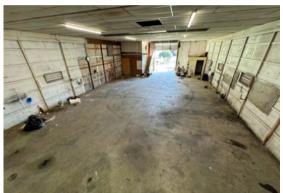

# 7611 Pence Rd Charlotte, NC 28215

- Several offices in warehouse with mezzanine office space
- Oversized Drive-In door
- Fenced in outside storage
- Currently leased month-month (DO NOT DISTURB TENANT)

#### **Property Details**

Address 7611 Pence Rd Charlotte, NC 28215

Acres +/-.86

Parcel ID 10817110

**SF** +/- 5,200 SF

Zoning |-1

Additional Asking Price \$750,000

2023 The Moser Group, Inc. All Rights Reserved. All Information contained herein is from sources deemed reliable; however, no representation or warranty is made to the accuracy thereof.