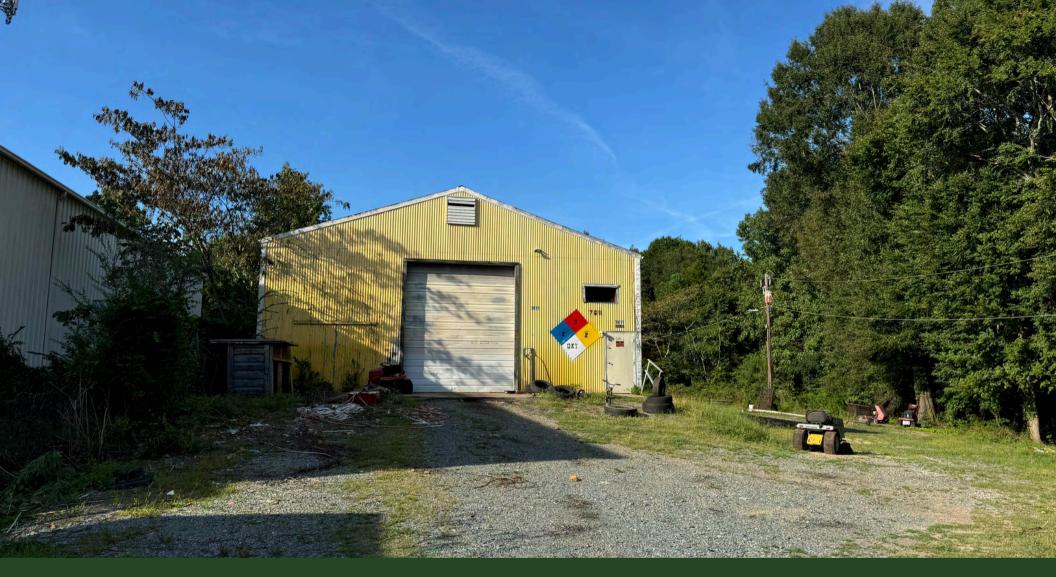

### **Property Overview**

# 7611 Pence Rd Charlotte, NC 28215

- Several offices in warehouse with mezzanine office space
- Oversized Drive-In door
- Fenced in outside storage
- Currently leased month-month (DO NOT DISTURB TENANT)