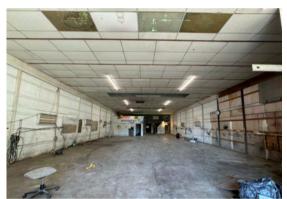

### **Property Overview**

# 7611 Pence Rd Charlotte, NC 28215

- Several offices in warehouse with mezzanine office space
- Oversized Drive-In door
- Fenced in outside storage
- Currently leased month-month (DO NOT DISTURB TENANT)