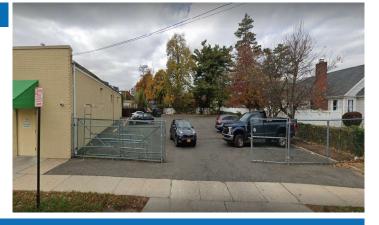

## **BUILDING INFORMATION**

| Address:              | 555 Greenwich St., Hempstead, NY 11550 |
|-----------------------|----------------------------------------|
| Year Built/Renovated: | 1967/2015                              |
| GLA:                  | 9,408 SF                               |
| Parcel Size:          | 48 Acres                               |
| Parking:              | Rear fenced with 25 Spaces             |
| Zoning:               | Bus-B                                  |