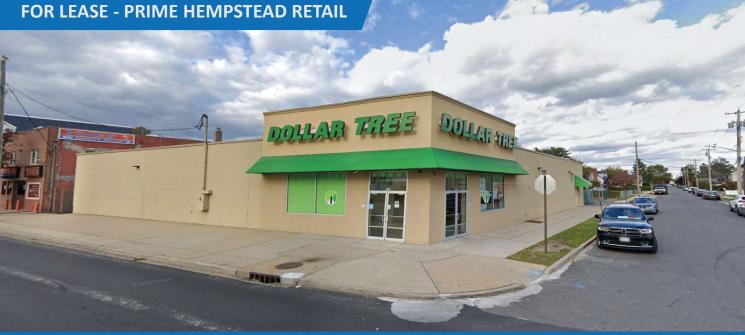

## 555 Greenwich St., Hempstead, NY 11550

## **BUILDING INFORMATION**

| Address:              | 555 Greenwich St., Hempstead, NY 11550 |
|-----------------------|----------------------------------------|
| Year Built/Renovated: | 1967/2015                              |
| GLA:                  | 9,408 SF                               |
| Parcel Size:          | 48 Acres                               |
| Parking:              | Rear fenced with 25 Spaces             |
| Zoning:               | Bus-B                                  |

## **HIGHLIGHTS**

- In close proximity to the Southern State Parkway and downtown Hempstead
- Suitable for retail/medical use
- Dollar Tree (currently operating) will leave all existing shelving and refrigeration units in the space