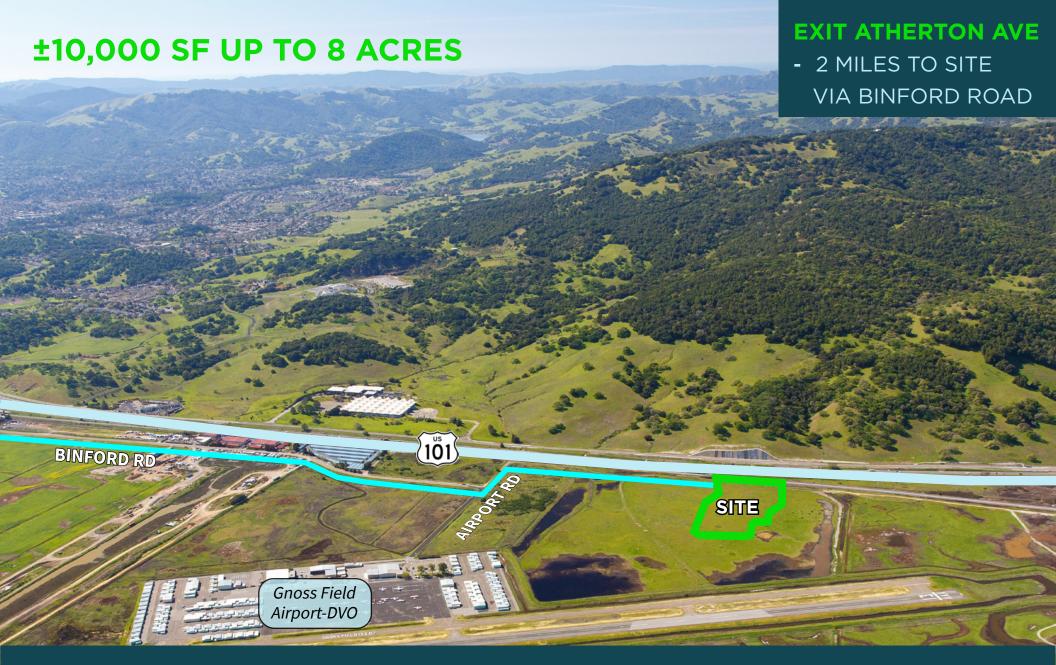

## AIRPORT & BINFORD RD, NOVATO ±10,000 SF UP TO 8 ACRES

- Immediately available outdoor yard storage spaces from ±10,000 SF up to 3.5 acres
- (3) ±10,000 SF secured yard spaces are now fully deliverable with compact base rock, fencing & 40' storage containers
- Pricing starts at \$3,750.00 per unit and ranges based on total leased area
- Potential to add office trailer and additional storage containers
- Conveniently located right off Hwy 101, 5 miles to Hwy 37

±8 AC available for lease

Lots from ±10,000 SF and u

Immediate
access to Hwy 101
via Airport Rd and Binford Rd

Ideal laydown yard
Zoning: IP,

**Site delivered with** Compact base rock, fencing, and storage containers