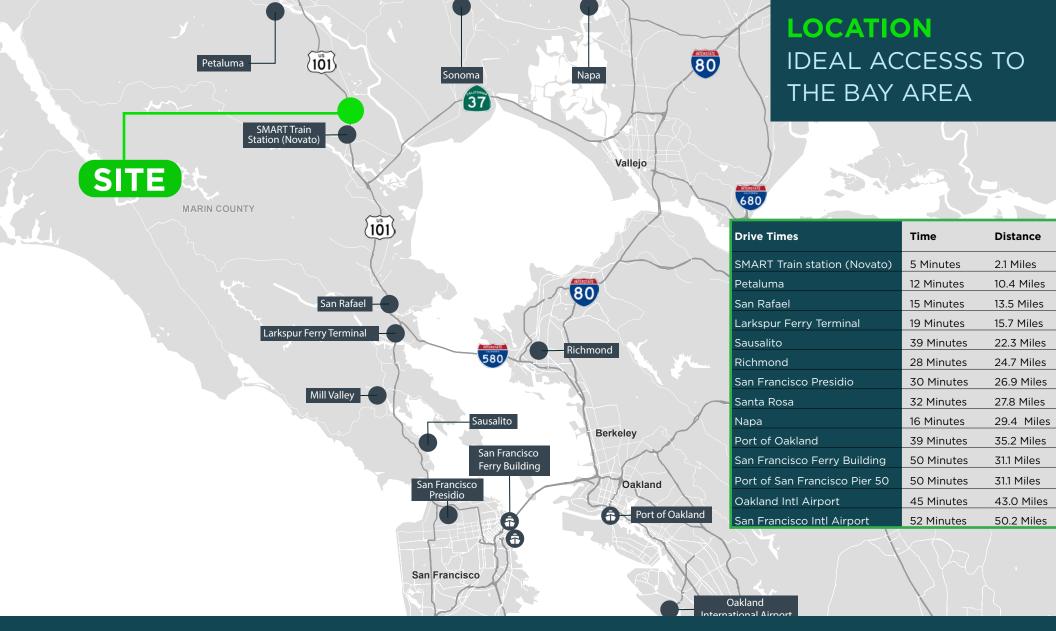

±8 AC available for lease

Lots from ±10,000 SF and u

Immediate
access to Hwy 101
via Airport Rd and Binford Rd

Ideal laydown yard
Zoning: IP,

**Site delivered with** Compact base rock, fencing, and storage containers