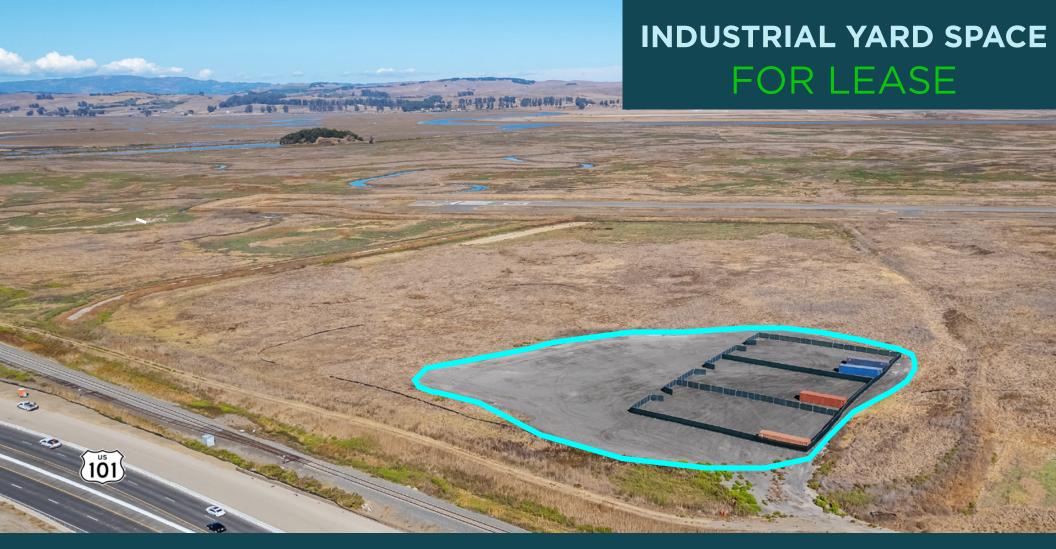

## AIRPORT & BINFORD RD, NOVATO ±10,000 SF UP TO 8 ACRES

- Immediately available outdoor yard storage spaces from ±10,000 SF up to 3.5 acres
- (3) ±10,000 SF secured yard spaces are now fully deliverable with compact base rock, fencing & 40' storage containers
- Pricing starts at \$3,750.00 per unit and ranges based on total leased area
- Potential to add office trailer and additional storage containers
- Conveniently located right off Hwy 101, 5 miles to Hwy 37

±8 AC available for lease

Lots from ±10,000 SF and u

Immediate
access to Hwy 101
via Airport Rd and Binford Rd

Ideal laydown yard
Zoning: IP,

**Site delivered with** Compact base rock, fencing, and storage containers