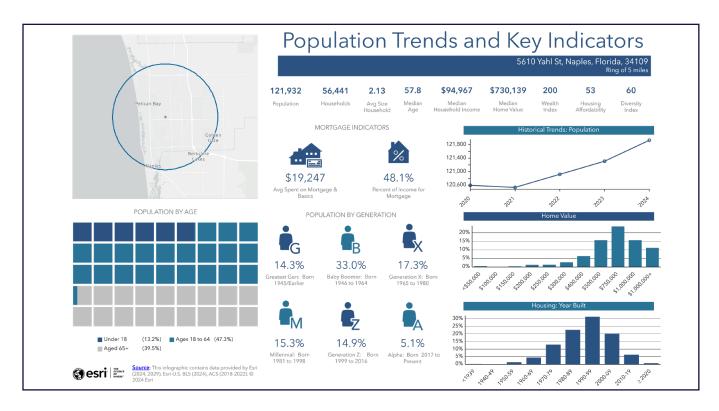

# 5610 Yahl St

### Naples, FL

| Unit 3 Size | Rate    | САМ    | Monthly<br>Total |
|-------------|---------|--------|------------------|
| 725 SF      | \$25.00 | \$5.00 | \$1,812.50*      |

\*Taxes not included

## **Unit Highlights**

- Great tenant mix
- Close proximity to I-75, Pine Ridge Rd N Airport Pulling Rd and N Tamiami Trail
- Centrally located to service Collier County
- Fully built out office space







Pine Ridge Rd





Gary Tasman CEO & Principal Broker +1 239 489 3600 gtasman@cpswfl.com

#### Shawn Stoneburner Senior Director

Senior Director +1 239 489 3600 sstoneburner@cpswfl.com



COMMERCIAL PROPERTY SOUTHWEST FLORIDA

### FOR LEASE 5610 Yahl St Naples, FL





Gary Tasman CEO & Principal Broker +1 239 489 3600 gtasman@cpswfl.com

#### Shawn Stoneburner

Senior Director +1 239 489 3600 sstoneburner@cpswfl.com



COMMERCIAL PROPERTY SOUTHWEST FLORIDA