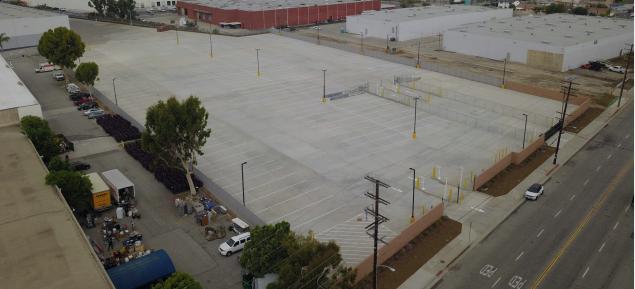

## Site Plan

138 Striped Trailer Stalls

Secured Access Gates

New 2023 LED Lighting

100% Concrete Yard