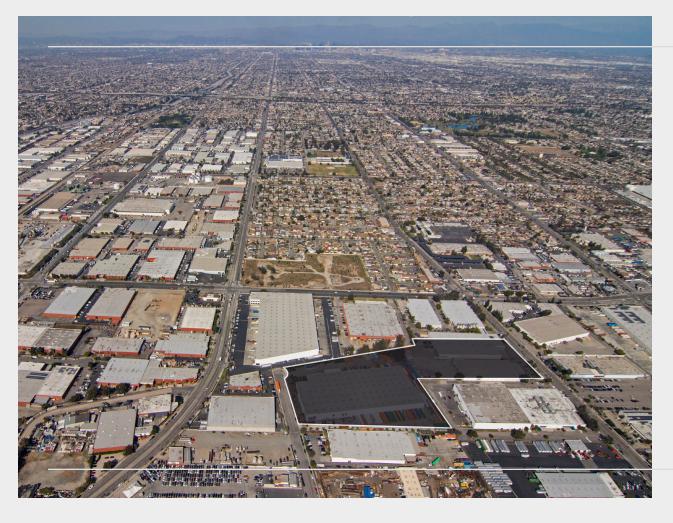

## 132,327 SF Transload Cross Dock Facility

11.5 Acre Site (26% Coverage) with 225+ Position Trailer Yard

# **Building Specifications**

132,327 SF Building Situated on 11.54 Acres of Land

2,025 Square Feet of Offices

32' Minimum Clear Height

46 - Dock High Doors (10 Dock Positions are 33" High with Dock Levelers)