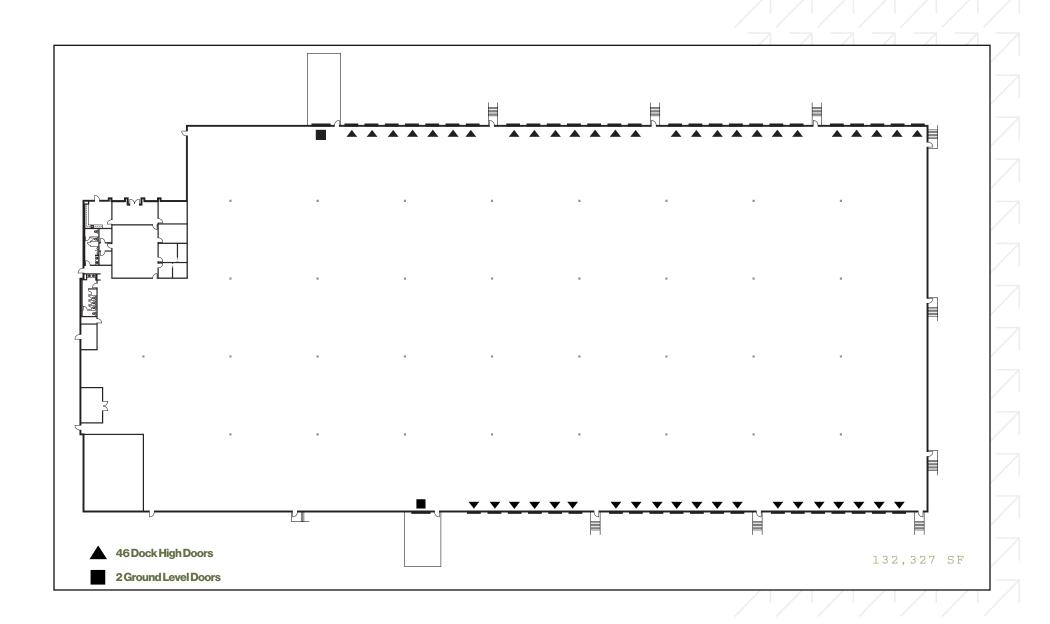

## **Floor Plan**

# **Building Specifications**

132,327 SF Building Situated on 11.54 Acres of Land

2,025 Square Feet of Offices

32' Minimum Clear Height

46 - Dock High Doors (10 Dock Positions are 33" High with Dock Levelers)

2 Ground Level Doors

Secure, 100% Concrete Yard

ESFR Sprinklers

3000 Amps, 277/480 volts Capacity (Lessee to Verify)

LED Warehouse Lighting

Facility Completely Refurbished in 2023

Two Street Access