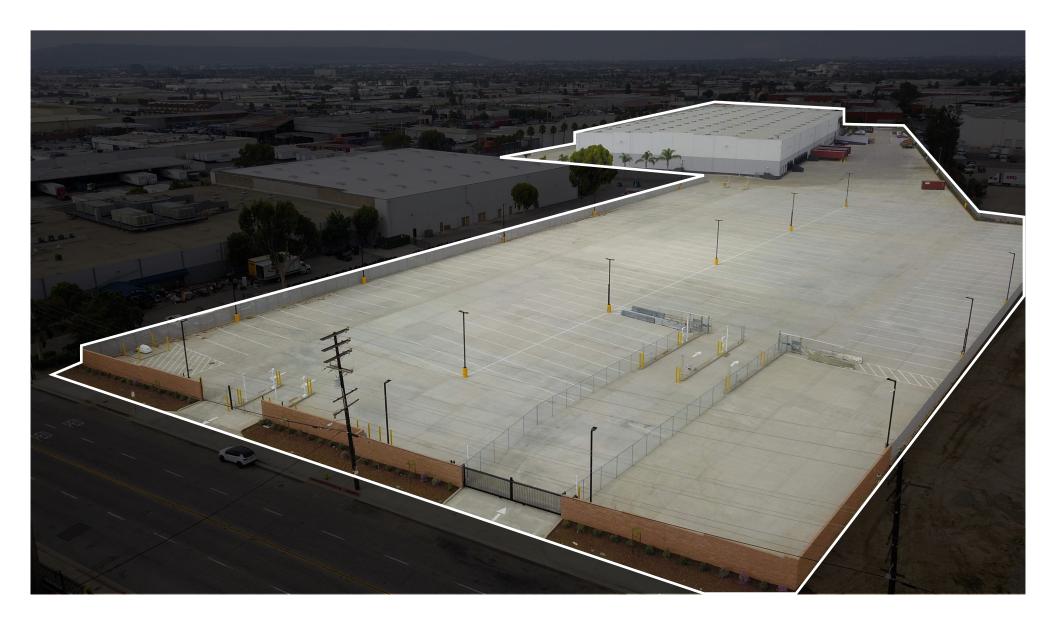

## Site Plan

138 Striped Trailer Stalls

Secured Access Gates

New 2023 LED Lighting

100% Concrete Yard

2 Ground Level Doors

Secure, 100% Concrete Yard

ESFR Sprinklers

3000 Amps, 277/480 volts Capacity (Lessee to Verify)

LED Warehouse Lighting

Facility Completely Refurbished in 2023

Two Street Access