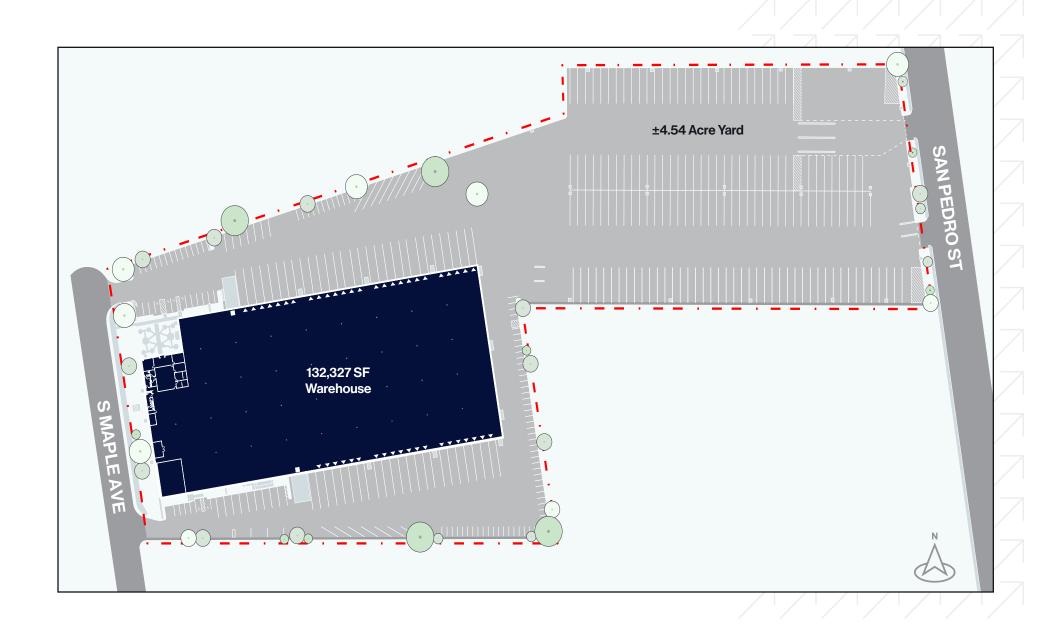

## Site Plan

138 Striped Trailer Stalls

Secured Access Gates

New 2023 LED Lighting

100% Concrete Yard

# **Building Specifications**

132,327 SF Building Situated on 11.54 Acres of Land

2,025 Square Feet of Offices

32' Minimum Clear Height

46 - Dock High Doors (10 Dock Positions are 33" High with Dock Levelers)

2 Ground Level Doors

Secure, 100% Concrete Yard

ESFR Sprinklers

3000 Amps, 277/480 volts Capacity (Lessee to Verify)

LED Warehouse Lighting

Facility Completely Refurbished in 2023

Two Street Access