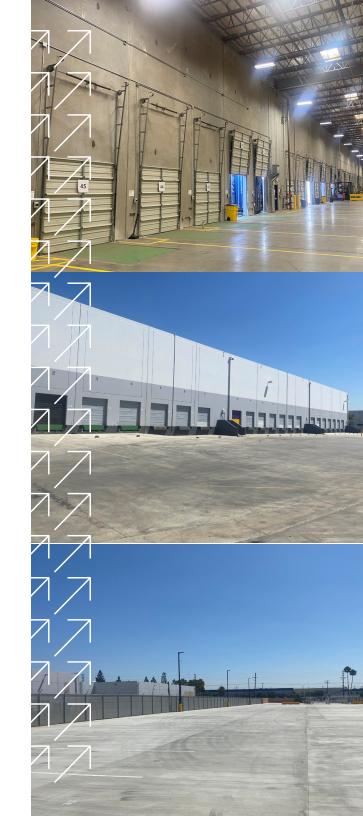

# **Building Specifications**

132,327 SF Building Situated on 11.54 Acres of Land

2,025 Square Feet of Offices

32' Minimum Clear Height

46 - Dock High Doors (10 Dock Positions are 33" High with Dock Levelers)

2 Ground Level Doors

Secure, 100% Concrete Yard

ESFR Sprinklers

3000 Amps, 277/480 volts Capacity (Lessee to Verify)

LED Warehouse Lighting

Facility Completely Refurbished in 2023

Two Street Access