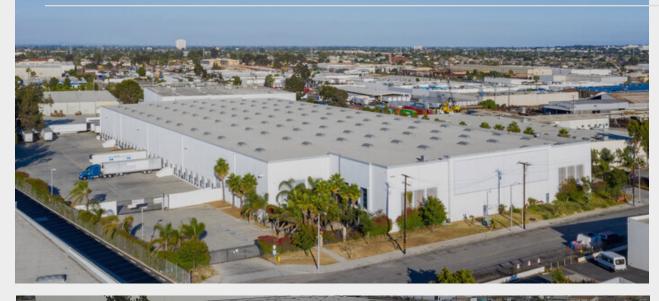

## 132,327 SF Transload Cross Dock Facility

11.5 Acre Site (26% Coverage) with 225+ Position Trailer Yard

# **Building Specifications**

132,327 SF Building Situated on 11.54 Acres of Land

2,025 Square Feet of Offices

32' Minimum Clear Height

46 - Dock High Doors (10 Dock Positions are 33" High with Dock Levelers)

2 Ground Level Doors

Secure, 100% Concrete Yard

ESFR Sprinklers

3000 Amps, 277/480 volts Capacity (Lessee to Verify)

LED Warehouse Lighting

Facility Completely Refurbished in 2023

Two Street Access