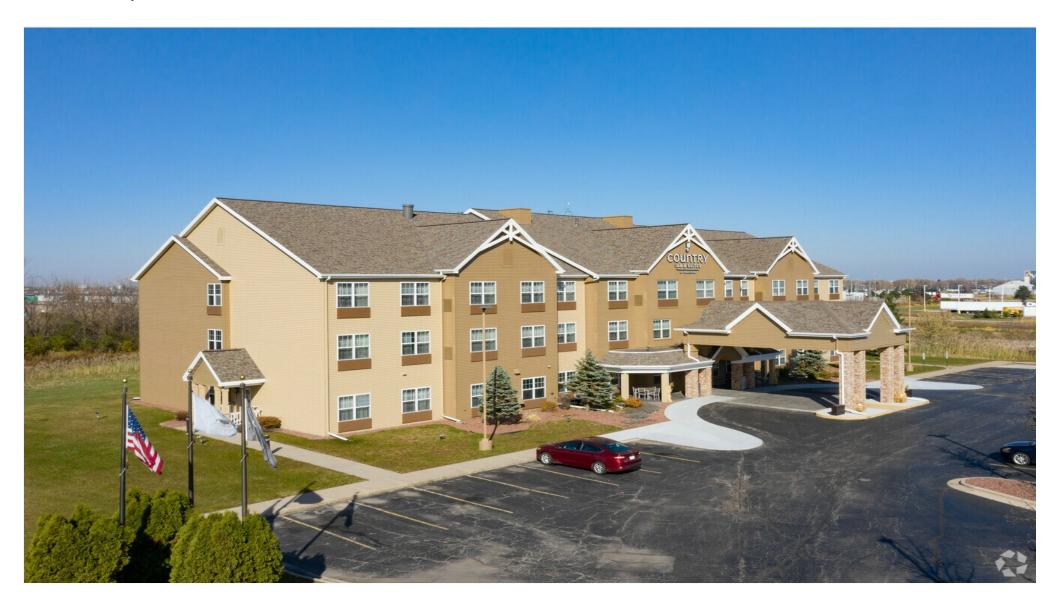

# Country Inn & Suites by Radisson, F... 121 Merwin Way, Fond Du Lac, WI 54937

Presented By: **Aaron Hotel Management** Aaron Hotel Management Inc.

#### **Property Details**

The hotel is conveniently accessible and highly visible from Interstate 41 and located right on Exit97. It is constructed with a wood-framed structure, concrete slab foundation, and asphalt shingle roof. The exterior features vinyl siding with stone accents, while the interior walls are painted and textured plaster. The flooring consists of commercial-grade carpet and tile. The property includes one guest elevator, 66 paved parking spaces, and a wet sprinkler system for life safety and fire protection. The building spans 44,023 square feet and is situated on 3.034 acres.

The guestroom configuration includes 9 Standard King rooms, 32 Standard Double Queen rooms, 14 King Suites, 2 Executive Suites, 2 Family Suites, 4 Whirlpool Suites, and 2 Large Whirlpool Suites, totaling 65 guestrooms, all of which are 100% nonsmoking.