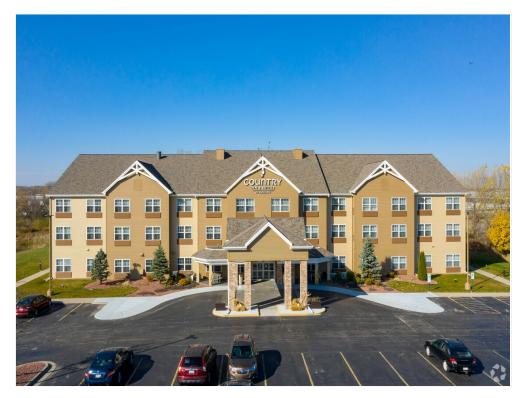

#### **Property Details**

The hotel is conveniently accessible and highly visible from Interstate 41 and located right on Exit97. It is constructed with a wood-framed structure, concrete slab foundation, and asphalt shingle roof. The exterior features vinyl siding with stone accents, while the interior walls are painted and textured plaster. The flooring consists of commercial-grade carpet and tile. The property includes one guest elevator, 66 paved parking spaces, and a wet sprinkler system for life safety and fire protection. The building spans 44,023 square feet and is situated on 3.034 acres.

The guestroom configuration includes 9 Standard King rooms, 32 Standard Double Queen rooms, 14 King Suites, 2 Executive Suites, 2 Family Suites, 4 Whirlpool Suites, and 2 Large Whirlpool Suites, totaling 65 guestrooms, all of which are 100% nonsmoking.

#### Property Photos

Primary Photo **Building Photo** 