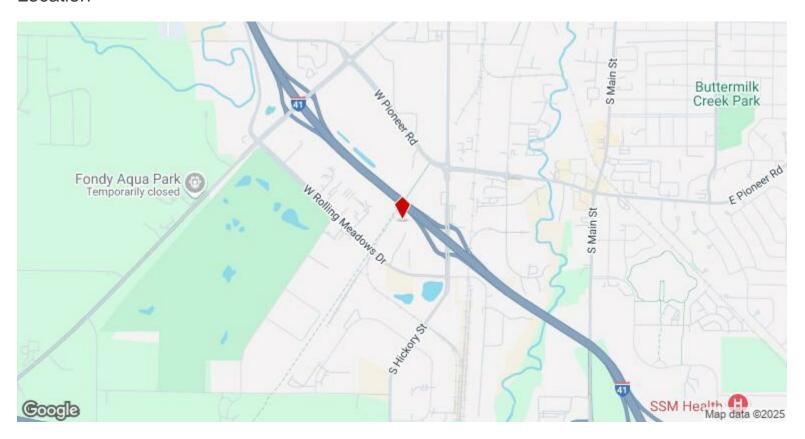

#### Location

#### **Property Details**

The hotel is conveniently accessible and highly visible from Interstate 41 and located right on Exit97. It is constructed with a wood-framed structure, concrete slab foundation, and asphalt shingle roof. The exterior features vinyl siding with stone accents, while the interior walls are painted and textured plaster. The flooring consists of commercial-grade carpet and tile. The property includes one guest elevator, 66 paved parking spaces, and a wet sprinkler system for life safety and fire protection. The building spans 44,023 square feet and is situated on 3.034 acres.