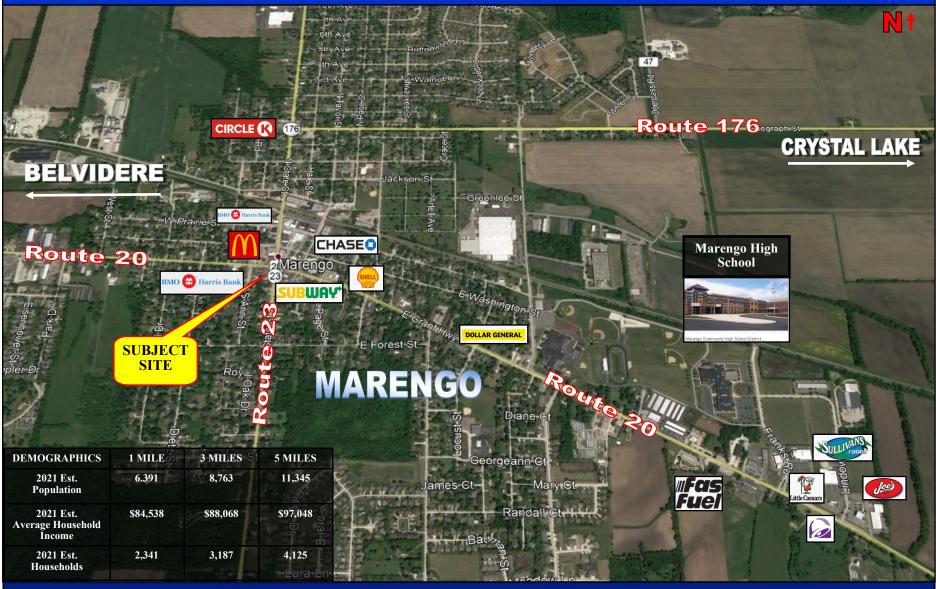

#### NEIGHBORHOOD AERIAL MAP

SWC ROUTE 20 & ROUTE 23 (300-320 S STATE STREET, MARENGO, IL)