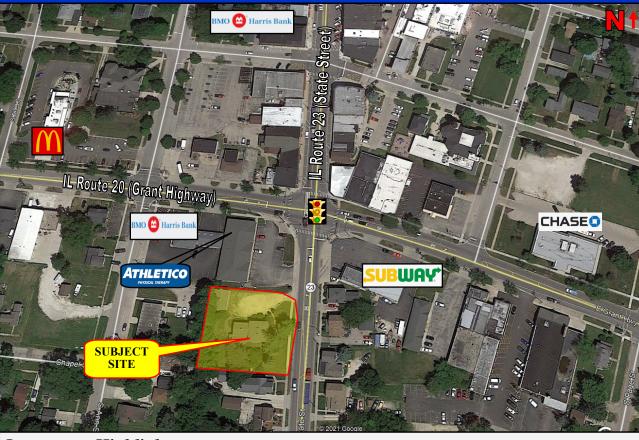

#### NEIGHBORHOOD AERIAL MAP

SWC ROUTE 20 & ROUTE 23 (300-320 S STATE STREET, MARENGO, IL)

#### Investment Highlights

- Prime Office Exposure along State Highway Frontage
- Historic 3,633 SF Converted Office Ideal for Professional Use
- 22,000 VPD Pass Through the Intersection of Routes 20/23
- National Retail & Restaurant Tenants Nearby Including McDonalds, Taco Bell, Subway, Chase Bank, BMO Harris, Dollar General, and Circle K, Atheltico

**FRONTAGE:** 137' Route 23

ACCESS: Full Access (Route 23)

**ZONING:** R3 (City of Marengo)

**UTILITIES:** Municipal Water & Sanitary

**TRAFFIC:** 22,000+ VPD | Intersection 20/23

**R.E. TAXES:** \$7,484.60 (2021)