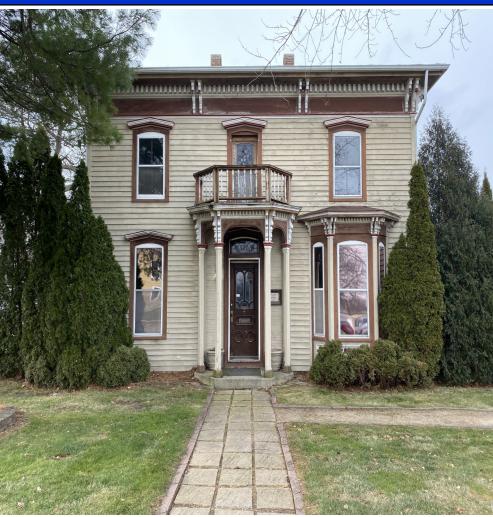

### PROPERTY PHOTOS

SWC ROUTE 20 & ROUTE 23 (300-320 S STATE STREET, MARENGO, IL)

#### Investment Highlights

- Prime Office Exposure along State Highway Frontage
- Historic 3,633 SF Converted Office Ideal for Professional Use
- 22,000 VPD Pass Through the Intersection of Routes 20/23
- National Retail & Restaurant Tenants Nearby Including McDonalds, Taco Bell, Subway, Chase Bank, BMO Harris, Dollar General, and Circle K, Atheltico

#### PROPERTY SPECIFICATIONS

**OFFERING:** Office Space For Sale or Lease

**PROPERTY:** 3,633 SF Converted Office

**LIST PRICE:** \$275,000

**LEASE RATE:** \$10 SF Gross

**ACREAGE:** 0.47 Acres

SPRINKLERED: No