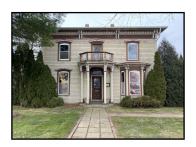

SWC ROUTE 20 & ROUTE 23 (300-320 S STATE STREET, MARENGO, IL)

### PROPERTY HIGHLIGHTS

#### Investment Highlights

- Prime Office Exposure along State Highway Frontage
- Historic 3,633 SF Converted Office Ideal for Professional Use
- 22,000 VPD Pass Through the Intersection of Routes 20/23
- National Retail & Restaurant Tenants Nearby Including McDonalds, Taco Bell, Subway, Chase Bank, BMO Harris, Dollar General, and Circle K, Atheltico

#### PROPERTY SPECIFICATIONS

**OFFERING:** Office Space For Sale or Lease

**PROPERTY:** 3,633 SF Converted Office

**LIST PRICE:** \$275,000

**LEASE RATE:** \$10 SF Gross

**ACREAGE:** 0.47 Acres

SPRINKLERED: No