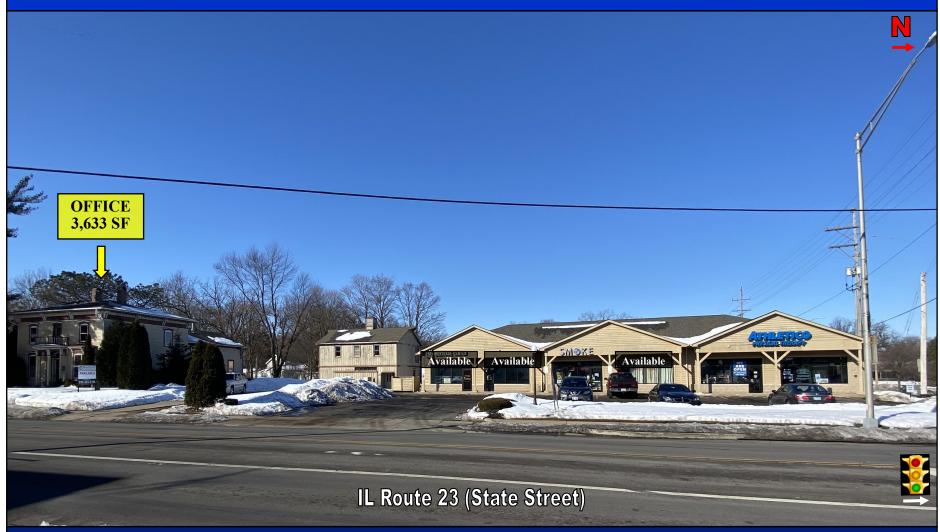

### PROPERTY PHOTOS

SWC ROUTE 20 & ROUTE 23 (300-320 S STATE STREET, MARENGO, IL)

#### PROPERTY SPECIFICATIONS

**OFFERING:** Office Space For Sale or Lease

**PROPERTY:** 3,633 SF Converted Office

**LIST PRICE:** \$275,000

**LEASE RATE:** \$10 SF Gross

**ACREAGE:** 0.47 Acres

SPRINKLERED: No

NEARBY: McDonalds, Subway, BMO Harris, TENANTS Taco Bell, Dollar General, Sullivans

Grocery Store, Circle K, Athletico,

Smoke Shop

SWC ROUTE 20 & ROUTE 23 (300-320 S STATE STREET, MARENGO, IL)