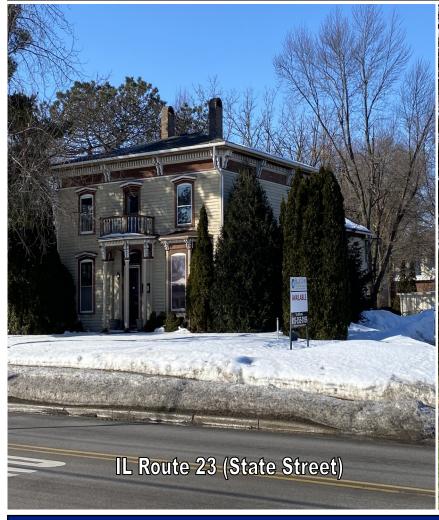

### PROPERTY PHOTOS

SWC ROUTE 20 & ROUTE 23 (300-320 S STATE STREET, MARENGO, IL)

#### Investment Highlights

- Prime Office Exposure along State Highway Frontage
- Historic 3,633 SF Converted Office Ideal for Professional Use
- 22,000 VPD Pass Through the Intersection of Routes 20/23
- National Retail & Restaurant Tenants Nearby Including McDonalds, Taco Bell, Subway, Chase Bank, BMO Harris, Dollar General, and Circle K, Atheltico

#### PROPERTY SPECIFICATIONS

**OFFERING:** Office Space For Sale or Lease

**PROPERTY:** 3,633 SF Converted Office

**LIST PRICE:** \$275,000

**LEASE RATE:** \$10 SF Gross

**ACREAGE:** 0.47 Acres

SPRINKLERED: No