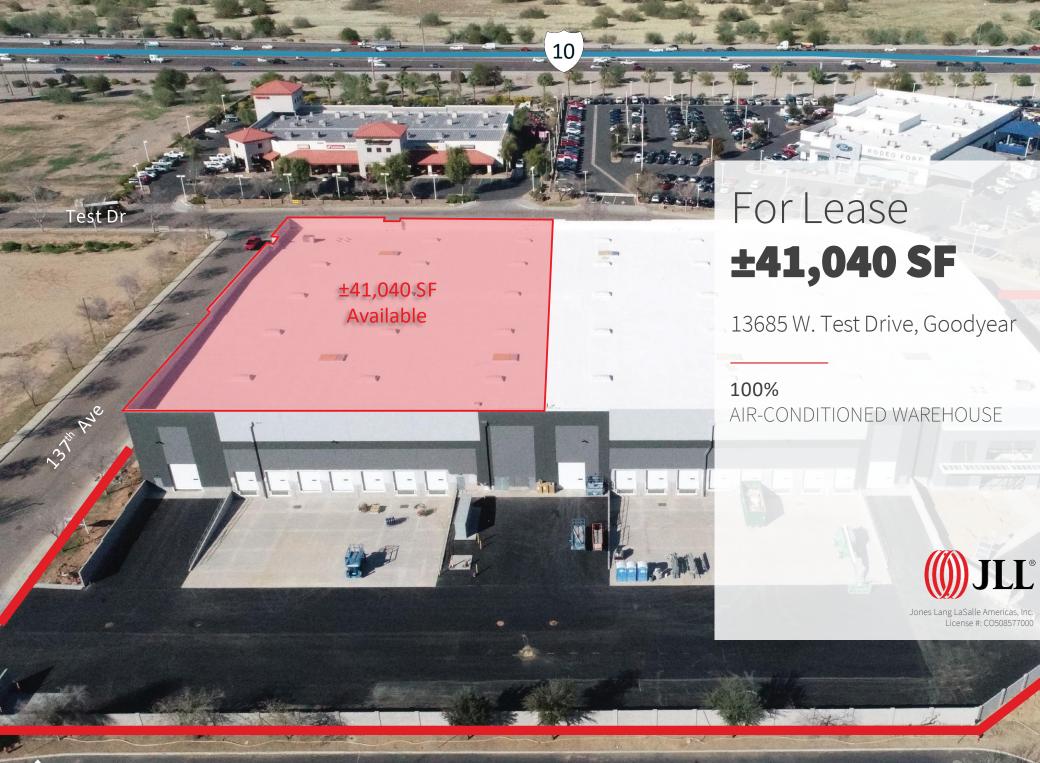

## **Building highlights**

- ± 95,350 SF building
- ±41,040 SF available
- ESFR sprinkler system
- ±1,500 SF spec office
- Air-conditioned warehouse
- PAD, City of Goodyear
- Column dimensions: 45' x 54'
- 25 car parking stalls

- 7 dock high doors with pit levelers
- 1 grade level door
- All doors sealed and electronic
- Two 20-ton AC units to the space
- Gated truck court
- 100% concrete truck court
- Approximately 0.4 miles to the Litchfield Road and I-10 Interchange
- Approximately 25 minutes to Phoenix Sky Harbor International Airport