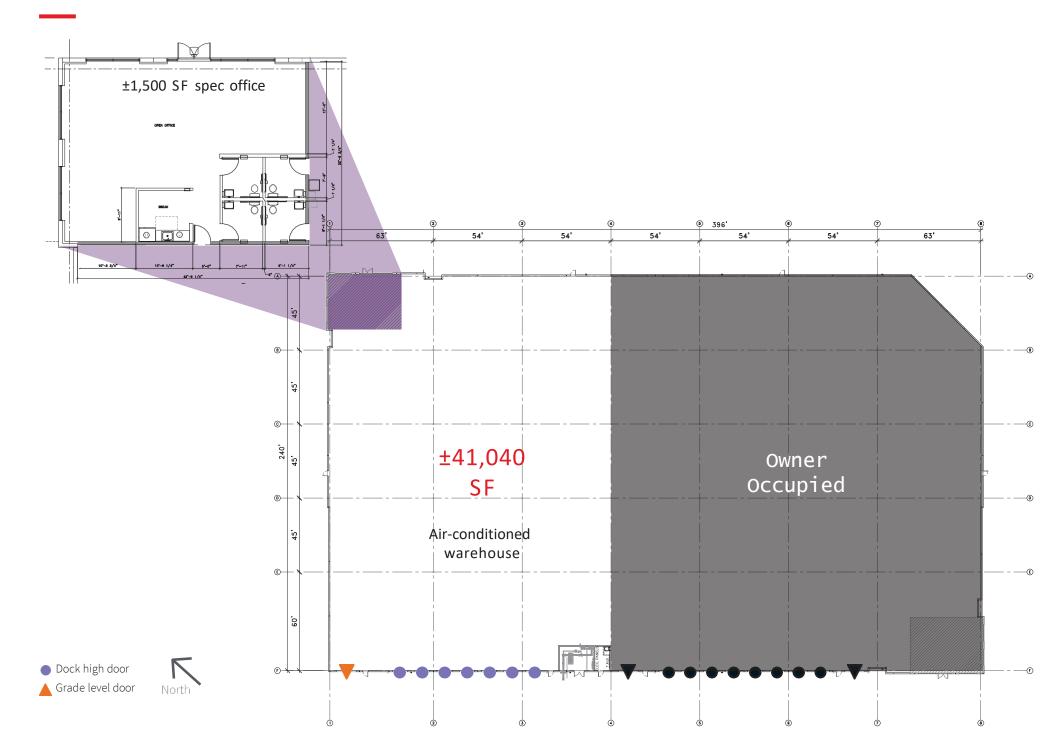

## **Floor plan**

For additional information:

**Steve Sayre** Senior Managing Director +1 602 999 7720 steve.sayre@jll.com

Although information has been obtained from sources deemed reliable, neither Owner nor JLL makes any guarantees, warranties or representations, express or implied, as to the completeness or accuracy as to the information contained herein. Any projections, opinions, assumptions or estimates used are for example only. There may be differences between projected and actual results, and those differences may be material. The Property may be withdrawn without notice. Neither Owner nor JLL accepts any liability for any loss or damage suffered by any party resulting from reliance on this information. If the recipient of this information has signed a confidentiality agreement regarding this matter, this information is subject to the terms of that agreement. ©2022 Jones Lang LaSalle IP, Inc. All rights reserved.

## **Building highlights**

- ± 95,350 SF building
- ±41,040 SF available
- ESFR sprinkler system
- ±1,500 SF spec office
- Air-conditioned warehouse
- PAD, City of Goodyear
- Column dimensions: 45' x 54'
- 25 car parking stalls

- 7 dock high doors with pit levelers
- 1 grade level door
- All doors sealed and electronic
- Two 20-ton AC units to the space
- Gated truck court
- 100% concrete truck court
- Approximately 0.4 miles to the Litchfield Road and I-10 Interchange
- Approximately 25 minutes to Phoenix Sky Harbor International Airport