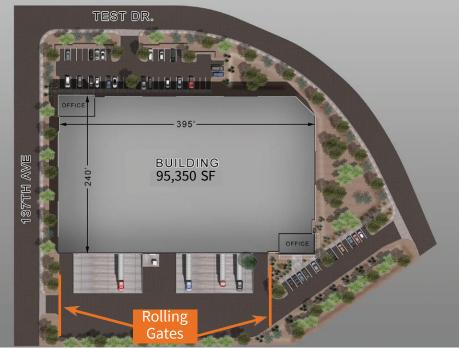

## **Building highlights**

- ± 95,350 SF building
- ±41,040 SF available
- ESFR sprinkler system
- ±1,500 SF spec office
- Air-conditioned warehouse
- PAD, City of Goodyear
- Column dimensions: 45' x 54'
- 25 car parking stalls

- 7 dock high doors with pit levelers
- 1 grade level door
- All doors sealed and electronic
- Two 20-ton AC units to the space
- Gated truck court
- 100% concrete truck court
- Approximately 0.4 miles to the Litchfield Road and I-10 Interchange
- Approximately 25 minutes to Phoenix Sky Harbor International Airport