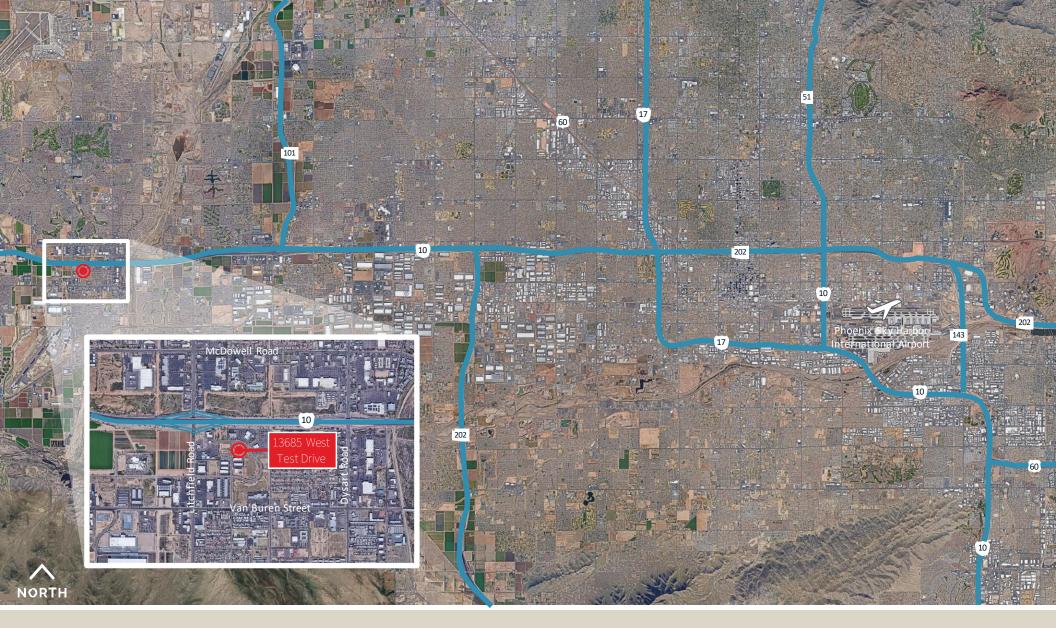

- 7 dock high doors with pit levelers
- 1 grade level door
- All doors sealed and electronic
- Two 20-ton AC units to the space
- Gated truck court
- 100% concrete truck court
- Approximately 0.4 miles to the Litchfield Road and I-10 Interchange
- Approximately 25 minutes to Phoenix Sky Harbor International Airport