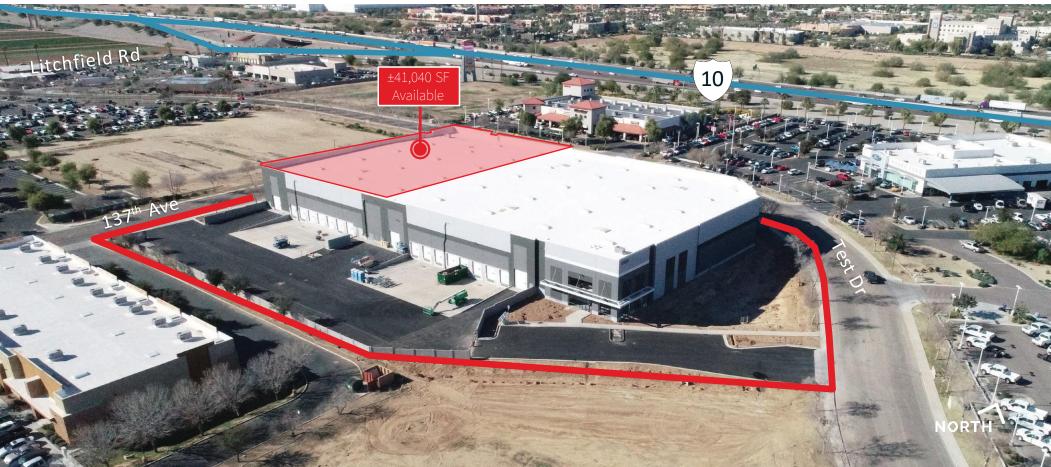

## **Building highlights**

- ± 95,350 SF building
- ±41,040 SF available
- ESFR sprinkler system
- ±1,500 SF spec office
- Air-conditioned warehouse
- PAD, City of Goodyear
- Column dimensions: 45' x 54'
- 25 car parking stalls

- 7 dock high doors with pit levelers
- 1 grade level door
- All doors sealed and electronic
- Two 20-ton AC units to the space
- Gated truck court
- 100% concrete truck court
- Approximately 0.4 miles to the Litchfield Road and I-10 Interchange
- Approximately 25 minutes to Phoenix Sky Harbor International Airport