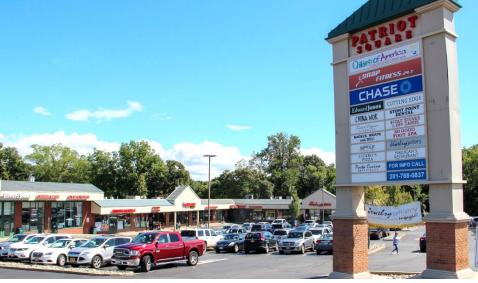

## **Property Highlights**

- Situated in the heart of the Stony Point market
- Prime location in northern Rockland County
- 2,400 SF for lease with a proposed drive-thru
- Prominent pylon signage opportunity
- Ample parking available
- Out-parcel to Patriot Square Shopping Center (100% occupied)
- Attractive storefront with great visibility to highway traffic
- Signalized entrance intersection on Route 9