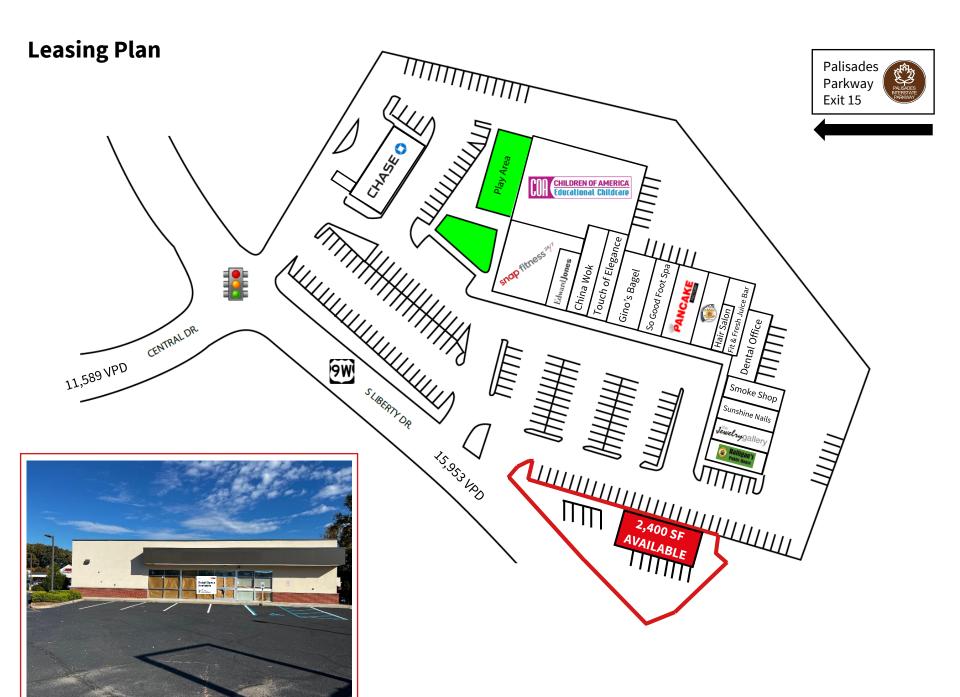

# Freestanding Pad Site Available

44 South Liberty Drive (Route 9 W) Stony Point, NY

## **Property Highlights**

- Situated in the heart of the Stony Point market
- Prime location in northern Rockland County
- 2,400 SF for lease with a proposed drive-thru
- Prominent pylon signage opportunity
- Ample parking available
- Out-parcel to Patriot Square Shopping Center (100% occupied)
- Attractive storefront with great visibility to highway traffic
- Signalized entrance intersection on Route 9

#### **Traffic Counts**

- South Liberty Drive (Route 9 W): 15,953 VPD
- Central Drive: 11,589 VPD

# Floor Plan 2,400 SF Former 7-11