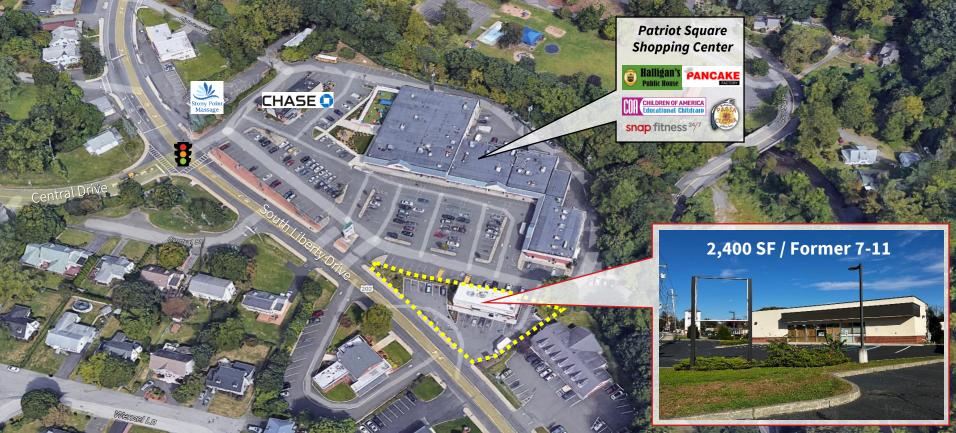

# Freestanding Pad Site Available

44 South Liberty Drive (Route 9 W) Stony Point, NY

## **Property Highlights**

- Situated in the heart of the Stony Point market
- Prime location in northern Rockland County
- 2,400 SF for lease with a proposed drive-thru
- Prominent pylon signage opportunity
- Ample parking available
- Out-parcel to Patriot Square Shopping Center (100% occupied)
- Attractive storefront with great visibility to highway traffic
- Signalized entrance intersection on Route 9

#### **Traffic Counts**

- South Liberty Drive (Route 9 W): 15,953 VPD
- Central Drive: 11,589 VPD

# Floor Plan 2,400 SF Former 7-11