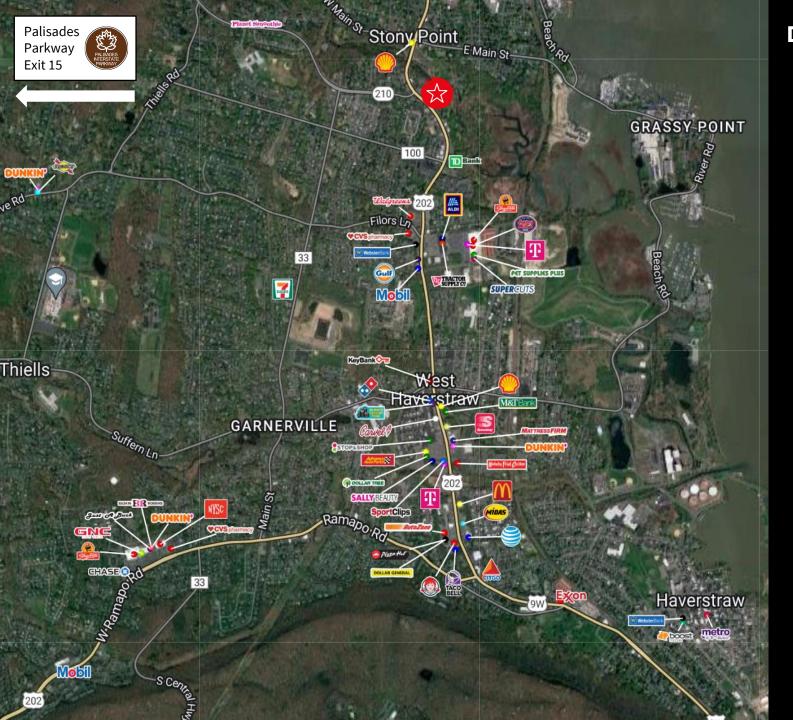

# Freestanding Pad Site Available

44 South Liberty Drive (Route 9 W) Stony Point, NY

## **Property Highlights**

- Situated in the heart of the Stony Point market
- Prime location in northern Rockland County
- 2,400 SF for lease with a proposed drive-thru
- Prominent pylon signage opportunity
- Ample parking available
- Out-parcel to Patriot Square Shopping Center (100% occupied)
- Attractive storefront with great visibility to highway traffic
- Signalized entrance intersection on Route 9

#### **Traffic Counts**

- South Liberty Drive (Route 9 W): 15,953 VPD
- Central Drive: 11,589 VPD