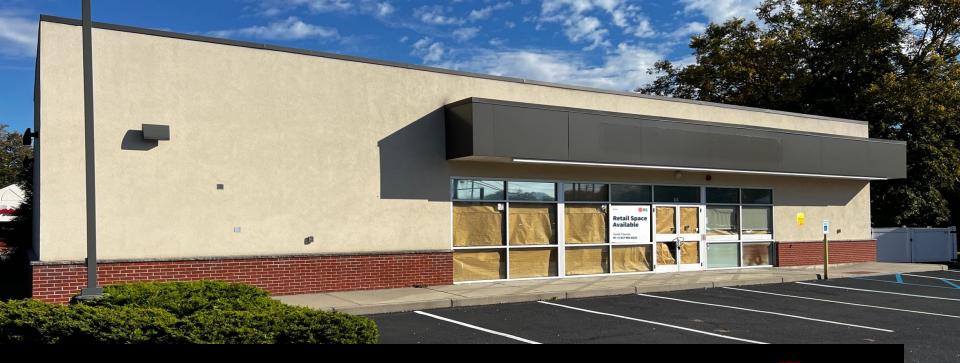

# Freestanding Pad Site Available

44 South Liberty Drive (Route 9 W) Stony Point, NY

## **Property Highlights**

- Situated in the heart of the Stony Point market
- Prime location in northern Rockland County
- 2,400 SF for lease with a proposed drive-thru
- Prominent pylon signage opportunity
- Ample parking available
- Out-parcel to Patriot Square Shopping Center (100% occupied)
- Attractive storefront with great visibility to highway traffic
- Signalized entrance intersection on Route 9