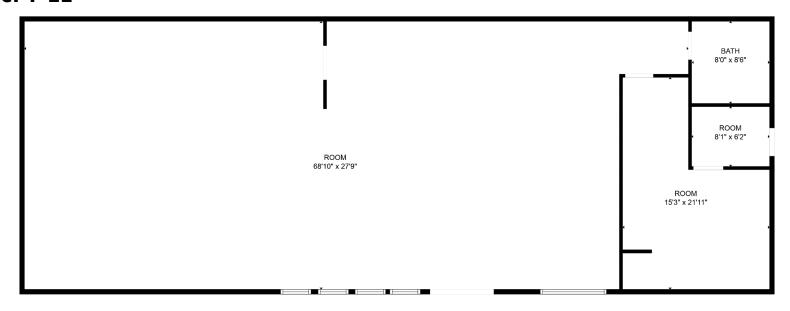

## **Property Highlights**

- Situated in the heart of the Stony Point market
- Prime location in northern Rockland County
- 2,400 SF for lease with a proposed drive-thru
- Prominent pylon signage opportunity
- Ample parking available
- Out-parcel to Patriot Square Shopping Center (100% occupied)
- Attractive storefront with great visibility to highway traffic
- Signalized entrance intersection on Route 9

### **Financials**

- Asking rent: Upon request
- NNN: \$9.00 PSF

#### **Traffic Counts**

- South Liberty Drive (Route 9 W): 15,953 VPD
- Central Drive: 11,589 VPD









# **Demographics**



**49,740** Population



\$97,741

Med. HH Income



10,738

**Employees** 



1,512

**Businesses** 

Demographics taken within 3 miles Source: ESRI, 2023

# Floor Plan 2,400 SF Former 7-11









## **Proposed Drive-Thru**

david.townes@jll.com



Although information has been obtained from sources deemed reliable, JLL does not make any guarantees, warranties or representations, express or implied, as to the completeness or accuracy as to the information contained herein. Any projections, opinions, assumptions or estimates used are for example only. There may be differences between projected and actual results, and those differences may be material. JLL does not accept any liability for any loss or damage suffered by any party resulting from reliance on this information. If the recipient of this information has signed a confidentiality agreement with JLL regarding this matter, this information is subject to the terms of that agreement. ©2023. Jones Lang LaSalle IP, Inc. All