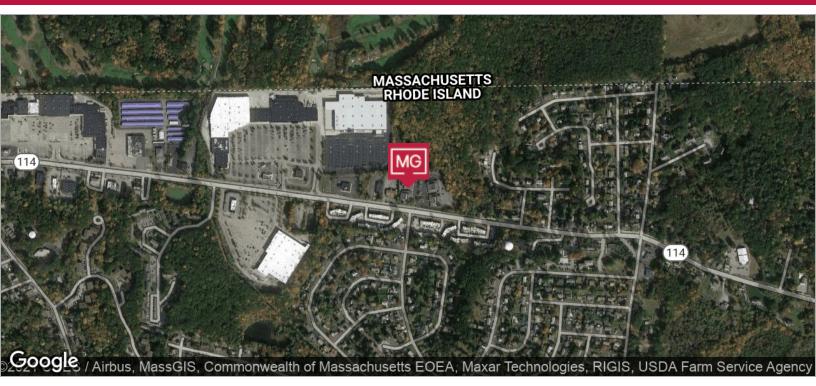

#### **LOCATION DESCRIPTION**

Massachusetts / Rhode Island State border. This part of Diamond Hill Road is a heavy commercial section between the Cumberland, RI town line and the Mendon Road intersection. Among other amenities in the area, there is a heavy food presence. Some of these retailers include Applebee's, Little Caesers, Popeye's, Dunkin, Taco Bell and McDonalds among others.

## **LOCATION MAPS**