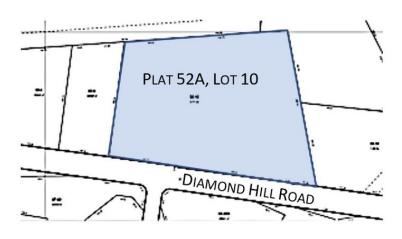

#### **OFFERING SUMMARY**

| Building Size: | 38,468 SF         |
|----------------|-------------------|
| Lot Size:      | 3.71 Acres        |
| Lease Rate:    | negotiable        |
| Available SF:  | 2,500 - 10,000 SF |
| Parking:       | 177 Spaces        |
| Zoning:        | C2                |