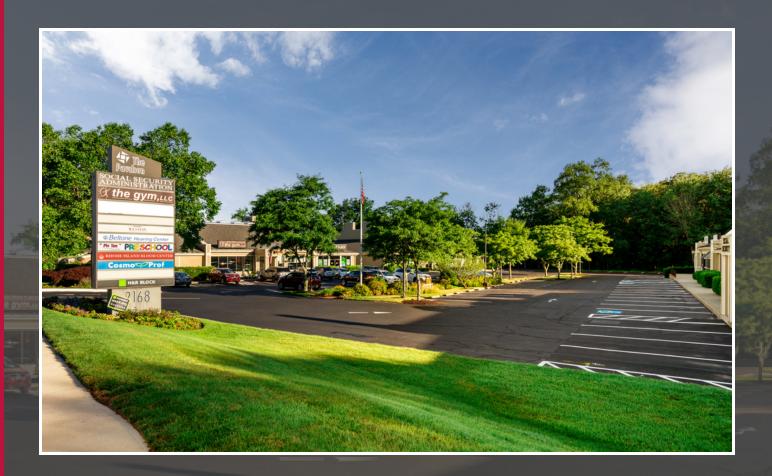

## PAVILION PLAZA

2168 Diamond Hill Road, Woonsocket, RI 02895

#### PROPERTY DESCRIPTION

38,468 square foot mixed-use retail/office complex. The complex is Located on Diamond Hill Road in Woonsocket, RI along the made up of 4 similar buildings with store front parking for all tenants, and ample parking surrounding all of the buildings. Pylon signage at the front entry.

#### **PROPERTY HIGHLIGHTS**

- Ample parking at the door of each tenant
- · Well maintained grounds
- Parking of almost 5 per 1,000'

| DEMOGRAPHICS       | 3 MILES  | 5 MILES  | 10 MILES |
|--------------------|----------|----------|----------|
| Total Households   | 17,824   | 42,730   | 126,846  |
| Total Population   | 45,762   | 109,636  | 339,803  |
| Daytime Population | 20,218   | 35,025   | 139,226  |
| Average HH Income  | \$63,999 | \$69,613 | \$81,919 |