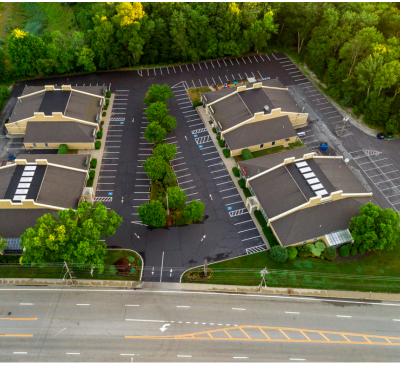

#### PROPERTY DESCRIPTION

38,468 square foot mixed-use retail/office complex. The complex is Located on Diamond Hill Road in Woonsocket, RI along the made up of 4 similar buildings with store front parking for all tenants, and ample parking surrounding all of the buildings. Pylon signage at the front entry.

#### **OFFERING SUMMARY**

| Building Size: | 38,468 SF         |
|----------------|-------------------|
| Lot Size:      | 3.71 Acres        |
| Lease Rate:    | negotiable        |
| Available SF:  | 2,500 - 10,000 SF |
| Parking:       | 177 Spaces        |
| Zoning:        | C2                |

## **ADDITIONAL PHOTOS**