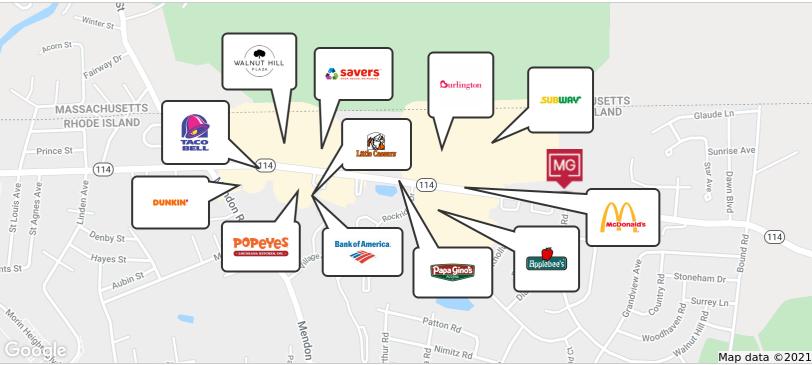

#### **LOCATION DESCRIPTION**

Massachusetts / Rhode Island State border. This part of Diamond Hill Road is a heavy commercial section between the Cumberland, RI town line and the Mendon Road intersection. Among other amenities in the area, there is a heavy food presence. Some of these retailers include Applebee's, Little Caesers, Popeye's, Dunkin, Taco Bell and McDonalds among others.

## **LOCATION MAPS**