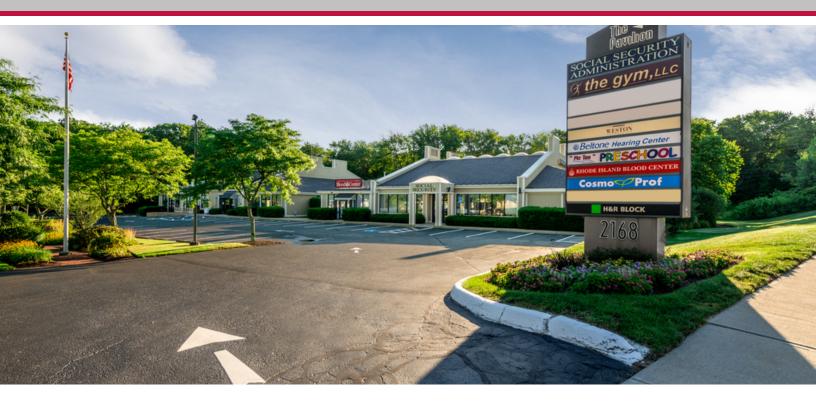

## PAVILION PLAZA

2168 Diamond Hill Road, Woonsocket, RI 02895

#### PROPERTY DESCRIPTION

38,468 square foot mixed-use retail/office complex. The complex is Located on Diamond Hill Road in Woonsocket, RI along the made up of 4 similar buildings with store front parking for all tenants, and ample parking surrounding all of the buildings. Pylon signage at the front entry.

#### **PROPERTY HIGHLIGHTS**

- Ample parking at the door of each tenant
- · Well maintained grounds
- Parking of almost 5 per 1,000'

| DEMOGRAPHICS       | 3 MILES  | 5 MILES  | 10 MILES |
|--------------------|----------|----------|----------|
| Total Households   | 17,824   | 42,730   | 126,846  |
| Total Population   | 45,762   | 109,636  | 339,803  |
| Daytime Population | 20,218   | 35,025   | 139,226  |
| Average HH Income  | \$63,999 | \$69,613 | \$81,919 |