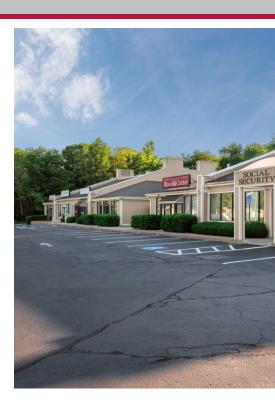

#### PROPERTY DESCRIPTION

38,468 square foot mixed-use retail/office complex. The complex is Located on Diamond Hill Road in Woonsocket, RI along the made up of 4 similar buildings with store front parking for all tenants, and ample parking surrounding all of the buildings. Pylon signage at the front entry.

#### **PROPERTY HIGHLIGHTS**

- Ample parking at the door of each tenant
- · Well maintained grounds
- Parking of almost 5 per 1,000'

| DEMOGRAPHICS       | 3 MILES  | 5 MILES  | 10 MILES |
|--------------------|----------|----------|----------|
| Total Households   | 17,824   | 42,730   | 126,846  |
| Total Population   | 45,762   | 109,636  | 339,803  |
| Daytime Population | 20,218   | 35,025   | 139,226  |
| Average HH Income  | \$63,999 | \$69,613 | \$81,919 |