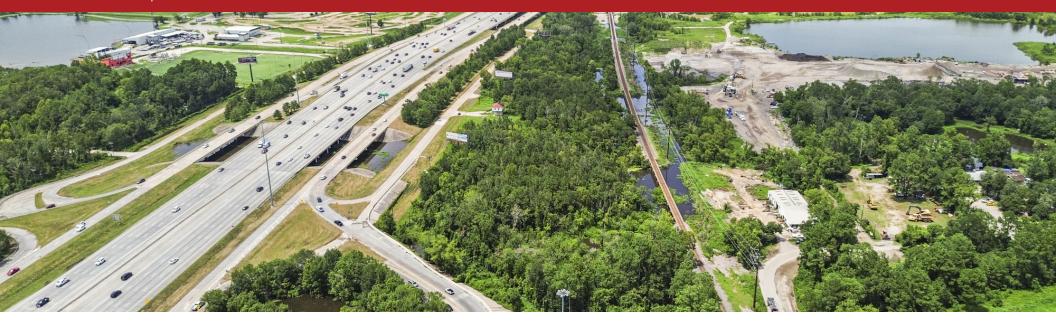

#### LOCATION DESCRIPTION

Located directly off I-45 service road at FM 1488 with excellent visibility and accesibility from I-45, these three parcels offer prime commercial opportunities with high traffic exposure, positioned near many major retailers.