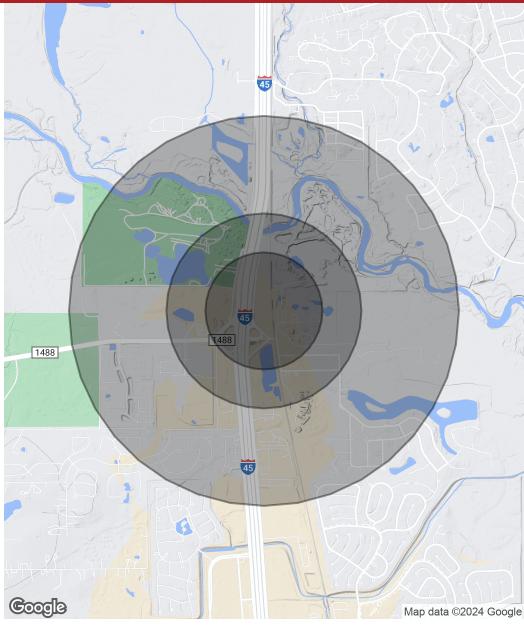

### **OFFERING SUMMARY**

| Lease Rate:       | \$1,000.00 per month (Gross) |           |           |  |
|-------------------|------------------------------|-----------|-----------|--|
| Available SF:     |                              |           | 1.5 Acres |  |
| Lot Size:         |                              |           | 1.5 Acres |  |
| DEMOGRAPHICS      | 0.3 MILES                    | 0.5 MILES | 1 MILE    |  |
| Total Households  | 36                           | 544       | 1,997     |  |
| Total Population  | 83                           | 1,171     | 4,575     |  |
| Average HH Income | \$133,335                    | \$130,107 | \$130,969 |  |

# LAND LEASE I-45 & FM 1488

14815 I-45, CONROE, TX 77385

DEMOGRAPHICS MAP & REPORT | LAND

FOR LEASE: \$1,000.00 PER MONTH (GROSS)

| POPULATION           | 0.3 MILES | 0.5 MILES | 1 MILE |
|----------------------|-----------|-----------|--------|
| Total Population     | 83        | 1,171     | 4,575  |
| Average Age          | 37        | 37        | 39     |
| Average Age (Male)   | 36        | 36        | 38     |
| Average Age (Female) | 38        | 38        | 40     |

| HOUSEHOLDS & INCOME | 0.3 MILES | 0.5 MILES | 1 MILE    |
|---------------------|-----------|-----------|-----------|
| Total Households    | 36        | 544       | 1,997     |
| # of Persons per HH | 2.3       | 2.2       | 2.3       |
| Average HH Income   | \$133,335 | \$130,107 | \$130,969 |
| Average House Value | \$762,153 | \$795,613 | \$707,073 |