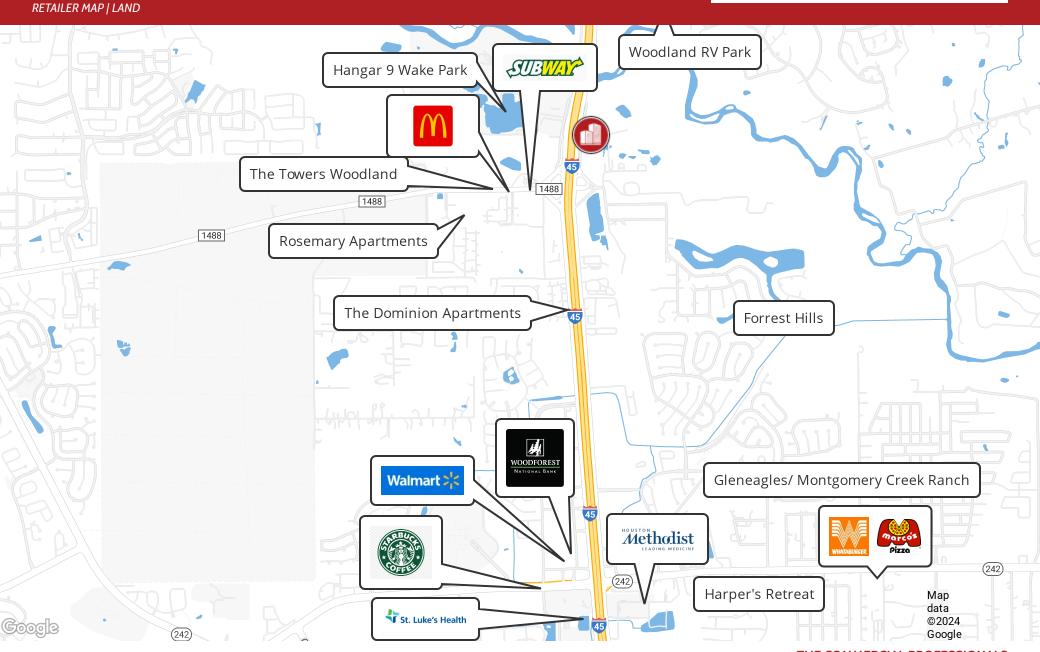

#### LOCATION DESCRIPTION

Located directly off I-45 service road at FM 1488 with excellent visibility and accesibility from I-45, these three parcels offer prime commercial opportunities with high traffic exposure, positioned near many major retailers.

### PROPERTY DESCRIPTION

- Prime location at 14815 I-45. Conroe. TX. 77316
- Versatile space available for lease
- High visibility with prominent signage opportunities
- Ample parking for tenants and visitors
- Proximity to major roadways for easy accessibility
- Surrounded by thriving businesses and residential neighborhoods
- Excellent leasing terms available