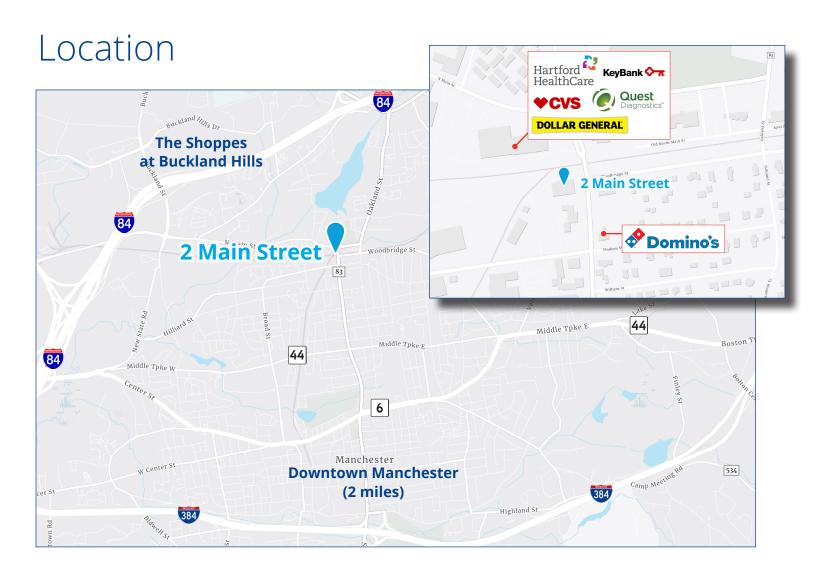

## 2 Main Street Manchester, CT 06042

±8,070 sf retail storefront located close to Manchester's Central Business District

2 Main Street is a single story ±8,070 sf retail storefront on 0.56 acres. The property has one dock level 8'x 8' overhead door and one 8' x 8' drive-in overhead door.

#### **TRAFFIC COUNTS**

| Main St & Hudson St S     | 17,487vpd |
|---------------------------|-----------|
| Main St & Woodbridge St S | 16,676vpd |
| Main St & Williams St S   | 13,277vpd |

Christian Dietz 860 616 4028 direct christian.dietz@colliers.com