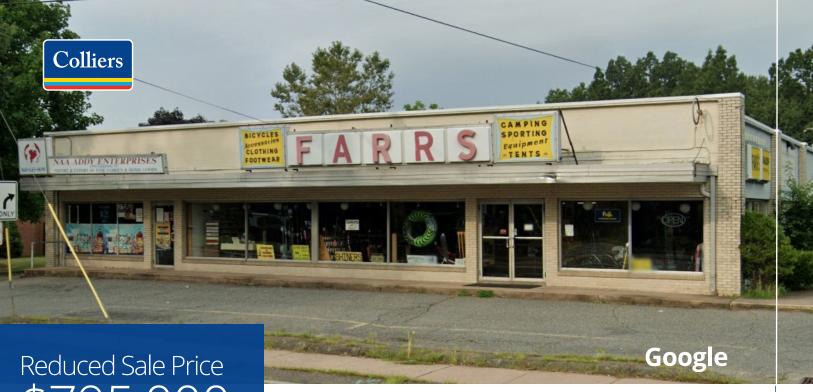

## 2 Main Street Manchester, CT 06042

±8,070 sf retail storefront located close to Manchester's Central Business District

2 Main Street is a single story ±8,070 sf retail storefront on 0.56 acres. The property has one dock level 8'x 8' overhead door and one 8' x 8' drive-in overhead door.

#### **Features**

- ±8,070 sf retail storefront on 0.56 acres
- One dock level 8'x 8' overhead door
- One 8' x 8' drive-in overhead door
- Convenient access to I-84
- Zoned General Business (GB)
- 2,200 sf rental unit currently on a month-to-month lease