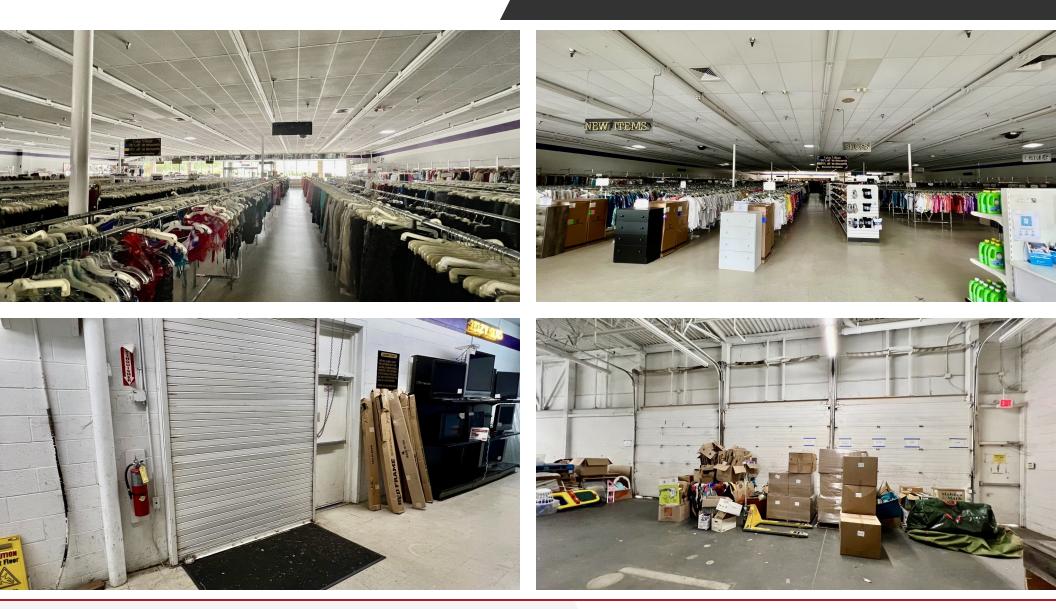

#### **PROPERTY OVERVIEW**

22,570 SF free-standing retail warehouse building with 14,750 SF of open retail area, 8,000 SF of stockroom and a 6' x 12' office. SHOWINGS BY APPOINTMENT ONLY.

#### **PROPERTY HIGHLIGHTS**

- Busy retail location with 247 feet of road frontage on GA Highway 5
- New roof in 2016, new HVAC in 2008
- Upgraded to LED lighting in 2022
- Large monument sign on Highway 5
- Clear height 12' sale floor and 16' stockroom
- One freight door ground level 6' wide by 9' tall and one tractor trailer door ground level 91/2' wide by 15' tall
- Three drive-in doors 11' wide by 10' tall and five more drive in doors available if needed
- Pit mounted dock lift
- Convenient highway access, 1/2 mile to Interstate 20