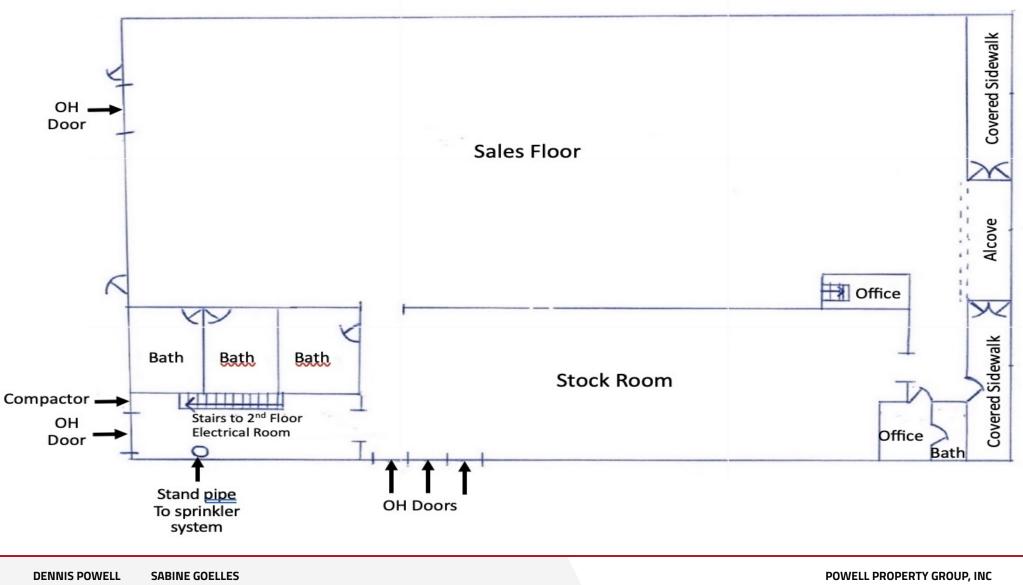

#### **PROPERTY OVERVIEW**

22,570 SF free-standing retail warehouse building with 14,750 SF of open retail area, 8,000 SF of stockroom and a 6' x 12' office. SHOWINGS BY APPOINTMENT ONLY.

#### **PROPERTY HIGHLIGHTS**

- Busy retail location with 247 feet of road frontage on GA Highway 5
- New roof in 2016, new HVAC in 2008
- Upgraded to LED lighting in 2022
- Large monument sign on Highway 5
- Clear height 12' sale floor and 16' stockroom
- One freight door ground level 6' wide by 9' tall and one tractor trailer door ground level 91/2' wide by 15' tall
- Three drive-in doors 11' wide by 10' tall and five more drive in doors available if needed
- Pit mounted dock lift
- Convenient highway access, 1/2 mile to Interstate 20