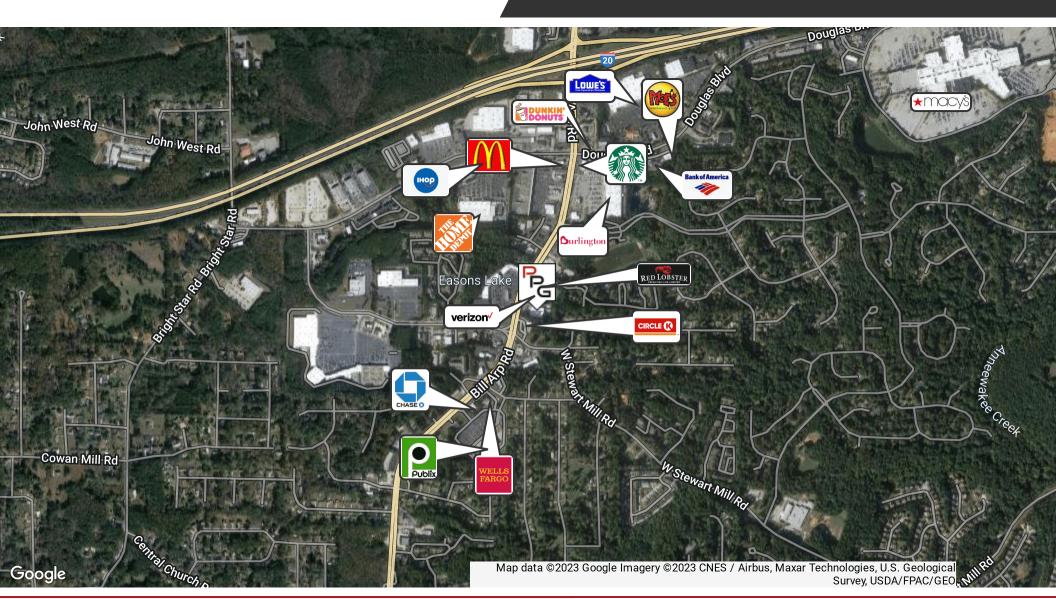

#### **PROPERTY OVERVIEW**

22,570 SF free-standing retail warehouse building with 14,750 SF of open retail area, 8,000 SF of stockroom and a 6' x 12' office. SHOWINGS BY APPOINTMENT ONLY.

#### **PROPERTY HIGHLIGHTS**

- Busy retail location with 247 feet of road frontage on GA Highway 5
- New roof in 2016, new HVAC in 2008
- Upgraded to LED lighting in 2022
- Large monument sign on Highway 5
- Clear height 12' sale floor and 16' stockroom
- One freight door ground level 6' wide by 9' tall and one tractor trailer door ground level 91/2' wide by 15' tall
- Three drive-in doors 11' wide by 10' tall and five more drive in doors available if needed
- Pit mounted dock lift
- Convenient highway access, 1/2 mile to Interstate 20