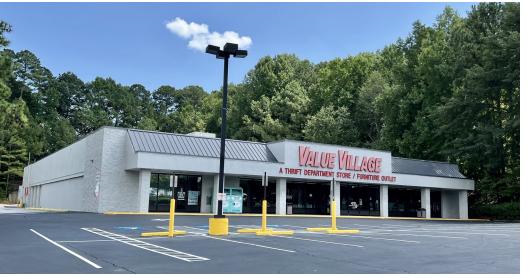

# 3150 HIGHWAY 5

FOR SALE

Retail Property :

3150 HIGHWAY 5, DOUGLASVILLE, GA 30135

#### **PROPERTY OVERVIEW**

22,570 SF free-standing retail warehouse building with 14,750 SF of open retail area, 8,000 SF of stockroom and a 6' x 12' office. SHOWINGS BY APPOINTMENT ONLY.

#### **PROPERTY HIGHLIGHTS**

- Busy retail location with 247 feet of road frontage on GA Highway 5
- New roof in 2016, new HVAC in 2008
- Upgraded to LED lighting in 2022
- Large monument sign on Highway 5
- Clear height 12' sale floor and 16' stockroom
- One freight door ground level 6' wide by 9' tall and one tractor trailer door ground level 91/2' wide by 15' tall
- Three drive-in doors 11' wide by 10' tall and five more drive in doors available if needed
- Pit mounted dock lift
- Convenient highway access, 1/2 mile to Interstate 20