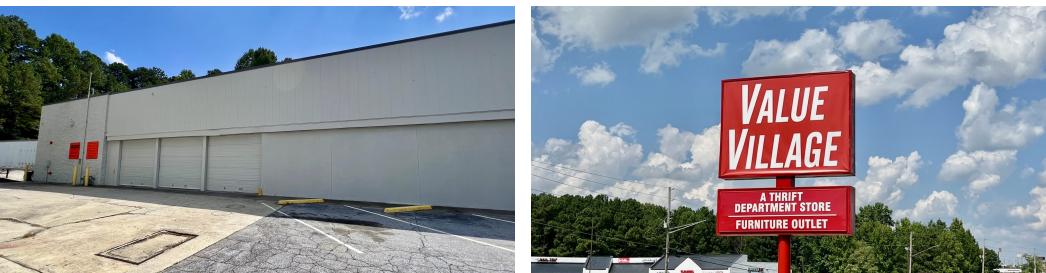

#### **PROPERTY OVERVIEW**

22,570 SF free-standing retail warehouse building with 14,750 SF of open retail area, 8,000 SF of stockroom and a 6' x 12' office. SHOWINGS BY APPOINTMENT ONLY.

#### **PROPERTY HIGHLIGHTS**

- Busy retail location with 247 feet of road frontage on GA Highway 5
- New roof in 2016, new HVAC in 2008
- Upgraded to LED lighting in 2022
- Large monument sign on Highway 5
- Clear height 12' sale floor and 16' stockroom
- One freight door ground level 6' wide by 9' tall and one tractor trailer door ground level 91/2' wide by 15' tall
- Three drive-in doors 11' wide by 10' tall and five more drive in doors available if needed
- Pit mounted dock lift
- Convenient highway access, 1/2 mile to Interstate 20