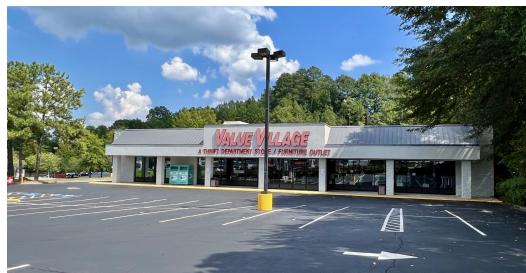

# 3150 HIGHWAY 5

FOR SALE

Retail Property :

3150 HIGHWAY 5, DOUGLASVILLE, GA 30135

## 3150 HIGHWAY 5, DOUGLASVILLE, GA 30135

#### **PROPERTY OVERVIEW**

22,570 SF free-standing retail warehouse building with 14,750 SF of open retail area, 8,000 SF of stockroom and a 6' x 12' office. SHOWINGS BY APPOINTMENT ONLY.

#### **PROPERTY HIGHLIGHTS**

- Busy retail location with 247 feet of road frontage on GA Highway 5
- New roof in 2016, new HVAC in 2008
- Upgraded to LED lighting in 2022
- Large monument sign on Highway 5
- Clear height 12' sale floor and 16' stockroom
- One freight door ground level 6' wide by 9' tall and one tractor trailer door ground level 91/2' wide by 15' tall
- Three drive-in doors 11' wide by 10' tall and five more drive in doors available if needed
- Pit mounted dock lift
- Convenient highway access, 1/2 mile to Interstate 20