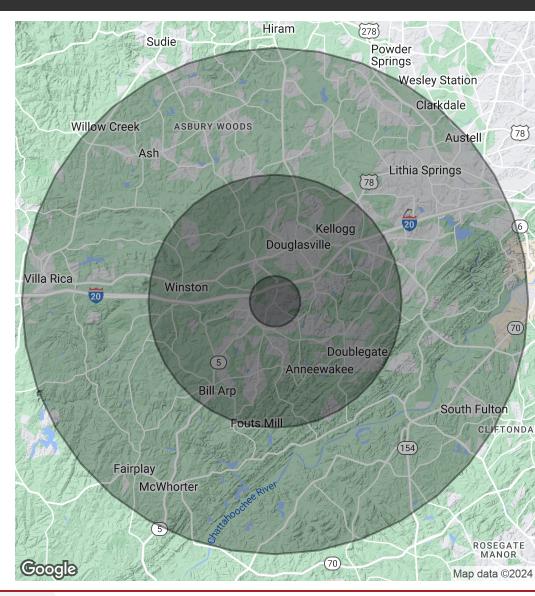

## 3150 HIGHWAY 5, DOUGLASVILLE, GA 30135

| POPULATION           | 1 MILE | 5 MILES | 10 MILES |
|----------------------|--------|---------|----------|
| Total Population     | 5,783  | 78,752  | 227,022  |
| Average Age          | 40.3   | 37.6    | 36.9     |
| Average Age (Male)   | 37.5   | 35.7    | 35.7     |
| Average Age (Female) | 45.4   | 39.0    | 37.9     |

| HOUSEHOLDS & INCOME | 1 MILE    | 5 MILES   | 10 MILES  |
|---------------------|-----------|-----------|-----------|
| Total Households    | 2,467     | 28,376    | 81,326    |
| # of Persons per HH | 2.3       | 2.8       | 2.8       |
| Average HH Income   | \$63,609  | \$73,713  | \$78,906  |
| Average House Value | \$166,194 | \$178,644 | \$180,880 |