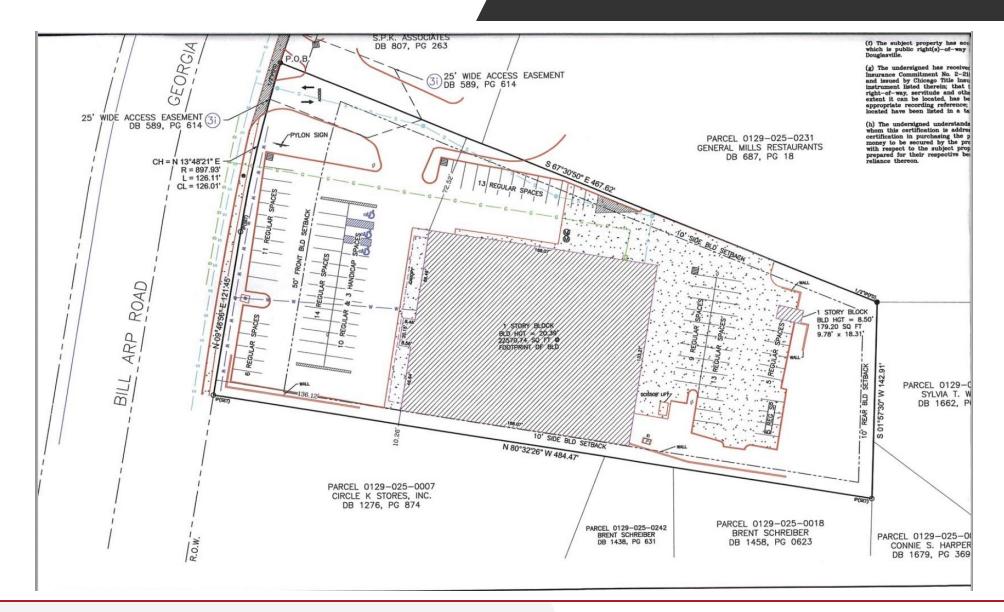

#### **OFFERING SUMMARY**

| Sale Price:      | \$3,994,890    |
|------------------|----------------|
| Building Size:   | 22,570 SF      |
| Lot Size:        | 2.1 Acres      |
| Number of Units: | 1              |
| Price / SF:      | \$177.00       |
| Year Built:      | 1988           |
| Renovated:       | 2016           |
| Zoning:          | C-H            |
| Market:          | Douglasville   |
| Lease Rate:      | \$14.35/SF NNN |
|                  |                |

#### **PROPERTY OVERVIEW**

22,570 SF free-standing retail warehouse building with 14,750 SF of open retail area, 8,000 SF of stockroom and a 6' x 12' office. SHOWINGS BY APPOINTMENT ONLY.