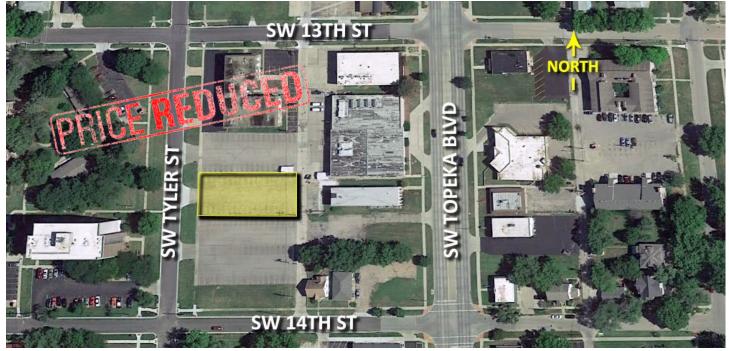

Asphalt parking lot configured for 34 parking stalls. Lot is located on Tyler St. directly behind office building for sale too.

34 parking stalls at \$2,500 per stall.

| PROPERTY SUMMARY       |                                                       |
|------------------------|-------------------------------------------------------|
| SALE PRICE             | \$85,000.00                                           |
| LOT SIZE               | 12,150 <sup>+/-</sup> SF<br>0.27 <sup>+/-</sup> acres |
| <b>2023</b> R.E. TAXES | NA                                                    |
| ZONING                 | M-2                                                   |
| TRAFFIC COUNT          | 22,405 <sup>+/-</sup> vpd on Topeka Blvd              |