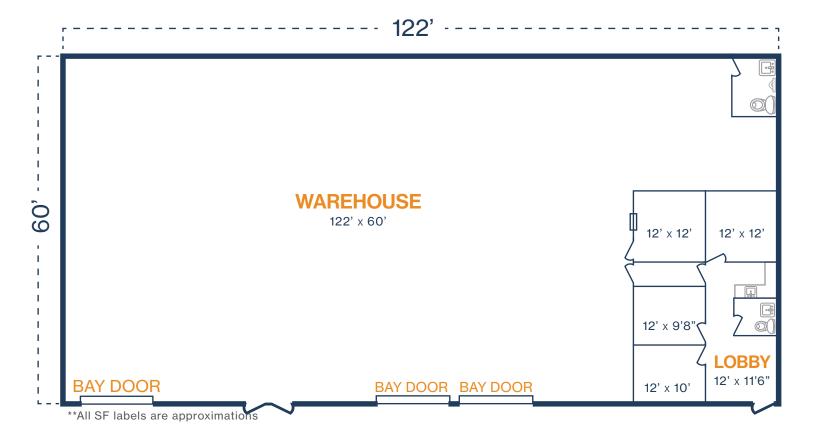

teness or accuracy thereof.

This information is deemed

# FORT LEASING

#### **HEMPSTEAD 1960 BUSINESS CENTER**

20220 Hempstead Road, Suite 32 & 33 Houston, TX 77065

#### FLOOR PLAN — AVAILABLE IMMEDIATELY

- » 5,080 SF Total Available
- » (2) 12' x 14' Grade Level Doors



**RYAN YOUNG** 

281.584.3320 RYAN.YOUNG@FORT-COMPANIES.COM

#### **THOMAS PFEIFER**

### FORT LEASING

#### **HEMPSTEAD 1960 BUSINESS CENTER**

20220 Hempstead Road, Suite 35 Houston, TX 77065

#### FLOOR PLAN — AVAILABLE IMMEDIATELY

- » 2,059 SF Total Available
  - » 410 SF Office
  - » 1,649 SF Warehouse
- » (1) 12' x 14' Grade Level Doors
- » Glass Storefront





20220 Hempstead Road, Suite 45, 46, 47 Houston, TX 77065

#### FLOOR PLAN — AVAILABLE IMMEDIATELY

- » 7,353 SF Total Available
- » Glass Storefront