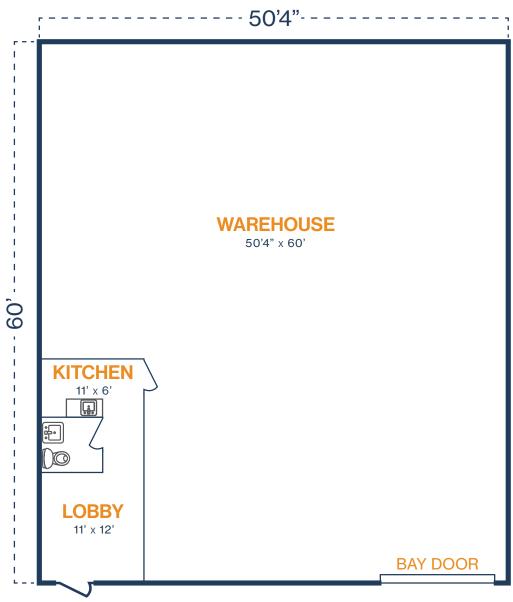

#### FLOOR PLAN — AVAILABLE IMMEDIATELY

- » 3,019 SF Total Available
  » 2,755 SF Warehouse
  - » 264 SF Office

- » (1) 12' x 14' Grade Level Door

\*\*All SF labels are approximations