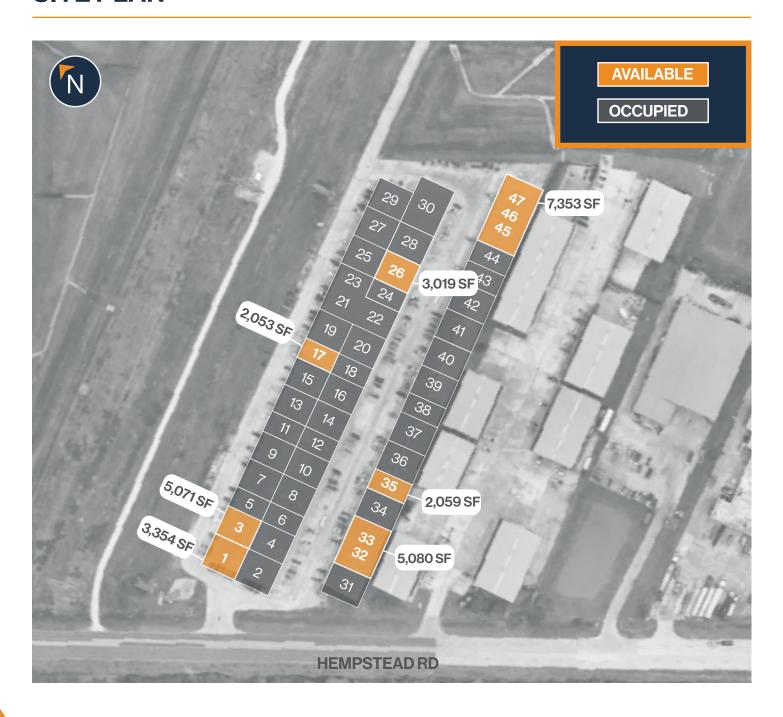

2,053 SF - 7,353 SF **SUITES AVAILABLE** 

#### **SITE PLAN**

#### FLOOR PLAN — AVAILABLE IMMEDIATELY

- » 3,354 SF Total Available
  - » 874 SF Office
  - » 2,480 SF Warehouse
- » Glass Storefront

This information is deemed reliable, however, Fort makes

20220 Hempstead Road, Suite 3 Houston, TX 77065

#### FLOOR PLAN — AVAILABLE IMMEDIATELY

- » 5,071 SF Total Available
  - » 10% Office
- » Glass Storefront

20220 Hempstead Road, Suite 17 Houston, TX 77065

#### FLOOR PLAN — AVAILABLE IMMEDIATELY

- » 2,053 SF Total Available
  - » 410 SF Office
  - » 1,643 SF Warehouse
- » Glass Storefront
- » (1) 12' x 14' Grade Level Door

This information is deemed

20220 Hempstead Road, Suite 26 Houston, TX 77065

#### FLOOR PLAN — AVAILABLE IMMEDIATELY

- » 3,019 SF Total Available
  » 2,755 SF Warehouse
  - » 264 SF Office

- » (1) 12' x 14' Grade Level Door

\*\*All SF labels are approximations

#### **HEMPSTEAD 1960 BUSINESS CENTER**

20220 Hempstead Road, Suite 32 & 33 Houston, TX 77065

#### FLOOR PLAN — AVAILABLE IMMEDIATELY

- » 5,080 SF Total Available
- » (2) 12' x 14' Grade Level Doors

**RYAN YOUNG** 

281.584.3320 RYAN.YOUNG@FORT-COMPANIES.COM

#### **HEMPSTEAD 1960 BUSINESS CENTER**

20220 Hempstead Road, Suite 35 Houston, TX 77065

#### FLOOR PLAN — AVAILABLE IMMEDIATELY

- » 2,059 SF Total Available
  - » 410 SF Office
  - » 1,649 SF Warehouse
- » (1) 12' x 14' Grade Level Doors
- » Glass Storefront

20220 Hempstead Road, Suite 45, 46, 47 Houston, TX 77065

#### FLOOR PLAN — AVAILABLE IMMEDIATELY

- » 7,353 SF Total Available
- » Glass Storefront