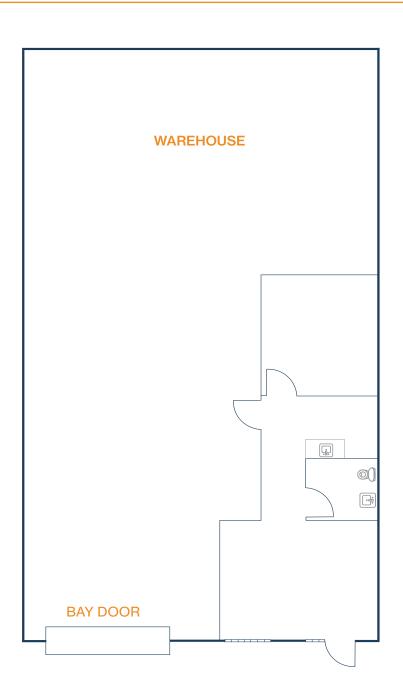

#### FLOOR PLAN — AVAILABLE IMMEDIATELY

- » 3,354 SF Total Available
  - » 874 SF Office
  - » 2,480 SF Warehouse
- » Glass Storefront

This information is deemed reliable, however, Fort makes

20220 Hempstead Road, Suite 3 Houston, TX 77065

#### FLOOR PLAN — AVAILABLE IMMEDIATELY

- » 5,071 SF Total Available
  - » 10% Office
- » Glass Storefront

20220 Hempstead Road, Suite 17 Houston, TX 77065

#### FLOOR PLAN — AVAILABLE IMMEDIATELY

- » 2,053 SF Total Available
  - » 410 SF Office
  - » 1,643 SF Warehouse
- » Glass Storefront
- » (1) 12' x 14' Grade Level Door

This information is deemed

20220 Hempstead Road, Suite 26 Houston, TX 77065

#### FLOOR PLAN — AVAILABLE IMMEDIATELY

- » 3,019 SF Total Available
  » 2,755 SF Warehouse
  - » 264 SF Office

- » (1) 12' x 14' Grade Level Door

\*\*All SF labels are approximations