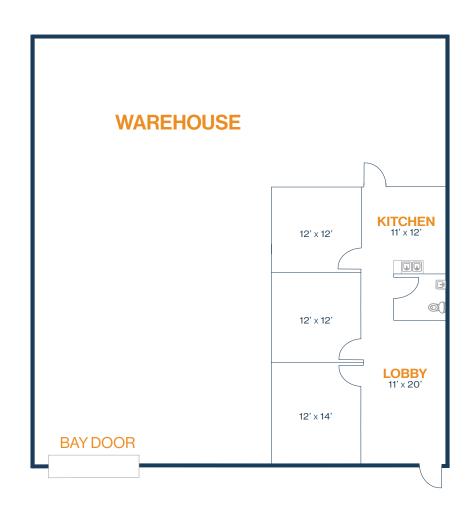

#### FLOOR PLAN — AVAILABLE IMMEDIATELY

- » 3,354 SF Total Available
  - » 874 SF Office
  - » 2,480 SF Warehouse
- » Glass Storefront

This information is deemed reliable, however, Fort makes

20220 Hempstead Road, Suite 3 Houston, TX 77065

#### FLOOR PLAN — AVAILABLE IMMEDIATELY

- » 5,071 SF Total Available
  - » 10% Office
- » Glass Storefront

20220 Hempstead Road, Suite 17 Houston, TX 77065

#### FLOOR PLAN — AVAILABLE IMMEDIATELY

- » 2,053 SF Total Available
  - » 410 SF Office
  - » 1,643 SF Warehouse
- » Glass Storefront
- » (1) 12' x 14' Grade Level Door

This information is deemed

20220 Hempstead Road, Suite 26 Houston, TX 77065

#### FLOOR PLAN — AVAILABLE IMMEDIATELY

- » 3,019 SF Total Available
  » 2,755 SF Warehouse
  - » 264 SF Office

- » (1) 12' x 14' Grade Level Door

\*\*All SF labels are approximations

#### FLOOR PLAN — AVAILABLE IMMEDIATELY

- » 5,080 SF Total Available
- » (2) 12' x 14' Grade Level Doors

**RYAN YOUNG** 

281.584.3320 RYAN.YOUNG@FORT-COMPANIES.COM

#### FLOOR PLAN — AVAILABLE IMMEDIATELY

- » 2,059 SF Total Available
  - » 410 SF Office
  - » 1,649 SF Warehouse
- » (1) 12' x 14' Grade Level Doors
- » Glass Storefront

20220 Hempstead Road, Suite 45, 46, 47 Houston, TX 77065

#### FLOOR PLAN — AVAILABLE IMMEDIATELY

- » 7,353 SF Total Available
- » Glass Storefront