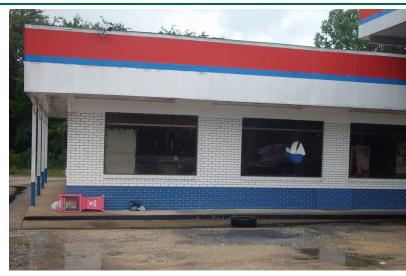

|  |  |
| Year Built:    | 1974                 |  |  |

### **PROPERTY OVERVIEW**

This property is conveniently located off of exit 151 near the Montgomery/Lowndes County line. Now for Lease, this property features a 3,000+/- sq. ft. convenience store with an 8 door walk in cooler, a 30 x 80 canopy, and an 80 ft. interstate sign. Traffic counts on either side of Exit 151 exceed 30,000. For more information or to schedule your appointment call Ed Fleming at 334-652-2121.

#### **PROPERTY HIGHLIGHTS**

- Building Size: 3,024 S.F.
- 8 door Walk-in Cooler
- 80' Interstate Sign
- 30 x 80 Canopy

### THE RIGHT PLACE. THE RIGHT SPACE.

ED FLEMING defleming7@gmail.com 334.652.2121

### 3,024 SF PACE CAR FOR LEASE, EXIT 151 | GAS STATION PROPERTY FOR LEASE

## **ADDITIONAL PHOTOS**

















### THE RIGHT PLACE. THE RIGHT SPACE.

ED FLEMING defleming7@gmail.com 334.652.2121

3,024 SF PACE CAR FOR LEASE, EXIT 151 | GAS STATION PROPERTY FOR LEASE

# LOCATION MAP





ED FLEMING defleming7@gmail.com 334.652.2121 THE RIGHT PLACE. THE RIGHT SPACE.

## **AERIAL MAP**





**ED FLEMING** defleming7@gmail.com 334.652.2121

Imagery ©2023 CNES / Airbus, Maxar Technologies, USDA/FPAC/GEO

## THE RIGHT PLACE. THE RIGHT SPACE.

#### 3,024 SF PACE CAR FOR LEASE, EXIT 151 | GAS STATION PROPERTY FOR LEASE

### **DEMOGRAPHICS MAP & REPORT**





| POPULATION           | 1 MILE | 10 MILES | <b>30 MILES</b> |
|----------------------|--------|----------|-----------------|
| Total Population     | 74     | 6,767    | 363,660         |
| Average Age          | 39.9   | 41.8     | 35.7