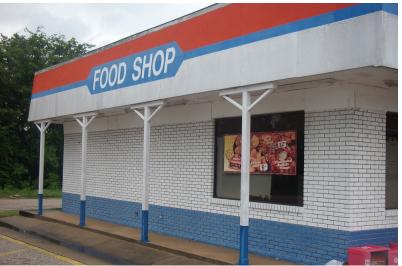

### **PROPERTY OVERVIEW**

This property is conveniently located off of exit 151 near the Montgomery/Lowndes County line. Now for Lease, this property features a 3,000+/- sq. ft. convenience store with an 8 door walk in cooler, a 30 x 80 canopy, and an 80 ft. interstate sign. Traffic counts on either side of Exit 151 exceed 30,000. For more information or to schedule your appointment call Ed Fleming at 334-652-2121.

#### **PROPERTY HIGHLIGHTS**

- Building Size: 3,024 S.F.
- 8 door Walk-in Cooler
- 80' Interstate Sign
- 30 x 80 Canopy

### 3,024 SF PACE CAR FOR LEASE, EXIT 151 | GAS STATION PROPERTY FOR LEASE