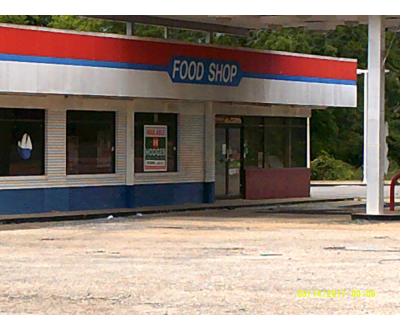

### **PROPERTY OVERVIEW**

This property is conveniently located off of exit 151 near the Montgomery/Lowndes County line. Now for Lease, this property features a 3,000+/- sq. ft. convenience store with an 8 door walk in cooler, a 30 x 80 canopy, and an 80 ft. interstate sign. Traffic counts on either side of Exit 151 exceed 30,000. For more information or to schedule your appointment call Ed Fleming at 334-652-2121.

#### **PROPERTY HIGHLIGHTS**

- Building Size: 3,024 S.F.
- 8 door Walk-in Cooler
- 80' Interstate Sign
- 30 x 80 Canopy

### 3,024 SF PACE CAR FOR LEASE, EXIT 151 | GAS STATION PROPERTY FOR LEASE