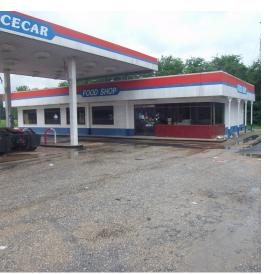

### **PROPERTY OVERVIEW**

This property is conveniently located off of exit 151 near the Montgomery/Lowndes County line. Now for Lease, this property features a 3,000+/- sq. ft. convenience store with an 8 door walk in cooler, a 30 x 80 canopy, and an 80 ft. interstate sign. Traffic counts on either side of Exit 151 exceed 30,000. For more information or to schedule your appointment call Ed Fleming at 334-652-2121.

## **ADDITIONAL PHOTOS**