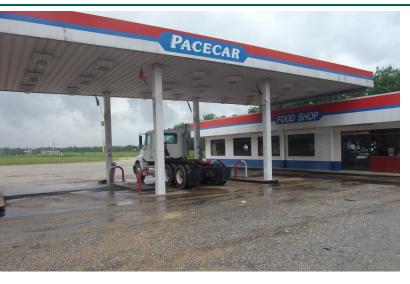

|  |  |
| Year Built:    | 1974                 |  |  |

### **PROPERTY OVERVIEW**

This property is conveniently located off of exit 151 near the Montgomery/Lowndes County line. Now for Lease, this property features a 3,000+/- sq. ft. convenience store with an 8 door walk in cooler, a 30 x 80 canopy, and an 80 ft. interstate sign. Traffic counts on either side of Exit 151 exceed 30,000. For more information or to schedule your appointment call Ed Fleming at 334-652-2121.

#### **PROPERTY HIGHLIGHTS**

- Building Size: 3,024 S.F.
- 8 door Walk-in Cooler
- 80' Interstate Sign
- 30 x 80 Canopy

### THE RIGHT PLACE. THE RIGHT SPACE.

ED FLEMING defleming7@gmail.com 334.652.2121

### 3,024 SF PACE CAR FOR LEASE, EXIT 151 | GAS STATION PROPERTY FOR LEASE

## **ADDITIONAL PHOTOS**

















### THE RIGHT PLACE. THE RIGHT SPACE.

ED FLEMING defleming7@gmail.com 334.652.2121

3,024 SF PACE CAR FOR LEASE, EXIT 151 | GAS STATION PROPERTY FOR LEASE

# LOCATION MAP





ED FLEMING defleming7@gmail.com 334.652.2121 THE RIGHT PLACE. THE RIGHT SPACE.

## **AERIAL MAP**





**ED FLEMING** defleming7@gmail.com 334.652.2121

Imagery ©2023 CNES / Airbus, Maxar Technologies, USDA/FPAC/GEO

## THE RIGHT PLACE. THE RIGHT SPACE.

#### 3,024 SF PACE CAR FOR LEASE, EXIT 151 | GAS STATION PROPERTY FOR LEASE

### **DEMOGRAPHICS MAP & REPORT**





| POPULATION           | 1 MILE | 10 MILES | <b>30 MILES</b> |
|----------------------|--------|----------|-----------------|
| Total Population     | 74     | 6,767    | 363,660         |
| Average Age          | 39.9   | 41.8     | 35.7