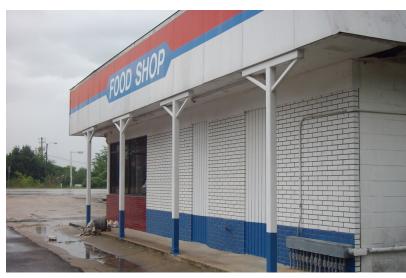

|  |  |
| Year Built:    | 1974                 |  |  |

### **PROPERTY OVERVIEW**

This property is conveniently located off of exit 151 near the Montgomery/Lowndes County line. Now for Lease, this property features a 3,000+/- sq. ft. convenience store with an 8 door walk in cooler, a 30 x 80 canopy, and an 80 ft. interstate sign. Traffic counts on either side of Exit 151 exceed 30,000. For more information or to schedule your appointment call Ed Fleming at 334-652-2121.

#### **PROPERTY HIGHLIGHTS**

- Building Size: 3,024 S.F.
- 8 door Walk-in Cooler
- 80' Interstate Sign
- 30 x 80 Canopy

### THE RIGHT PLACE. THE RIGHT SPACE.

ED FLEMING defleming7@gmail.com 334.652.2121

### 3,024 SF PACE CAR FOR LEASE, EXIT 151 | GAS STATION PROPERTY FOR LEASE

## **ADDITIONAL PHOTOS**

















### THE RIGHT PLACE. THE RIGHT SPACE.

ED FLEMING defleming7@gmail.com 334.652.2121

3,024 SF PACE CAR FOR LEASE, EXIT 151 | GAS STATION PROPERTY FOR LEASE

# LOCATION MAP





ED FLEMING defleming7@gmail.com 334.652.2121 THE RIGHT PLACE. THE RIGHT SPACE.

## **AERIAL MAP**





**ED FLEMING** defleming7@gmail.com 334.652.2121

Imagery ©2023 CNES / Airbus, Maxar Technologies, USDA/FPAC/GEO

## THE RIGHT PLACE. THE RIGHT SPACE.

#### 3,024 SF PACE CAR FOR LEASE, EXIT 151 | GAS STATION PROPERTY FOR LEASE

### **DEMOGRAPHICS MAP & REPORT**





| POPULATION           | 1 MILE | 10 MILES | <b>30 MILES</b> |
|----------------------|--------|----------|-----------------|
| Total Population     | 74     | 6,767    | 363,660         |
| Average Age          | 39.9   | 41.8     | 35.7