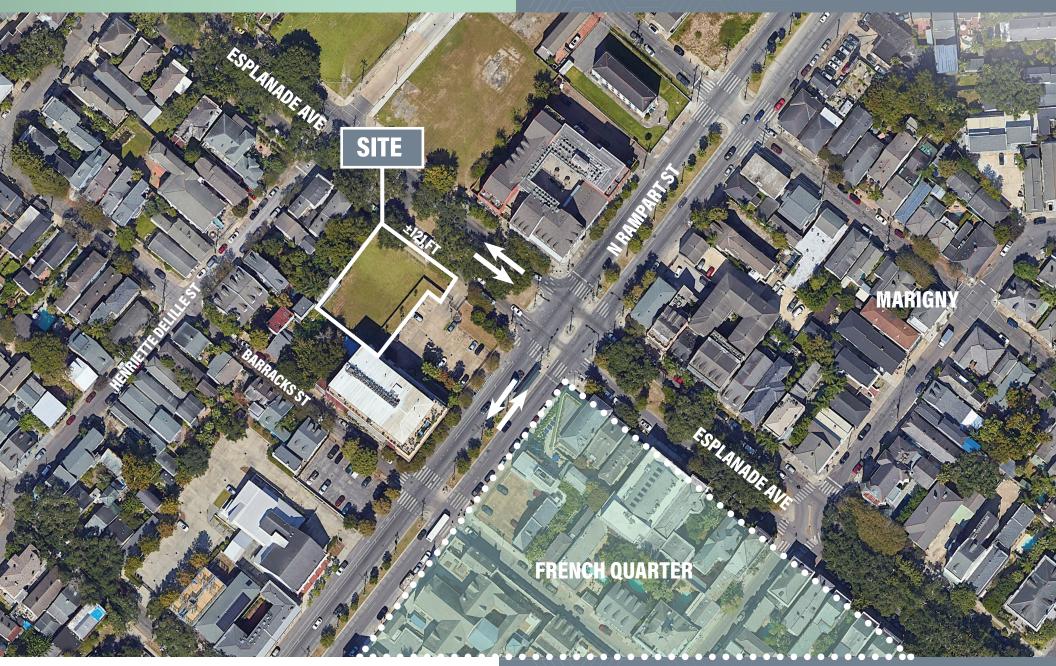

## Aerial

IDEAL FOR VARIETY OF MIXED USE OPPORTUNITIES

**CBRE** 

- · Ingress/Egress along Esplanade Ave with high visibility and easy access
- · Zoning HMC-2 allowing for variety of mixed use opportunities
- 1/2 block from major hard corner intersection of N Rampart and Esplanade Ave
- ±.32 miles from Interstate 10 and less than a 20 minute drive to Louis Armstrong International Airport

#### **PROPERTY OVERVIEW**

| Total Acres/SF | ±.309 acres 13,469 SF      |
|----------------|----------------------------|
|                | 1120 Esplanade - ±5,504 SF |

1124 Esplanade - ±7,965 SF

| Asking Price    | \$1,100,000                                                    |
|-----------------|----------------------------------------------------------------|
| Future Land Use | MU-HC- Mixed Use Historic Core                                 |
| Zoning          | HMC-2 (Historic-Marginy/Treme/<br>Bywater Commercial District) |