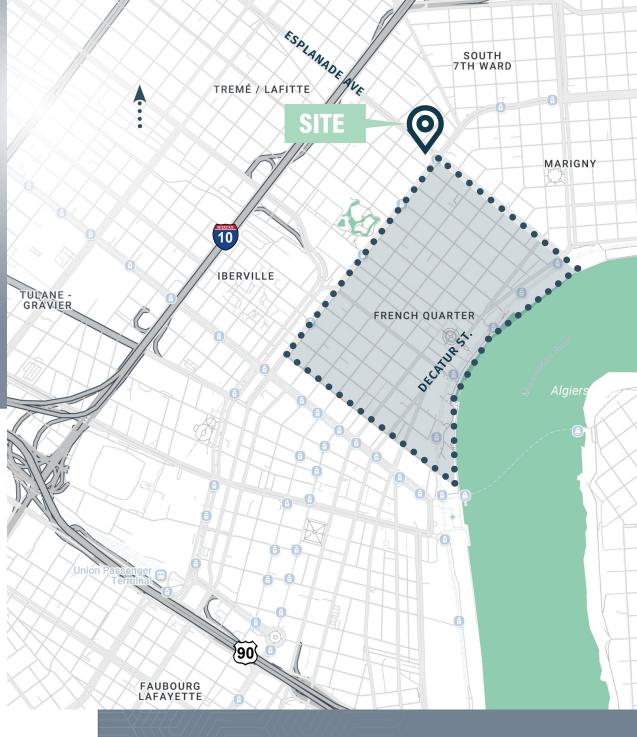

## Aerial

IDEAL FOR VARIETY OF MIXED USE OPPORTUNITIES

**CBRE** 

### Historic French Quarter/Marginy

Located in the historic Marigny district, this .309-acre property offers a unique opportunity to invest in property with close proximity to the vibrant French Quarter and Marigny Districts, both rich in culture and history known for their classic architecture and eclectic ambiance, restaurants, nightlife entertainment and more.

- · Ingress/Egress along Esplanade Ave with high visibility and easy access
- · Zoning HMC-2 allowing for variety of mixed use opportunities
- 1/2 block from major hard corner intersection of N Rampart and Esplanade Ave
- ±.32 miles from Interstate 10 and less than a 20 minute drive to Louis Armstrong International Airport