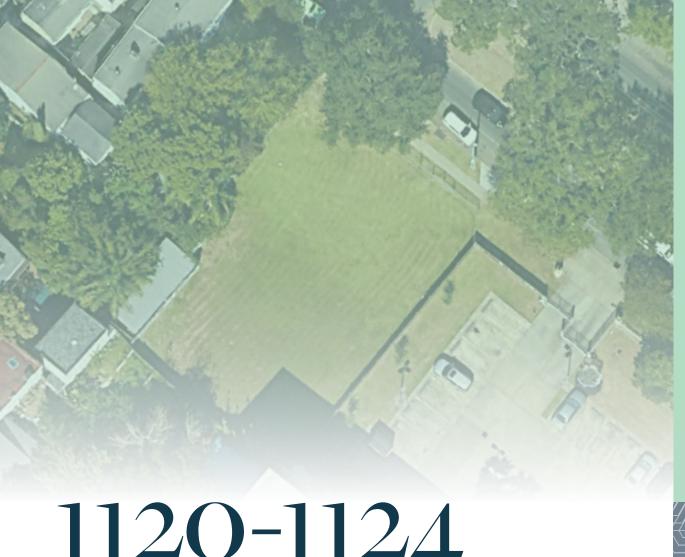

## 1120-1124

ESPLANADE AVE

DEVELOPMENT SITE FOR RETAIL, OFFICE, MEDICAL AND MORE

### **FOR SALE** \$1,100,000

TOTAL SF/ACRES ±.309 ACRES OR 13,469 SF

> 1120 Esplanade Ave- .126 Acres 1124 Esplanade Ave- .183 Acres

#### **PROPERTY OVERVIEW**

| Total Acres/SF | ±.309 acres 13,469 SF      |
|----------------|----------------------------|
|                | 1120 Esplanade - ±5,504 SF |

1124 Esplanade - ±7,965 SF

| Asking Price    | \$1,100,000                                                    |
|-----------------|----------------------------------------------------------------|
| Future Land Use | MU-HC- Mixed Use Historic Core                                 |
| Zoning          | HMC-2 (Historic-Marginy/Treme/<br>Bywater Commercial District) |