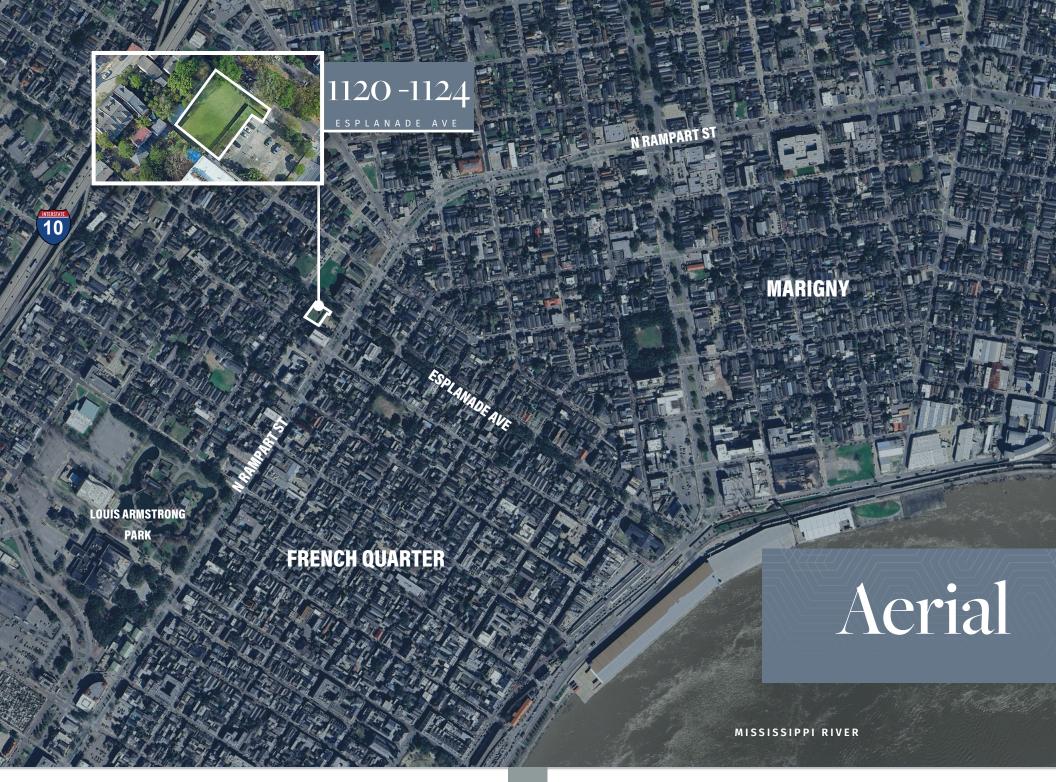

## 1120-1124

ESPLANADE AVE

DEVELOPMENT SITE FOR RETAIL, OFFICE, MEDICAL AND MORE

## Aerial

IDEAL FOR VARIETY OF MIXED USE OPPORTUNITIES

**CBRE** 

### Historic French Quarter/Marginy

Located in the historic Marigny district, this .309-acre property offers a unique opportunity to invest in property with close proximity to the vibrant French Quarter and Marigny Districts, both rich in culture and history known for their classic architecture and eclectic ambiance, restaurants, nightlife entertainment and more.

- · Ingress/Egress along Esplanade Ave with high visibility and easy access
- · Zoning HMC-2 allowing for variety of mixed use opportunities
- 1/2 block from major hard corner intersection of N Rampart and Esplanade Ave
- ±.32 miles from Interstate 10 and less than a 20 minute drive to Louis Armstrong International Airport