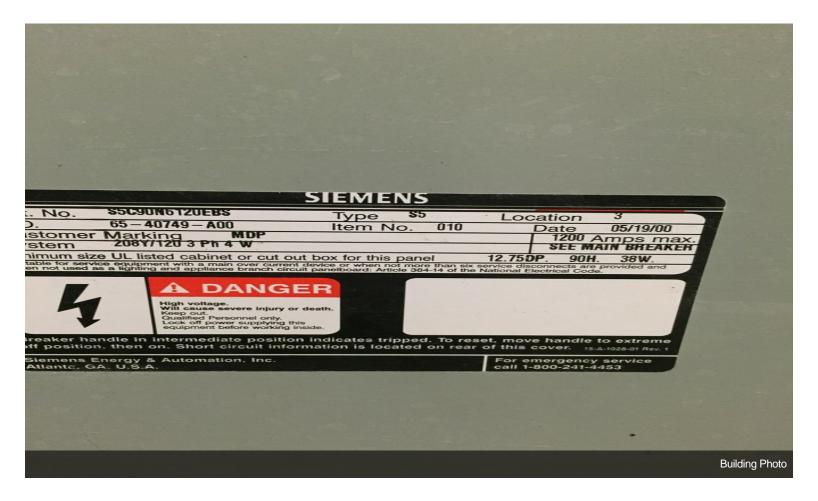

#### **1st Floor**

| Space Available | 30,000 SF          | • 15,000 sq.ft. High-bay (25' at center 21' at eves) Clear<br>Span Warehouse Space• 9,000 sq.ft. 18' Ceiling• 6,000<br>sq.ft. Office Space• 2 Truck Height Loading Docks with<br>levelers• Grade Level 14' Overhead• Minutes from NYS<br>Thruway Exit 19 & Kingston/Rhinecliff Bridge• Flexible<br>Zoning• Municipal Sewer• Heavy Power• Lab/R&D Space |
|-----------------|--------------------|--------------------------------------------------------------------------------------------------------------------------------------------------------------------------------------------------------------------------------------------------------------------------------------------------------------------------------------------------------|
| Rental Rate     | \$8.00 /SF/YR      |                                                                                                                                                                                                                                                                                                                                                        |
| Date Available  | September 15, 2024 |                                                                                                                                                                                                                                                                                                                                                        |
| Service Type    | Triple Net (NNN)   |                                                                                                                                                                                                                                                                                                                                                        |
| Office Size     | 6,000 SF           |                                                                                                                                                                                                                                                                                                                                                        |
| Space Type      | New                |                                                                                                                                                                                                                                                                                                                                                        |
| Space Use       | Industrial         |                                                                                                                                                                                                                                                                                                                                                        |
| Lease Term      | Negotiable         |                                                                                                                                                                                                                                                                                                                                                        |
|                 |                    |                                                                                                                                                                                                                                                                                                                                                        |