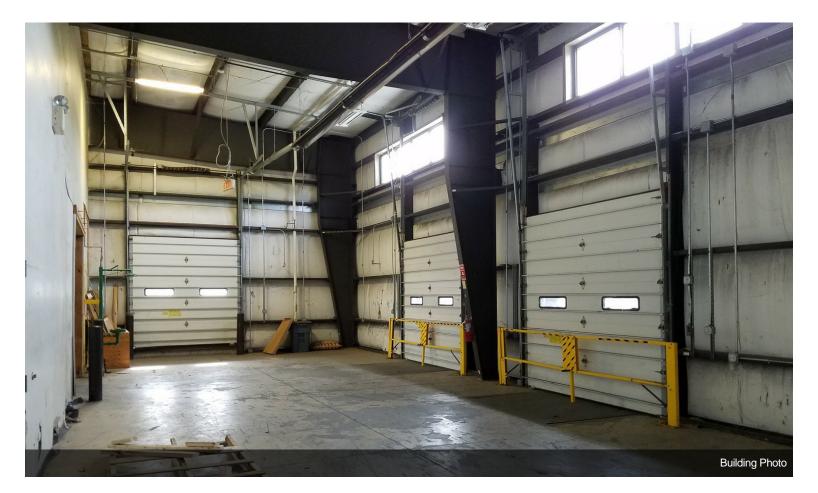

## 1155 Flatbush Rd

\$8.00 /SF/YR

Prime light manufacturing R&D/Warehouse facility. Near NYS Thruway Exit 19 & Kingston/Rhinecliff Bridge Flexible Zoning

15,000 sq.ft. High-bay (25' at center 21' at eves) Clear Span Warehouse Space 9,000 sq.ft. 18' Ceiling 6,000 sq.ft. Office Space

2 Truck Height Loading Docks with levelers

Brokers welcome....

#### **1st Floor**

| Space Available | 30,000 SF          | • 15,000 sq.ft. High-bay (25' at center 21' at eves) Clear<br>Span Warehouse Space• 9,000 sq.ft. 18' Ceiling• 6,000<br>sq.ft. Office Space• 2 Truck Height Loading Docks with<br>levelers• Grade Level 14' Overhead• Minutes from NYS<br>Thruway Exit 19 & Kingston/Rhinecliff Bridge• Flexible<br>Zoning• Municipal Sewer• Heavy Power• Lab/R&D Space |
|-----------------|--------------------|--------------------------------------------------------------------------------------------------------------------------------------------------------------------------------------------------------------------------------------------------------------------------------------------------------------------------------------------------------|
| Rental Rate     | \$8.00 /SF/YR      |                                                                                                                                                                                                                                                                                                                                                        |
| Date Available  | September 15, 2024 |                                                                                                                                                                                                                                                                                                                                                        |
| Service Type    | Triple Net (NNN)   |                                                                                                                                                                                                                                                                                                                                                        |
| Office Size     | 6,000 SF           |                                                                                                                                                                                                                                                                                                                                                        |
| Space Type      | New                |                                                                                                                                                                                                                                                                                                                                                        |
| Space Use       | Industrial         |                                                                                                                                                                                                                                                                                                                                                        |
| Lease Term      | Negotiable         |                                                                                                                                                                                                                                                                                                                                                        |
|                 |                    |                                                                                                                                                                                                                                                                                                                                                        |

2 Truck Height Loading Docks with levelers

Brokers welcome.