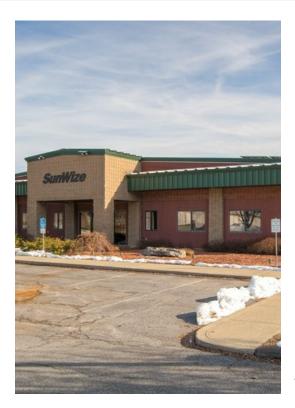

# 1155 Flatbush Rd

1155 Flatbush Rd, Kingston, NY 12401

Laurie Barlev Duna Real Estate 77 Cornell St,Kingston, NY 12401 Ibarlev@dunarealestate.com (845) 209-2450

| Rental Rate:            | \$8.00 /SF/YR |
|-------------------------|---------------|
| Property Type:          | Industrial    |
| Property Subtype:       | Warehouse     |
| Rentable Building Area: | 30,000 SF     |
| Year Built:             | 2000          |
| Rental Rate Mo:         | \$0.67 /SF/MO |

## 1155 Flatbush Rd

\$8.00 /SF/YR

Prime light manufacturing R&D/Warehouse facility. Near NYS Thruway Exit 19 & Kingston/Rhinecliff Bridge Flexible Zoning

15,000 sq.ft. High-bay (25' at center 21' at eves) Clear Span Warehouse Space 9,000 sq.ft. 18' Ceiling 6,000 sq.ft. Office Space

#### 1155 Flatbush Rd, Kingston, NY 12401

Prime light manufacturing R&D/Warehouse facility. Near NYS Thruway Exit 19 & Kingston/Rhinecliff Bridge Flexible Zoning

15,000 sq.ft. High-bay (25' at center 21' at eves) Clear Span Warehouse Space 9,000 sq.ft. 18' Ceiling 6,000 sq.ft. Office Space