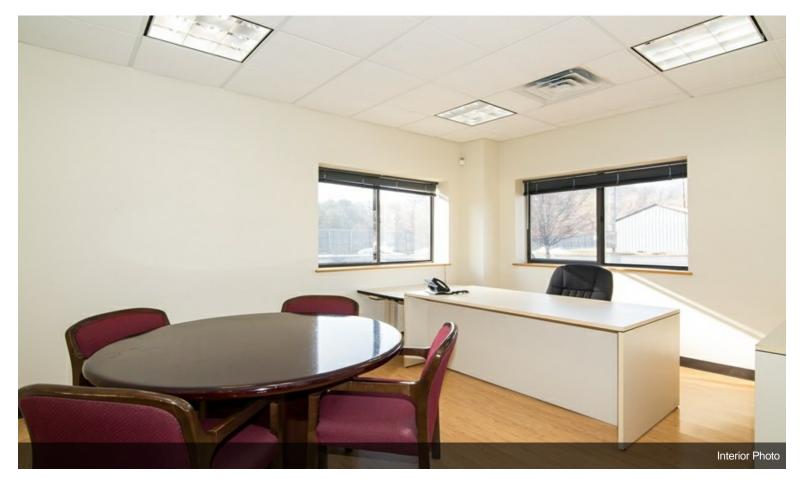

## 1155 Flatbush Rd

\$8.00 /SF/YR

Prime light manufacturing R&D/Warehouse facility. Near NYS Thruway Exit 19 & Kingston/Rhinecliff Bridge Flexible Zoning

15,000 sq.ft. High-bay (25' at center 21' at eves) Clear Span Warehouse Space 9,000 sq.ft. 18' Ceiling 6,000 sq.ft. Office Space

#### 1155 Flatbush Rd, Kingston, NY 12401

Prime light manufacturing R&D/Warehouse facility. Near NYS Thruway Exit 19 & Kingston/Rhinecliff Bridge Flexible Zoning

15,000 sq.ft. High-bay (25' at center 21' at eves) Clear Span Warehouse Space 9,000 sq.ft. 18' Ceiling 6,000 sq.ft. Office Space