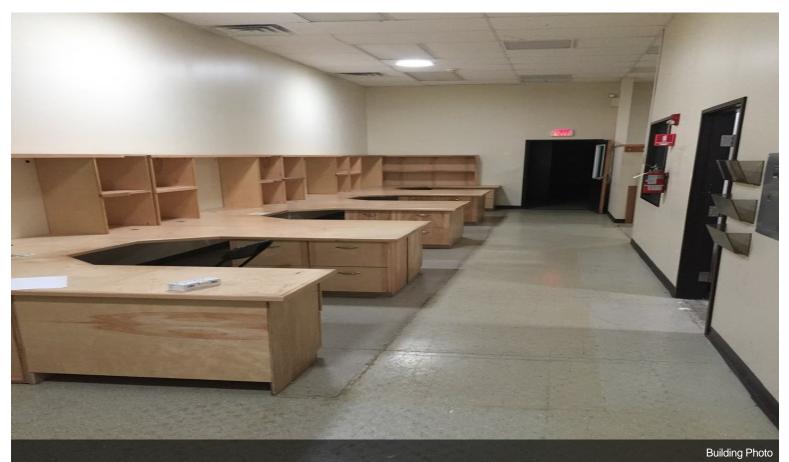

## 1155 Flatbush Rd

\$8.00 /SF/YR

Prime light manufacturing R&D/Warehouse facility. Near NYS Thruway Exit 19 & Kingston/Rhinecliff Bridge Flexible Zoning

15,000 sq.ft. High-bay (25' at center 21' at eves) Clear Span Warehouse Space 9,000 sq.ft. 18' Ceiling 6,000 sq.ft. Office Space

#### 1155 Flatbush Rd, Kingston, NY 12401

Prime light manufacturing R&D/Warehouse facility. Near NYS Thruway Exit 19 & Kingston/Rhinecliff Bridge Flexible Zoning

15,000 sq.ft. High-bay (25' at center 21' at eves) Clear Span Warehouse Space 9,000 sq.ft. 18' Ceiling 6,000 sq.ft. Office Space