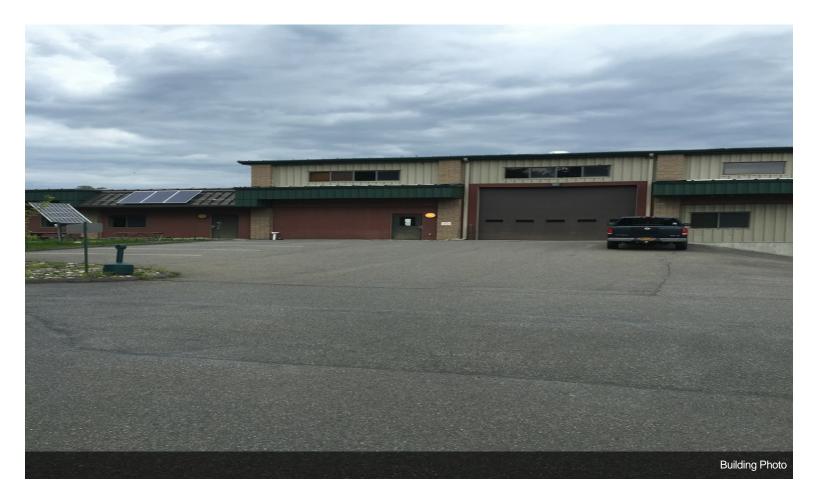

## 1155 Flatbush Rd

\$8.00 /SF/YR

Prime light manufacturing R&D/Warehouse facility. Near NYS Thruway Exit 19 & Kingston/Rhinecliff Bridge Flexible Zoning

15,000 sq.ft. High-bay (25' at center 21' at eves) Clear Span Warehouse Space 9,000 sq.ft. 18' Ceiling 6,000 sq.ft. Office Space

2 Truck Height Loading Docks with levelers

Brokers welcome....