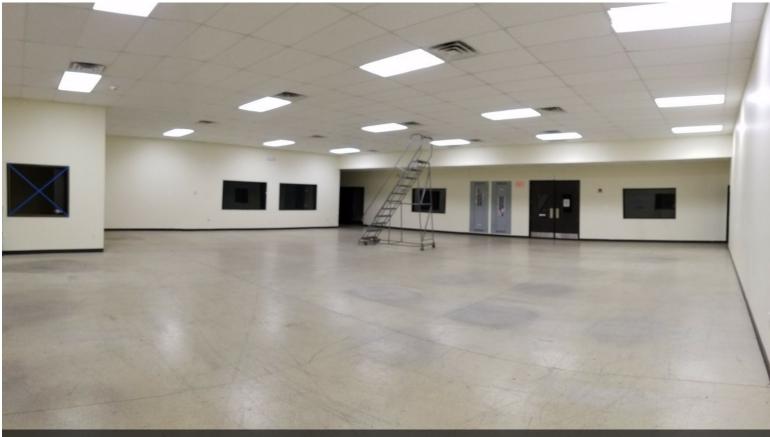

## 1155 Flatbush Rd

\$8.00 /SF/YR

Prime light manufacturing R&D/Warehouse facility. Near NYS Thruway Exit 19 & Kingston/Rhinecliff Bridge Flexible Zoning

15,000 sq.ft. High-bay (25' at center 21' at eves) Clear Span Warehouse Space 9,000 sq.ft. 18' Ceiling 6,000 sq.ft. Office Space

#### **1st Floor**

| Space Available | 30,000 SF          | • 15,000 sq.ft. High-bay (25' at center 21' at eves) Clear<br>Span Warehouse Space• 9,000 sq.ft. 18' Ceiling• 6,000<br>sq.ft. Office Space• 2 Truck Height Loading Docks with<br>levelers• Grade Level 14' Overhead• Minutes from NYS<br>Thruway Exit 19 & Kingston/Rhinecliff Bridge• Flexible<br>Zoning• Municipal Sewer• Heavy Power• Lab/R&D Space |
|-----------------|--------------------|--------------------------------------------------------------------------------------------------------------------------------------------------------------------------------------------------------------------------------------------------------------------------------------------------------------------------------------------------------|
| Rental Rate     | \$8.00 /SF/YR      |                                                                                                                                                                                                                                                                                                                                                        |
| Date Available  | September 15, 2024 |                                                                                                                                                                                                                                                                                                                                                        |
| Service Type    | Triple Net (NNN)   |                                                                                                                                                                                                                                                                                                                                                        |
| Office Size     | 6,000 SF           |                                                                                                                                                                                                                                                                                                                                                        |
| Space Type      | New                |                                                                                                                                                                                                                                                                                                                                                        |
| Space Use       | Industrial         |                                                                                                                                                                                                                                                                                                                                                        |
| Lease Term      | Negotiable         |                                                                                                                                                                                                                                                                                                                                                        |
|                 |                    |                                                                                                                                                                                                                                                                                                                                                        |

#### 1155 Flatbush Rd, Kingston, NY 12401

Prime light manufacturing R&D/Warehouse facility. Near NYS Thruway Exit 19 & Kingston/Rhinecliff Bridge Flexible Zoning

15,000 sq.ft. High-bay (25' at center 21' at eves) Clear Span Warehouse Space 9,000 sq.ft. 18' Ceiling 6,000 sq.ft. Office Space