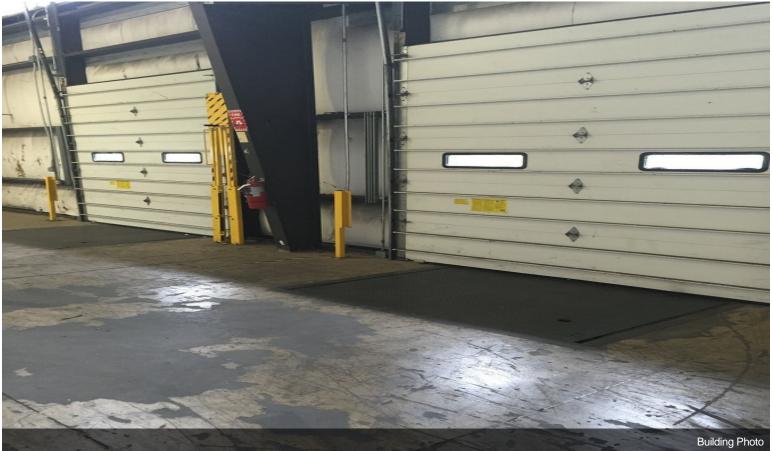

2 Truck Height Loading Docks with levelers

Brokers welcome....

#### **1st Floor**

| Space Available | 30,000 SF          | • 15,000 sq.ft. High-bay (25' at center 21' at eves) Clear<br>Span Warehouse Space• 9,000 sq.ft. 18' Ceiling• 6,000<br>sq.ft. Office Space• 2 Truck Height Loading Docks with<br>levelers• Grade Level 14' Overhead• Minutes from NYS<br>Thruway Exit 19 & Kingston/Rhinecliff Bridge• Flexible<br>Zoning• Municipal Sewer• Heavy Power• Lab/R&D Space |
|-----------------|--------------------|--------------------------------------------------------------------------------------------------------------------------------------------------------------------------------------------------------------------------------------------------------------------------------------------------------------------------------------------------------|
| Rental Rate     | \$8.00 /SF/YR      |                                                                                                                                                                                                                                                                                                                                                        |
| Date Available  | September 15, 2024 |                                                                                                                                                                                                                                                                                                                                                        |
| Service Type    | Triple Net (NNN)   |                                                                                                                                                                                                                                                                                                                                                        |
| Office Size     | 6,000 SF           |                                                                                                                                                                                                                                                                                                                                                        |
| Space Type      | New                |                                                                                                                                                                                                                                                                                                                                                        |
| Space Use       | Industrial         |                                                                                                                                                                                                                                                                                                                                                        |
| Lease Term      | Negotiable         |                                                                                                                                                                                                                                                                                                                                                        |
|                 |                    |                                                                                                                                                                                                                                                                                                                                                        |

2 Truck Height Loading Docks with levelers

Brokers welcome.