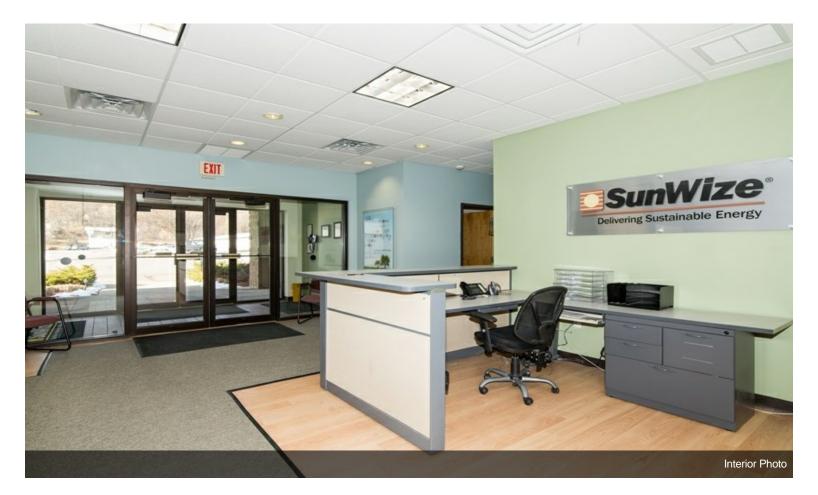

## 1155 Flatbush Rd

\$8.00 /SF/YR

Prime light manufacturing R&D/Warehouse facility. Near NYS Thruway Exit 19 & Kingston/Rhinecliff Bridge Flexible Zoning

15,000 sq.ft. High-bay (25' at center 21' at eves) Clear Span Warehouse Space 9,000 sq.ft. 18' Ceiling 6,000 sq.ft. Office Space

#### 1155 Flatbush Rd, Kingston, NY 12401

Prime light manufacturing R&D/Warehouse facility. Near NYS Thruway Exit 19 & Kingston/Rhinecliff Bridge Flexible Zoning

15,000 sq.ft. High-bay (25' at center 21' at eves) Clear Span Warehouse Space 9,000 sq.ft. 18' Ceiling 6,000 sq.ft. Office Space