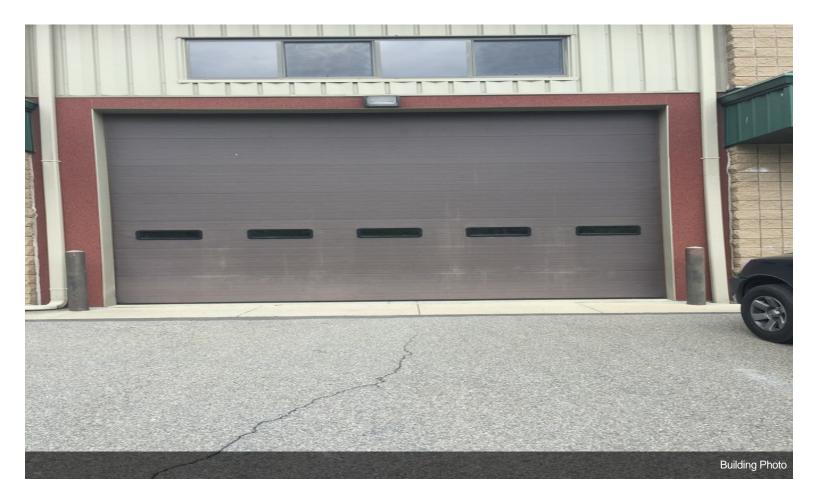

## 1155 Flatbush Rd

\$8.00 /SF/YR

Prime light manufacturing R&D/Warehouse facility. Near NYS Thruway Exit 19 & Kingston/Rhinecliff Bridge Flexible Zoning

15,000 sq.ft. High-bay (25' at center 21' at eves) Clear Span Warehouse Space 9,000 sq.ft. 18' Ceiling 6,000 sq.ft. Office Space

2 Truck Height Loading Docks with levelers

Brokers welcome....

#### 1155 Flatbush Rd, Kingston, NY 12401

Prime light manufacturing R&D/Warehouse facility. Near NYS Thruway Exit 19 & Kingston/Rhinecliff Bridge Flexible Zoning

15,000 sq.ft. High-bay (25' at center 21' at eves) Clear Span Warehouse Space 9,000 sq.ft. 18' Ceiling 6,000 sq.ft. Office Space

2 Truck Height Loading Docks with levelers

Brokers welcome.