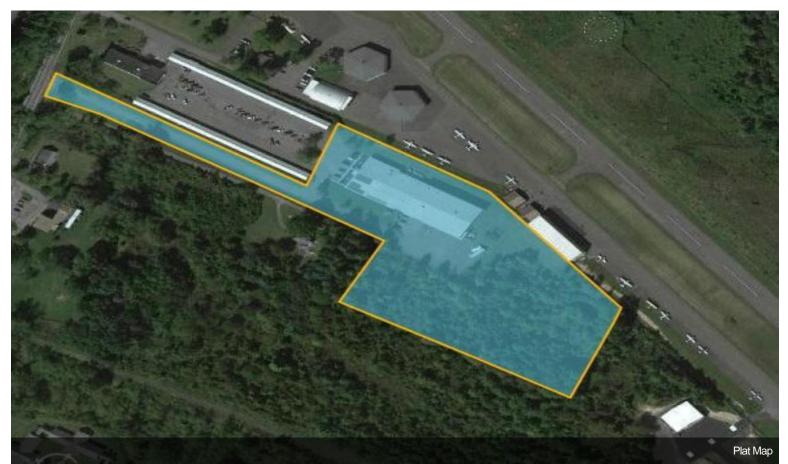

# 1155 Flatbush Rd

1155 Flatbush Rd, Kingston, NY 12401

Laurie Barlev Duna Real Estate 77 Cornell St,Kingston, NY 12401 Ibarlev@dunarealestate.com (845) 209-2450

| Rental Rate:            | \$8.00 /SF/YR |
|-------------------------|---------------|
| Property Type:          | Industrial    |
| Property Subtype:       | Warehouse     |
| Rentable Building Area: | 30,000 SF     |
| Year Built:             | 2000          |
| Rental Rate Mo:         | \$0.67 /SF/MO |