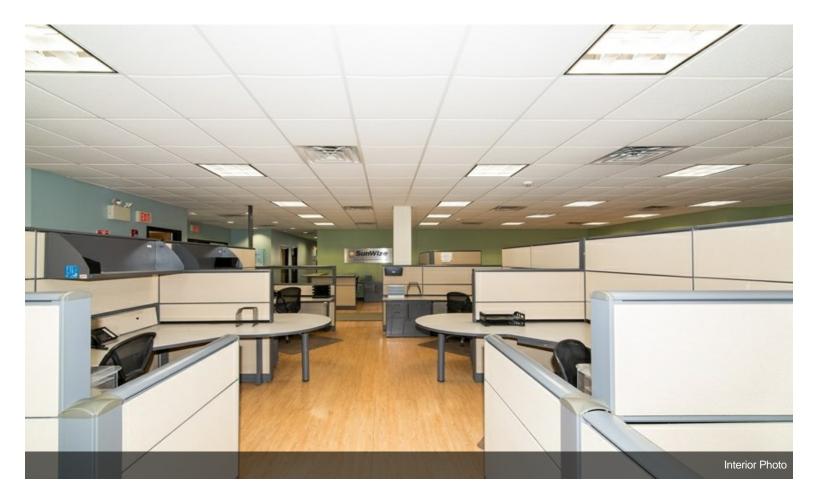

## 1155 Flatbush Rd

\$8.00 /SF/YR

Prime light manufacturing R&D/Warehouse facility. Near NYS Thruway Exit 19 & Kingston/Rhinecliff Bridge Flexible Zoning

15,000 sq.ft. High-bay (25' at center 21' at eves) Clear Span Warehouse Space 9,000 sq.ft. 18' Ceiling 6,000 sq.ft. Office Space

#### 1155 Flatbush Rd, Kingston, NY 12401

Prime light manufacturing R&D/Warehouse facility. Near NYS Thruway Exit 19 & Kingston/Rhinecliff Bridge Flexible Zoning

15,000 sq.ft. High-bay (25' at center 21' at eves) Clear Span Warehouse Space 9,000 sq.ft. 18' Ceiling 6,000 sq.ft. Office Space