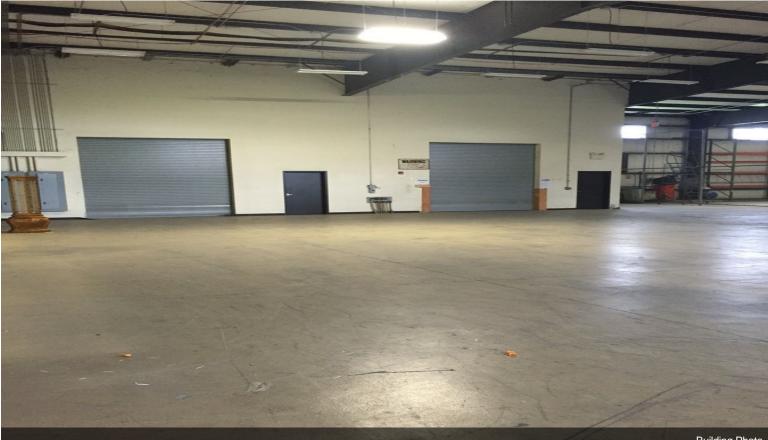

## 1155 Flatbush Rd

\$8.00 /SF/YR

Prime light manufacturing R&D/Warehouse facility. Near NYS Thruway Exit 19 & Kingston/Rhinecliff Bridge Flexible Zoning

15,000 sq.ft. High-bay (25' at center 21' at eves) Clear Span Warehouse Space 9,000 sq.ft. 18' Ceiling 6,000 sq.ft. Office Space

#### **1st Floor**

| Space Available | 30,000 SF          | • 15,000 sq.ft. High-bay (25' at center 21' at eves) Clear<br>Span Warehouse Space• 9,000 sq.ft. 18' Ceiling• 6,000<br>sq.ft. Office Space• 2 Truck Height Loading Docks with<br>levelers• Grade Level 14' Overhead• Minutes from NYS<br>Thruway Exit 19 & Kingston/Rhinecliff Bridge• Flexible<br>Zoning• Municipal Sewer• Heavy Power• Lab/R&D Space |
|-----------------|--------------------|--------------------------------------------------------------------------------------------------------------------------------------------------------------------------------------------------------------------------------------------------------------------------------------------------------------------------------------------------------|
| Rental Rate     | \$8.00 /SF/YR      |                                                                                                                                                                                                                                                                                                                                                        |
| Date Available  | September 15, 2024 |                                                                                                                                                                                                                                                                                                                                                        |
| Service Type    | Triple Net (NNN)   |                                                                                                                                                                                                                                                                                                                                                        |
| Office Size     | 6,000 SF           |                                                                                                                                                                                                                                                                                                                                                        |
| Space Type      | New                |                                                                                                                                                                                                                                                                                                                                                        |
| Space Use       | Industrial         |                                                                                                                                                                                                                                                                                                                                                        |
| Lease Term      | Negotiable         |                                                                                                                                                                                                                                                                                                                                                        |
|                 |                    |                                                                                                                                                                                                                                                                                                                                                        |

#### 1155 Flatbush Rd, Kingston, NY 12401

Prime light manufacturing R&D/Warehouse facility. Near NYS Thruway Exit 19 & Kingston/Rhinecliff Bridge Flexible Zoning

15,000 sq.ft. High-bay (25' at center 21' at eves) Clear Span Warehouse Space 9,000 sq.ft. 18' Ceiling 6,000 sq.ft. Office Space