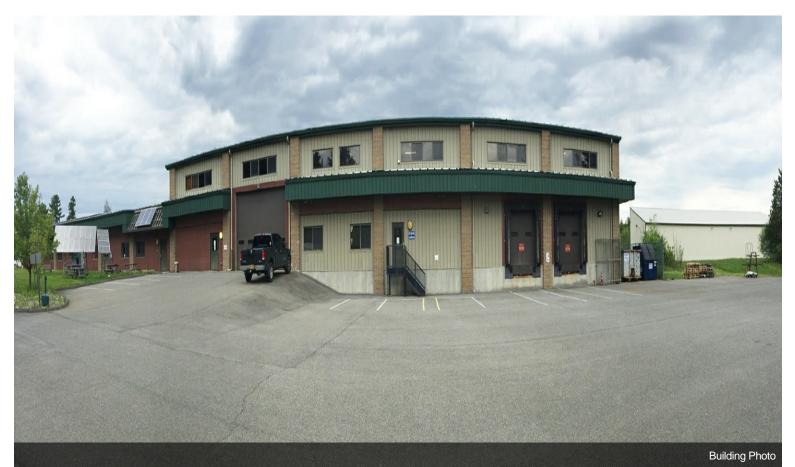

# 1155 Flatbush Rd

1155 Flatbush Rd, Kingston, NY 12401

Laurie Barlev Duna Real Estate 77 Cornell St,Kingston, NY 12401 Ibarlev@dunarealestate.com (845) 209-2450

| Rental Rate:            | \$8.00 /SF/YR |
|-------------------------|---------------|
| Property Type:          | Industrial    |
| Property Subtype:       | Warehouse     |
| Rentable Building Area: | 30,000 SF     |
| Year Built:             | 2000          |
| Rental Rate Mo:         | \$0.67 /SF/MO |

## 1155 Flatbush Rd

\$8.00 /SF/YR

Prime light manufacturing R&D/Warehouse facility. Near NYS Thruway Exit 19 & Kingston/Rhinecliff Bridge Flexible Zoning

15,000 sq.ft. High-bay (25' at center 21' at eves) Clear Span Warehouse Space 9,000 sq.ft. 18' Ceiling 6,000 sq.ft. Office Space

#### 1155 Flatbush Rd, Kingston, NY 12401

Prime light manufacturing R&D/Warehouse facility. Near NYS Thruway Exit 19 & Kingston/Rhinecliff Bridge Flexible Zoning

15,000 sq.ft. High-bay (25' at center 21' at eves) Clear Span Warehouse Space 9,000 sq.ft. 18' Ceiling 6,000 sq.ft. Office Space