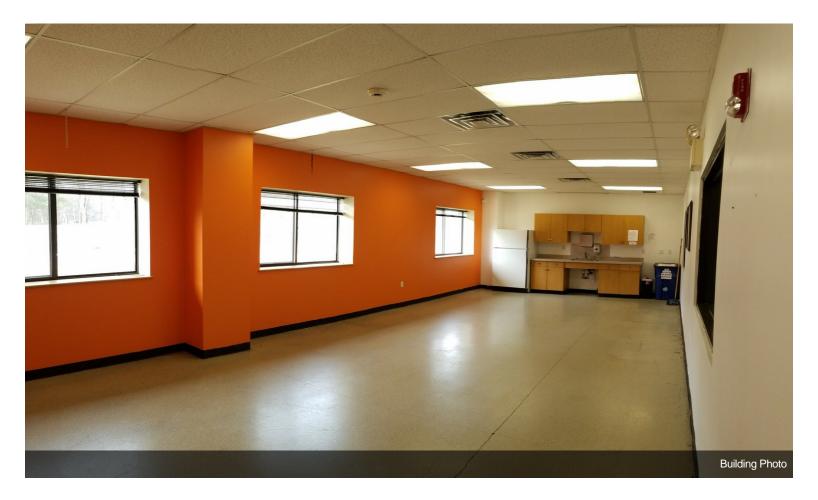

## 1155 Flatbush Rd

\$8.00 /SF/YR

Prime light manufacturing R&D/Warehouse facility. Near NYS Thruway Exit 19 & Kingston/Rhinecliff Bridge Flexible Zoning

15,000 sq.ft. High-bay (25' at center 21' at eves) Clear Span Warehouse Space 9,000 sq.ft. 18' Ceiling 6,000 sq.ft. Office Space

#### 1155 Flatbush Rd, Kingston, NY 12401

Prime light manufacturing R&D/Warehouse facility. Near NYS Thruway Exit 19 & Kingston/Rhinecliff Bridge Flexible Zoning

15,000 sq.ft. High-bay (25' at center 21' at eves) Clear Span Warehouse Space 9,000 sq.ft. 18' Ceiling 6,000 sq.ft. Office Space