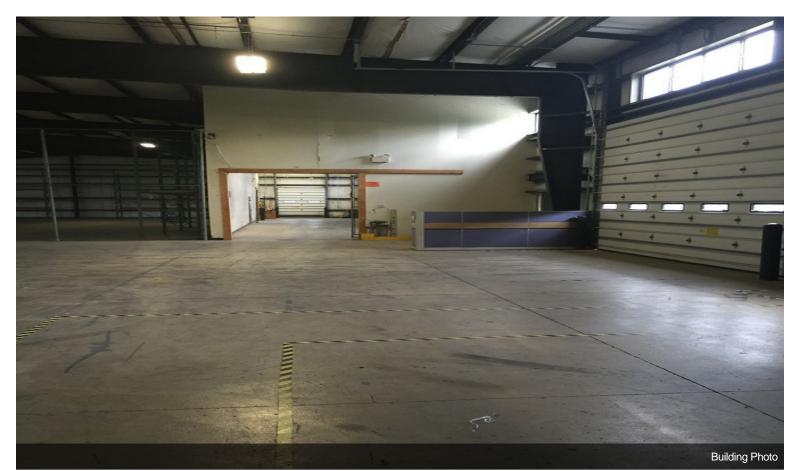

## 1155 Flatbush Rd

\$8.00 /SF/YR

Prime light manufacturing R&D/Warehouse facility. Near NYS Thruway Exit 19 & Kingston/Rhinecliff Bridge Flexible Zoning

15,000 sq.ft. High-bay (25' at center 21' at eves) Clear Span Warehouse Space 9,000 sq.ft. 18' Ceiling 6,000 sq.ft. Office Space

#### **1st Floor**

| Space Available | 30,000 SF          | • 15,000 sq.ft. High-bay (25' at center 21' at eves) Clear<br>Span Warehouse Space• 9,000 sq.ft. 18' Ceiling• 6,000<br>sq.ft. Office Space• 2 Truck Height Loading Docks with<br>levelers• Grade Level 14' Overhead• Minutes from NYS<br>Thruway Exit 19 & Kingston/Rhinecliff Bridge• Flexible<br>Zoning• Municipal Sewer• Heavy Power• Lab/R&D Space |
|-----------------|--------------------|--------------------------------------------------------------------------------------------------------------------------------------------------------------------------------------------------------------------------------------------------------------------------------------------------------------------------------------------------------|
| Rental Rate     | \$8.00 /SF/YR      |                                                                                                                                                                                                                                                                                                                                                        |
| Date Available  | September 15, 2024 |                                                                                                                                                                                                                                                                                                                                                        |
| Service Type    | Triple Net (NNN)   |                                                                                                                                                                                                                                                                                                                                                        |
| Office Size     | 6,000 SF           |                                                                                                                                                                                                                                                                                                                                                        |
| Space Type      | New                |                                                                                                                                                                                                                                                                                                                                                        |
| Space Use       | Industrial         |                                                                                                                                                                                                                                                                                                                                                        |
| Lease Term      | Negotiable         |                                                                                                                                                                                                                                                                                                                                                        |
|                 |                    |                                                                                                                                                                                                                                                                                                                                                        |

#### 1155 Flatbush Rd, Kingston, NY 12401

Prime light manufacturing R&D/Warehouse facility. Near NYS Thruway Exit 19 & Kingston/Rhinecliff Bridge Flexible Zoning

15,000 sq.ft. High-bay (25' at center 21' at eves) Clear Span Warehouse Space 9,000 sq.ft. 18' Ceiling 6,000 sq.ft. Office Space