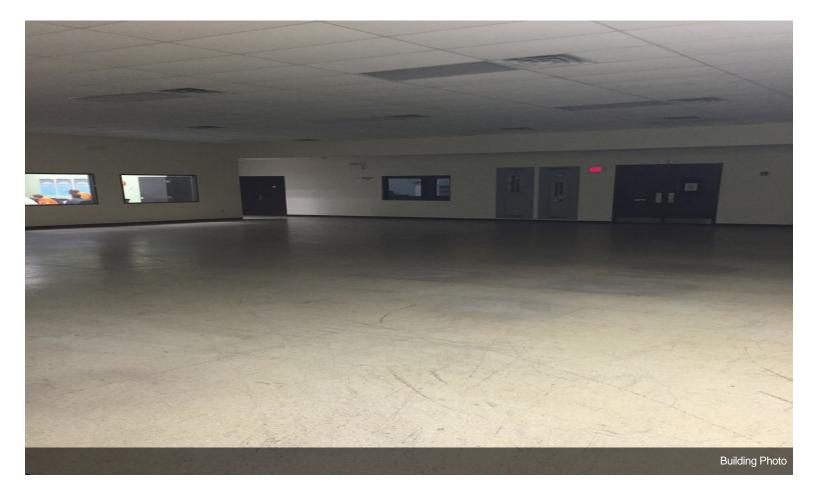

## 1155 Flatbush Rd

\$8.00 /SF/YR

Prime light manufacturing R&D/Warehouse facility. Near NYS Thruway Exit 19 & Kingston/Rhinecliff Bridge Flexible Zoning

15,000 sq.ft. High-bay (25' at center 21' at eves) Clear Span Warehouse Space 9,000 sq.ft. 18' Ceiling 6,000 sq.ft. Office Space

#### 1155 Flatbush Rd, Kingston, NY 12401

Prime light manufacturing R&D/Warehouse facility. Near NYS Thruway Exit 19 & Kingston/Rhinecliff Bridge Flexible Zoning

15,000 sq.ft. High-bay (25' at center 21' at eves) Clear Span Warehouse Space 9,000 sq.ft. 18' Ceiling 6,000 sq.ft. Office Space