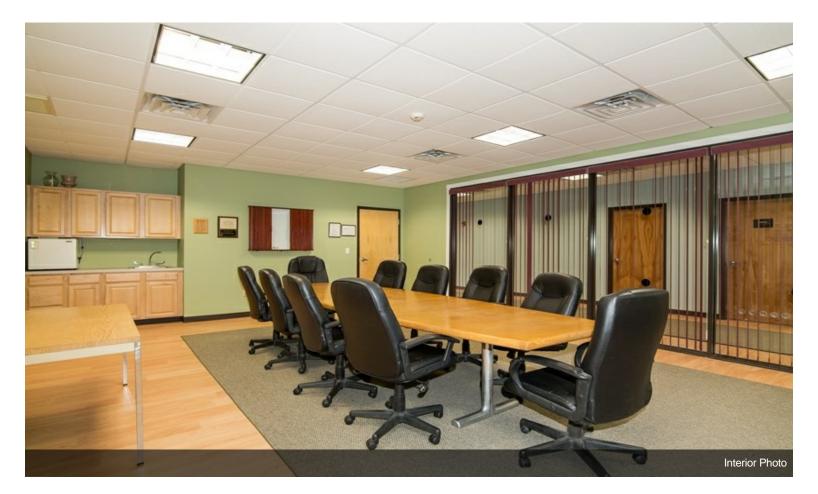

## 1155 Flatbush Rd

\$8.00 /SF/YR

Prime light manufacturing R&D/Warehouse facility. Near NYS Thruway Exit 19 & Kingston/Rhinecliff Bridge Flexible Zoning

15,000 sq.ft. High-bay (25' at center 21' at eves) Clear Span Warehouse Space 9,000 sq.ft. 18' Ceiling 6,000 sq.ft. Office Space

#### 1155 Flatbush Rd, Kingston, NY 12401

Prime light manufacturing R&D/Warehouse facility. Near NYS Thruway Exit 19 & Kingston/Rhinecliff Bridge Flexible Zoning

15,000 sq.ft. High-bay (25' at center 21' at eves) Clear Span Warehouse Space 9,000 sq.ft. 18' Ceiling 6,000 sq.ft. Office Space