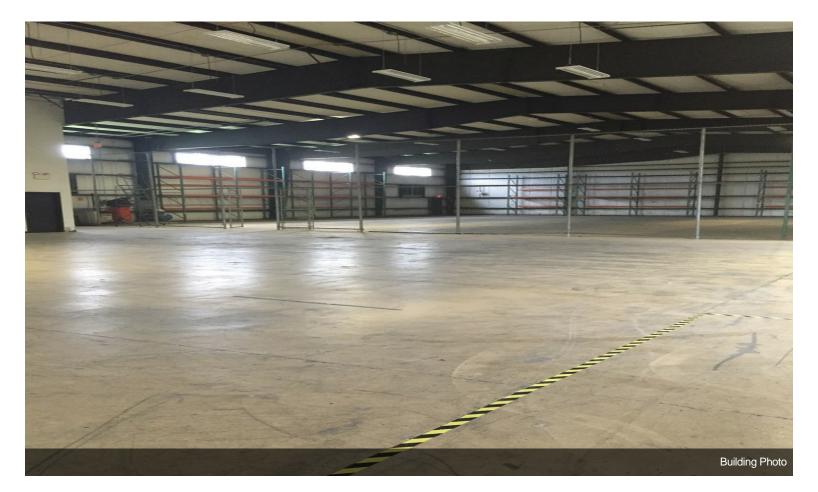

## 1155 Flatbush Rd

\$8.00 /SF/YR

Prime light manufacturing R&D/Warehouse facility. Near NYS Thruway Exit 19 & Kingston/Rhinecliff Bridge Flexible Zoning

15,000 sq.ft. High-bay (25' at center 21' at eves) Clear Span Warehouse Space 9,000 sq.ft. 18' Ceiling 6,000 sq.ft. Office Space

#### **1st Floor**

| Space Available | 30,000 SF          | • 15,000 sq.ft. High-bay (25' at center 21' at eves) Clear<br>Span Warehouse Space• 9,000 sq.ft. 18' Ceiling• 6,000<br>sq.ft. Office Space• 2 Truck Height Loading Docks with<br>levelers• Grade Level 14' Overhead• Minutes from NYS<br>Thruway Exit 19 & Kingston/Rhinecliff Bridge• Flexible<br>Zoning• Municipal Sewer• Heavy Power• Lab/R&D Space |
|-----------------|--------------------|--------------------------------------------------------------------------------------------------------------------------------------------------------------------------------------------------------------------------------------------------------------------------------------------------------------------------------------------------------|
| Rental Rate     | \$8.00 /SF/YR      |                                                                                                                                                                                                                                                                                                                                                        |
| Date Available  | September 15, 2024 |                                                                                                                                                                                                                                                                                                                                                        |
| Service Type    | Triple Net (NNN)   |                                                                                                                                                                                                                                                                                                                                                        |
| Office Size     | 6,000 SF           |                                                                                                                                                                                                                                                                                                                                                        |
| Space Type      | New                |                                                                                                                                                                                                                                                                                                                                                        |
| Space Use       | Industrial         |                                                                                                                                                                                                                                                                                                                                                        |
| Lease Term      | Negotiable         |                                                                                                                                                                                                                                                                                                                                                        |
|                 |                    |                                                                                                                                                                                                                                                                                                                                                        |

#### 1155 Flatbush Rd, Kingston, NY 12401

Prime light manufacturing R&D/Warehouse facility. Near NYS Thruway Exit 19 & Kingston/Rhinecliff Bridge Flexible Zoning

15,000 sq.ft. High-bay (25' at center 21' at eves) Clear Span Warehouse Space 9,000 sq.ft. 18' Ceiling 6,000 sq.ft. Office Space