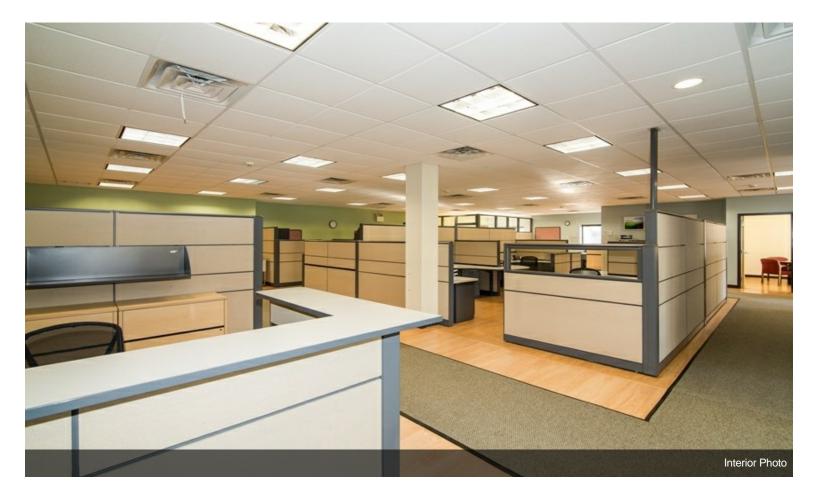

## 1155 Flatbush Rd

\$8.00 /SF/YR

Prime light manufacturing R&D/Warehouse facility. Near NYS Thruway Exit 19 & Kingston/Rhinecliff Bridge Flexible Zoning

15,000 sq.ft. High-bay (25' at center 21' at eves) Clear Span Warehouse Space 9,000 sq.ft. 18' Ceiling 6,000 sq.ft. Office Space

#### 1155 Flatbush Rd, Kingston, NY 12401

Prime light manufacturing R&D/Warehouse facility. Near NYS Thruway Exit 19 & Kingston/Rhinecliff Bridge Flexible Zoning

15,000 sq.ft. High-bay (25' at center 21' at eves) Clear Span Warehouse Space 9,000 sq.ft. 18' Ceiling 6,000 sq.ft. Office Space