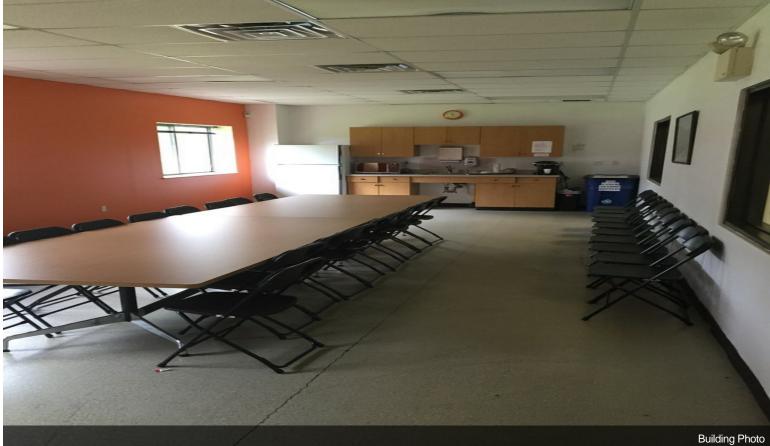

## 1155 Flatbush Rd

\$8.00 /SF/YR

Prime light manufacturing R&D/Warehouse facility. Near NYS Thruway Exit 19 & Kingston/Rhinecliff Bridge Flexible Zoning

15,000 sq.ft. High-bay (25' at center 21' at eves) Clear Span Warehouse Space 9,000 sq.ft. 18' Ceiling 6,000 sq.ft. Office Space

#### 1155 Flatbush Rd, Kingston, NY 12401

Prime light manufacturing R&D/Warehouse facility. Near NYS Thruway Exit 19 & Kingston/Rhinecliff Bridge Flexible Zoning

15,000 sq.ft. High-bay (25' at center 21' at eves) Clear Span Warehouse Space 9,000 sq.ft. 18' Ceiling 6,000 sq.ft. Office Space