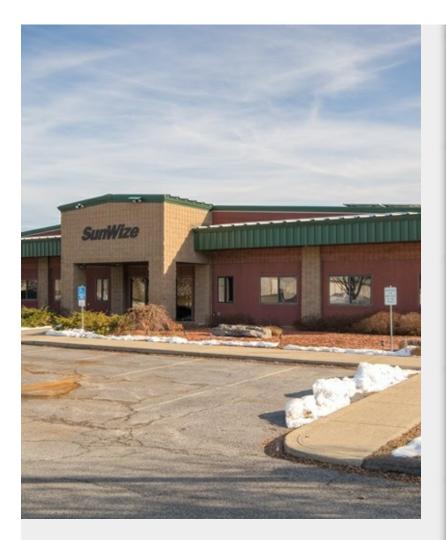

# 1155 Flatbush Rd

1155 Flatbush Rd, Kingston, NY 12401

Laurie Barlev Duna Real Estate 77 Cornell St,Kingston, NY 12401 Ibarlev@dunarealestate.com (845) 209-2450

| Rental Rate:            | \$8.00 /SF/YR |
|-------------------------|---------------|
| Property Type:          | Industrial    |
| Property Subtype:       | Warehouse     |
| Rentable Building Area: | 30,000 SF     |
| Year Built:             | 2000          |
| Rental Rate Mo:         | \$0.67 /SF/MO |

## 1155 Flatbush Rd

\$8.00 /SF/YR

Prime light manufacturing R&D/Warehouse facility. Near NYS Thruway Exit 19 & Kingston/Rhinecliff Bridge Flexible Zoning

15,000 sq.ft. High-bay (25' at center 21' at eves) Clear Span Warehouse Space 9,000 sq.ft. 18' Ceiling 6,000 sq.ft. Office Space

#### 1155 Flatbush Rd, Kingston, NY 12401

Prime light manufacturing R&D/Warehouse facility. Near NYS Thruway Exit 19 & Kingston/Rhinecliff Bridge Flexible Zoning

15,000 sq.ft. High-bay (25' at center 21' at eves) Clear Span Warehouse Space 9,000 sq.ft. 18' Ceiling 6,000 sq.ft. Office Space