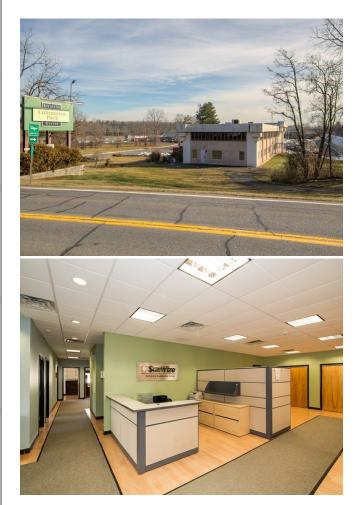

# 1155 Flatbush Rd

1155 Flatbush Rd, Kingston, NY 12401

Laurie Barlev Duna Real Estate 77 Cornell St,Kingston, NY 12401 Ibarlev@dunarealestate.com (845) 209-2450

| Rental Rate:            | \$8.00 /SF/YR |
|-------------------------|---------------|
| Property Type:          | Industrial    |
| Property Subtype:       | Warehouse     |
| Rentable Building Area: | 30,000 SF     |
| Year Built:             | 2000          |
| Rental Rate Mo:         | \$0.67 /SF/MO |

## 1155 Flatbush Rd

\$8.00 /SF/YR

Prime light manufacturing R&D/Warehouse facility. Near NYS Thruway Exit 19 & Kingston/Rhinecliff Bridge Flexible Zoning

15,000 sq.ft. High-bay (25' at center 21' at eves) Clear Span Warehouse Space 9,000 sq.ft. 18' Ceiling 6,000 sq.ft. Office Space

#### 1155 Flatbush Rd, Kingston, NY 12401

Prime light manufacturing R&D/Warehouse facility. Near NYS Thruway Exit 19 & Kingston/Rhinecliff Bridge Flexible Zoning

15,000 sq.ft. High-bay (25' at center 21' at eves) Clear Span Warehouse Space 9,000 sq.ft. 18' Ceiling 6,000 sq.ft. Office Space