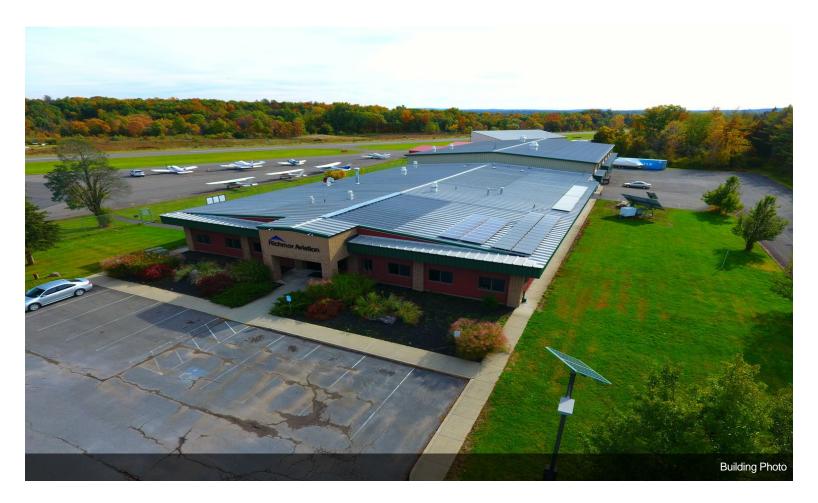

# 1155 Flatbush Rd

1155 Flatbush Rd, Kingston, NY 12401

Laurie Barlev Duna Real Estate 77 Cornell St,Kingston, NY 12401 Ibarlev@dunarealestate.com (845) 209-2450

| Rental Rate:            | \$8.00 /SF/YR |
|-------------------------|---------------|
| Property Type:          | Industrial    |
| Property Subtype:       | Warehouse     |
| Rentable Building Area: | 30,000 SF     |
| Year Built:             | 2000          |
| Rental Rate Mo:         | \$0.67 /SF/MO |

## 1155 Flatbush Rd

\$8.00 /SF/YR

Prime light manufacturing R&D/Warehouse facility. Near NYS Thruway Exit 19 & Kingston/Rhinecliff Bridge Flexible Zoning

15,000 sq.ft. High-bay (25' at center 21' at eves) Clear Span Warehouse Space 9,000 sq.ft. 18' Ceiling 6,000 sq.ft. Office Space

#### 1155 Flatbush Rd, Kingston, NY 12401

Prime light manufacturing R&D/Warehouse facility. Near NYS Thruway Exit 19 & Kingston/Rhinecliff Bridge Flexible Zoning

15,000 sq.ft. High-bay (25' at center 21' at eves) Clear Span Warehouse Space 9,000 sq.ft. 18' Ceiling 6,000 sq.ft. Office Space