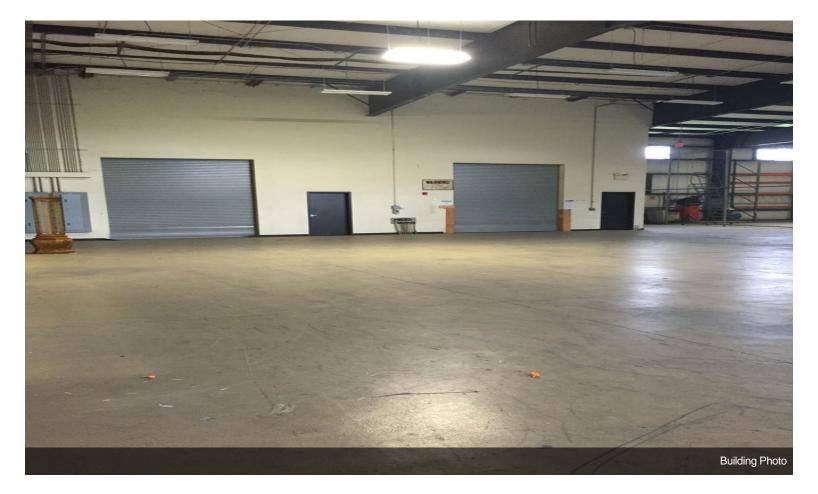

2 Truck Height Loading Docks with levelers

Brokers welcome....

#### **1st Floor**

| Space Available | 30,000 SF          | • 15,000 sq.ft. High-bay (25' at center 21' at eves) Clear<br>Span Warehouse Space• 9,000 sq.ft. 18' Ceiling• 6,000<br>sq.ft. Office Space• 2 Truck Height Loading Docks with<br>levelers• Grade Level 14' Overhead• Minutes from NYS<br>Thruway Exit 19 & Kingston/Rhinecliff Bridge• Flexible<br>Zoning• Municipal Sewer• Heavy Power• Lab/R&D Space |
|-----------------|--------------------|--------------------------------------------------------------------------------------------------------------------------------------------------------------------------------------------------------------------------------------------------------------------------------------------------------------------------------------------------------|
| Rental Rate     | \$8.00 /SF/YR      |                                                                                                                                                                                                                                                                                                                                                        |
| Date Available  | September 15, 2024 |                                                                                                                                                                                                                                                                                                                                                        |
| Service Type    | Triple Net (NNN)   |                                                                                                                                                                                                                                                                                                                                                        |
| Office Size     | 6,000 SF           |                                                                                                                                                                                                                                                                                                                                                        |
| Space Type      | New                |                                                                                                                                                                                                                                                                                                                                                        |
| Space Use       | Industrial         |                                                                                                                                                                                                                                                                                                                                                        |
| Lease Term      | Negotiable         |                                                                                                                                                                                                                                                                                                                                                        |
|                 |                    |                                                                                                                                                                                                                                                                                                                                                        |

2 Truck Height Loading Docks with levelers

Brokers welcome.