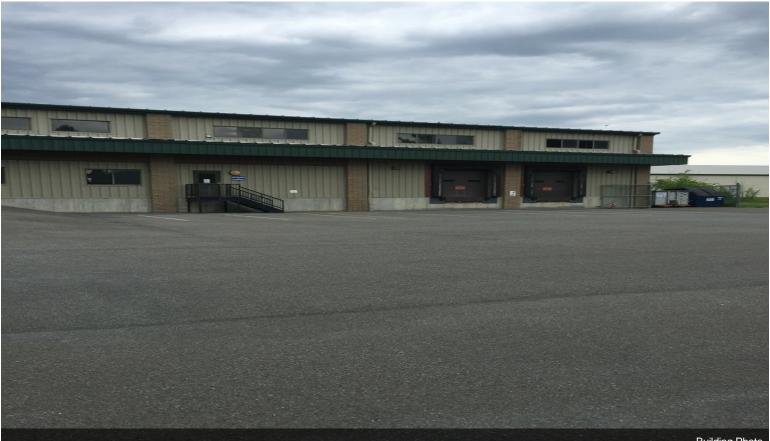

## 1155 Flatbush Rd

\$8.00 /SF/YR

Prime light manufacturing R&D/Warehouse facility. Near NYS Thruway Exit 19 & Kingston/Rhinecliff Bridge Flexible Zoning

15,000 sq.ft. High-bay (25' at center 21' at eves) Clear Span Warehouse Space 9,000 sq.ft. 18' Ceiling 6,000 sq.ft. Office Space

2 Truck Height Loading Docks with levelers

Brokers welcome....